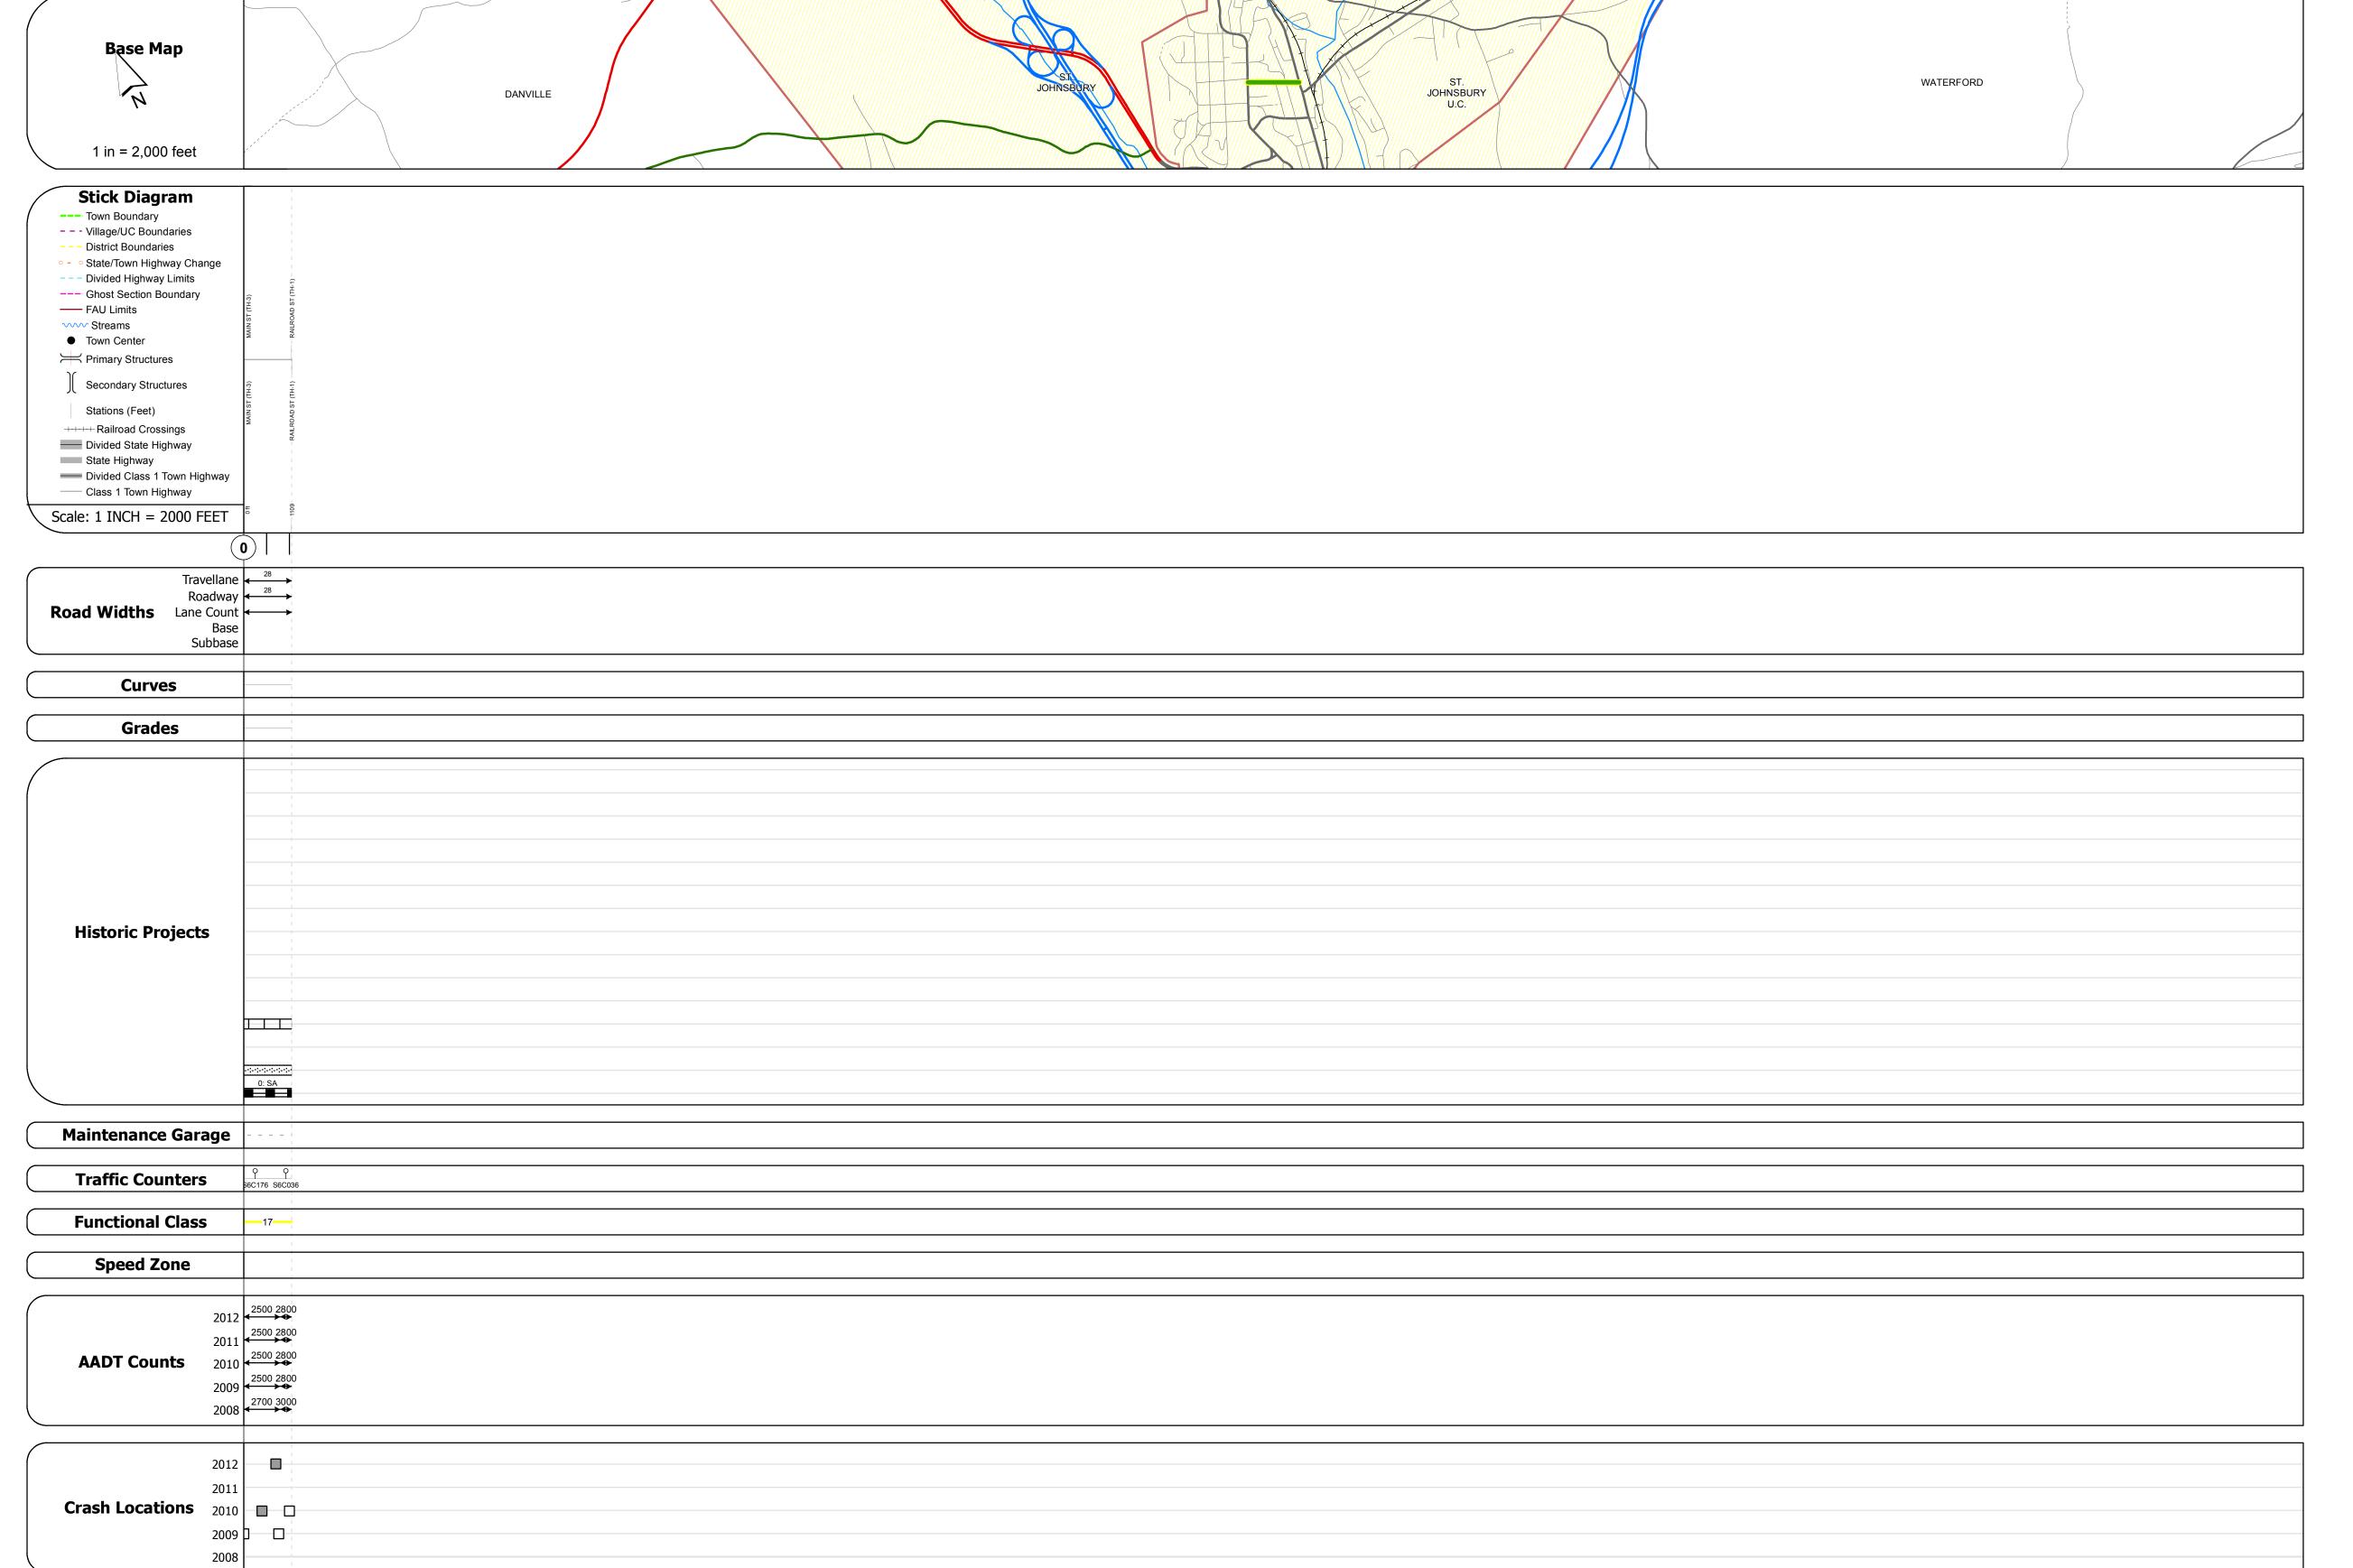

## **Route Log Progress Chart**

DRAFT

Please Note: Errors and Omissions May Exist.

Contact the VTrans Mapping Unit with questions or concerns.

DISTRICTTOWNROUTE7ST. JOHNSBURYMin-7022

**DESCRIPTION BLOCK** 

| Historic Projects                                                                                                       | Functional Class                                                                                                                                                                                                                                                                                                                                                                                                                                                                                                                                                                                                                                                                                                                                                                                                                                                                                                                                                                                                                                                                                                                                                                                                                                                                                                                                                                                                                                                                                                                                                                                                                                                                                                                                                                                                                                                                                                                                                                                                                                                                                                               | Curves                                     | Road Widths      | AADT                                                 | Mileage by Functional Class By Sheet |                 | Mileage by Town By Sheet  |                        |          |               |                     |                          |
|-------------------------------------------------------------------------------------------------------------------------|--------------------------------------------------------------------------------------------------------------------------------------------------------------------------------------------------------------------------------------------------------------------------------------------------------------------------------------------------------------------------------------------------------------------------------------------------------------------------------------------------------------------------------------------------------------------------------------------------------------------------------------------------------------------------------------------------------------------------------------------------------------------------------------------------------------------------------------------------------------------------------------------------------------------------------------------------------------------------------------------------------------------------------------------------------------------------------------------------------------------------------------------------------------------------------------------------------------------------------------------------------------------------------------------------------------------------------------------------------------------------------------------------------------------------------------------------------------------------------------------------------------------------------------------------------------------------------------------------------------------------------------------------------------------------------------------------------------------------------------------------------------------------------------------------------------------------------------------------------------------------------------------------------------------------------------------------------------------------------------------------------------------------------------------------------------------------------------------------------------------------------|--------------------------------------------|------------------|------------------------------------------------------|--------------------------------------|-----------------|---------------------------|------------------------|----------|---------------|---------------------|--------------------------|
| Retreatment Bituminous Concrete Gravel  Surface Treated                                                                 | 7 — 12 — 17                                                                                                                                                                                                                                                                                                                                                                                                                                                                                                                                                                                                                                                                                                                                                                                                                                                                                                                                                                                                                                                                                                                                                                                                                                                                                                                                                                                                                                                                                                                                                                                                                                                                                                                                                                                                                                                                                                                                                                                                                                                                                                                    | ─ <b>───</b> ─ Left<br>─ <b>──</b> ─ Right | <b>←</b> (ft)    | (count)                                              | 7022 17 - Urban - Collector          | 0.210           | ST. JOHNSBURY - S70220311 | 0.21 of 0.21           | DISTRICT | TOWN          | Date: 05/22/14      | ROUTE                    |
| Unknown  Bituminous  Macadam  Bituminous Mix  Cold Plane and                                                            | 6 — 11 — 16                                                                                                                                                                                                                                                                                                                                                                                                                                                                                                                                                                                                                                                                                                                                                                                                                                                                                                                                                                                                                                                                                                                                                                                                                                                                                                                                                                                                                                                                                                                                                                                                                                                                                                                                                                                                                                                                                                                                                                                                                                                                                                                    | Grades                                     | Traffic Counters | Crash Locations                                      |                                      |                 |                           |                        |          |               | 4 .54               | Min-702                  |
| kinny Mix  tuminous Seal  Edit Flate and Reclaimed Base and Bituminous Concrete  Reclaimed Base and Bituminous Concrete | Speed Zones  SPEED | grade up                                   | (counter ID)     | Fatal Property Damage Only Injury Unknown Crash Type |                                      |                 |                           |                        | 7        | ST. JOHNSBURY | 1 of 1 TWN mileage: | ETE mileag<br>0.0 to 0.2 |
| Concrete                                                                                                                | 25 30 35 40 45 50 55 60 65                                                                                                                                                                                                                                                                                                                                                                                                                                                                                                                                                                                                                                                                                                                                                                                                                                                                                                                                                                                                                                                                                                                                                                                                                                                                                                                                                                                                                                                                                                                                                                                                                                                                                                                                                                                                                                                                                                                                                                                                                                                                                                     | <b>3</b>                                   |                  | - injeriy - cindicini cidan iypo y                   | Total Mi                             | leage: 0.210 mi |                           | Total Mileage: 0.21 mi |          |               | 0.0 to 0.21         | 0.0 to 0.2               |