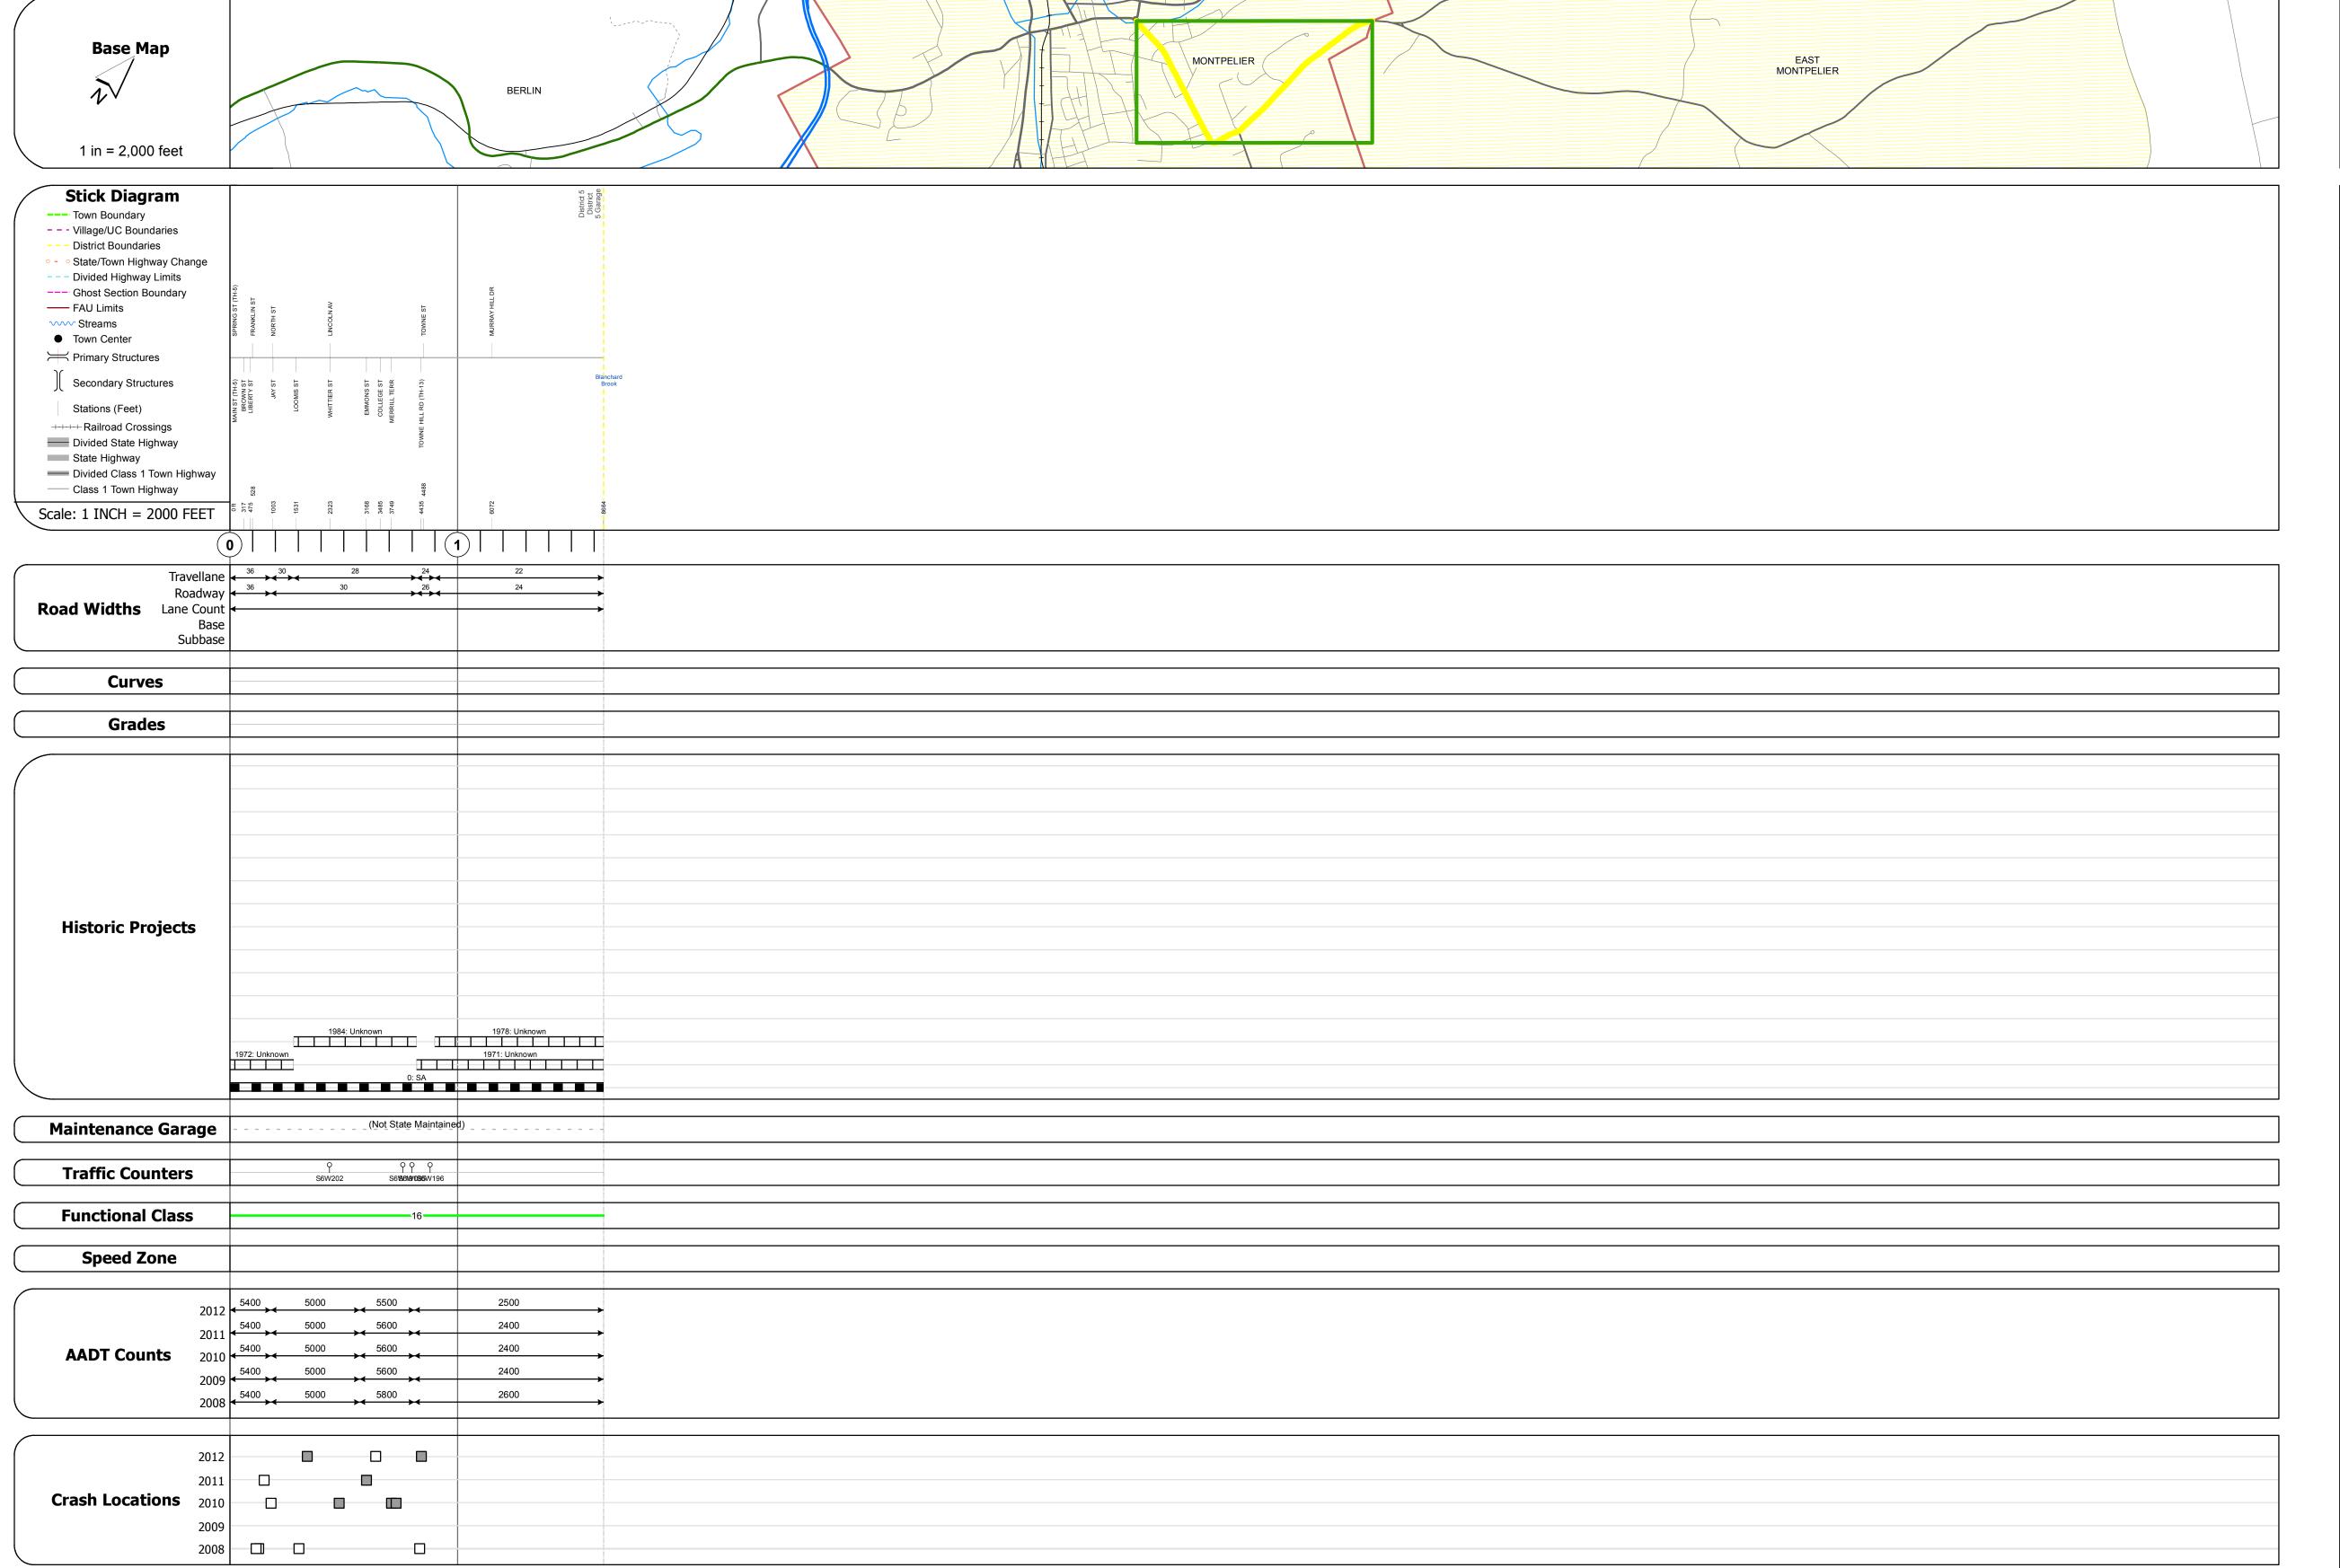

## **Route Log Progress Chart**

Please Note: Errors and Omissions May Exist.
Contact the VTrans Mapping Unit with questions or concerns.

**DRAFT** 

DISTRICT TOWN ROUTE

6 MONTPELIER Min-6420

**DESCRIPTION BLOCK** 

| Historic Projects                                     | Functional Class                                                                                                                                                                                                                                                                                                                                                                                                                                                                                                                                                                                                                                                                                                                                                                                                                                                                                                                                                                                                                                                                                                                                                                                                                                                                                                                                                                                                                                                                                                                                                                                                                                                                                                                                                                                                                                                                                                                                                                                                                                                                                                              | Curves     | Road Widths      | AADT                       | Mileage by Functional Class By Sheet | ı<br>1                | Mileage by Town By Sheet |                         |          |            |                |              |
|-------------------------------------------------------|-------------------------------------------------------------------------------------------------------------------------------------------------------------------------------------------------------------------------------------------------------------------------------------------------------------------------------------------------------------------------------------------------------------------------------------------------------------------------------------------------------------------------------------------------------------------------------------------------------------------------------------------------------------------------------------------------------------------------------------------------------------------------------------------------------------------------------------------------------------------------------------------------------------------------------------------------------------------------------------------------------------------------------------------------------------------------------------------------------------------------------------------------------------------------------------------------------------------------------------------------------------------------------------------------------------------------------------------------------------------------------------------------------------------------------------------------------------------------------------------------------------------------------------------------------------------------------------------------------------------------------------------------------------------------------------------------------------------------------------------------------------------------------------------------------------------------------------------------------------------------------------------------------------------------------------------------------------------------------------------------------------------------------------------------------------------------------------------------------------------------------|------------|------------------|----------------------------|--------------------------------------|-----------------------|--------------------------|-------------------------|----------|------------|----------------|--------------|
| Retreatment Bituminous Gravel                         | <del>──+</del> 1 <del>──−</del> 7 <del>──−</del> 12 <del>──−</del> 17                                                                                                                                                                                                                                                                                                                                                                                                                                                                                                                                                                                                                                                                                                                                                                                                                                                                                                                                                                                                                                                                                                                                                                                                                                                                                                                                                                                                                                                                                                                                                                                                                                                                                                                                                                                                                                                                                                                                                                                                                                                         | Left       | <b>←</b> (ft)    | (count)                    | 6420 16 - Urban - Minor Arterial     | 1.641                 | MONTPELIER - S64201211   | 1.641 of 1.641          | DISTRICT | TOWN       | Date: 05/22/14 | ROUTE        |
| Resurface Concrete Surface Treated Gravel             | 2 8 — 14 — 19                                                                                                                                                                                                                                                                                                                                                                                                                                                                                                                                                                                                                                                                                                                                                                                                                                                                                                                                                                                                                                                                                                                                                                                                                                                                                                                                                                                                                                                                                                                                                                                                                                                                                                                                                                                                                                                                                                                                                                                                                                                                                                                 | Right      |                  |                            |                                      |                       |                          |                         | DISTRICT | 101111     | Date: 03/22/14 | ROOTE        |
| Unknown Bituminous Gravel Macadam Flant Mix           | 6 11 16                                                                                                                                                                                                                                                                                                                                                                                                                                                                                                                                                                                                                                                                                                                                                                                                                                                                                                                                                                                                                                                                                                                                                                                                                                                                                                                                                                                                                                                                                                                                                                                                                                                                                                                                                                                                                                                                                                                                                                                                                                                                                                                       |            |                  |                            |                                      |                       |                          |                         |          |            |                | Min-6420     |
| Bituminous Mix  Cold Plane and  Description of Plane  |                                                                                                                                                                                                                                                                                                                                                                                                                                                                                                                                                                                                                                                                                                                                                                                                                                                                                                                                                                                                                                                                                                                                                                                                                                                                                                                                                                                                                                                                                                                                                                                                                                                                                                                                                                                                                                                                                                                                                                                                                                                                                                                               | Grades     | Traffic Counters | Crash Locations            |                                      |                       |                          |                         |          |            | 1 of 1         |              |
| Skinny Mix  Bituminous  Reclaimed Base and Rituminous | Speed Zones                                                                                                                                                                                                                                                                                                                                                                                                                                                                                                                                                                                                                                                                                                                                                                                                                                                                                                                                                                                                                                                                                                                                                                                                                                                                                                                                                                                                                                                                                                                                                                                                                                                                                                                                                                                                                                                                                                                                                                                                                                                                                                                   | grade up   | (counter ID)     | Fatal Property Damage Only |                                      |                       |                          |                         |          | MONTRELIED |                | ETE mileage: |
| Bituminous Seal Concrete Concrete                     | SPEED | grade down | Ŷ                | Injury Unknown Crash Type  |                                      |                       |                          |                         | 6        | MONTPELIER | TWN mileage:   | 0.0 to 1.641 |
| Concrete                                              | [25] [30] [35] [40] [45] [50] [55] [60] [65]                                                                                                                                                                                                                                                                                                                                                                                                                                                                                                                                                                                                                                                                                                                                                                                                                                                                                                                                                                                                                                                                                                                                                                                                                                                                                                                                                                                                                                                                                                                                                                                                                                                                                                                                                                                                                                                                                                                                                                                                                                                                                  |            |                  |                            | To                                   | tal Mileage: 1.641 mi |                          | Total Mileage: 1.641 mi |          |            | 0.0 to 1.641   |              |