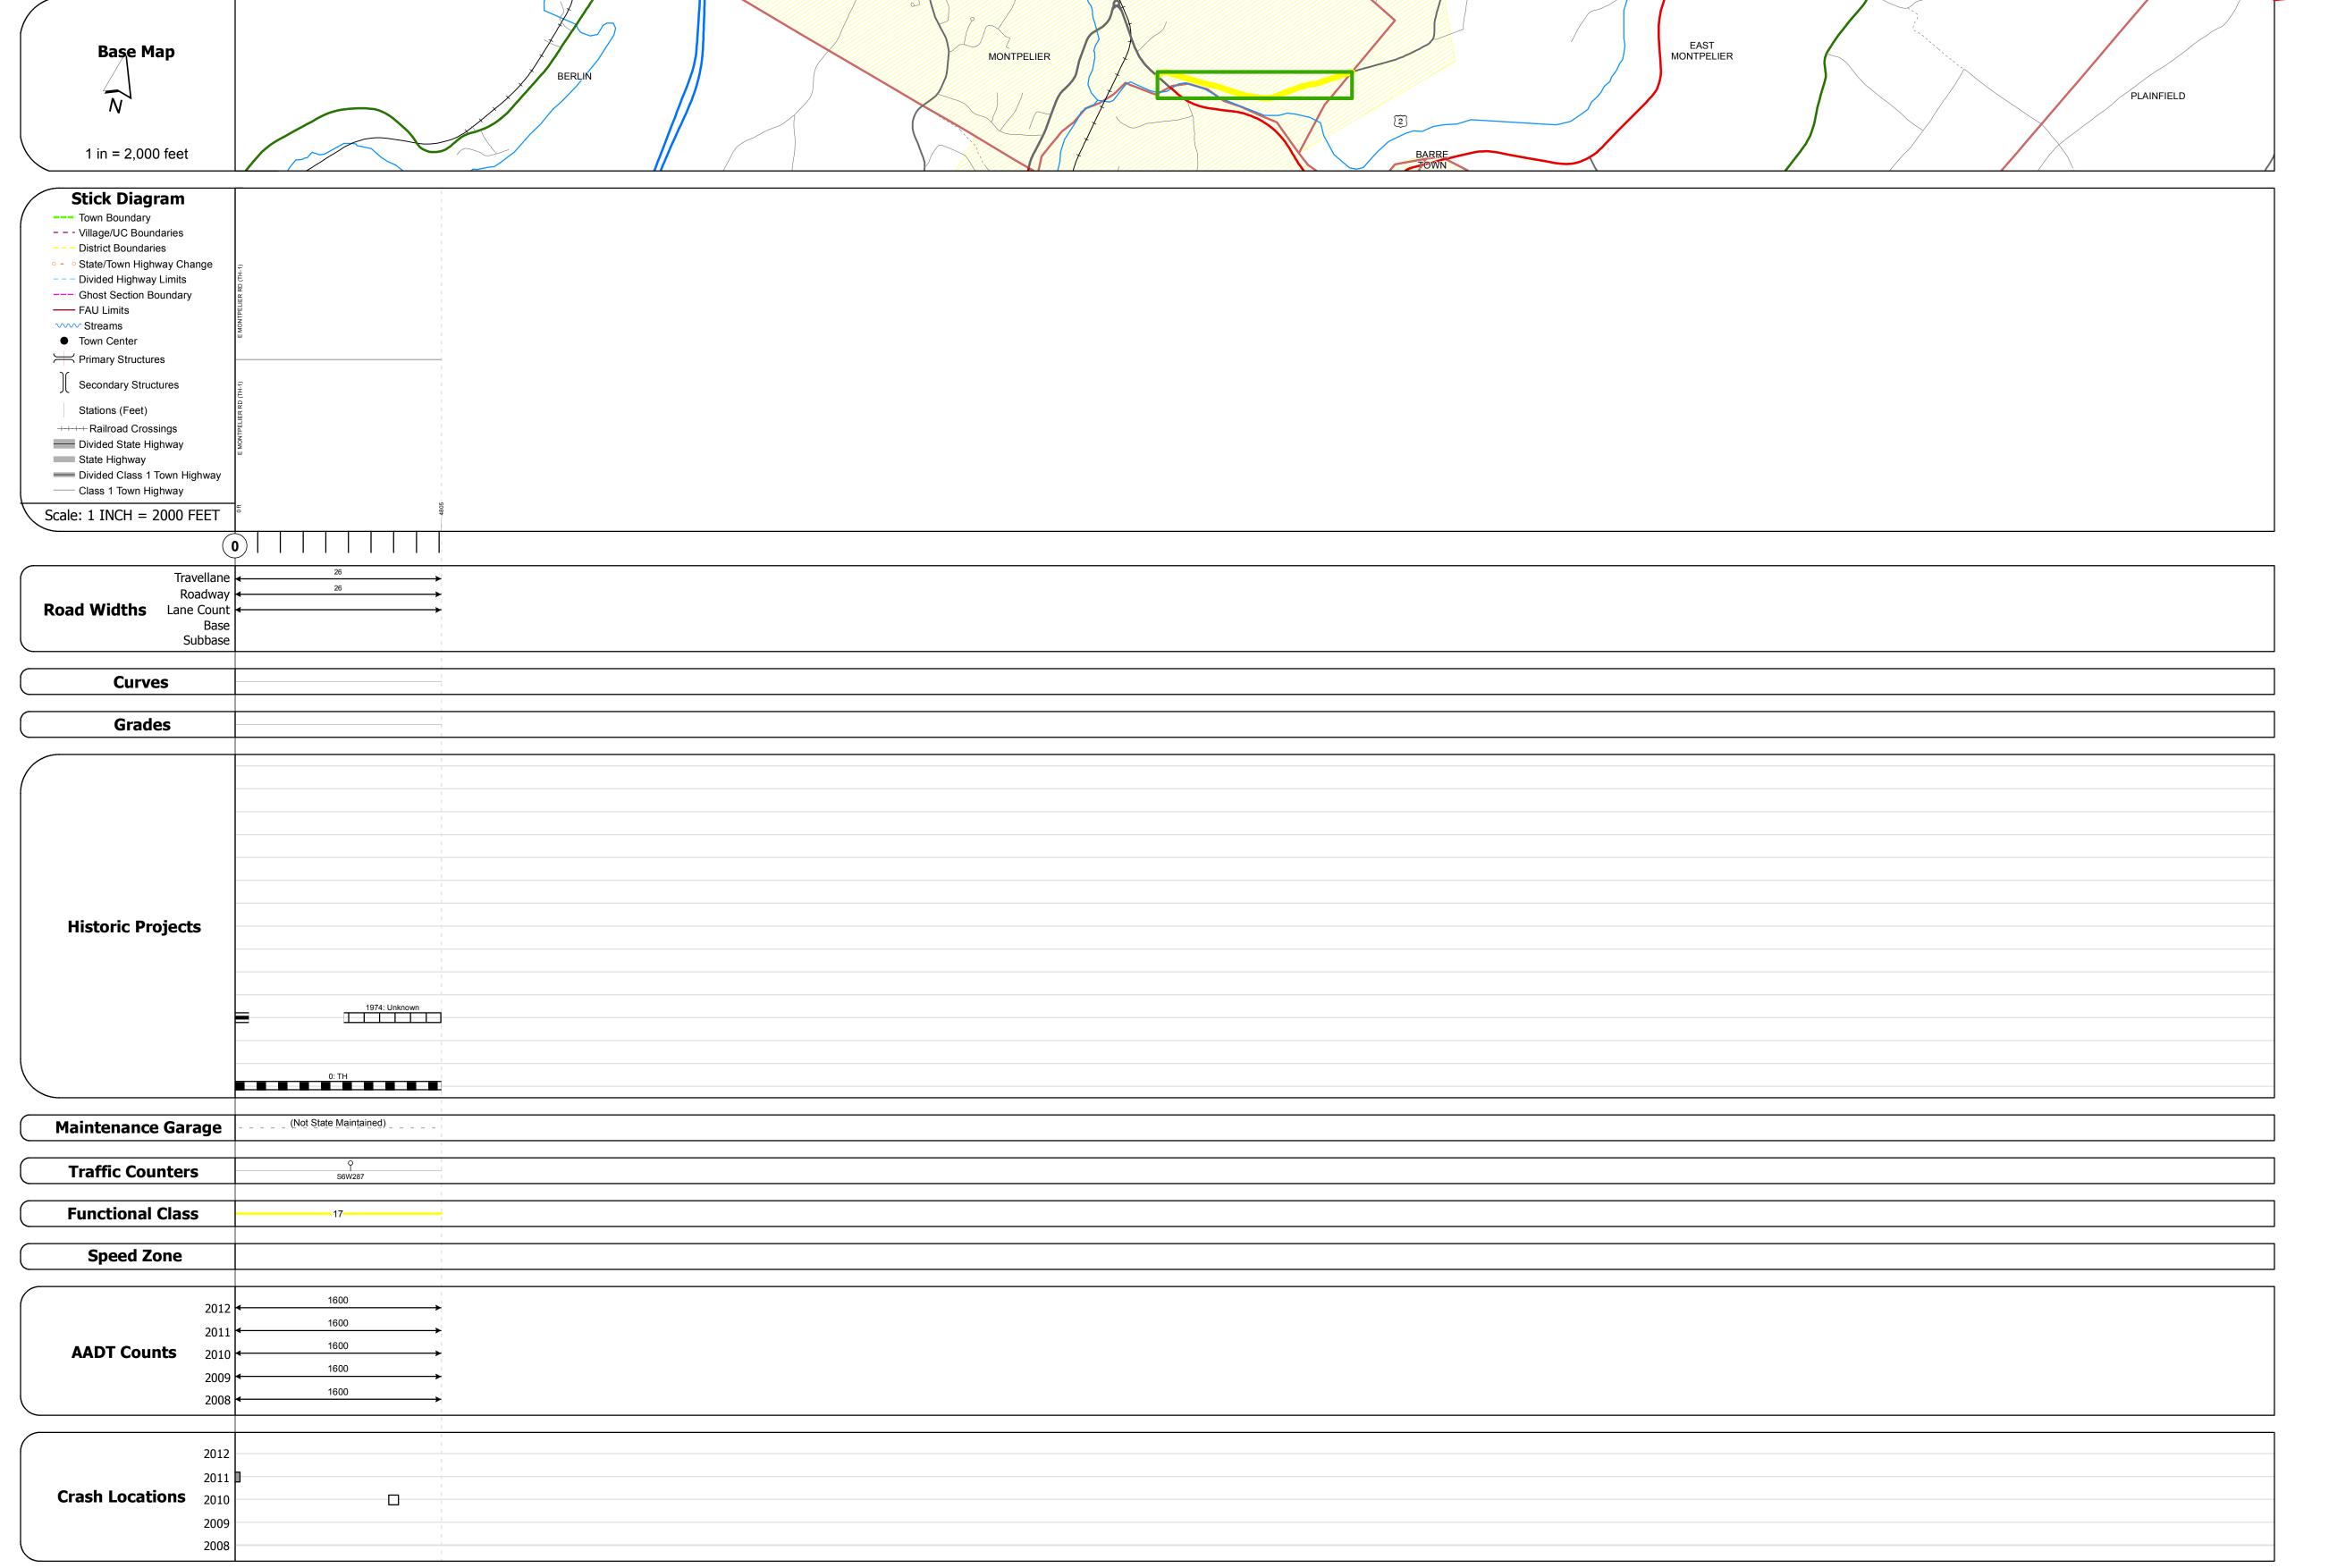

## **Route Log Progress Chart**

DRAFT

Please Note: Errors and Omissions May Exist.

Contact the VTrans Mapping Unit with questions or concerns.

DISTRICT TOWN ROUTE

6 MONTPELIER Min-6414

**DESCRIPTION BLOCK** 

| Historic Projects                                                                                                                                   | Functional Class                 | Curves     | Road Widths                   | AADT                                                                          | Mileage by Functional Class By Sheet | Mileage by Town By Shee      | Mileage by Town By Sheet |          |            |                     |                        |
|-----------------------------------------------------------------------------------------------------------------------------------------------------|----------------------------------|------------|-------------------------------|-------------------------------------------------------------------------------|--------------------------------------|------------------------------|--------------------------|----------|------------|---------------------|------------------------|
| Retreatment Resurface Unknown Bituminous Concrete Bituminous Bituminous Gravel Gravel Gravel                                                        | 7 — 12 — 17<br>— 2 — 8 — 14 — 19 | Left Right | (ft)                          | (count)                                                                       | 6414 17 - Urban - Collector          | 0.910 MONTPELIER - S64141211 | 0.91 of 0.91             | DISTRICT | TOWN       | Date: 05/22/14      | ROUT                   |
| Bituminous Mix Skinny Mix Bituminous Seal  Macadam  Cold Plane and Bituminous Concrete  Plant Mix  Reclaimed Base and Bituminous Concrete  Concrete | 6 —— 11 —— 16  Speed Zones       | Grades     | Traffic Counters (counter ID) | Crash Locations  ■ Fatal □ Property Damage Only □ Injury □ Unknown Crash Type |                                      |                              |                          | 6        | MONTPELIER | 1 of 1 TWN mileage: | Min-64 ETE mile 0.0 to |