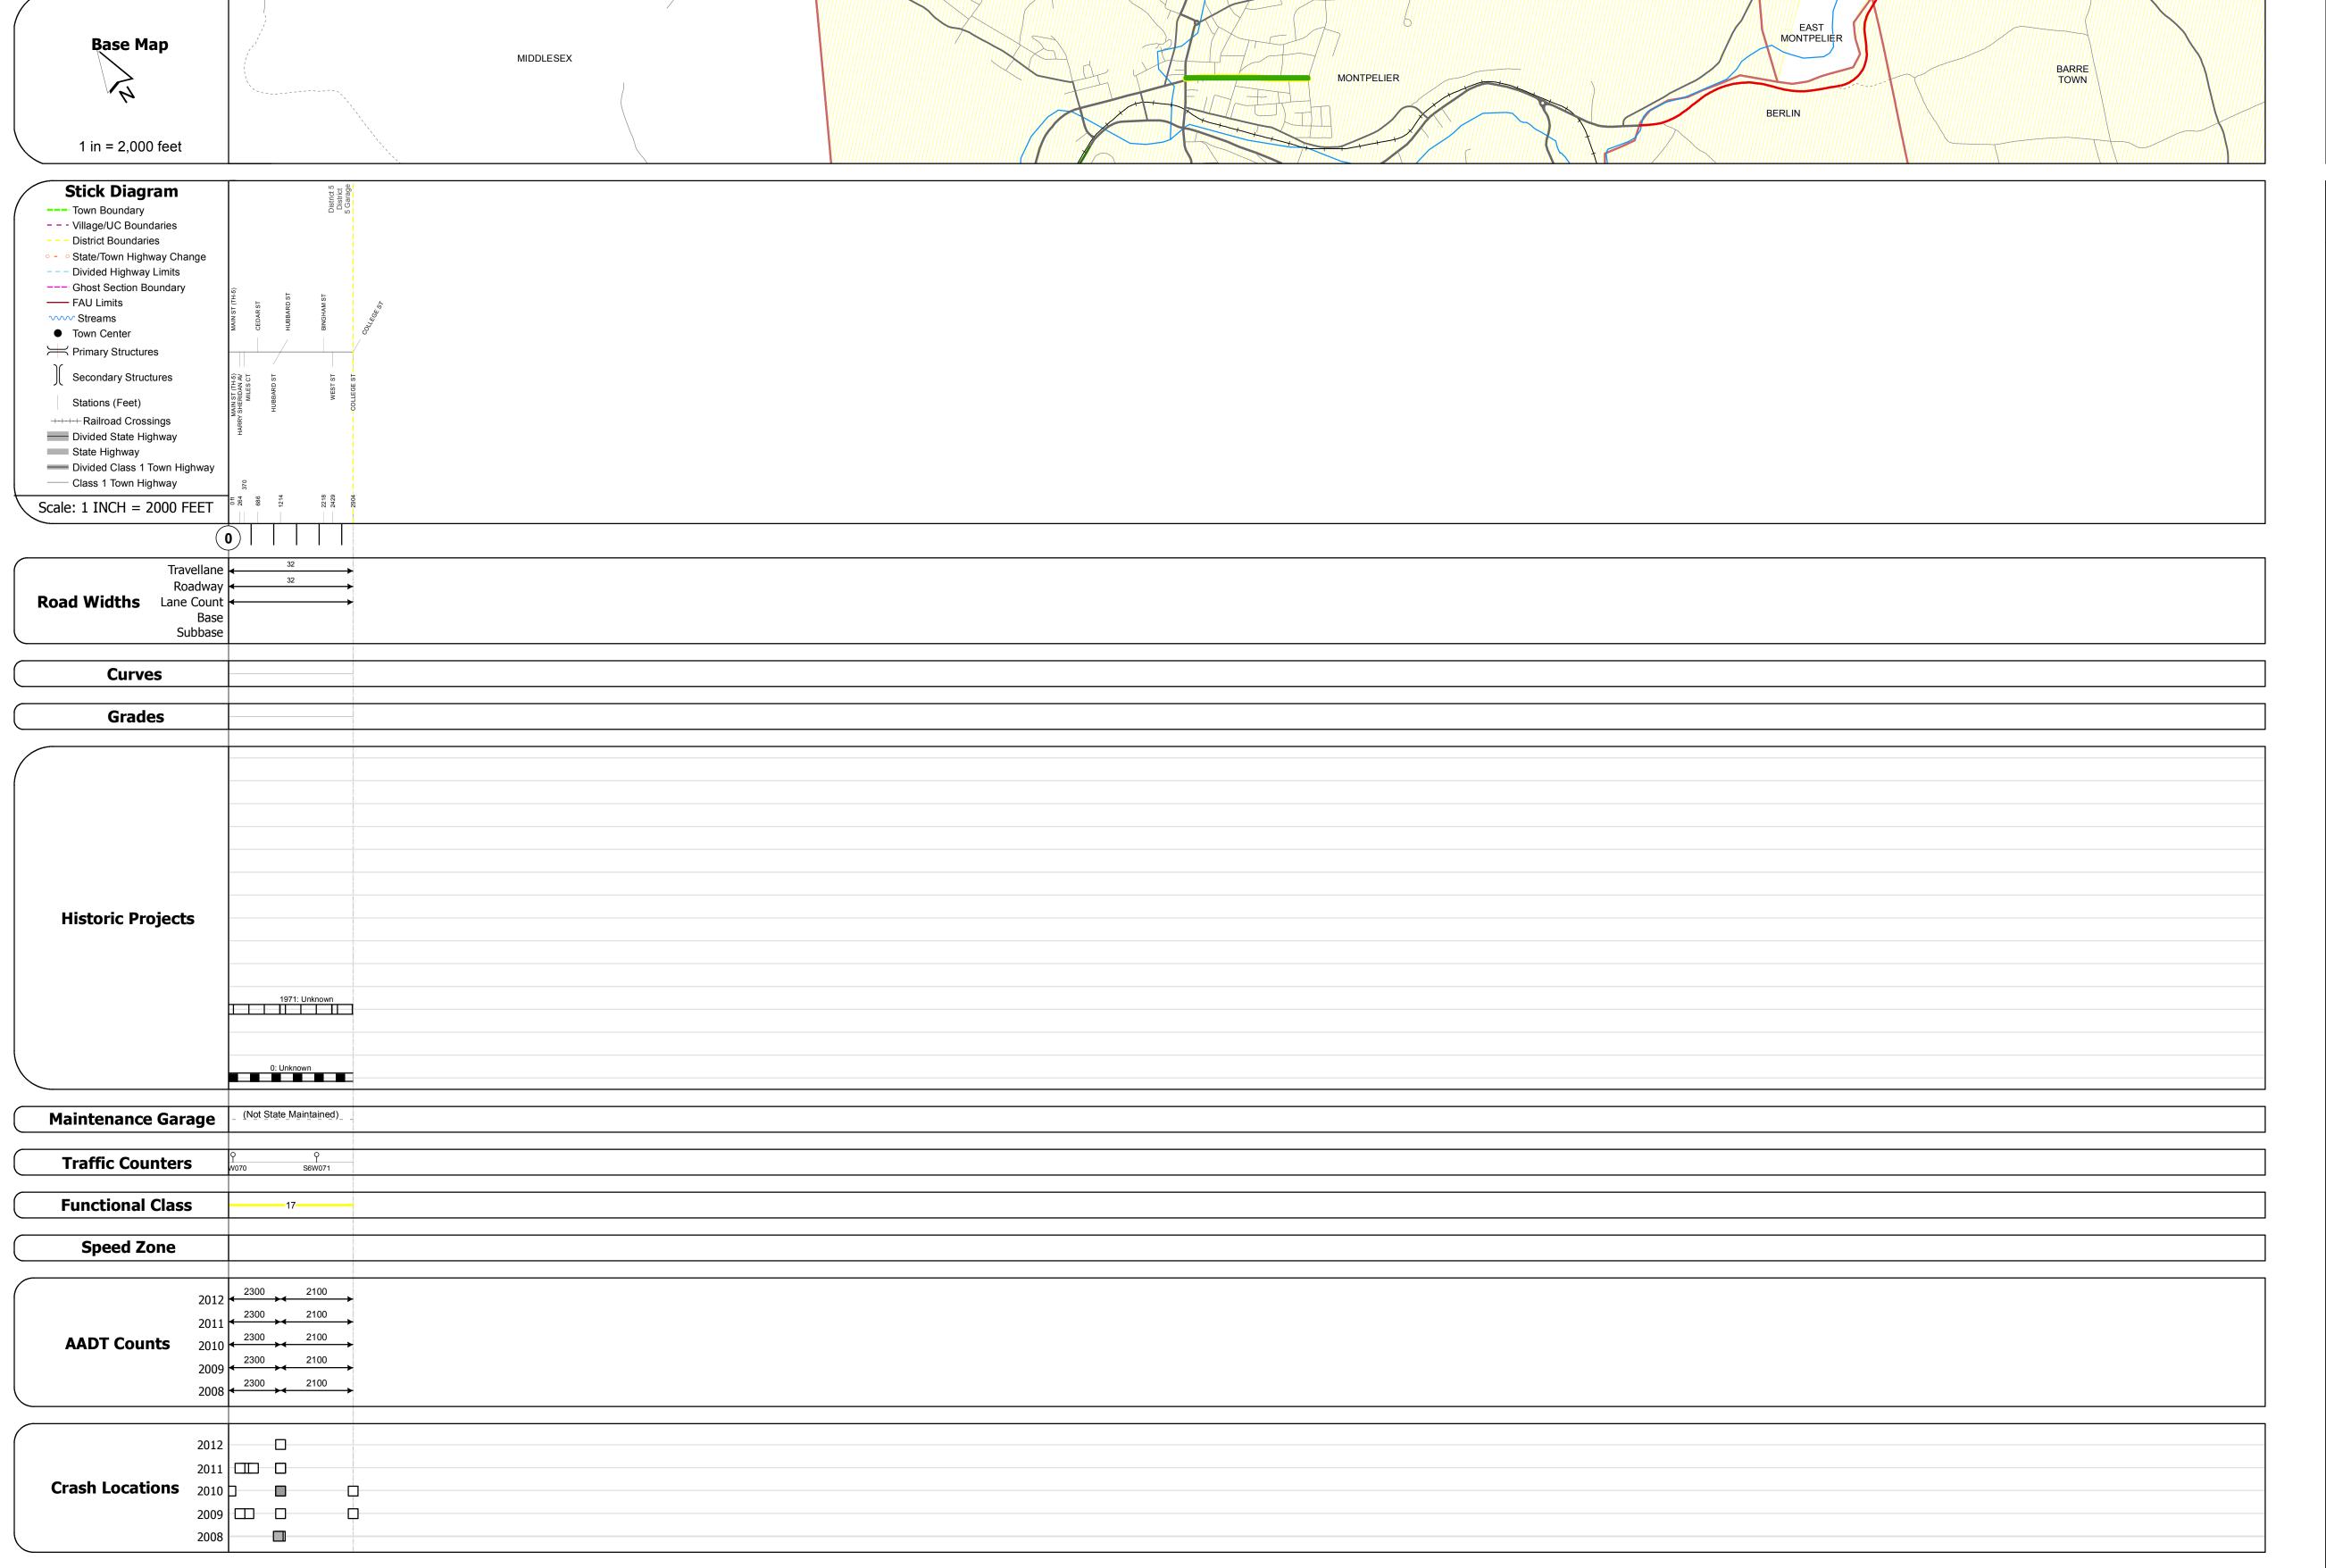

## **Route Log Progress Chart**

DRAFT

Please Note: Errors and Omissions May Exist.

Contact the VTrans Mapping Unit with questions or concerns.

DISTRICT TOWN ROUTE

6 MONTPELIER Min-6411

**DESCRIPTION BLOCK** 

| Historic Projects                                                                                                              | Functional Class                                                                                                                                                                                                                                                                                                                                                                                                                                                                                                                                                                                                                                                                                                                                                                                                                                                                                                                                                                                                                                                                                                                                                                                                                                                                                                                                                                                                                                                                                                                                                                                                                                                                                                                                                                                                                                                                                                                                                                                                                                                                                                               | Curves     | Road Widths      | AADT                                                 | Mileage by Functional Class By Sheet |                   | Mileage by Town By Sheet |                        |          |            |                |                             |
|--------------------------------------------------------------------------------------------------------------------------------|--------------------------------------------------------------------------------------------------------------------------------------------------------------------------------------------------------------------------------------------------------------------------------------------------------------------------------------------------------------------------------------------------------------------------------------------------------------------------------------------------------------------------------------------------------------------------------------------------------------------------------------------------------------------------------------------------------------------------------------------------------------------------------------------------------------------------------------------------------------------------------------------------------------------------------------------------------------------------------------------------------------------------------------------------------------------------------------------------------------------------------------------------------------------------------------------------------------------------------------------------------------------------------------------------------------------------------------------------------------------------------------------------------------------------------------------------------------------------------------------------------------------------------------------------------------------------------------------------------------------------------------------------------------------------------------------------------------------------------------------------------------------------------------------------------------------------------------------------------------------------------------------------------------------------------------------------------------------------------------------------------------------------------------------------------------------------------------------------------------------------------|------------|------------------|------------------------------------------------------|--------------------------------------|-------------------|--------------------------|------------------------|----------|------------|----------------|-----------------------------|
| Retreatment Bituminous Concrete Surface Treated                                                                                | 7 — 12 — 17                                                                                                                                                                                                                                                                                                                                                                                                                                                                                                                                                                                                                                                                                                                                                                                                                                                                                                                                                                                                                                                                                                                                                                                                                                                                                                                                                                                                                                                                                                                                                                                                                                                                                                                                                                                                                                                                                                                                                                                                                                                                                                                    | Left Right | <b>←</b> (ft)    | ← (count)                                            | 6411 17 - Urban - Collector          | 0.550             | MONTPELIER - S64111211   | 0.55 of 0.55           | DISTRICT | TOWN       | Date: 05/22/14 | ROUTE                       |
| Unknown  Bituminous  Macadam  Plant Mix  Cold Plane and                                                                        | 6 — 11 — 16                                                                                                                                                                                                                                                                                                                                                                                                                                                                                                                                                                                                                                                                                                                                                                                                                                                                                                                                                                                                                                                                                                                                                                                                                                                                                                                                                                                                                                                                                                                                                                                                                                                                                                                                                                                                                                                                                                                                                                                                                                                                                                                    | Grades     | Traffic Counters | Crash Locations                                      |                                      |                   |                          |                        |          |            | 1 of 1         | Min-6411                    |
| Skinny Mix  Bituminous Concrete  Reclaimed Base and Bituminous Concrete  Codd Flate and Reclaimed Base and Bituminous Concrete | Speed Zones  Speed | grade up   | (counter ID)     | Fatal Property Damage Only Injury Unknown Crash Type |                                      |                   |                          |                        | 6        | MONTPELIER | TWN mileage:   | ETE mileage:<br>0.0 to 0.55 |
| Concrete                                                                                                                       | 25 30 35 40 45 50 55 60 65                                                                                                                                                                                                                                                                                                                                                                                                                                                                                                                                                                                                                                                                                                                                                                                                                                                                                                                                                                                                                                                                                                                                                                                                                                                                                                                                                                                                                                                                                                                                                                                                                                                                                                                                                                                                                                                                                                                                                                                                                                                                                                     |            |                  |                                                      | Total                                | 1ileage: 0.550 mi |                          | Total Mileage: 0.55 mi |          |            | 0.0 to 0.55    |                             |