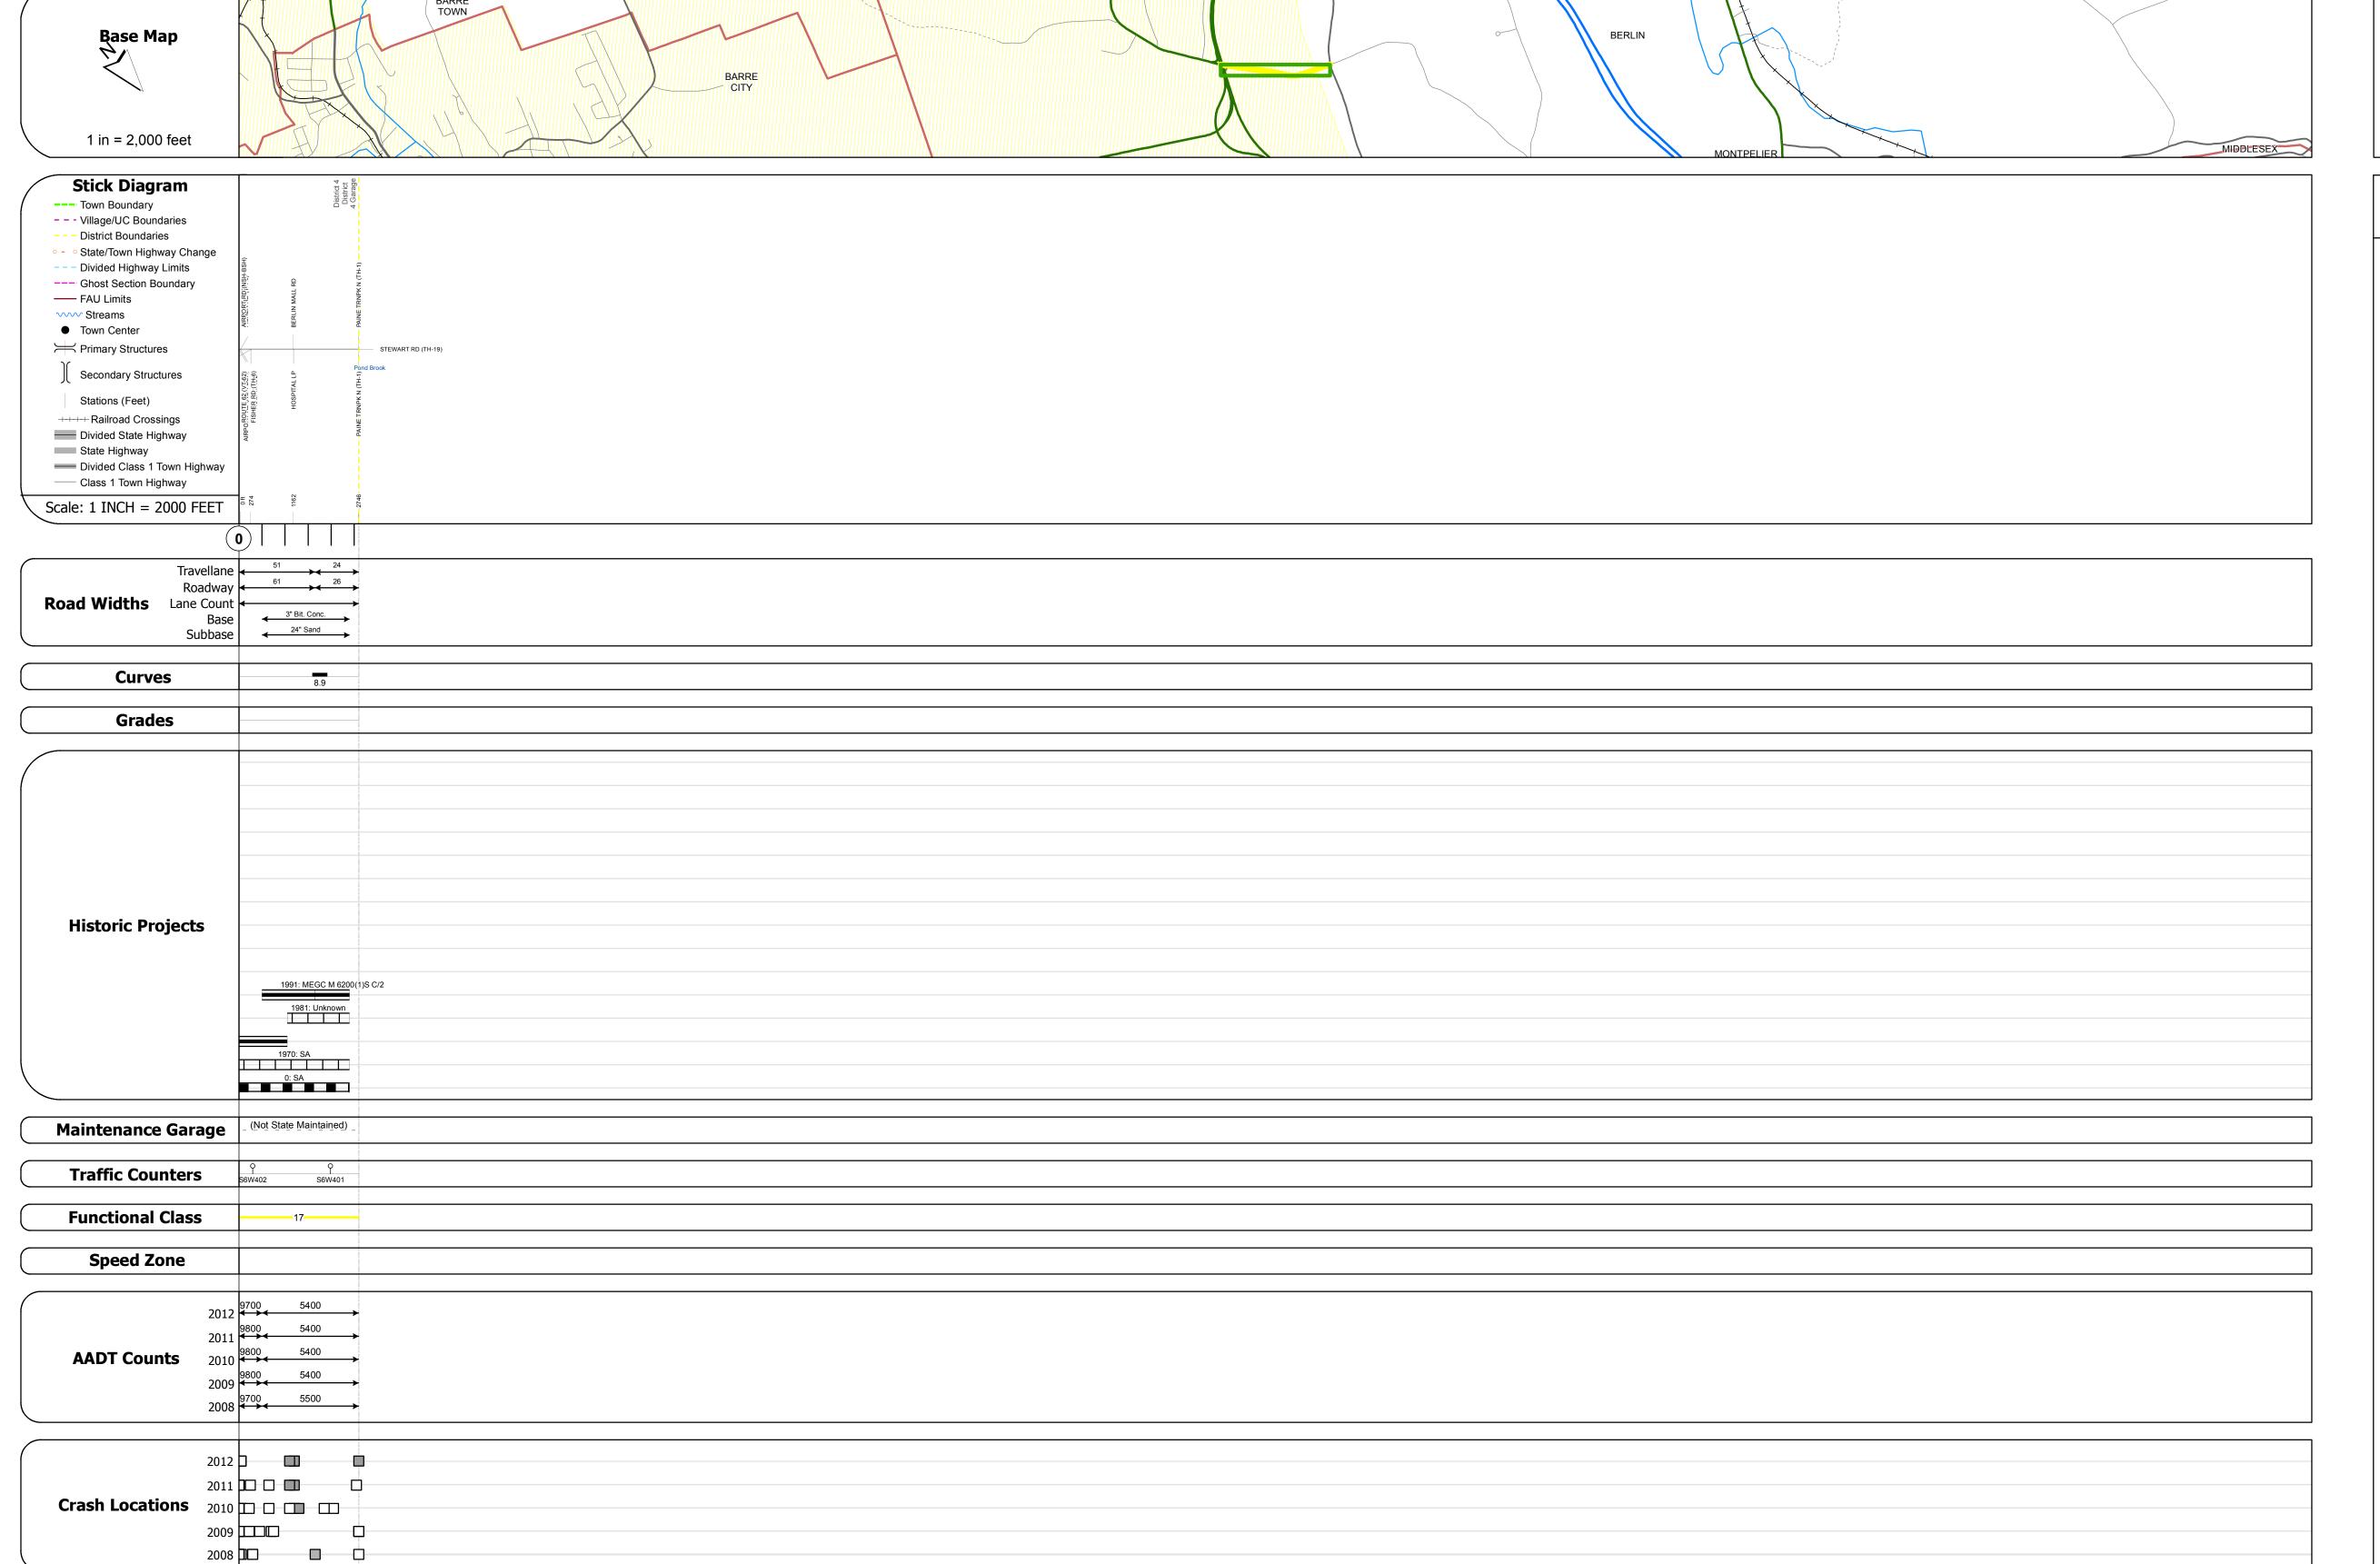

## **Route Log Progress Chart**

Please Note: Errors and Omissions May Exist.
Contact the VTrans Mapping Unit with questions or concerns.

DISTRICT TOWN ROUTE

6 BERLIN Min-6206

**DESCRIPTION BLOCK** 

| Historic Projects                                                                                                                                    | Functional Class                                                                                                                                                                                                                                                                                                                                                                                                                                                                                                                                                                                                                                                                                                                                                                                                                                                                                                                                                                                                                                                                                                                                                                                                                                                                                                                                                                                                                                                                                                                                                                                                                                                                                                                                                                                                                                                                                                                                                                                                                                                                                                              | Curves     | Road Widths      | AADT                       | Mileage by Functional Class By Sheet |                      | Mileage by Town By Sheet |                        |          |         |                |             |
|------------------------------------------------------------------------------------------------------------------------------------------------------|-------------------------------------------------------------------------------------------------------------------------------------------------------------------------------------------------------------------------------------------------------------------------------------------------------------------------------------------------------------------------------------------------------------------------------------------------------------------------------------------------------------------------------------------------------------------------------------------------------------------------------------------------------------------------------------------------------------------------------------------------------------------------------------------------------------------------------------------------------------------------------------------------------------------------------------------------------------------------------------------------------------------------------------------------------------------------------------------------------------------------------------------------------------------------------------------------------------------------------------------------------------------------------------------------------------------------------------------------------------------------------------------------------------------------------------------------------------------------------------------------------------------------------------------------------------------------------------------------------------------------------------------------------------------------------------------------------------------------------------------------------------------------------------------------------------------------------------------------------------------------------------------------------------------------------------------------------------------------------------------------------------------------------------------------------------------------------------------------------------------------------|------------|------------------|----------------------------|--------------------------------------|----------------------|--------------------------|------------------------|----------|---------|----------------|-------------|
| Retreatment Bituminous Gravel Concrete                                                                                                               | ├── <del>+</del> 1 <b>──</b> ─ 7 <b>──</b> ─ 12 <b>──</b> ─ 17                                                                                                                                                                                                                                                                                                                                                                                                                                                                                                                                                                                                                                                                                                                                                                                                                                                                                                                                                                                                                                                                                                                                                                                                                                                                                                                                                                                                                                                                                                                                                                                                                                                                                                                                                                                                                                                                                                                                                                                                                                                                | Left       | <b>←</b> (ft)    | ← (count)                  | 6206 17 - Urban - Collector          | 0.520                | BERLIN - S62061203       | 0.52 of 0.52           | DISTRICT | TOWN    | Date: 05/22/14 | ROUTE       |
| Resurface Concrete Surface Treated Gravel                                                                                                            | 2 8 — 14 — 19                                                                                                                                                                                                                                                                                                                                                                                                                                                                                                                                                                                                                                                                                                                                                                                                                                                                                                                                                                                                                                                                                                                                                                                                                                                                                                                                                                                                                                                                                                                                                                                                                                                                                                                                                                                                                                                                                                                                                                                                                                                                                                                 | Right      |                  |                            |                                      |                      |                          |                        |          |         |                |             |
| Macadam  Bituminous Mix  Cold Plans and                                                                                                              | 6 —— 11 —— 16                                                                                                                                                                                                                                                                                                                                                                                                                                                                                                                                                                                                                                                                                                                                                                                                                                                                                                                                                                                                                                                                                                                                                                                                                                                                                                                                                                                                                                                                                                                                                                                                                                                                                                                                                                                                                                                                                                                                                                                                                                                                                                                 | Grades     | Traffic Counters | Crash Locations            |                                      |                      |                          |                        |          |         | 4 .5 4         | Min-620     |
| Bituminous Mix  Skinny Mix  Skinny Mix  □ Plant Mix  Cold Plane and Bituminous Concrete  Concrete  Plant Mix  Reclaimed Base and Bituminous Concrete | Speed Zones                                                                                                                                                                                                                                                                                                                                                                                                                                                                                                                                                                                                                                                                                                                                                                                                                                                                                                                                                                                                                                                                                                                                                                                                                                                                                                                                                                                                                                                                                                                                                                                                                                                                                                                                                                                                                                                                                                                                                                                                                                                                                                                   | grade up   | (counter ID)     | Fatal Property Damage Only |                                      |                      |                          |                        |          | DEDI TN | 1 of 1         | ETE mileage |
|                                                                                                                                                      | SPEED | grade down | Y                | Injury Unknown Crash Type  |                                      |                      |                          |                        | 0        | BERLIN  | TWN mileage:   | 0.0 to 0.52 |
| Concrete                                                                                                                                             | 25   30   35   40   45   50   55   60   65                                                                                                                                                                                                                                                                                                                                                                                                                                                                                                                                                                                                                                                                                                                                                                                                                                                                                                                                                                                                                                                                                                                                                                                                                                                                                                                                                                                                                                                                                                                                                                                                                                                                                                                                                                                                                                                                                                                                                                                                                                                                                    |            |                  |                            | Tab                                  | al Milaagar O E20 mi |                          | Total Mileago: 0 52 mi |          |         | 0.0 to 0.52    | 1           |