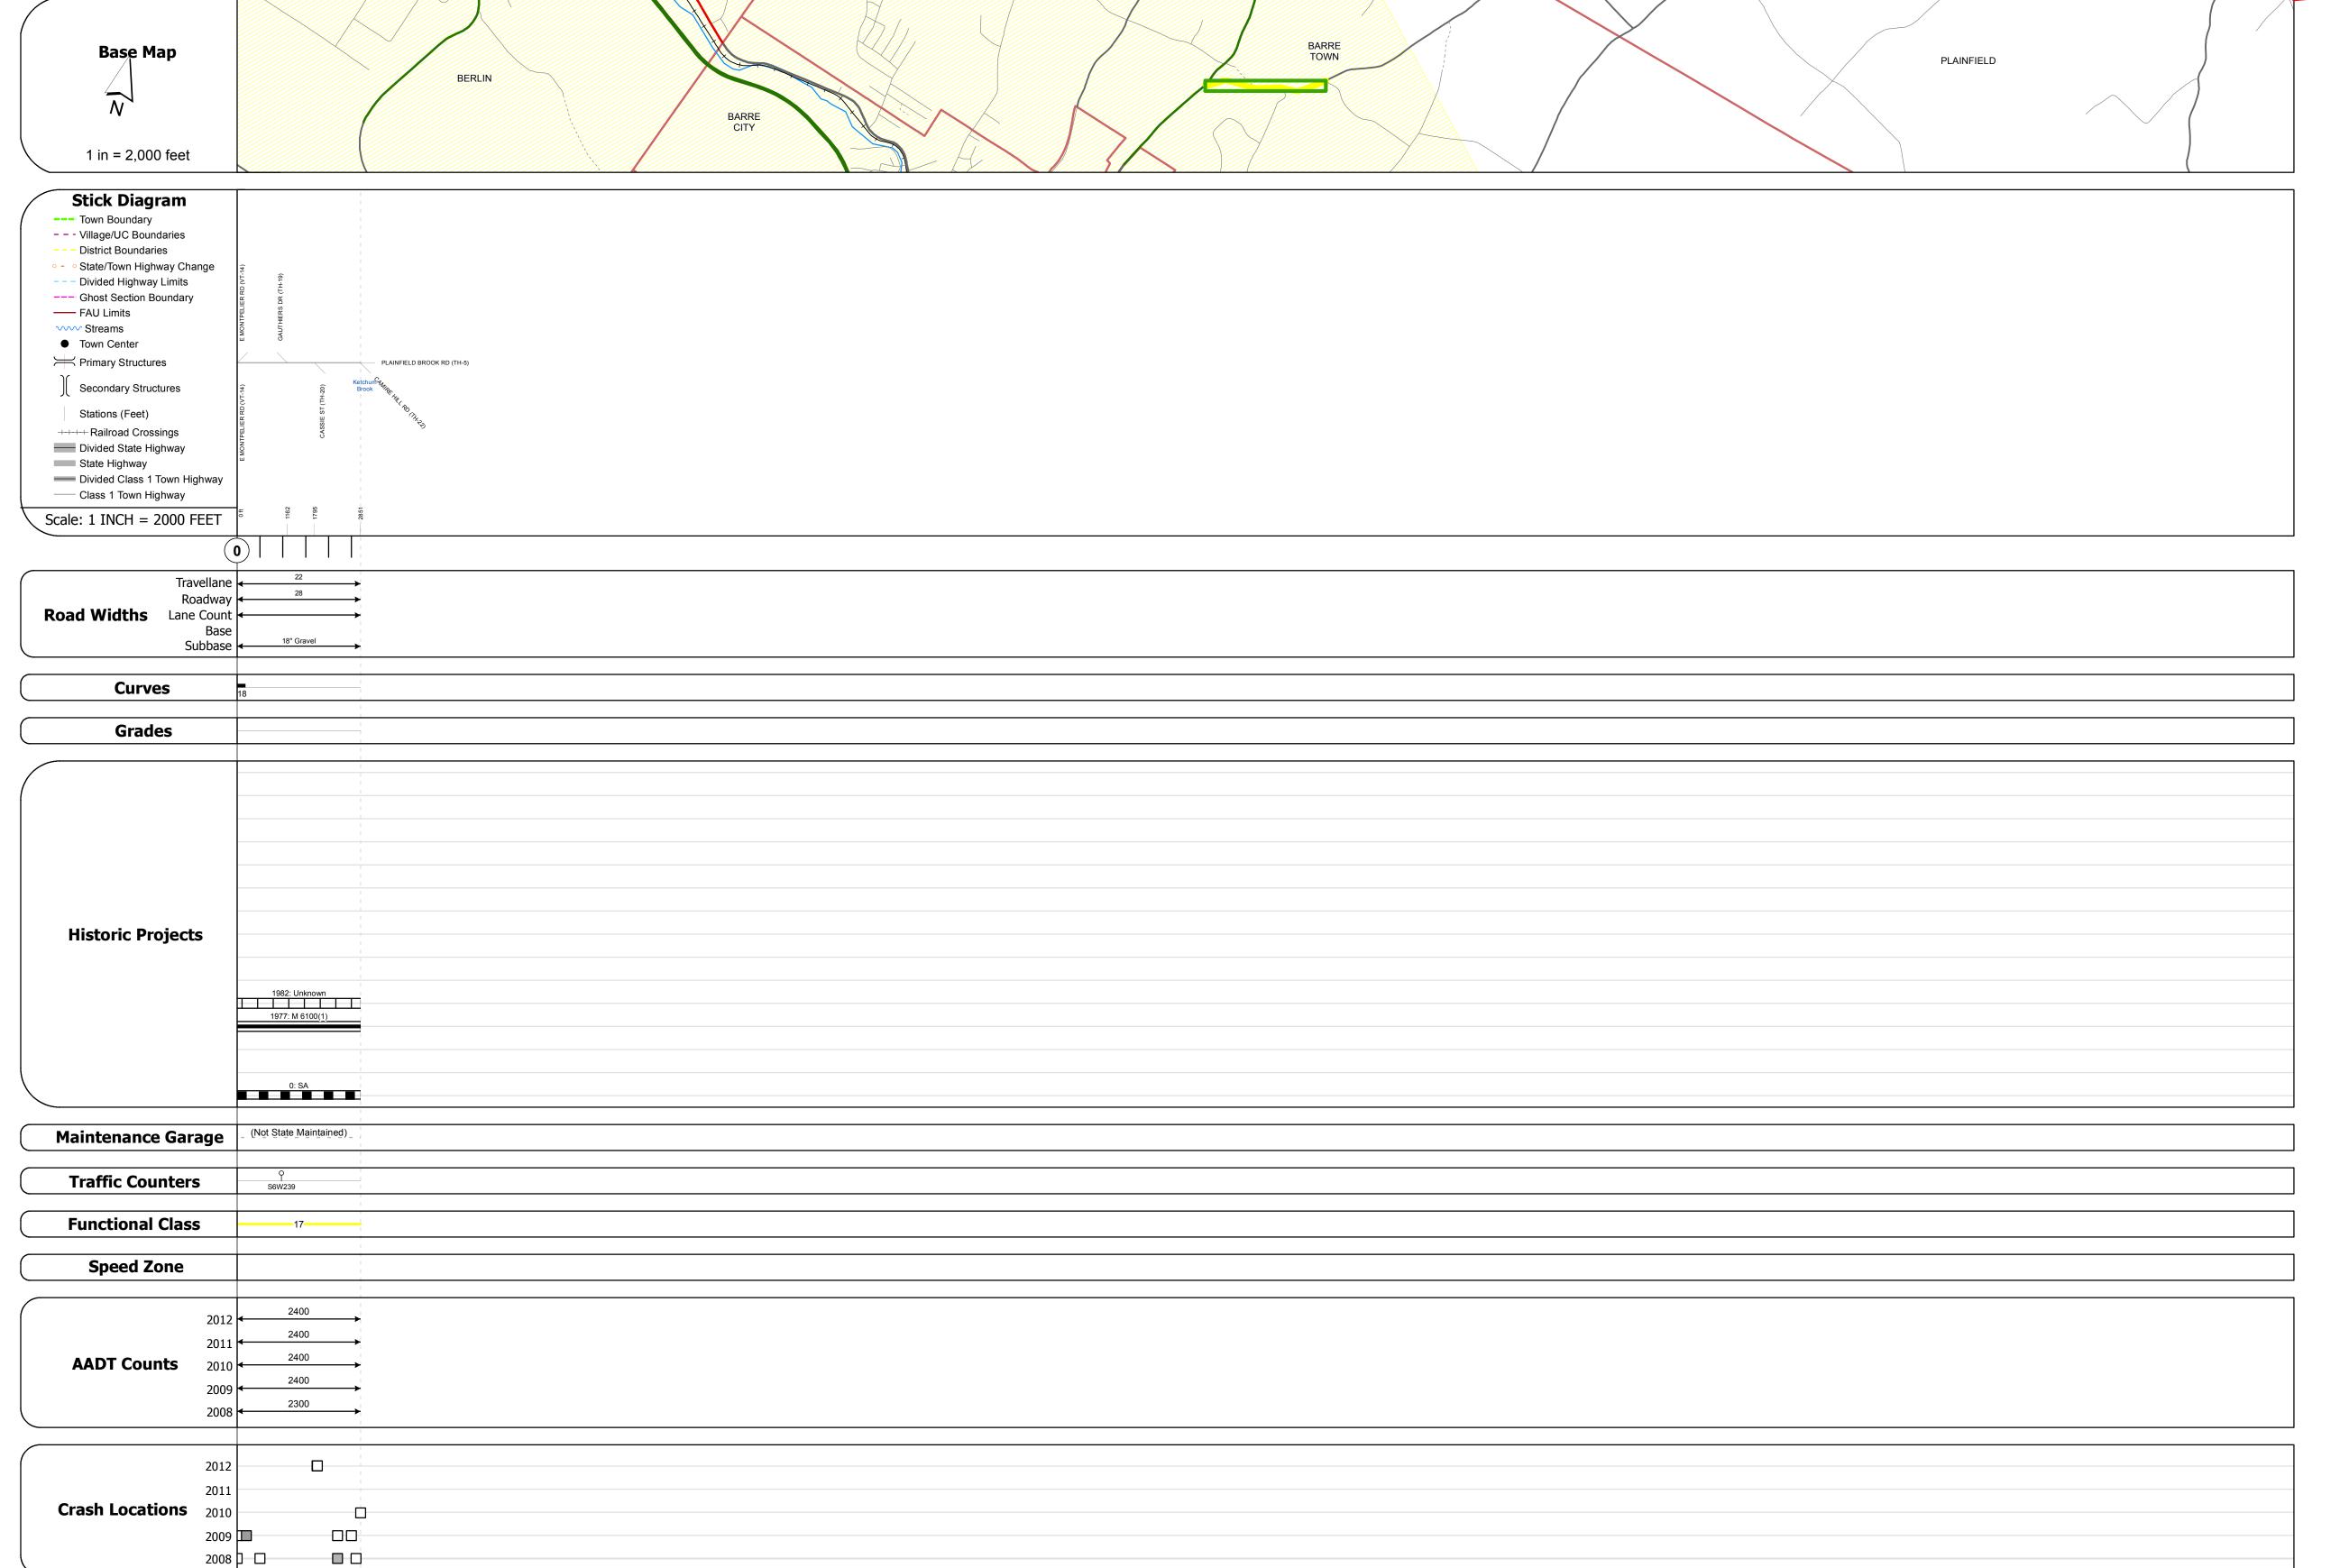

## **Route Log Progress Chart**

Please Note: Errors and Omissions May Exist.
Contact the VTrans Mapping Unit with questions or concerns.

DISTRICT TOWN ROUTE

6 BARRE TOWN Min-6104

**DESCRIPTION BLOCK** 

| Historic Projects                                                                               | Functional Class                                                                                                                                                                                                                                                                                                                                                                                                                                                                                                                                                                                                                                                                                                                                                                                                                                                                                                                                                                                                                                                                                                                                                                                                                                                                                                                                                                                                                                                                                                                                                                                                                                                                                                                                                                                                                                                                                                                                                                                                                                                                                                              | Curves     | Road Widths      | AADT                       | Mileage by Functional Class By Sheet |                | Mileage by Town By Sheet |                        |          |            |                |              |
|-------------------------------------------------------------------------------------------------|-------------------------------------------------------------------------------------------------------------------------------------------------------------------------------------------------------------------------------------------------------------------------------------------------------------------------------------------------------------------------------------------------------------------------------------------------------------------------------------------------------------------------------------------------------------------------------------------------------------------------------------------------------------------------------------------------------------------------------------------------------------------------------------------------------------------------------------------------------------------------------------------------------------------------------------------------------------------------------------------------------------------------------------------------------------------------------------------------------------------------------------------------------------------------------------------------------------------------------------------------------------------------------------------------------------------------------------------------------------------------------------------------------------------------------------------------------------------------------------------------------------------------------------------------------------------------------------------------------------------------------------------------------------------------------------------------------------------------------------------------------------------------------------------------------------------------------------------------------------------------------------------------------------------------------------------------------------------------------------------------------------------------------------------------------------------------------------------------------------------------------|------------|------------------|----------------------------|--------------------------------------|----------------|--------------------------|------------------------|----------|------------|----------------|--------------|
| Retreatment Bituminous Gravel                                                                   | ├── <b>+</b> 1 <b>──</b> ─ 7 <b>──</b> ─ 12 <b>──</b> ─ 17                                                                                                                                                                                                                                                                                                                                                                                                                                                                                                                                                                                                                                                                                                                                                                                                                                                                                                                                                                                                                                                                                                                                                                                                                                                                                                                                                                                                                                                                                                                                                                                                                                                                                                                                                                                                                                                                                                                                                                                                                                                                    | Left       | <b>←</b> (ft)    | (count)                    | 6104 17 - Urban - Collector          | 0.540          |                          | 0.54 of 0.54           | DISTRICT | TOWN       | Date: 05/22/14 | ROUTE        |
| Resurface Concrete Surface Treated Gravel  Unknown Macadam  Gravel                              | 2 8 — 14 — 19                                                                                                                                                                                                                                                                                                                                                                                                                                                                                                                                                                                                                                                                                                                                                                                                                                                                                                                                                                                                                                                                                                                                                                                                                                                                                                                                                                                                                                                                                                                                                                                                                                                                                                                                                                                                                                                                                                                                                                                                                                                                                                                 | Right      |                  |                            |                                      |                |                          |                        | DISTRICT |            |                |              |
| Bituminous Mix  Cold Plans and                                                                  | 6 11 16                                                                                                                                                                                                                                                                                                                                                                                                                                                                                                                                                                                                                                                                                                                                                                                                                                                                                                                                                                                                                                                                                                                                                                                                                                                                                                                                                                                                                                                                                                                                                                                                                                                                                                                                                                                                                                                                                                                                                                                                                                                                                                                       | Grades     | Traffic Counters | Crash Locations            |                                      |                |                          |                        |          |            | 4 -64          | Min-6104     |
| Skinny Mix Bituminous Seal Bituminous Concrete  Reclaimed Base and Bituminous Concrete Concrete | Speed Zones                                                                                                                                                                                                                                                                                                                                                                                                                                                                                                                                                                                                                                                                                                                                                                                                                                                                                                                                                                                                                                                                                                                                                                                                                                                                                                                                                                                                                                                                                                                                                                                                                                                                                                                                                                                                                                                                                                                                                                                                                                                                                                                   | grade up   | (counter ID)     | Fatal Property Damage Only |                                      |                |                          |                        |          | BARRE TOWN | 1 of 1         | ETE mileage: |
| Bituminous Seal Concrete Concrete                                                               | SPEED | grade down | Y                | Injury Unknown Crash Type  |                                      |                |                          |                        | 6        | DARKE TOWN | TWN mileage:   | 0.0 to 0.54  |
| Concrete                                                                                        | 25 30 35 40 45 50 55 60 65                                                                                                                                                                                                                                                                                                                                                                                                                                                                                                                                                                                                                                                                                                                                                                                                                                                                                                                                                                                                                                                                                                                                                                                                                                                                                                                                                                                                                                                                                                                                                                                                                                                                                                                                                                                                                                                                                                                                                                                                                                                                                                    |            |                  |                            | Total Mile                           | eage: 0.540 mi |                          | Total Mileage: 0.54 mi |          |            | 0.0 to 0.54    |              |