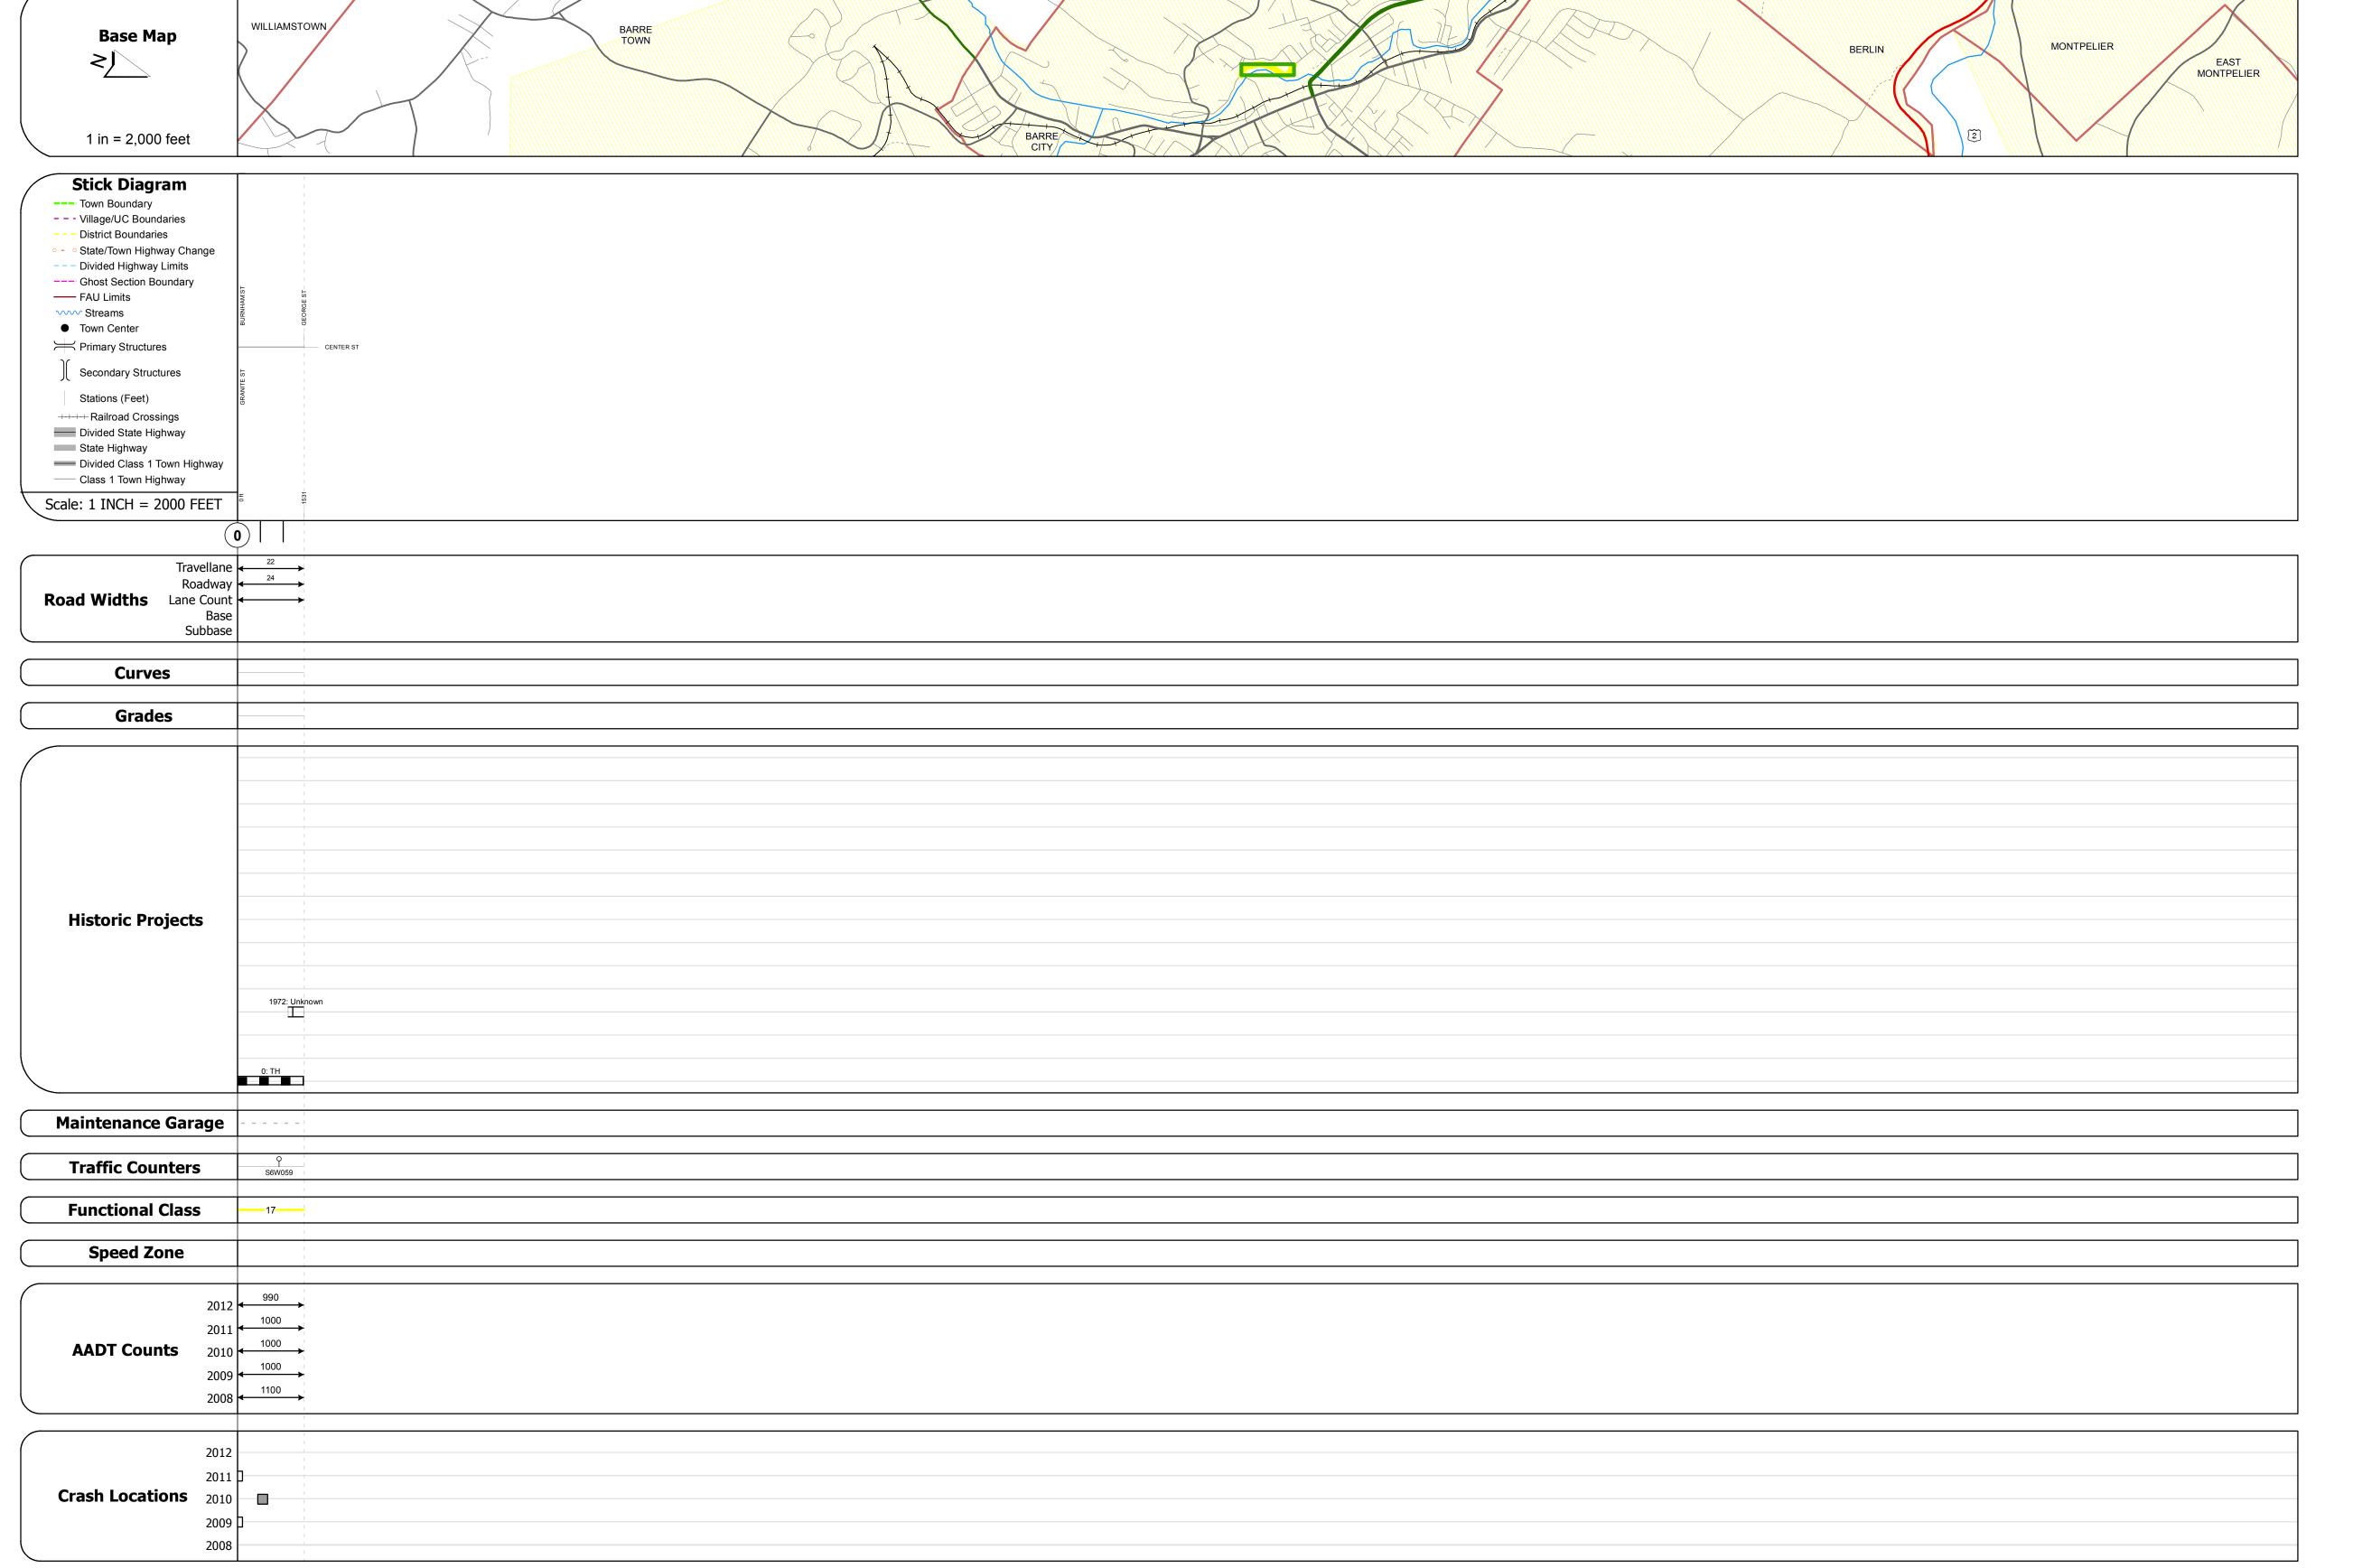

## **Route Log Progress Chart**

DRAFT

Please Note: Errors and Omissions May Exist.

Contact the VTrans Mapping Unit with questions or concerns.

DISTRICT TOWN ROUTE

6 BARRE CITY Min-6025

**DESCRIPTION BLOCK** 

| Historic Projects                                                                                                                            | Functional Class                                                                                                                                                                                                                                                                                                                                                                                                                                                                                                                                                                                                                                                                                                                                                                                                                                                                                                                                                                                                                                                                                                                                                                                                                                                                                                                                                                                                                                                                                                                                                                                                                                                                                                                                                                                                                                                                                                                                                                                                                                                                                                              | Curves     | Road Widths      | AADT                       | Mileage by Functional Class By Sheet |             | Mileage by Town By Sheet |                        |          |            |                |              |
|----------------------------------------------------------------------------------------------------------------------------------------------|-------------------------------------------------------------------------------------------------------------------------------------------------------------------------------------------------------------------------------------------------------------------------------------------------------------------------------------------------------------------------------------------------------------------------------------------------------------------------------------------------------------------------------------------------------------------------------------------------------------------------------------------------------------------------------------------------------------------------------------------------------------------------------------------------------------------------------------------------------------------------------------------------------------------------------------------------------------------------------------------------------------------------------------------------------------------------------------------------------------------------------------------------------------------------------------------------------------------------------------------------------------------------------------------------------------------------------------------------------------------------------------------------------------------------------------------------------------------------------------------------------------------------------------------------------------------------------------------------------------------------------------------------------------------------------------------------------------------------------------------------------------------------------------------------------------------------------------------------------------------------------------------------------------------------------------------------------------------------------------------------------------------------------------------------------------------------------------------------------------------------------|------------|------------------|----------------------------|--------------------------------------|-------------|--------------------------|------------------------|----------|------------|----------------|--------------|
| Retreatment Bituminous Gravel                                                                                                                | ├──+ 1 <b>───</b> 7 <b>───</b> 12 <b>───</b> 17                                                                                                                                                                                                                                                                                                                                                                                                                                                                                                                                                                                                                                                                                                                                                                                                                                                                                                                                                                                                                                                                                                                                                                                                                                                                                                                                                                                                                                                                                                                                                                                                                                                                                                                                                                                                                                                                                                                                                                                                                                                                               | Left       | <b>←</b> (ft)    | ← (count)                  | 6025 17 - Urban - Collector          | 0.290       | BARRE CITY - S60251201   | 0.29 of 0.29           | DISTRICT | TOWN       | Date: 05/22/14 | ROUTE        |
| Resurface Concrete Surface Treated Gravel  Unknown Macadam  Macadam                                                                          | 2 8 14 19                                                                                                                                                                                                                                                                                                                                                                                                                                                                                                                                                                                                                                                                                                                                                                                                                                                                                                                                                                                                                                                                                                                                                                                                                                                                                                                                                                                                                                                                                                                                                                                                                                                                                                                                                                                                                                                                                                                                                                                                                                                                                                                     | Right      |                  |                            |                                      |             |                          |                        | DISTRICT |            | Dutci 05/22/11 |              |
| Macadam  Bituminous Mix  Cold Plans and                                                                                                      | 6 —— 11 —— 16                                                                                                                                                                                                                                                                                                                                                                                                                                                                                                                                                                                                                                                                                                                                                                                                                                                                                                                                                                                                                                                                                                                                                                                                                                                                                                                                                                                                                                                                                                                                                                                                                                                                                                                                                                                                                                                                                                                                                                                                                                                                                                                 | Grades     | Traffic Counters | Crash Locations            |                                      |             |                          |                        |          |            | 4 64           | Min-6025     |
| Bituminous Mix  Skinny Mix  Skinny Mix  Bituminous Seal  Cold Plane and Bituminous Concrete  Reclaimed Base and Bituminous Concrete Concrete | Speed Zones                                                                                                                                                                                                                                                                                                                                                                                                                                                                                                                                                                                                                                                                                                                                                                                                                                                                                                                                                                                                                                                                                                                                                                                                                                                                                                                                                                                                                                                                                                                                                                                                                                                                                                                                                                                                                                                                                                                                                                                                                                                                                                                   | grade up   | (counter ID)     | Fatal Property Damage Only |                                      |             |                          |                        | 6        | BARRE CITY | 1 of 1         | ETE mileage: |
| Bituminous Seal Concrete Concrete                                                                                                            | SPEED | grade down | Ŷ                | Injury Unknown Crash Type  |                                      |             |                          |                        | <b>o</b> | DARKE CITT | TWN mileage:   | 0.0 to 0.29  |
| Concrete                                                                                                                                     | 25 30 35 40 45 50 55 60 65                                                                                                                                                                                                                                                                                                                                                                                                                                                                                                                                                                                                                                                                                                                                                                                                                                                                                                                                                                                                                                                                                                                                                                                                                                                                                                                                                                                                                                                                                                                                                                                                                                                                                                                                                                                                                                                                                                                                                                                                                                                                                                    |            |                  |                            | Total Mileage                        | e: 0.290 mi |                          | Total Mileage: 0.29 mi |          |            | 0.0 to 0.29    |              |