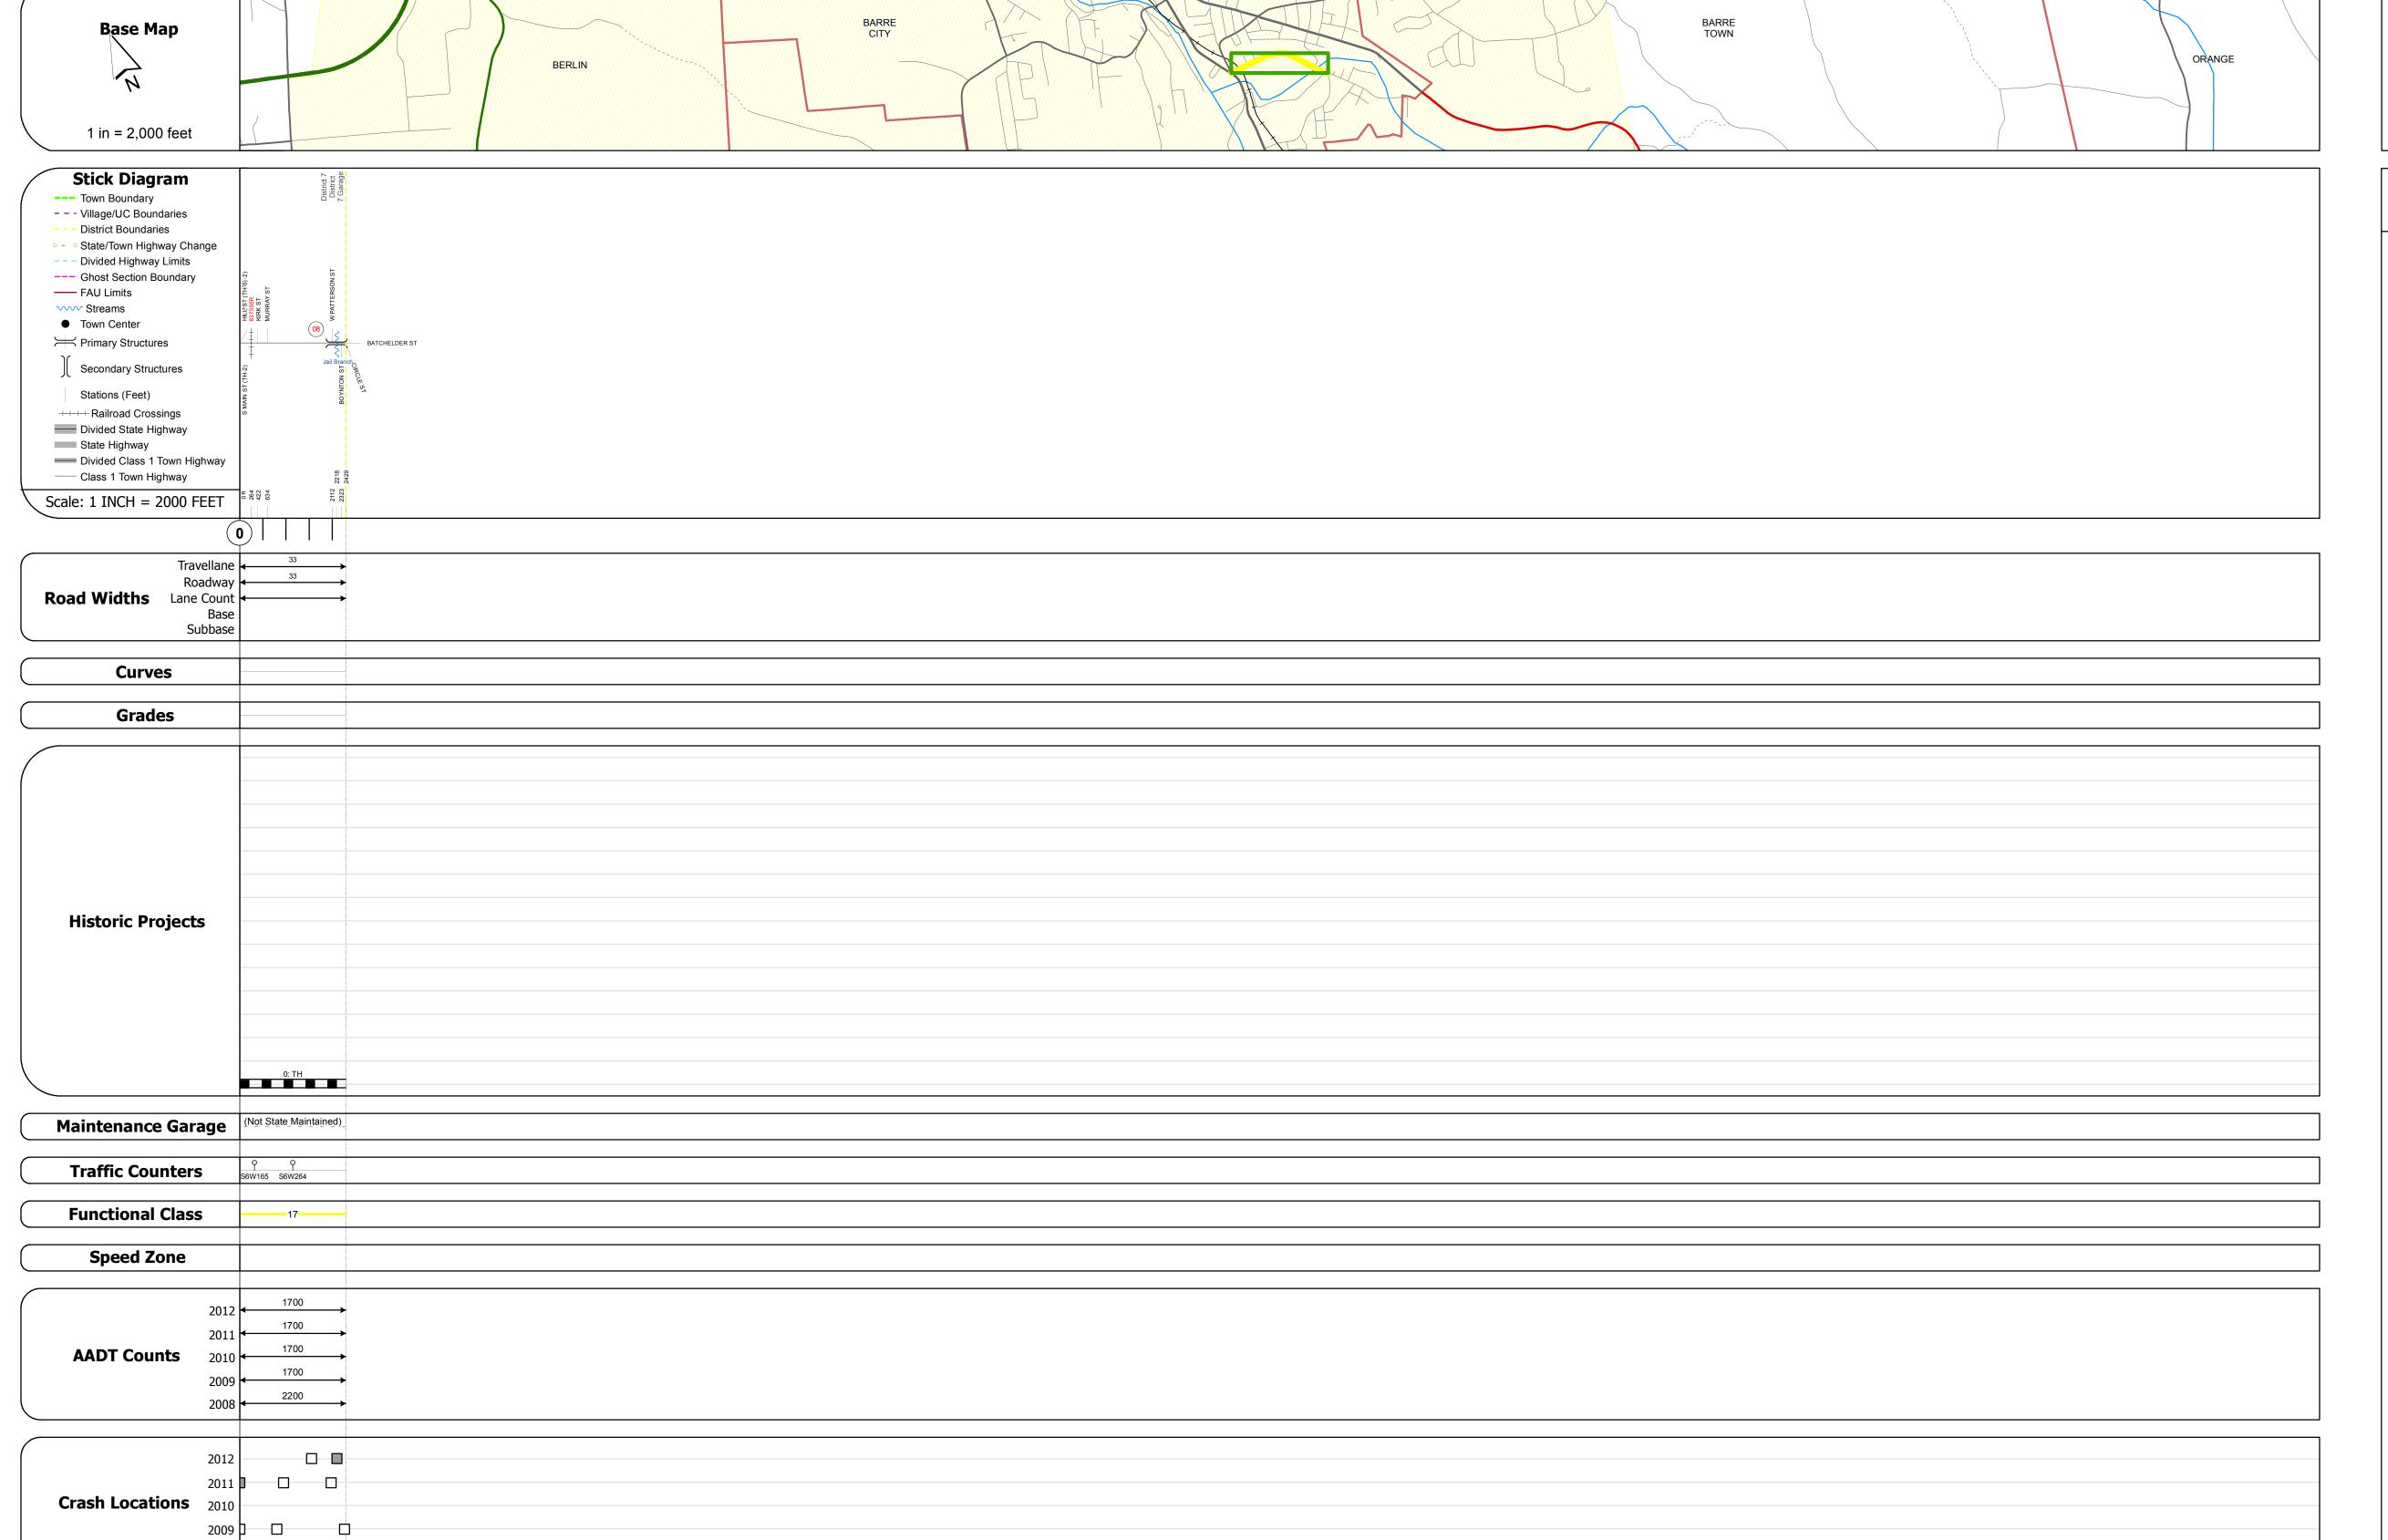

## **Route Log Progress Chart**

Please Note: Errors and Omissions May Exist.
Contact the VTrans Mapping Unit with questions or concerns.

DISTRICT TOWN ROUTE

6 BARRE CITY Min-6002

**DESCRIPTION BLOCK** 

Bridge <mark>8</mark>: Stringer/multi-beam or girder - 1919 Structure No. 206002000812012

Length: 73'
Width: 29.9'
Facility Carried: CITY AYERS
Bridge Type: STEEL BEAM
Features Intersected: JAIL BRANCH
Maintenance/Ownership: City/Municipal

| Historic Projects                                                                                                             | Functional Class                                                                                                                                                                                                                                                                                                                                                                                                                                                                                                                                                                                                                                                                                                                                                                                                                                                                                                                                                                                                                                                                                                                                                                                                                                                                                                                                                                                                                                                                                                                                                                                                                                                                                                                                                                                                                                                                                                                                                                                                                                                                                                               | Curves                     | Road Widths                   | AADT                                                                          | Mileage by Functional Class By Shee | et                       | Mileage by Town By Sheet |                          |          |            |                                       |                                    |
|-------------------------------------------------------------------------------------------------------------------------------|--------------------------------------------------------------------------------------------------------------------------------------------------------------------------------------------------------------------------------------------------------------------------------------------------------------------------------------------------------------------------------------------------------------------------------------------------------------------------------------------------------------------------------------------------------------------------------------------------------------------------------------------------------------------------------------------------------------------------------------------------------------------------------------------------------------------------------------------------------------------------------------------------------------------------------------------------------------------------------------------------------------------------------------------------------------------------------------------------------------------------------------------------------------------------------------------------------------------------------------------------------------------------------------------------------------------------------------------------------------------------------------------------------------------------------------------------------------------------------------------------------------------------------------------------------------------------------------------------------------------------------------------------------------------------------------------------------------------------------------------------------------------------------------------------------------------------------------------------------------------------------------------------------------------------------------------------------------------------------------------------------------------------------------------------------------------------------------------------------------------------------|----------------------------|-------------------------------|-------------------------------------------------------------------------------|-------------------------------------|--------------------------|--------------------------|--------------------------|----------|------------|---------------------------------------|------------------------------------|
| Retreatment Resurface Unknown Bituminous Concrete Surface Treated Gravel Macadam Macadam Total Control Surface Treated Gravel | 7 — 12 — 17<br>— 2 — 8 — 14 — 19                                                                                                                                                                                                                                                                                                                                                                                                                                                                                                                                                                                                                                                                                                                                                                                                                                                                                                                                                                                                                                                                                                                                                                                                                                                                                                                                                                                                                                                                                                                                                                                                                                                                                                                                                                                                                                                                                                                                                                                                                                                                                               | Left Right                 | <b>←</b> (ft)                 | (count)                                                                       | 6002 17 - Urban - Collector         | 0.460                    | BARRE CITY - S60021201   | 0.46 of 0.46             | DISTRICT | TOWN       | Date: 05/22/14                        | ROUTE                              |
| Bituminous Mix  Skinny Mix  Skinny Mix  Bituminous Seal  Cold Plane and Bituminous Concrete  Concrete  Concrete               | Speed Zones  Speed | Grades grade up grade down | Traffic Counters (counter ID) | Crash Locations  ■ Fatal □ Property Damage Only □ Injury □ Unknown Crash Type |                                     | into Miles and O. 460 mi |                          | Tatal Miles acc. 0.46 mi | 6        | BARRE CITY | 1 of 1<br>TWN mileage:<br>0.0 to 0.46 | Min-6002  ETE mileage: 0.0 to 0.46 |