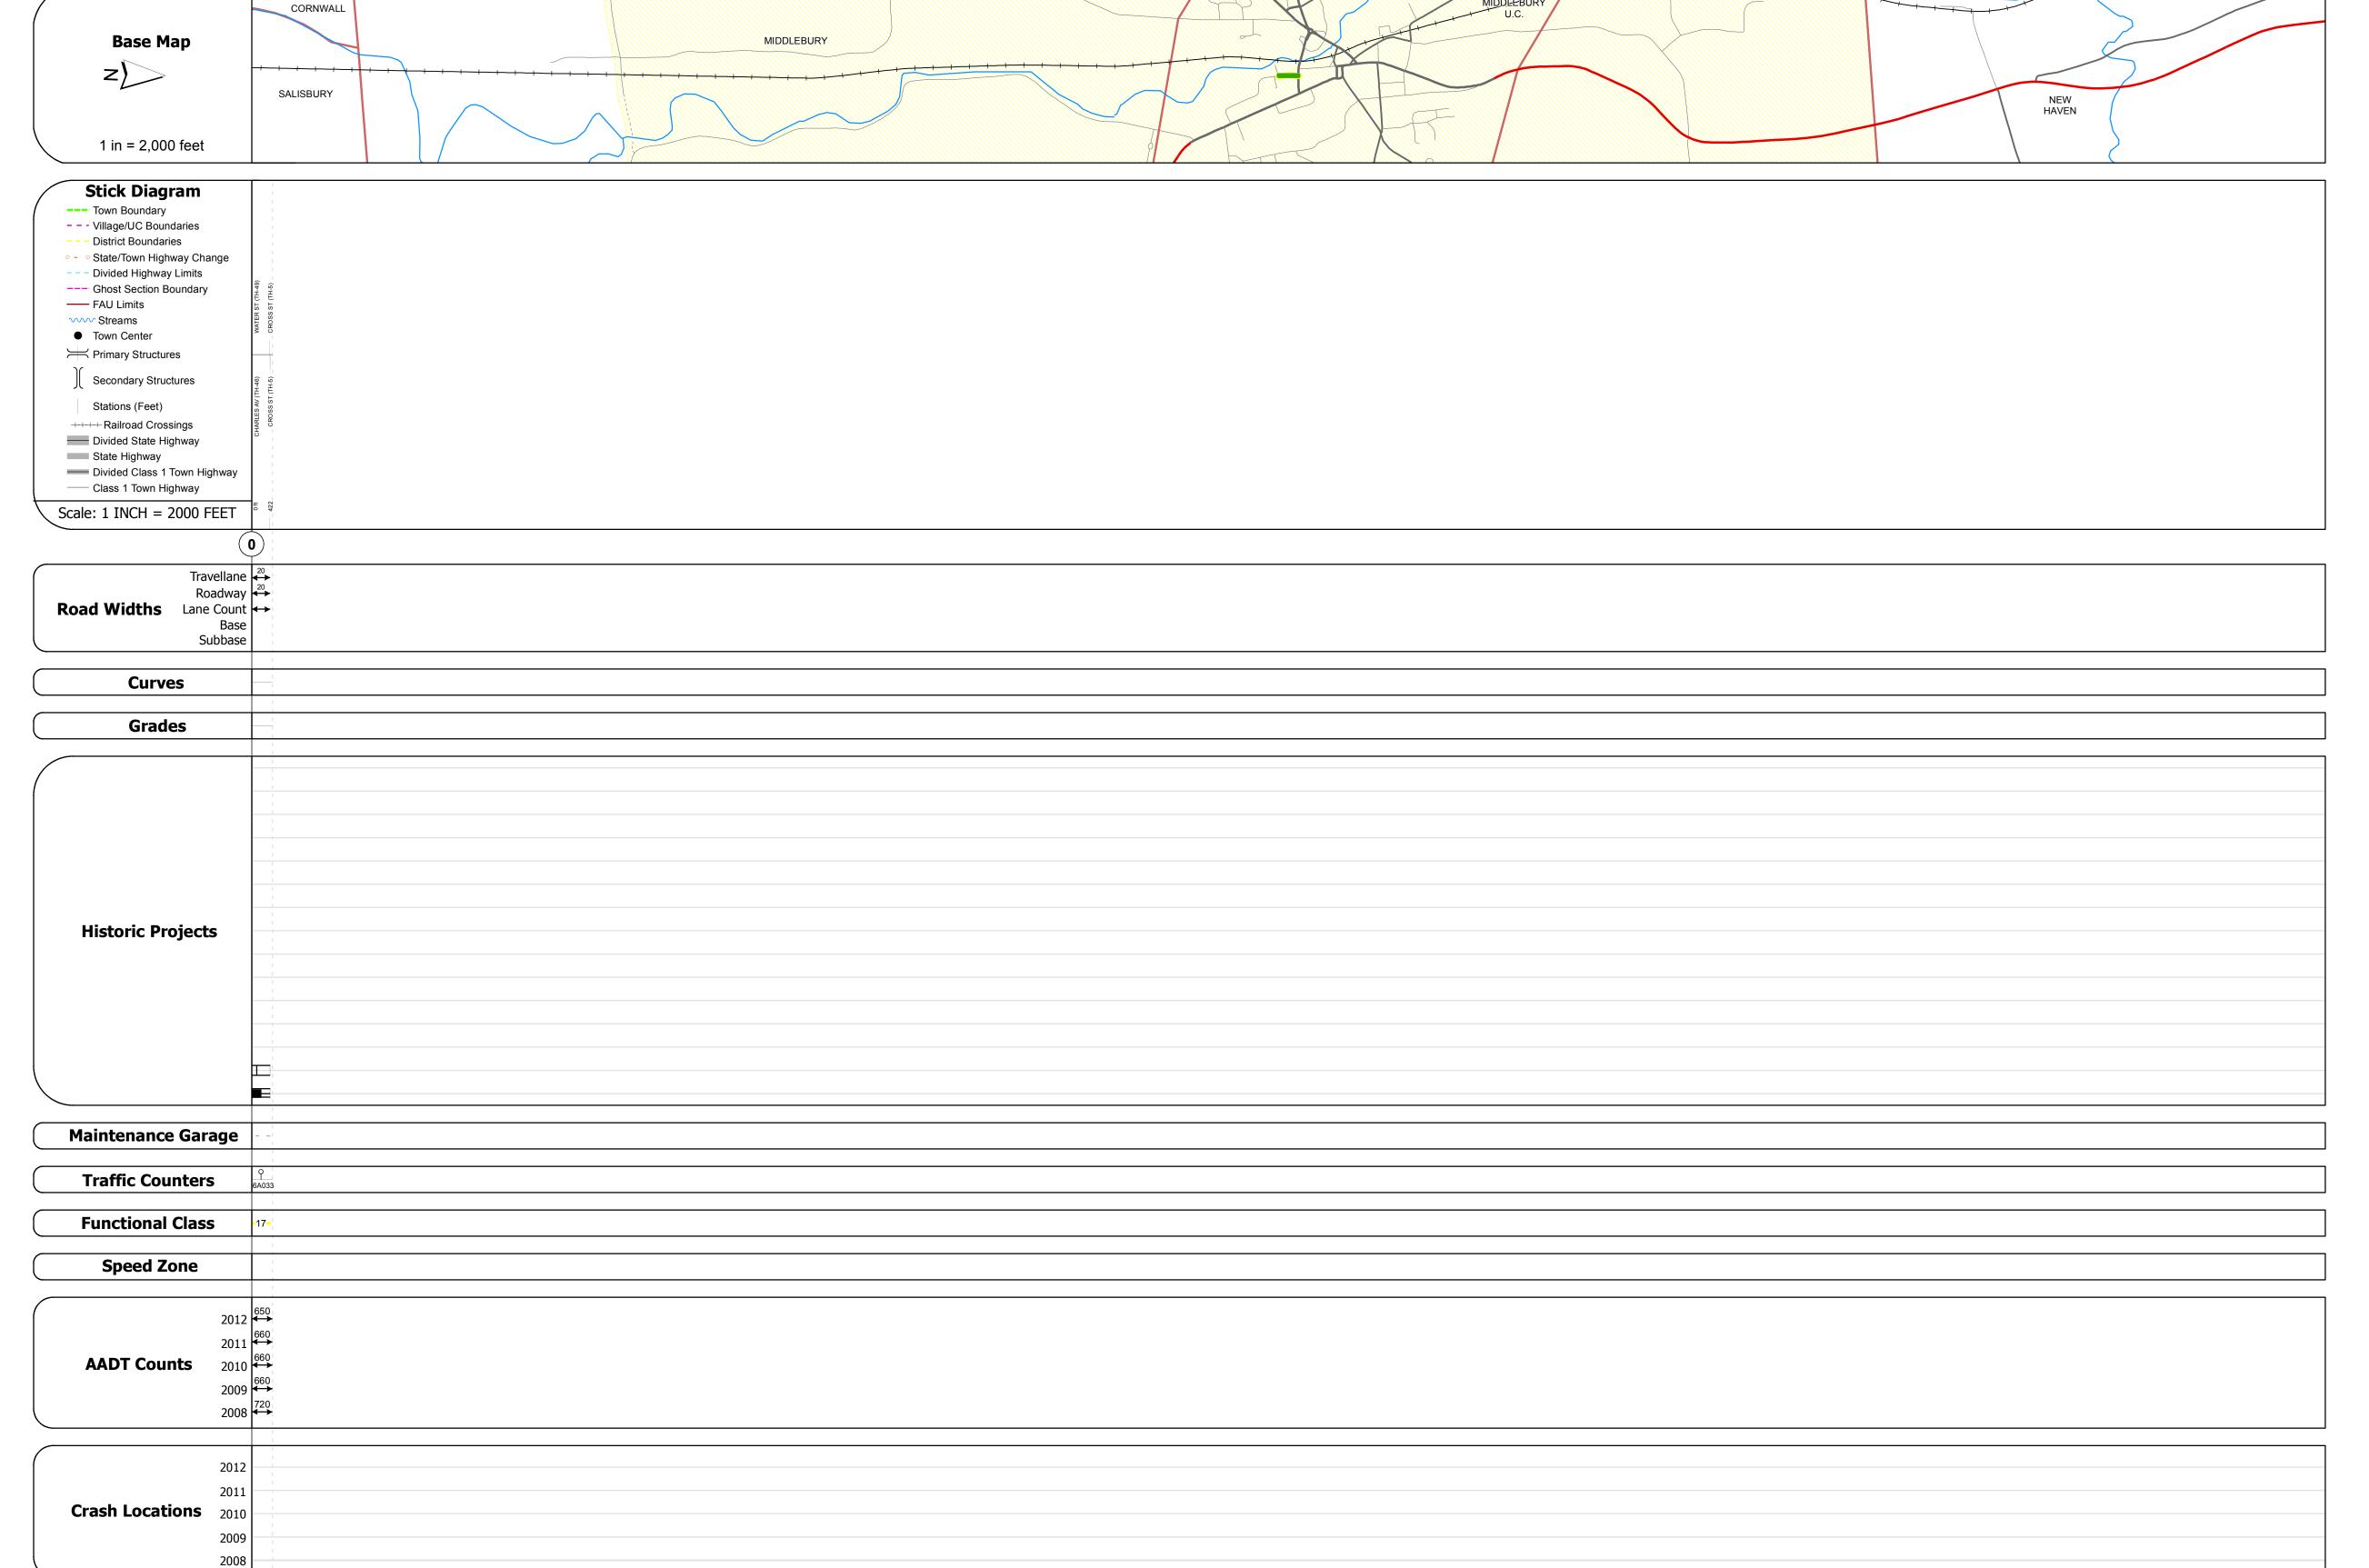

## **Route Log Progress Chart**

Please Note: Errors and Omissions May Exist.
Contact the VTrans Mapping Unit with questions or concerns.

DISTRICT TOWN ROUTE

5 MIDDLEBURY Urb-5938

**DESCRIPTION BLOCK** 

| Historic Projects                                       | Functional Class                                         | Curves                 | Road Widths      | AADT                          | Mileage by Functional Class By She | eet                     | Mileage by Town By Sheet |                        |          |            |                | -<br>1       |
|---------------------------------------------------------|----------------------------------------------------------|------------------------|------------------|-------------------------------|------------------------------------|-------------------------|--------------------------|------------------------|----------|------------|----------------|--------------|
| Retreatment Bituminous Gravel                           | ├── <del>+</del> 1 <b>──</b> 7 <b>──</b> 12 <b>──</b> 17 | Left                   | <b>←</b> (ft)    | (count)                       | 5938 17 - Urban - Collector        | 0.080                   | MIDDLEBURY - S59380111   | 0.09 of 0.09           | DISTRICT | TOWN       | Date: 05/22/14 | ROUTE        |
| Resurface Surface Treated                               | 2 8 — 14 — 19                                            | Right                  |                  |                               |                                    |                         |                          |                        | DISTRICT |            |                |              |
| Unknown  Bituminous  Macadam  Plant Mix  Cold Plans and | 6 — 11 — 16                                              | Grades                 | Traffic Counters | Crash Locations               |                                    |                         |                          |                        |          |            |                | Urb-5938     |
| Skinny Mix Rituminous Reclaimed Base                    | Speed Zones                                              | grade up               | (counter ID)     | Fatal Property Damage Only    |                                    |                         |                          |                        | _        |            | 1 of 1         | ETE mileage: |
| Bituminous Seal Concrete and Bituminous Concrete        | SPEED SPEED SPEED SPEED SPEED SPEED SPEED SPEED          | grade dp<br>grade down | Ϋ́               | ☐ Injury ☐ Unknown Crash Type |                                    |                         |                          |                        | 5        | MIDDLEBURY | TWN mileage:   | 0.0 to 0.09  |
| Concrete                                                | 25 30 35 40 45 50 55 60 65                               |                        |                  |                               | -                                  | Total Mileage: 0.000 mi |                          | Total Mileage: 0.00 mi |          |            | 0.0 to 0.09    | 1            |