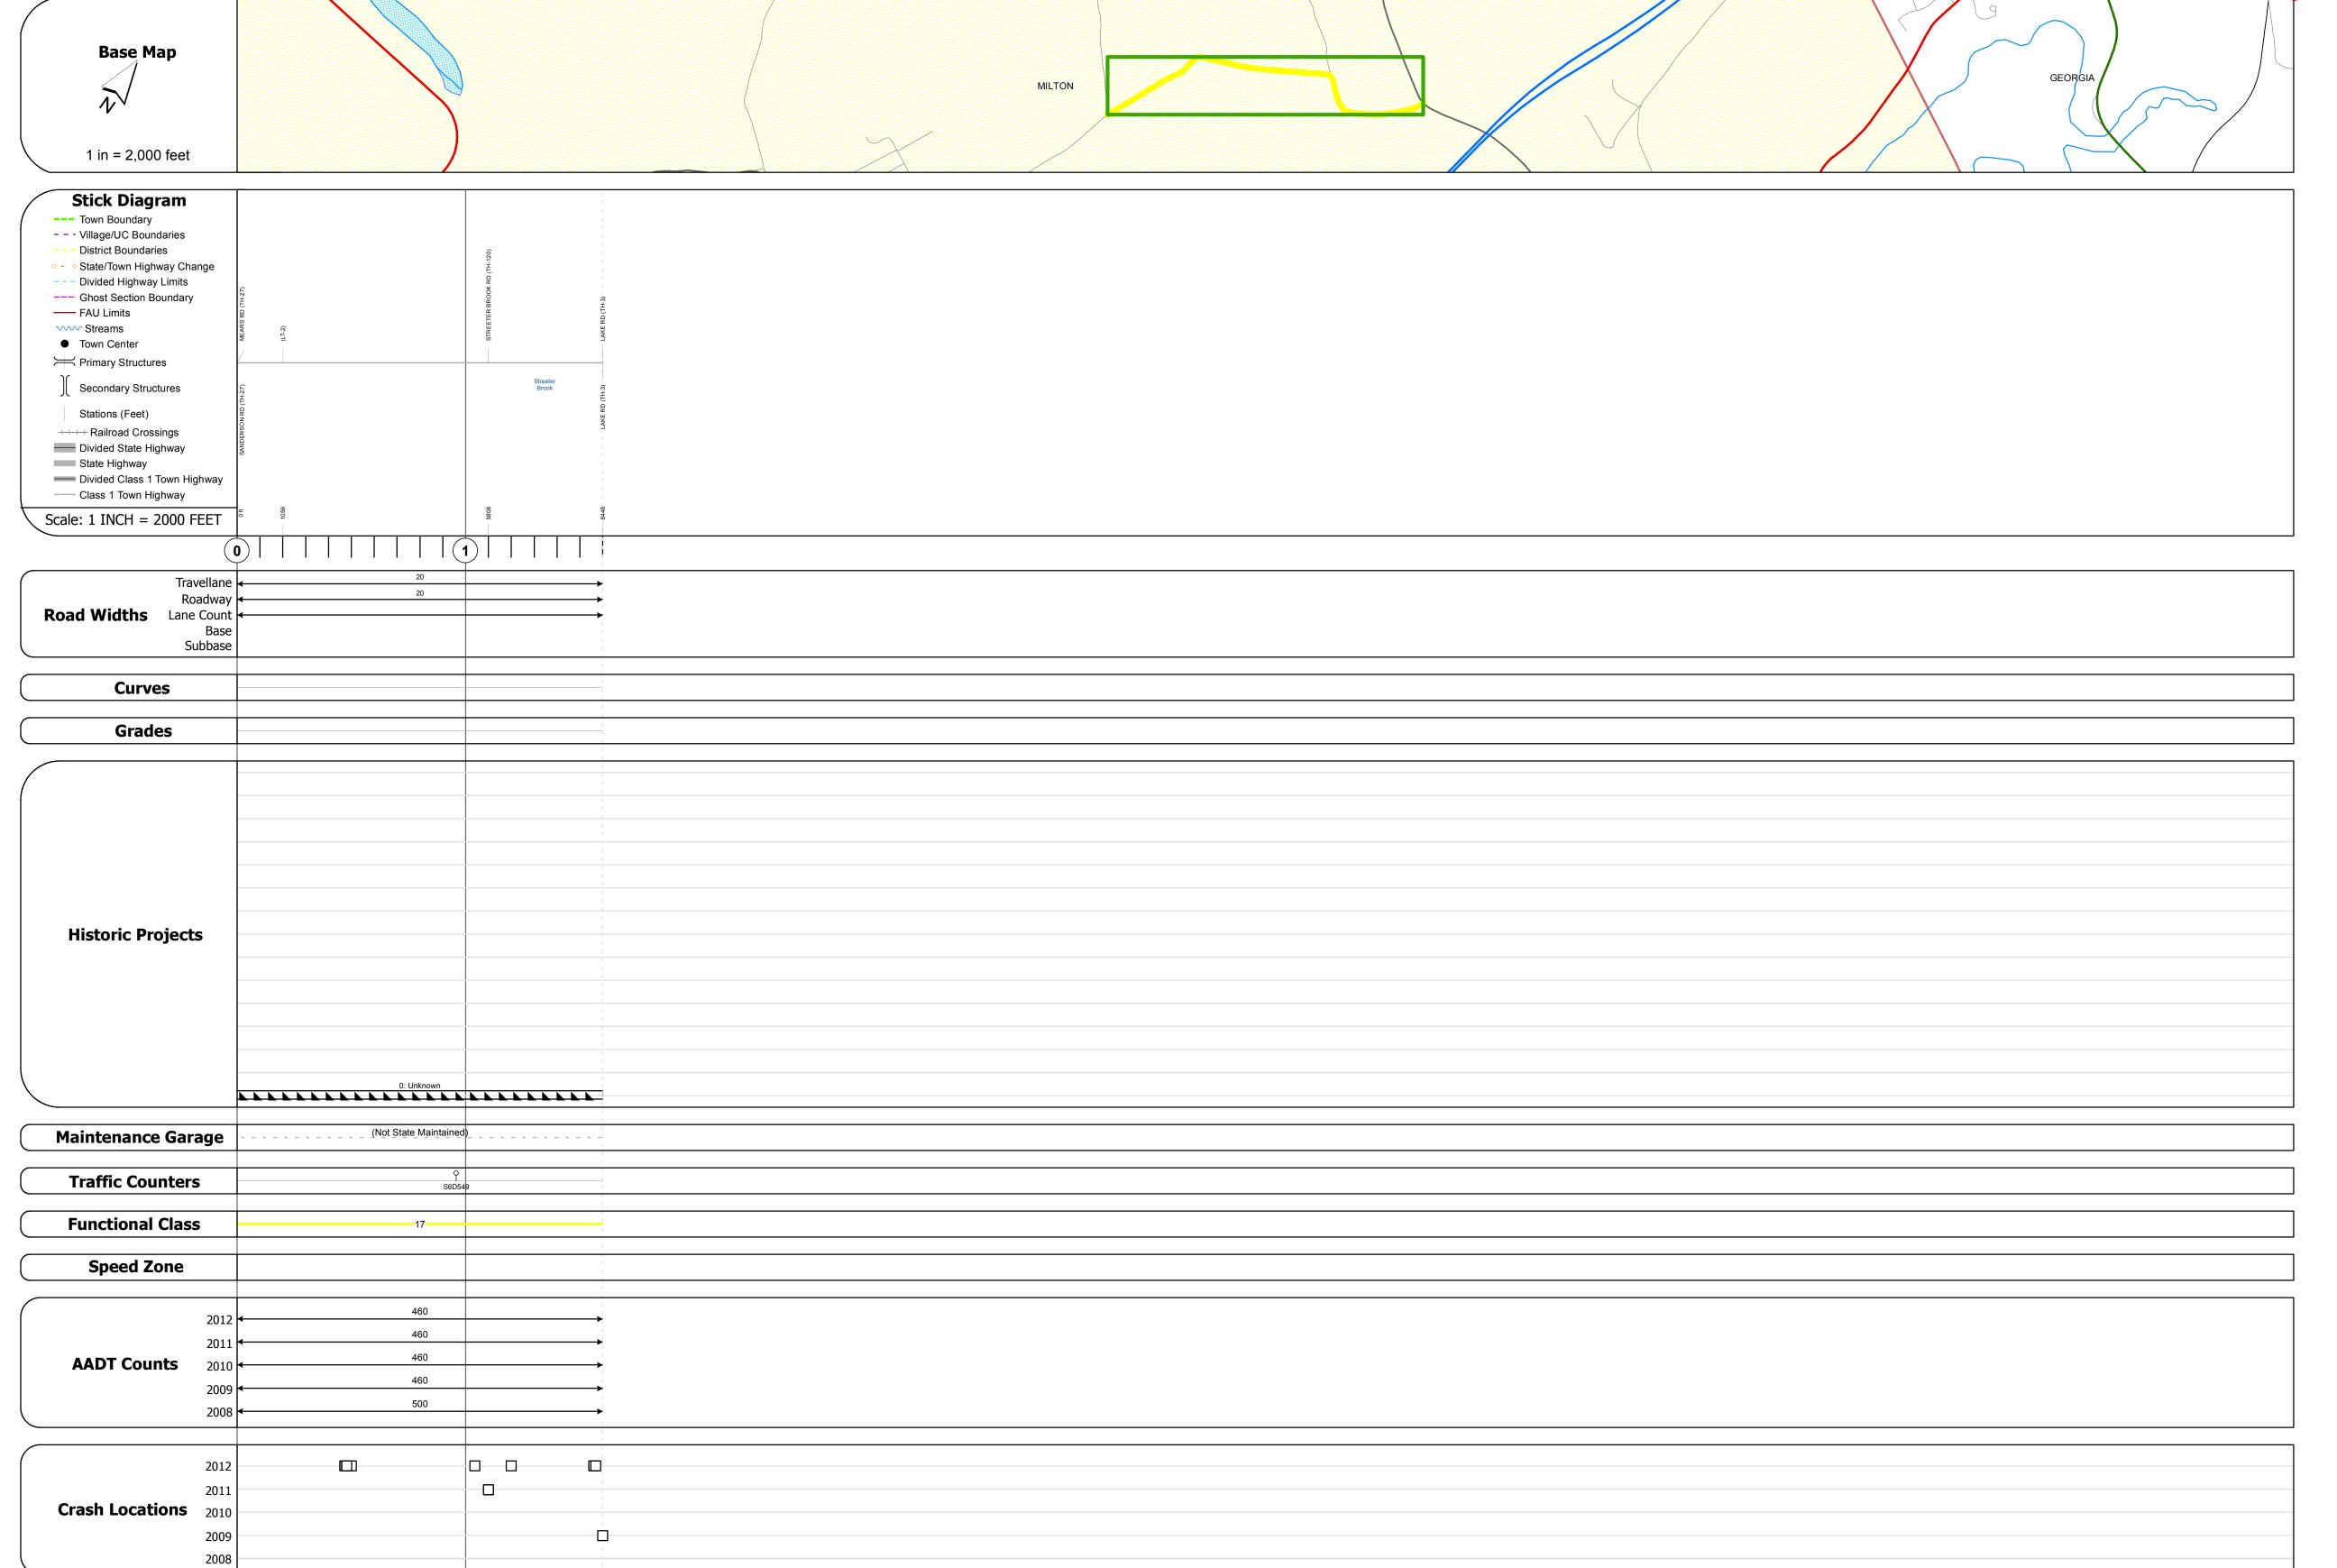

## **Route Log Progress Chart**

DRAFT

Please Note: Errors and Omissions May Exist.

Contact the VTrans Mapping Unit with questions or concerns.

DISTRICT TOWN ROUTE

5 MILTON Urb-5804

**DESCRIPTION BLOCK** 

| Historic Projects                                                                               | Functional Class                                                                                                                                                                                                                                                                                                                                                                                                                                                                                                                                                                                                                                                                                                                                                                                                                                                                                                                                                                                                                                                                                                                                                                                                                                                                                                                                                                                                                                                                                                                                                                                                                                                                                                                                                                                                                                                                                                                                                                                                                                                                                                              | Curves                    | Road Widths      | AADT                          | Mileage by Functional Class By SI | eet                     | Mileage by Town By Sheet |                       |          |        |                            |              |
|-------------------------------------------------------------------------------------------------|-------------------------------------------------------------------------------------------------------------------------------------------------------------------------------------------------------------------------------------------------------------------------------------------------------------------------------------------------------------------------------------------------------------------------------------------------------------------------------------------------------------------------------------------------------------------------------------------------------------------------------------------------------------------------------------------------------------------------------------------------------------------------------------------------------------------------------------------------------------------------------------------------------------------------------------------------------------------------------------------------------------------------------------------------------------------------------------------------------------------------------------------------------------------------------------------------------------------------------------------------------------------------------------------------------------------------------------------------------------------------------------------------------------------------------------------------------------------------------------------------------------------------------------------------------------------------------------------------------------------------------------------------------------------------------------------------------------------------------------------------------------------------------------------------------------------------------------------------------------------------------------------------------------------------------------------------------------------------------------------------------------------------------------------------------------------------------------------------------------------------------|---------------------------|------------------|-------------------------------|-----------------------------------|-------------------------|--------------------------|-----------------------|----------|--------|----------------------------|--------------|
| Retreatment Bituminous Concrete Surface Treated                                                 | ├── <del>+</del> 1 <b>──</b> ─ 7 <b>──</b> ─ 12 <b>──</b> ─ 17                                                                                                                                                                                                                                                                                                                                                                                                                                                                                                                                                                                                                                                                                                                                                                                                                                                                                                                                                                                                                                                                                                                                                                                                                                                                                                                                                                                                                                                                                                                                                                                                                                                                                                                                                                                                                                                                                                                                                                                                                                                                |                           | <b>←</b> (ft)    | ← (count)                     | 5804 17 - Urban - Collector       | 1.600                   | MILTON - S58040410       | 1.6 of 1.6            | DISTRICT | TOWN   | Date: 05/22/14             | ROUTE        |
| Unknown Bituminous Gravel                                                                       | 2 8 — 14 — 19                                                                                                                                                                                                                                                                                                                                                                                                                                                                                                                                                                                                                                                                                                                                                                                                                                                                                                                                                                                                                                                                                                                                                                                                                                                                                                                                                                                                                                                                                                                                                                                                                                                                                                                                                                                                                                                                                                                                                                                                                                                                                                                 | - Kight                   |                  |                               |                                   |                         |                          |                       |          |        | '                          | Urb E004     |
| Bituminous Mix  Cold Plane and                                                                  | 6 — 11 — 16                                                                                                                                                                                                                                                                                                                                                                                                                                                                                                                                                                                                                                                                                                                                                                                                                                                                                                                                                                                                                                                                                                                                                                                                                                                                                                                                                                                                                                                                                                                                                                                                                                                                                                                                                                                                                                                                                                                                                                                                                                                                                                                   | Grades                    | Traffic Counters | Crash Locations               |                                   |                         |                          |                       |          |        | 1 of 1                     | Urb-5804     |
| Skinny Mix  Skinny Mix  Bituminous  Concrete  Reclaimed Base and Bituminous  Concrete  Concrete | Speed Zones                                                                                                                                                                                                                                                                                                                                                                                                                                                                                                                                                                                                                                                                                                                                                                                                                                                                                                                                                                                                                                                                                                                                                                                                                                                                                                                                                                                                                                                                                                                                                                                                                                                                                                                                                                                                                                                                                                                                                                                                                                                                                                                   | grade up                  | (counter ID)     | Fatal Property Damage Only    |                                   |                         |                          |                       |          | MILTON |                            | ETE mileage: |
| Bituminous Seal Concrete Concrete                                                               | SPEED | ─ <b>■■■</b> ─ grade down | Y                | ■ Injury □ Unknown Crash Type |                                   |                         |                          |                       | 3        | MILION | TWN mileage:<br>0.0 to 1.6 | 0.0 to 1.6   |
| Concrete                                                                                        | 23 30 33 40 43 50 53 60 65                                                                                                                                                                                                                                                                                                                                                                                                                                                                                                                                                                                                                                                                                                                                                                                                                                                                                                                                                                                                                                                                                                                                                                                                                                                                                                                                                                                                                                                                                                                                                                                                                                                                                                                                                                                                                                                                                                                                                                                                                                                                                                    |                           |                  |                               |                                   | Total Mileage: 1.600 mi |                          | Total Mileage: 1.6 mi |          |        | 0.0 to 1.0                 |              |