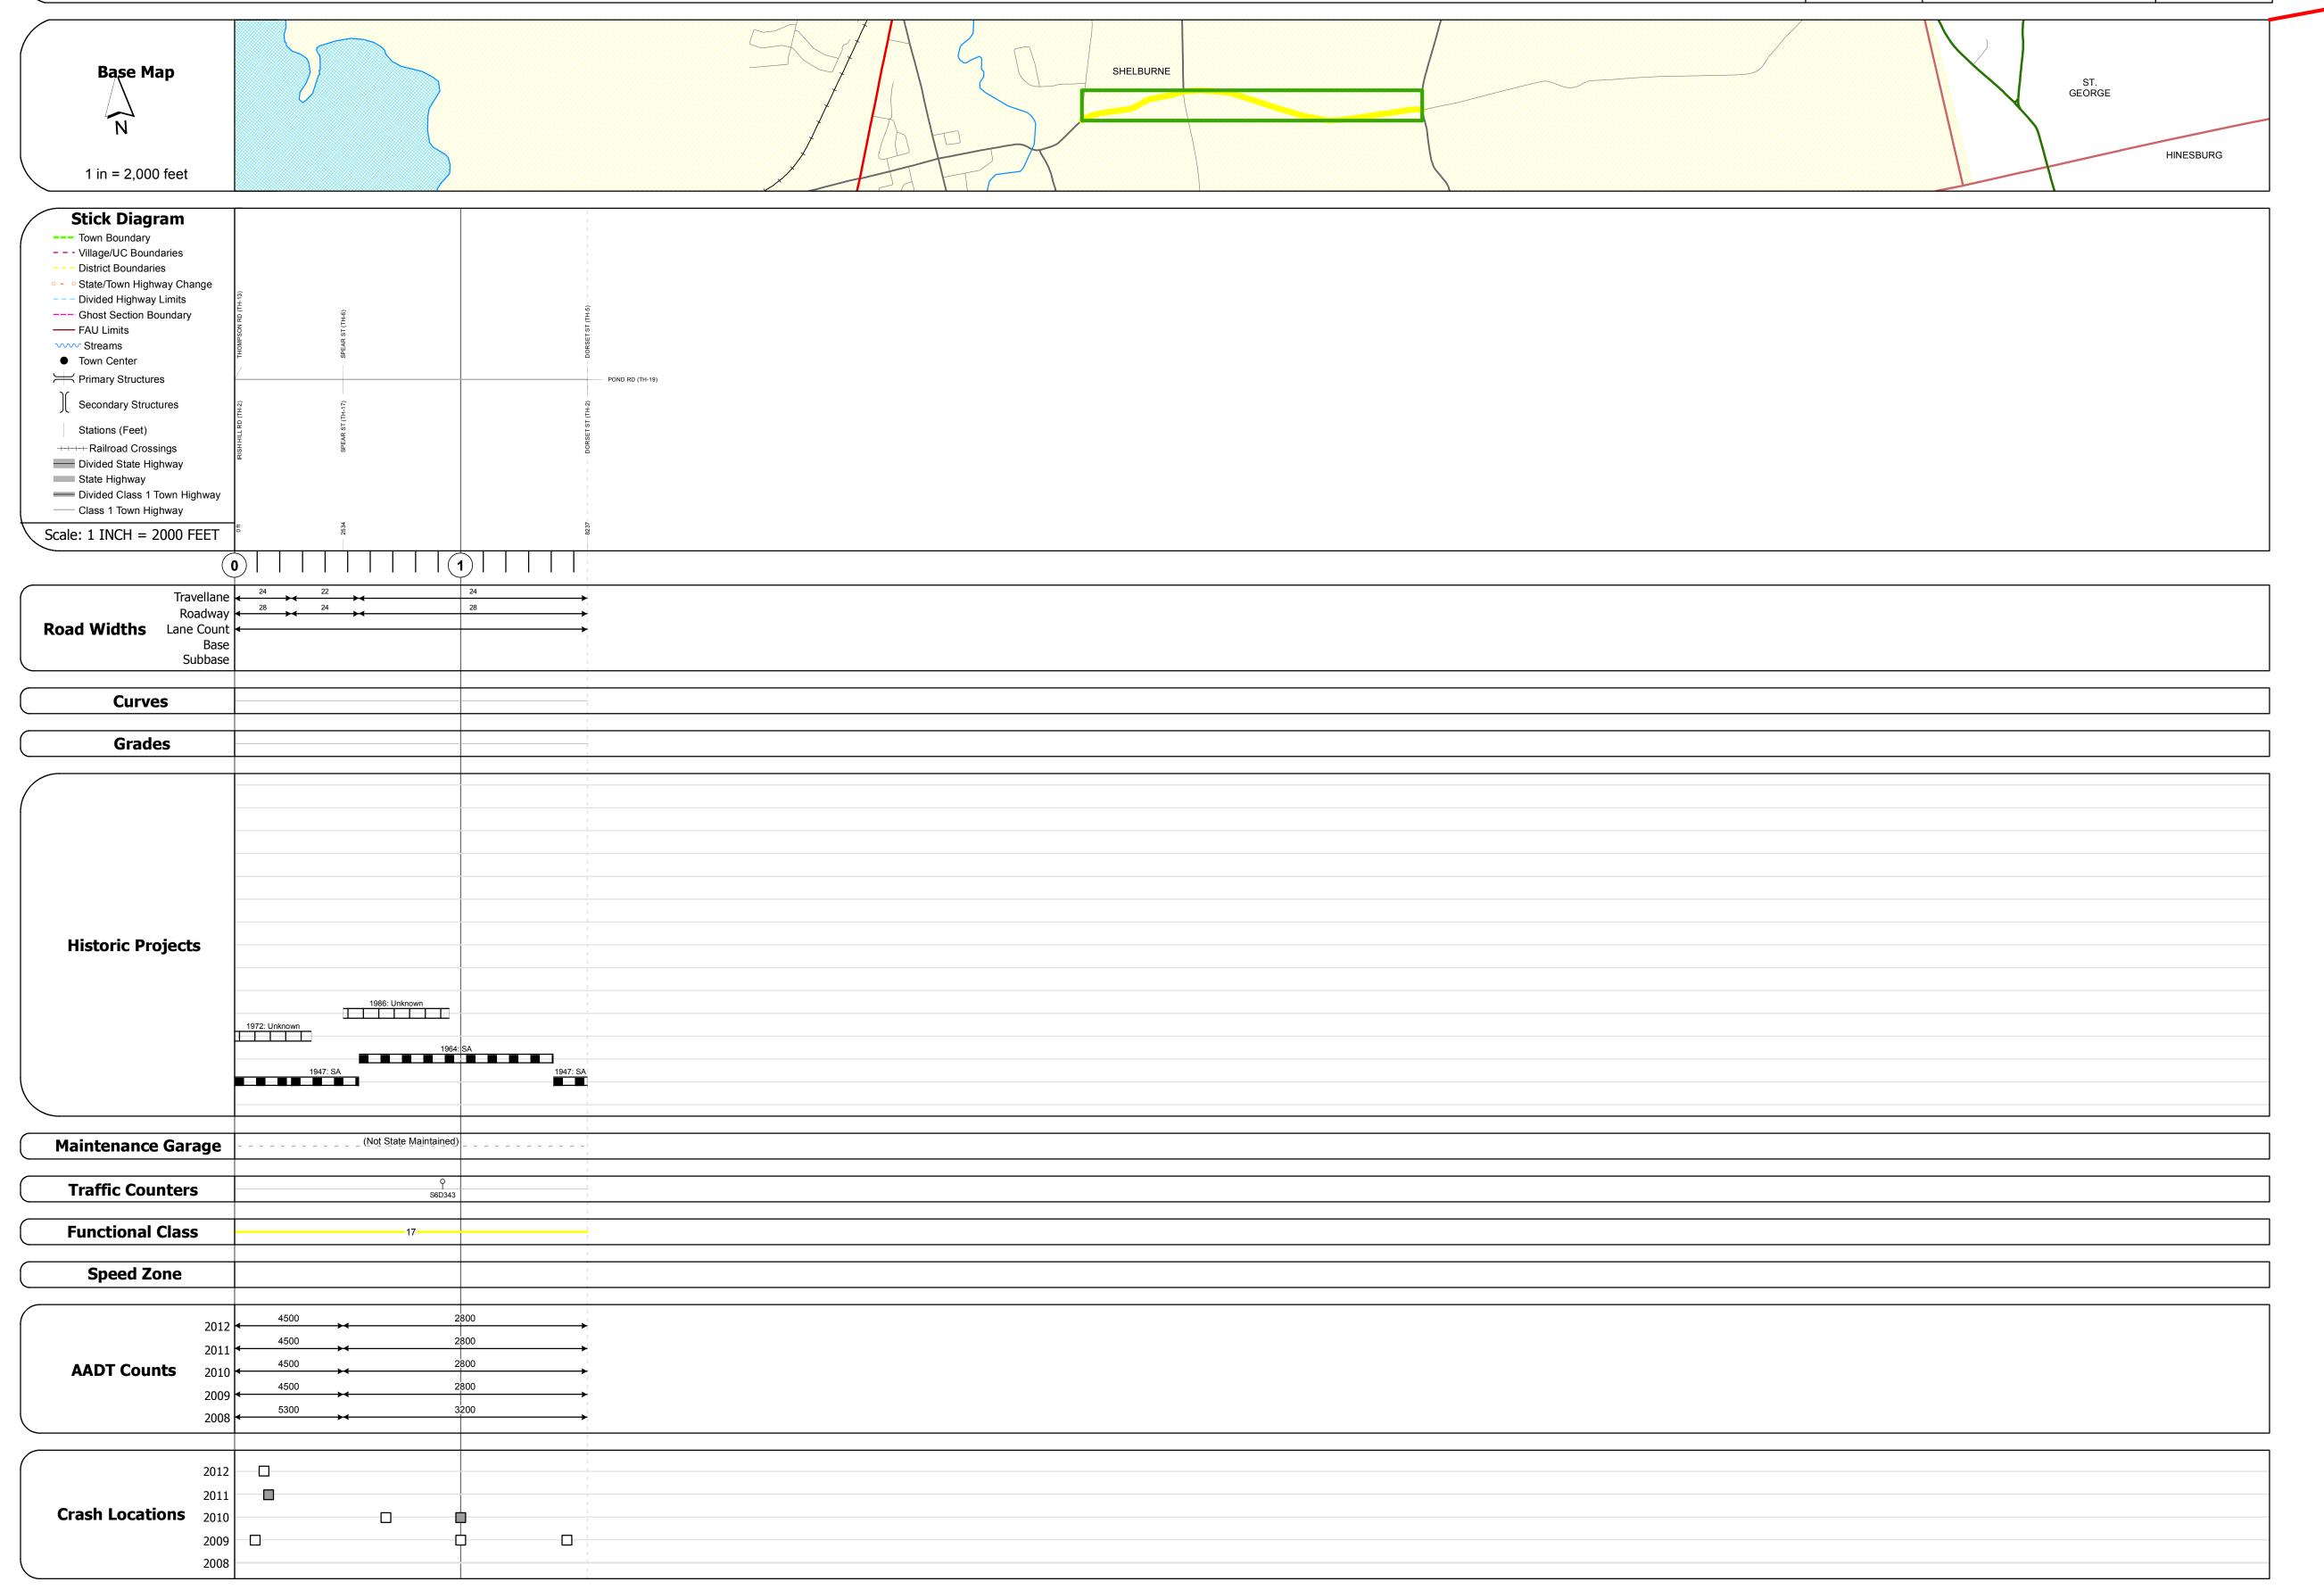

## **Route Log Progress Chart**

DRAFT

Please Note: Errors and Omissions May Exist.

Contact the VTrans Mapping Unit with questions or concerns.

DISTRICT TOWN ROUTE

5 SHELBURNE Urb-5716

**DESCRIPTION BLOCK** 

| Historic Projects                                                                                                                                    | Functional Class                                                                                                                                                                                                                                                                                                                                                                                                                                                                                                                                                                                                                                                                                                                                                                                                                                                                                                                                                                                                                                                                                                                                                                                                                                                                                                                                                                                                                                                                                                                                                                                                                                                                                                                                                                                                                                                                                                                                                                                                                                                                                                              | Curves     | Road Widths      | AADT                       | Mileage by Functional Class By Sheet |                      | Mileage by Town By Sheet |                        |          |            |                |              |
|------------------------------------------------------------------------------------------------------------------------------------------------------|-------------------------------------------------------------------------------------------------------------------------------------------------------------------------------------------------------------------------------------------------------------------------------------------------------------------------------------------------------------------------------------------------------------------------------------------------------------------------------------------------------------------------------------------------------------------------------------------------------------------------------------------------------------------------------------------------------------------------------------------------------------------------------------------------------------------------------------------------------------------------------------------------------------------------------------------------------------------------------------------------------------------------------------------------------------------------------------------------------------------------------------------------------------------------------------------------------------------------------------------------------------------------------------------------------------------------------------------------------------------------------------------------------------------------------------------------------------------------------------------------------------------------------------------------------------------------------------------------------------------------------------------------------------------------------------------------------------------------------------------------------------------------------------------------------------------------------------------------------------------------------------------------------------------------------------------------------------------------------------------------------------------------------------------------------------------------------------------------------------------------------|------------|------------------|----------------------------|--------------------------------------|----------------------|--------------------------|------------------------|----------|------------|----------------|--------------|
| Retreatment Bituminous Gravel                                                                                                                        | ├── <del>+</del> 1 <b>──</b> ─ 7 <b>──</b> ─ 12 <b>──</b> ─ 17                                                                                                                                                                                                                                                                                                                                                                                                                                                                                                                                                                                                                                                                                                                                                                                                                                                                                                                                                                                                                                                                                                                                                                                                                                                                                                                                                                                                                                                                                                                                                                                                                                                                                                                                                                                                                                                                                                                                                                                                                                                                | Left       | <b>←</b> (ft)    | (count)                    | 5716 17 - Urban - Collector          | 1.560                | SHELBURNE - S57160413    | 1.56 of 1.56           | DISTRICT | TOWN       | Date: 05/22/14 | ROUTE        |
| Resurface Concrete Surface Treated Gravel                                                                                                            | 2 8 — 14 — 19                                                                                                                                                                                                                                                                                                                                                                                                                                                                                                                                                                                                                                                                                                                                                                                                                                                                                                                                                                                                                                                                                                                                                                                                                                                                                                                                                                                                                                                                                                                                                                                                                                                                                                                                                                                                                                                                                                                                                                                                                                                                                                                 | Right      |                  |                            |                                      |                      |                          |                        |          |            | ,              |              |
| Macadam  Plant Mix  Cold Plane and                                                                                                                   | 6 —— 11 —— 16                                                                                                                                                                                                                                                                                                                                                                                                                                                                                                                                                                                                                                                                                                                                                                                                                                                                                                                                                                                                                                                                                                                                                                                                                                                                                                                                                                                                                                                                                                                                                                                                                                                                                                                                                                                                                                                                                                                                                                                                                                                                                                                 | Grades     | Traffic Counters | Crash Locations            |                                      |                      |                          |                        |          |            | 4 -5 4         | Urb-5716     |
| Bituminous Mix  Skinny Mix  Bituminous Seal  Bituminous Seal  Bituminous Seal  Concrete  Plant Mix  Reclaimed Base and Bituminous Concrete  Concrete | Speed Zones                                                                                                                                                                                                                                                                                                                                                                                                                                                                                                                                                                                                                                                                                                                                                                                                                                                                                                                                                                                                                                                                                                                                                                                                                                                                                                                                                                                                                                                                                                                                                                                                                                                                                                                                                                                                                                                                                                                                                                                                                                                                                                                   | grade up   | (counter ID)     | Fatal Property Damage Only |                                      |                      |                          |                        |          | SHELBURNE  | 1 of 1         | ETE mileage: |
|                                                                                                                                                      | SPEED | grade down | Ŷ                | Injury Unknown Crash Type  |                                      |                      |                          |                        | 5        | SHELDURINE | TWN mileage:   | 0.0 to 1.56  |
| Concrete                                                                                                                                             | 25   30   35   40   45   50   55   60   65                                                                                                                                                                                                                                                                                                                                                                                                                                                                                                                                                                                                                                                                                                                                                                                                                                                                                                                                                                                                                                                                                                                                                                                                                                                                                                                                                                                                                                                                                                                                                                                                                                                                                                                                                                                                                                                                                                                                                                                                                                                                                    |            |                  |                            | T-                                   | al Milaagar 1 E60 mi |                          | Total Mileago, 1 E6 mi |          |            | 0.0 to 1.56    |              |