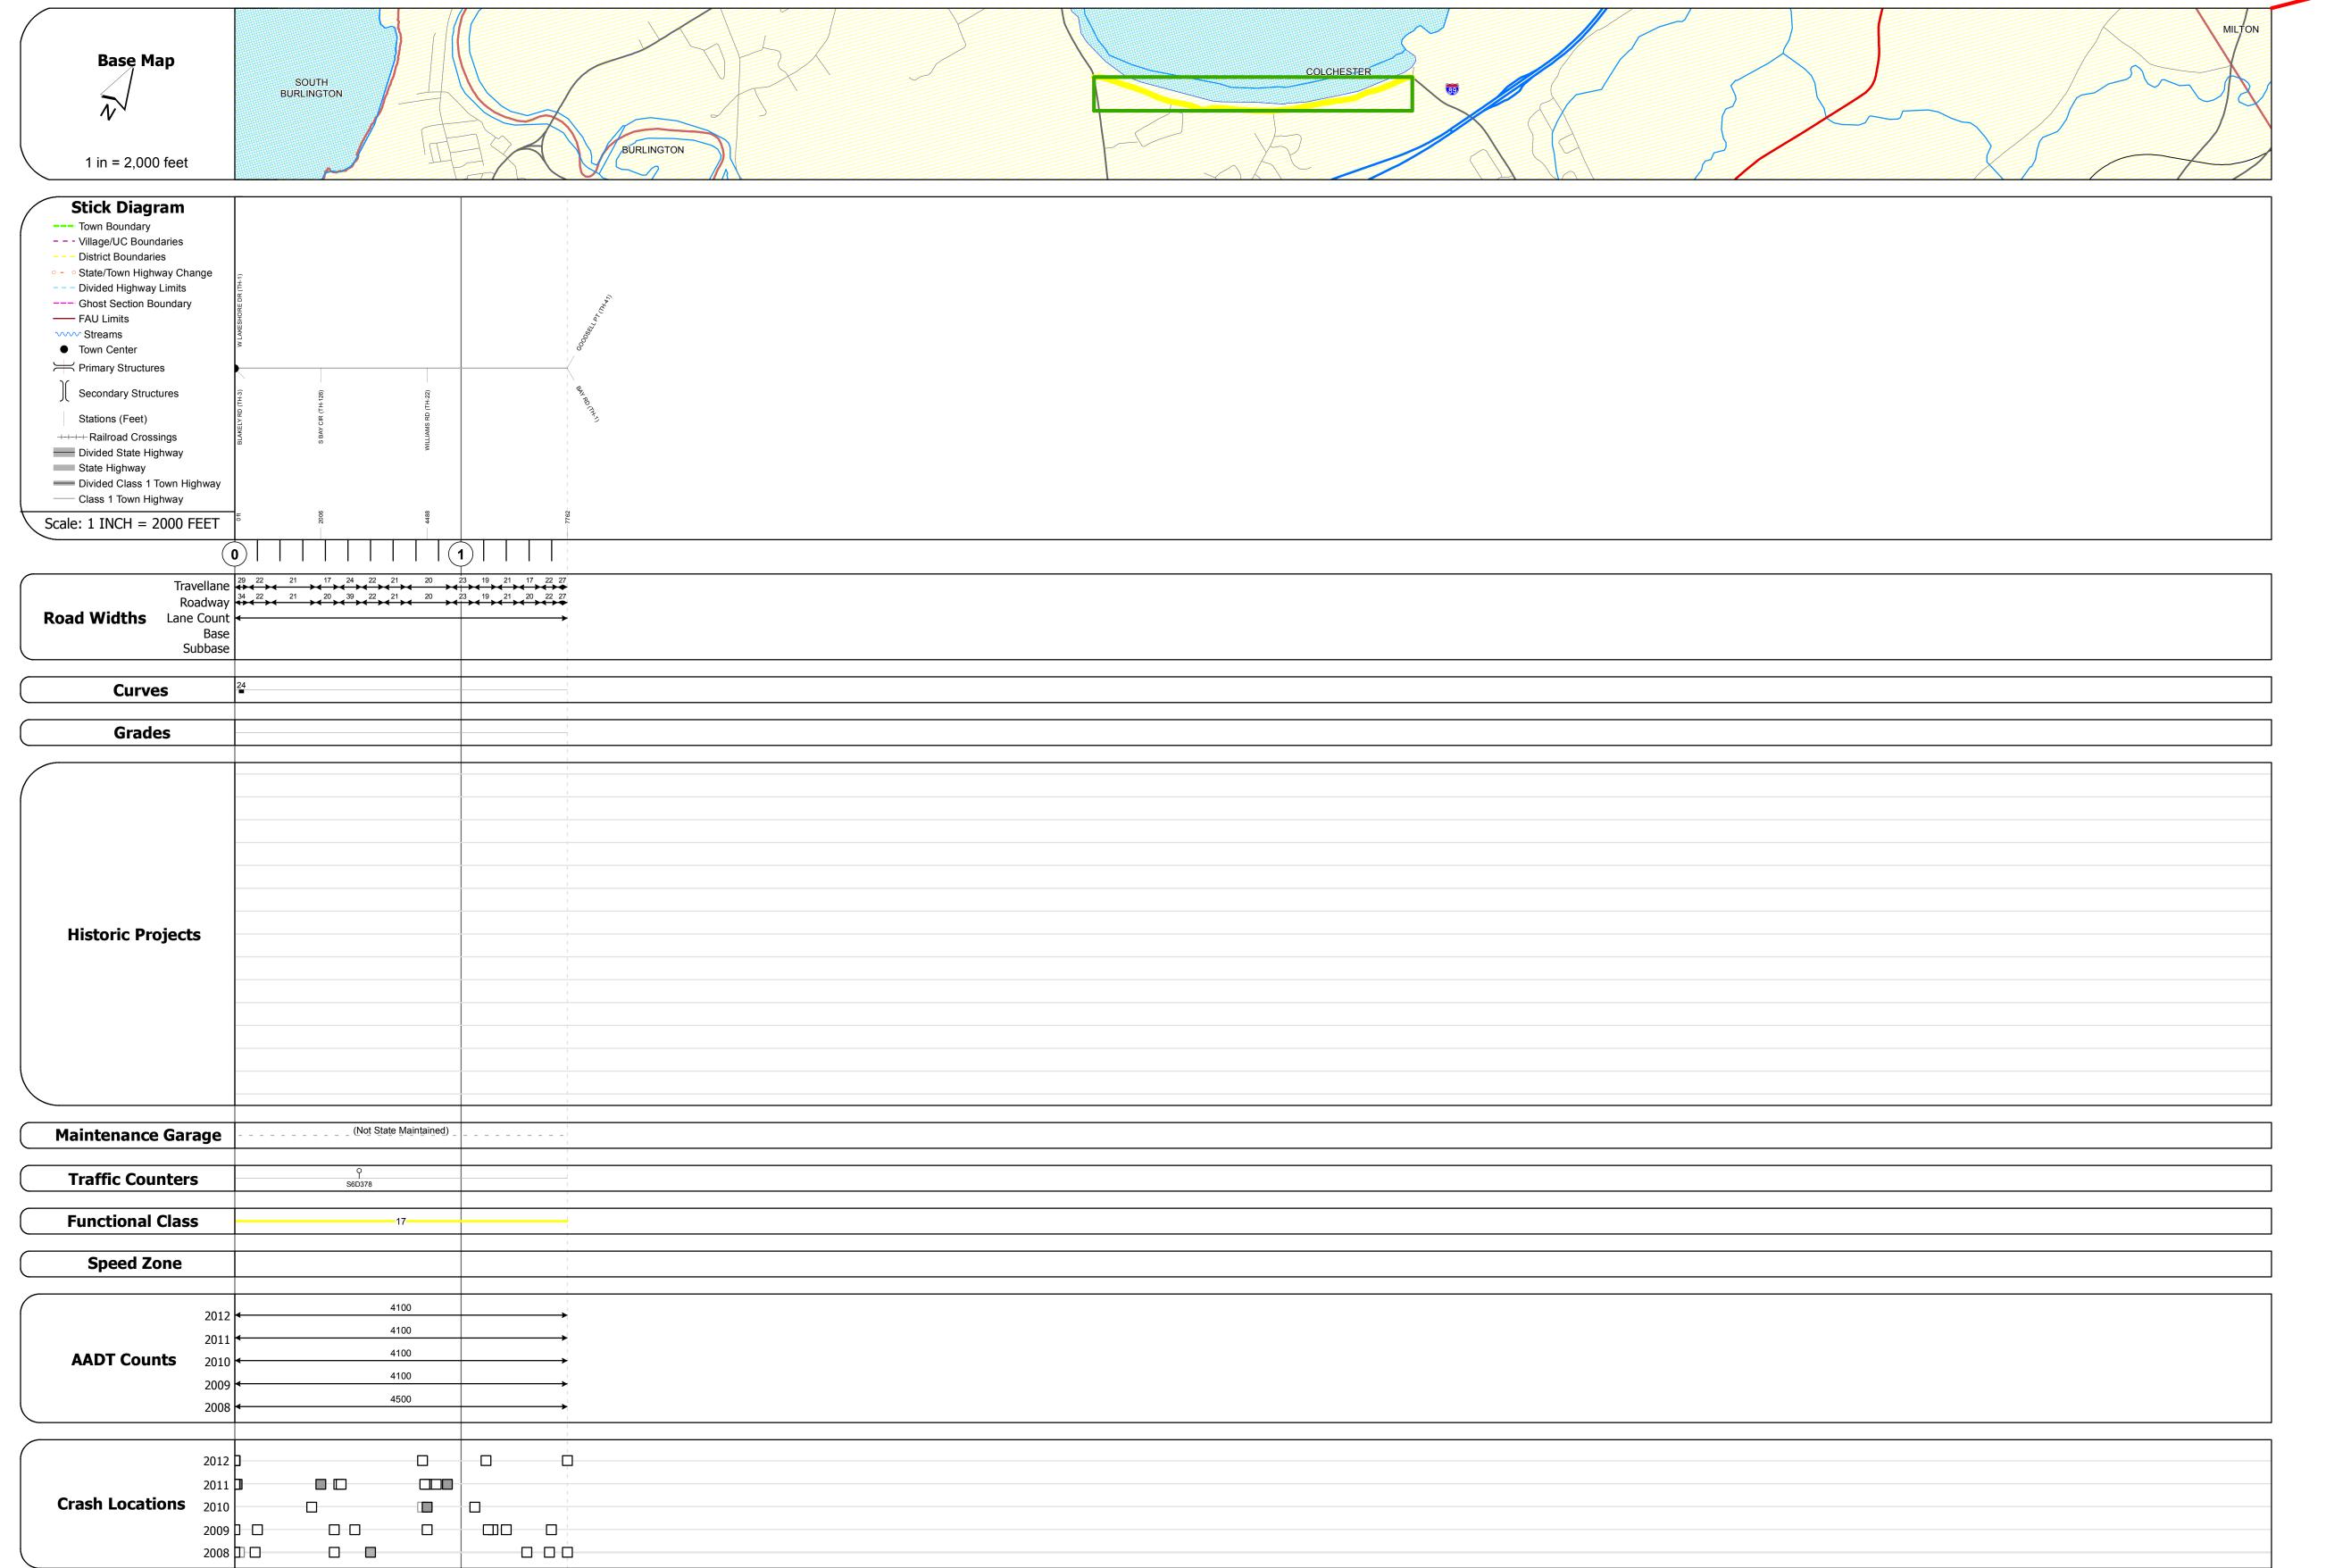

## **Route Log Progress Chart**

Please Note: Errors and Omissions May Exist.
Contact the VTrans Mapping Unit with questions or concerns.

DISTRICT TOWN ROUTE

5 COLCHESTER Urb-5618

**DESCRIPTION BLOCK** 

|                                                        |                                          |            |                  |                            |                                      |                              |                        | <u> </u> |            |                     |              |
|--------------------------------------------------------|------------------------------------------|------------|------------------|----------------------------|--------------------------------------|------------------------------|------------------------|----------|------------|---------------------|--------------|
| Historic Projects                                      | Functional Class                         | Curves     | Road Widths      | AADT                       | Mileage by Functional Class By Sheet | Mileage by Town By Sheet     | t                      |          |            |                     |              |
| Retreatment Bituminous Concrete Surface Treated        | → 1 1 <b>→</b> 7 <b>→</b> 12 <b>→</b> 17 | Left Right | <b>←</b> (ft)    | ← (count)                  | 5618 17 - Urban - Collector          | 1.470 COLCHESTER - S56180405 | 1.47 of 1.47           | DISTRICT | TOWN       | Date: 05/22/14      | ROUTE        |
| Unknown Bituminous Mix Bituminous Mix Cold Plane and   | 6 — 11 — 16                              | Grades     | Traffic Counters | Crash Locations            |                                      |                              |                        |          |            |                     | Urb-5618     |
| Skinny Mix  Skinny Mix  Skinny Mix  Concrete  Concrete | Speed Zones                              | grade up   | (counter ID)     | Fatal Property Damage Only |                                      |                              |                        | 5        | COLCHESTER | 1 of 1 TWN mileage: | ETE mileage: |
| Concrete Concrete                                      | 25 30 35 40 45 50 55 60 65               | grade down |                  | Injury Unknown Crash Type  | Total Mile                           | eage: 1.470 mi               | Total Mileage: 1.47 mi |          |            | 0.0 to 1.47         | 0.0 to 1.47  |