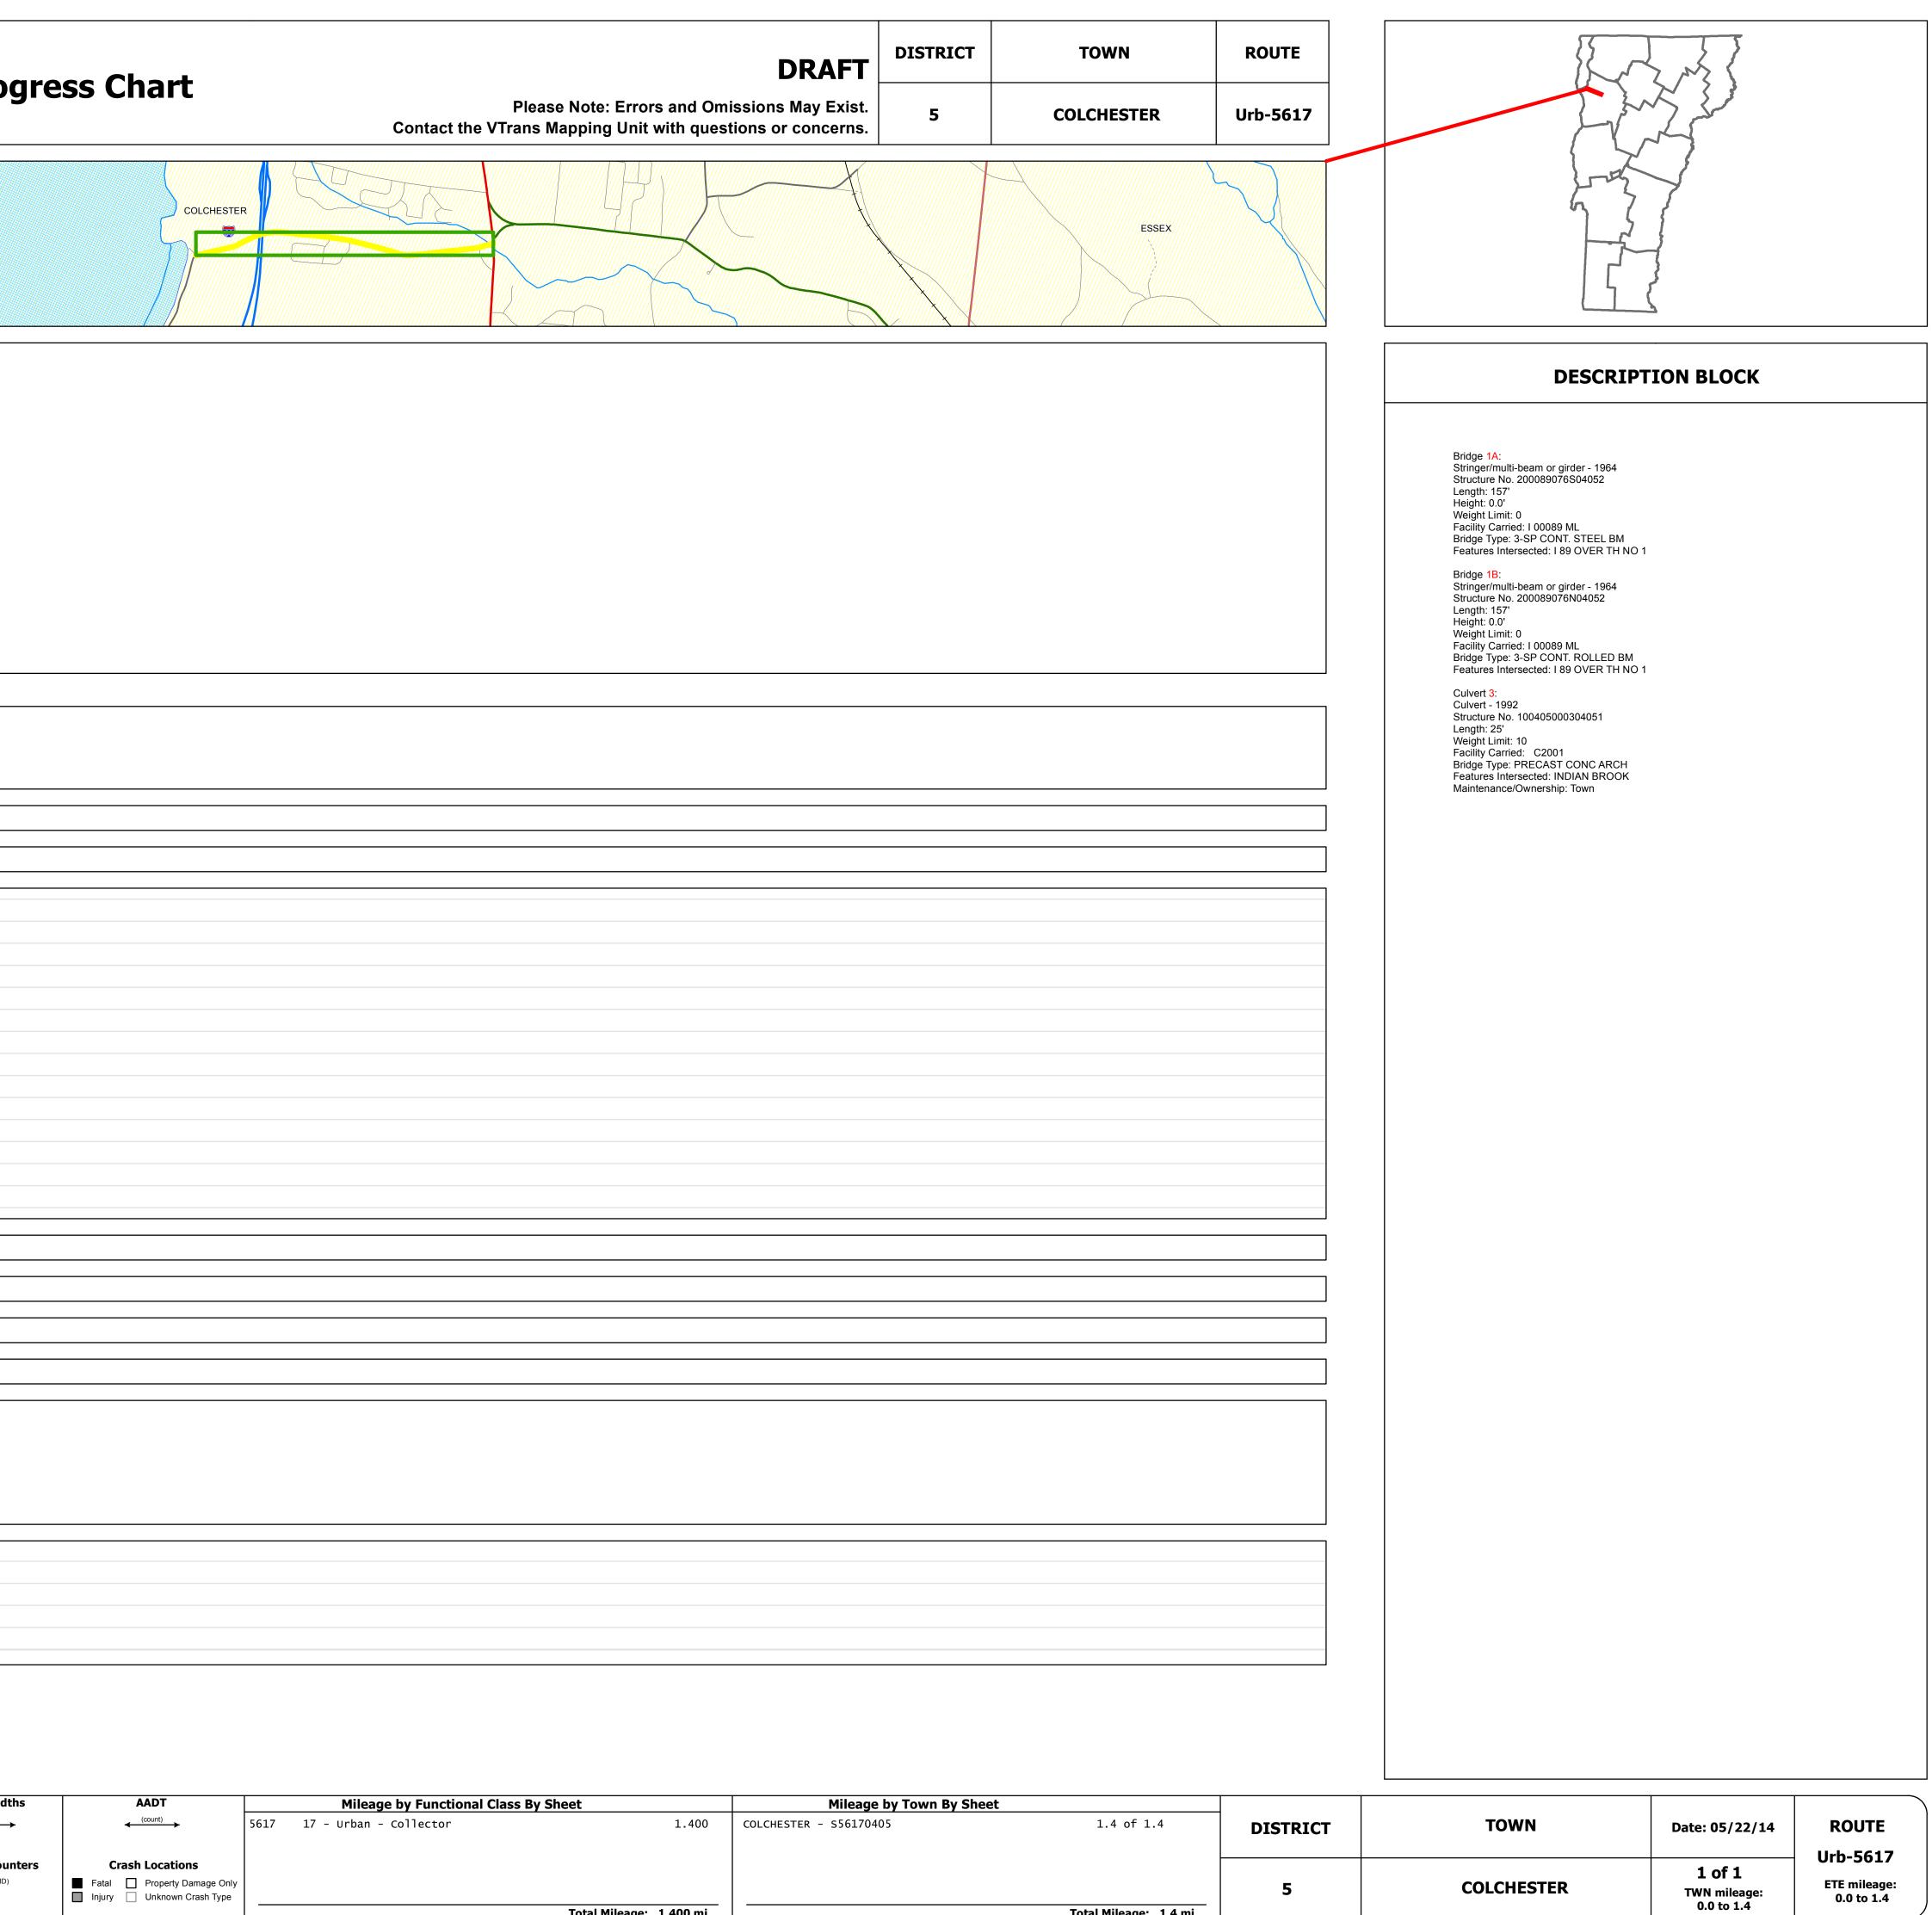

| VTrans                                                 | Working to Get You There<br>Vermont Agency of Transportation                                                                                                                                                                                                                                                                                                                                                                                                                                                                                                                                                                                                                                                                                                                                                                                                                                                                                                                                                                                                                                                                                                                                                                                                                                                                                                                                                                                                                                                                                                                                                                                                                                                                                                                                                                                                                                                                                                                                                                                                                                                                                                                                                                                                                                                                                                                                                                                                                                                                                                                                                                                                | Route Log Pro |
|--------------------------------------------------------|-------------------------------------------------------------------------------------------------------------------------------------------------------------------------------------------------------------------------------------------------------------------------------------------------------------------------------------------------------------------------------------------------------------------------------------------------------------------------------------------------------------------------------------------------------------------------------------------------------------------------------------------------------------------------------------------------------------------------------------------------------------------------------------------------------------------------------------------------------------------------------------------------------------------------------------------------------------------------------------------------------------------------------------------------------------------------------------------------------------------------------------------------------------------------------------------------------------------------------------------------------------------------------------------------------------------------------------------------------------------------------------------------------------------------------------------------------------------------------------------------------------------------------------------------------------------------------------------------------------------------------------------------------------------------------------------------------------------------------------------------------------------------------------------------------------------------------------------------------------------------------------------------------------------------------------------------------------------------------------------------------------------------------------------------------------------------------------------------------------------------------------------------------------------------------------------------------------------------------------------------------------------------------------------------------------------------------------------------------------------------------------------------------------------------------------------------------------------------------------------------------------------------------------------------------------------------------------------------------------------------------------------------------------|---------------|
| <b>Base Map</b><br>N<br>1 in = 2,000 feet              |                                                                                                                                                                                                                                                                                                                                                                                                                                                                                                                                                                                                                                                                                                                                                                                                                                                                                                                                                                                                                                                                                                                                                                                                                                                                                                                                                                                                                                                                                                                                                                                                                                                                                                                                                                                                                                                                                                                                                                                                                                                                                                                                                                                                                                                                                                                                                                                                                                                                                                                                                                                                                                                             |               |
| Stick Diagram                                          | $\underbrace{\overset{22}{\longleftarrow}\overset{23}{\longleftarrow}\overset{30}{\longleftarrow}\overset{27}{\longleftarrow}\overset{26}{\longleftarrow}\overset{25}{\longleftarrow}\overset{27}{\longleftarrow}\overset{27}{\longleftarrow}\overset{25}{\longleftarrow}\overset{28}{\longleftarrow}\overset{25}{\longleftarrow}\overset{26}{\longleftarrow}\overset{26}{\longleftarrow}\overset{24}{\longleftarrow}\overset{29}{\longleftarrow}$                                                                                                                                                                                                                                                                                                                                                                                                                                                                                                                                                                                                                                                                                                                                                                                                                                                                                                                                                                                                                                                                                                                                                                                                                                                                                                                                                                                                                                                                                                                                                                                                                                                                                                                                                                                                                                                                                                                                                                                                                                                                                                                                                                                                          |               |
| Curves                                                 |                                                                                                                                                                                                                                                                                                                                                                                                                                                                                                                                                                                                                                                                                                                                                                                                                                                                                                                                                                                                                                                                                                                                                                                                                                                                                                                                                                                                                                                                                                                                                                                                                                                                                                                                                                                                                                                                                                                                                                                                                                                                                                                                                                                                                                                                                                                                                                                                                                                                                                                                                                                                                                                             |               |
| Grades                                                 |                                                                                                                                                                                                                                                                                                                                                                                                                                                                                                                                                                                                                                                                                                                                                                                                                                                                                                                                                                                                                                                                                                                                                                                                                                                                                                                                                                                                                                                                                                                                                                                                                                                                                                                                                                                                                                                                                                                                                                                                                                                                                                                                                                                                                                                                                                                                                                                                                                                                                                                                                                                                                                                             |               |
| Historic Projects                                      |                                                                                                                                                                                                                                                                                                                                                                                                                                                                                                                                                                                                                                                                                                                                                                                                                                                                                                                                                                                                                                                                                                                                                                                                                                                                                                                                                                                                                                                                                                                                                                                                                                                                                                                                                                                                                                                                                                                                                                                                                                                                                                                                                                                                                                                                                                                                                                                                                                                                                                                                                                                                                                                             |               |
| Maintenance Garage                                     | (Not State Maintained)                                                                                                                                                                                                                                                                                                                                                                                                                                                                                                                                                                                                                                                                                                                                                                                                                                                                                                                                                                                                                                                                                                                                                                                                                                                                                                                                                                                                                                                                                                                                                                                                                                                                                                                                                                                                                                                                                                                                                                                                                                                                                                                                                                                                                                                                                                                                                                                                                                                                                                                                                                                                                                      |               |
| Traffic Counters                                       | орания<br>орания<br>орания<br>орания<br>орания<br>орания<br>орания<br>орания<br>орания<br>орания<br>орания<br>орания<br>орания<br>орания<br>орания<br>орания<br>орания<br>орания<br>орания<br>орания<br>орания<br>орания<br>орания<br>орания<br>орания<br>орания<br>орания<br>орания<br>орания<br>орания<br>орания<br>орания<br>орания<br>орания<br>орания<br>орания<br>орания<br>орания<br>орания<br>орания<br>орания<br>орания<br>орания<br>орания<br>орания<br>орания<br>орания<br>орания<br>орания<br>орания<br>орания<br>орания<br>орания<br>орания<br>орания<br>орания<br>орания<br>орания<br>орания<br>орания<br>орания<br>орания<br>орания<br>орания<br>орания<br>орания<br>орания<br>орания<br>орания<br>орания<br>орания<br>орания<br>орания<br>орания<br>орания<br>орания<br>орания<br>орания<br>орания<br>орания<br>орания<br>орания<br>орания<br>орания<br>орания<br>орания<br>орания<br>орания<br>орания<br>орания<br>орания<br>орания<br>орания<br>орания<br>орания<br>орания<br>орания<br>орания<br>орания<br>орания<br>орания<br>орания<br>орания<br>орания<br>орания<br>орания<br>орания<br>орания<br>орания<br>орания<br>орания<br>орания<br>орания<br>орания<br>орания<br>орания<br>орания<br>орания<br>орания<br>орания<br>орания<br>орания<br>орания<br>орания<br>орания<br>орания<br>орания<br>орания<br>орания<br>орания<br>орания<br>орания<br>орания<br>орания<br>орания<br>орания<br>орания<br>орания<br>орания<br>орания<br>орания<br>орания<br>орания<br>орания<br>орания<br>орания<br>орания<br>орания<br>орания<br>орания<br>орания<br>орания<br>орания<br>орания<br>орания<br>орания<br>орания<br>орания<br>орания<br>орания<br>орания<br>орания<br>орания<br>орания<br>орания<br>орания<br>орания<br>орания<br>орания<br>орания<br>орания<br>орания<br>орания<br>орания<br>орания<br>орания<br>орания<br>орания<br>орания<br>орания<br>орания<br>орания<br>орания<br>орания<br>орания<br>орания<br>орания<br>орания<br>орания<br>орания<br>орания<br>орания<br>орания<br>орания<br>орания<br>орания<br>орания<br>орания<br>орания<br>орания<br>орания<br>орания<br>орания<br>орания<br>орания<br>орания<br>орания<br>орания<br>орания<br>орания<br>орания<br>орания<br>орания<br>орания<br>орания<br>орания<br>орания<br>орания<br>орания<br>орания<br>орания<br>орания<br>орания<br>орания<br>орания<br>орания<br>орания<br>орания<br>орания<br>орания<br>орания<br>орания<br>орания<br>орания<br>орания<br>орания<br>орания<br>орания<br>орания<br>орания<br>орания<br>орания<br>орания<br>орания<br>орания<br>орания<br>орания<br>орания<br>орания<br>орания<br>орания<br>орания<br>орания<br>орания<br>орания<br>орани |               |
| Functional Class                                       |                                                                                                                                                                                                                                                                                                                                                                                                                                                                                                                                                                                                                                                                                                                                                                                                                                                                                                                                                                                                                                                                                                                                                                                                                                                                                                                                                                                                                                                                                                                                                                                                                                                                                                                                                                                                                                                                                                                                                                                                                                                                                                                                                                                                                                                                                                                                                                                                                                                                                                                                                                                                                                                             |               |
| Speed Zone                                             |                                                                                                                                                                                                                                                                                                                                                                                                                                                                                                                                                                                                                                                                                                                                                                                                                                                                                                                                                                                                                                                                                                                                                                                                                                                                                                                                                                                                                                                                                                                                                                                                                                                                                                                                                                                                                                                                                                                                                                                                                                                                                                                                                                                                                                                                                                                                                                                                                                                                                                                                                                                                                                                             |               |
| 2012<br>2011<br>AADT Counts 2010<br>2009<br>2008       | 5700<br>5700<br>5600<br>5800                                                                                                                                                                                                                                                                                                                                                                                                                                                                                                                                                                                                                                                                                                                                                                                                                                                                                                                                                                                                                                                                                                                                                                                                                                                                                                                                                                                                                                                                                                                                                                                                                                                                                                                                                                                                                                                                                                                                                                                                                                                                                                                                                                                                                                                                                                                                                                                                                                                                                                                                                                                                                                |               |
| 2012<br>2011<br><b>Crash Locations</b><br>2009<br>2008 |                                                                                                                                                                                                                                                                                                                                                                                                                                                                                                                                                                                                                                                                                                                                                                                                                                                                                                                                                                                                                                                                                                                                                                                                                                                                                                                                                                                                                                                                                                                                                                                                                                                                                                                                                                                                                                                                                                                                                                                                                                                                                                                                                                                                                                                                                                                                                                                                                                                                                                                                                                                                                                                             |               |

| Historic Projects                                                    | Functional Class                                                                                                                                                                                                                                                                                                                                                                                                                                                                                                                                                                                                                                                                                                                                                                                                                                                                                                                                                                                                                                                                                                                                                                                                                                                                                                                                                                                                                                                                                                                                                                                                                                                                                                                                                                                                                                                                                                                                                                                                                                                                                                              | Curves                         | Road Widths AADT             |                               |      | Mileage by Functional Class By Sheet |                     | Mileage by Town By Sheet |                       |
|----------------------------------------------------------------------|-------------------------------------------------------------------------------------------------------------------------------------------------------------------------------------------------------------------------------------------------------------------------------------------------------------------------------------------------------------------------------------------------------------------------------------------------------------------------------------------------------------------------------------------------------------------------------------------------------------------------------------------------------------------------------------------------------------------------------------------------------------------------------------------------------------------------------------------------------------------------------------------------------------------------------------------------------------------------------------------------------------------------------------------------------------------------------------------------------------------------------------------------------------------------------------------------------------------------------------------------------------------------------------------------------------------------------------------------------------------------------------------------------------------------------------------------------------------------------------------------------------------------------------------------------------------------------------------------------------------------------------------------------------------------------------------------------------------------------------------------------------------------------------------------------------------------------------------------------------------------------------------------------------------------------------------------------------------------------------------------------------------------------------------------------------------------------------------------------------------------------|--------------------------------|------------------------------|-------------------------------|------|--------------------------------------|---------------------|--------------------------|-----------------------|
| Retreatment Bituminous Gravel                                        |                                                                                                                                                                                                                                                                                                                                                                                                                                                                                                                                                                                                                                                                                                                                                                                                                                                                                                                                                                                                                                                                                                                                                                                                                                                                                                                                                                                                                                                                                                                                                                                                                                                                                                                                                                                                                                                                                                                                                                                                                                                                                                                               | Left                           | (ft)                         | (count)                       | 5617 | 17 - Urban - Collector               | 1.400               | COLCHESTER - S56170405   | 1.4 of 1.4            |
| Linknown Bituminous Gravel                                           | <b>2 8 </b> 14 <b></b> 19                                                                                                                                                                                                                                                                                                                                                                                                                                                                                                                                                                                                                                                                                                                                                                                                                                                                                                                                                                                                                                                                                                                                                                                                                                                                                                                                                                                                                                                                                                                                                                                                                                                                                                                                                                                                                                                                                                                                                                                                                                                                                                     | Right                          |                              |                               |      |                                      |                     |                          |                       |
| Bituminous Mix Cold Plane and Device A Plant Mix                     | 6 11 16                                                                                                                                                                                                                                                                                                                                                                                                                                                                                                                                                                                                                                                                                                                                                                                                                                                                                                                                                                                                                                                                                                                                                                                                                                                                                                                                                                                                                                                                                                                                                                                                                                                                                                                                                                                                                                                                                                                                                                                                                                                                                                                       | Grades                         | Traffic Counters             | Crash Locations               |      |                                      |                     |                          |                       |
| Skinny Mix Eituminous and Bituminous                                 | Speed Zones                                                                                                                                                                                                                                                                                                                                                                                                                                                                                                                                                                                                                                                                                                                                                                                                                                                                                                                                                                                                                                                                                                                                                                                                                                                                                                                                                                                                                                                                                                                                                                                                                                                                                                                                                                                                                                                                                                                                                                                                                                                                                                                   | grade up                       | (counter ID)                 | Fatal Property Damage Only    |      |                                      |                     |                          |                       |
| Bituminous Seal Concrete Concrete                                    | SPEED | grade down                     | Ϋ́                           | Injury Unknown Crash Type     |      |                                      |                     |                          |                       |
| Concrete                                                             | 25 30 35 40 45 50 55 60 65                                                                                                                                                                                                                                                                                                                                                                                                                                                                                                                                                                                                                                                                                                                                                                                                                                                                                                                                                                                                                                                                                                                                                                                                                                                                                                                                                                                                                                                                                                                                                                                                                                                                                                                                                                                                                                                                                                                                                                                                                                                                                                    |                                |                              |                               |      | Total                                | l Mileage: 1.400 mi |                          | Total Mileage: 1.4 mi |
| For More Information Contact - Vermont Agency of Transportation, Pol | icy, Planning and Intermodal Development Division - N                                                                                                                                                                                                                                                                                                                                                                                                                                                                                                                                                                                                                                                                                                                                                                                                                                                                                                                                                                                                                                                                                                                                                                                                                                                                                                                                                                                                                                                                                                                                                                                                                                                                                                                                                                                                                                                                                                                                                                                                                                                                         | Apping Unit, 1 National Life D | rive, Montpelier, VT 05633-5 | 5001 Telephone: 802-828-2600. |      |                                      |                     |                          |                       |