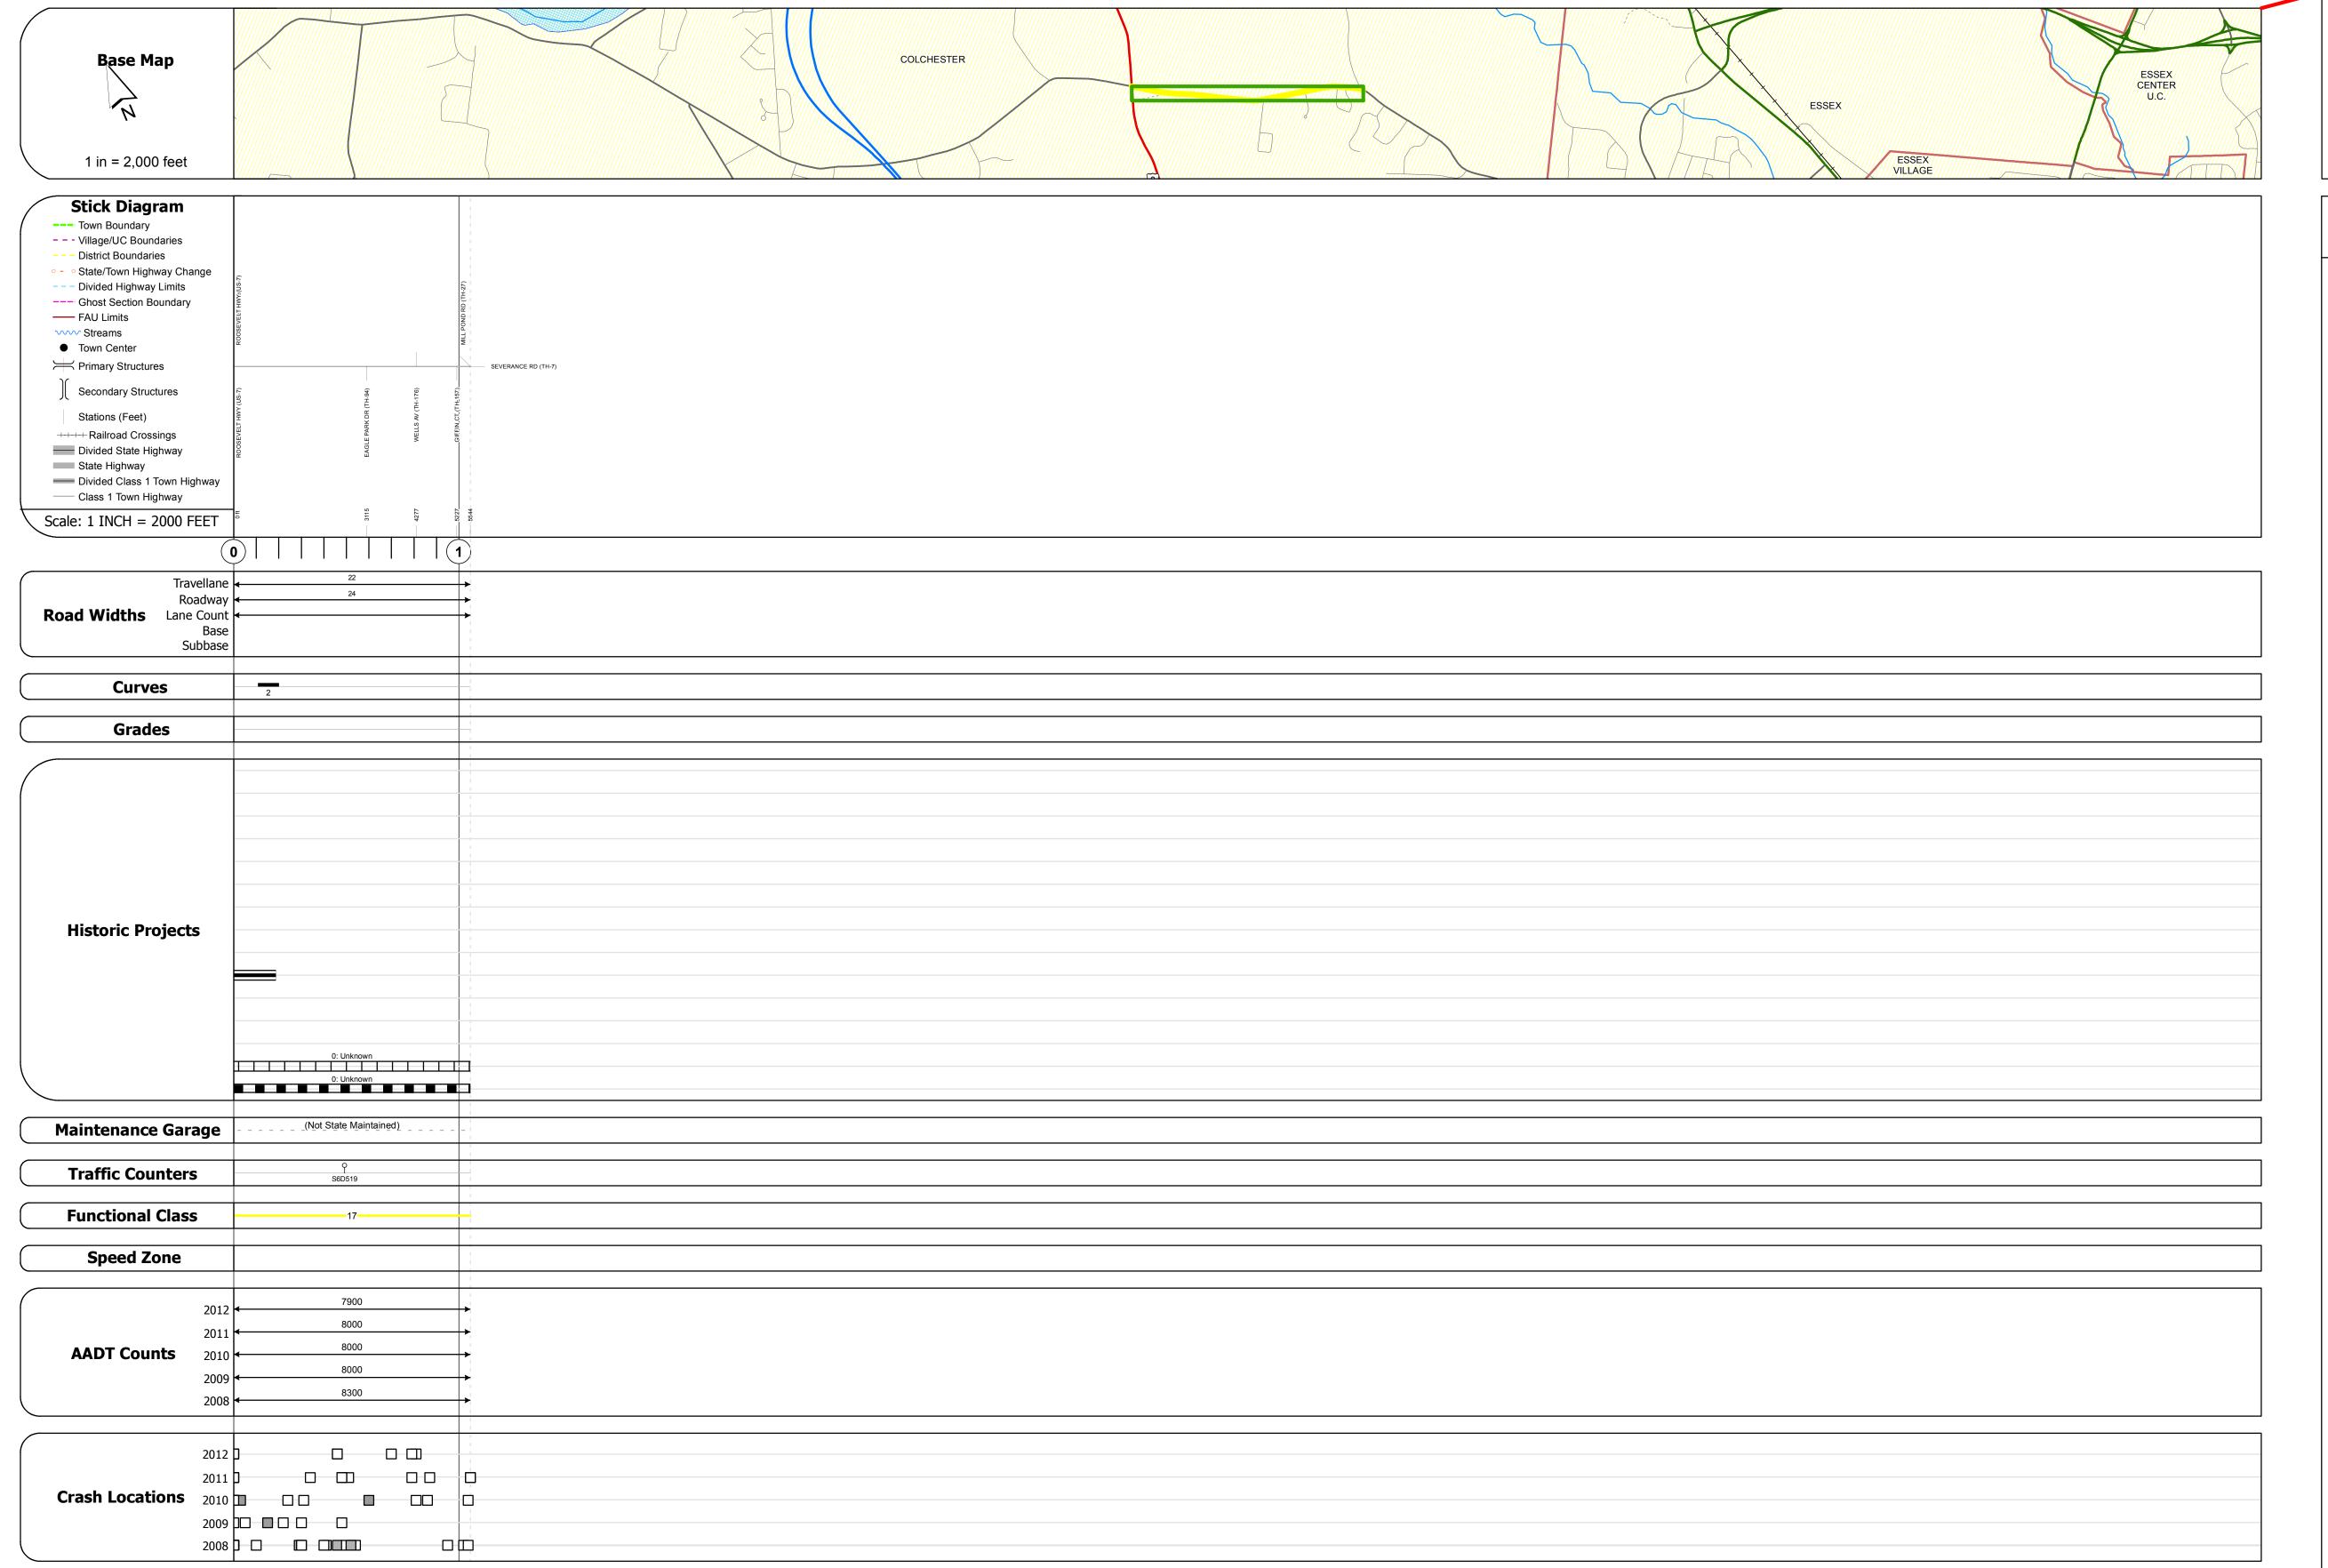

## **Route Log Progress Chart**

Please Note: Errors and Omissions May Exist.
Contact the VTrans Mapping Unit with questions or concerns.

DISTRICT TOWN ROUTE

5 COLCHESTER Urb-5616

**DESCRIPTION BLOCK** 

| Historic Projects                                                                 | Functional Class                                                                                                                                                                                                                                                                                                                                                                                                                                                                                                                                                                                                                                                                                                                                                                                                                                                                                                                                                                                                                                                                                                                                                                                                                                                                                                                                                                                                                                                                                                                                                                                                                                                                                                                                                                                                                                                                                                                                                                                                                                                                                                               | Curves     | Road Widths      | AADT                                                 | Mileage by Functional Class By Sheet |      | Mileage by Town By Sheet |                        |          |            |                     |                             |
|-----------------------------------------------------------------------------------|--------------------------------------------------------------------------------------------------------------------------------------------------------------------------------------------------------------------------------------------------------------------------------------------------------------------------------------------------------------------------------------------------------------------------------------------------------------------------------------------------------------------------------------------------------------------------------------------------------------------------------------------------------------------------------------------------------------------------------------------------------------------------------------------------------------------------------------------------------------------------------------------------------------------------------------------------------------------------------------------------------------------------------------------------------------------------------------------------------------------------------------------------------------------------------------------------------------------------------------------------------------------------------------------------------------------------------------------------------------------------------------------------------------------------------------------------------------------------------------------------------------------------------------------------------------------------------------------------------------------------------------------------------------------------------------------------------------------------------------------------------------------------------------------------------------------------------------------------------------------------------------------------------------------------------------------------------------------------------------------------------------------------------------------------------------------------------------------------------------------------------|------------|------------------|------------------------------------------------------|--------------------------------------|------|--------------------------|------------------------|----------|------------|---------------------|-----------------------------|
| Retreatment Bituminous Concrete Surface Treated                                   | → 1 1 7 — 12 — 17                                                                                                                                                                                                                                                                                                                                                                                                                                                                                                                                                                                                                                                                                                                                                                                                                                                                                                                                                                                                                                                                                                                                                                                                                                                                                                                                                                                                                                                                                                                                                                                                                                                                                                                                                                                                                                                                                                                                                                                                                                                                                                              | Left Right | <b>←</b> (ft)    | ← (count)                                            | 5616 17 - Urban - Collector 1.       | .050 | COLCHESTER - S56160405   | 1.05 of 1.05           | DISTRICT | TOWN       | Date: 05/22/14      | ROUTE                       |
| Unknown  Bituminous  Macadam  Plant Mix  Cold Blane and                           | 6 — 11 — 16                                                                                                                                                                                                                                                                                                                                                                                                                                                                                                                                                                                                                                                                                                                                                                                                                                                                                                                                                                                                                                                                                                                                                                                                                                                                                                                                                                                                                                                                                                                                                                                                                                                                                                                                                                                                                                                                                                                                                                                                                                                                                                                    | Grades     | Traffic Counters | Crash Locations                                      |                                      |      |                          |                        |          |            | 1 05 1              | Urb-5616                    |
| Skinny Mix  Bituminous Concrete  Reclaimed Base and Bituminous Concrete  Concrete | Speed Zones  SPEED | grade up   | (counter ID)     | Fatal Property Damage Only Injury Unknown Crash Type |                                      |      |                          |                        | 5        | COLCHESTER | 1 of 1 TWN mileage: | ETE mileage:<br>0.0 to 1.05 |
| Concrete                                                                          | 25 30 35 40 45 50 55 60 65                                                                                                                                                                                                                                                                                                                                                                                                                                                                                                                                                                                                                                                                                                                                                                                                                                                                                                                                                                                                                                                                                                                                                                                                                                                                                                                                                                                                                                                                                                                                                                                                                                                                                                                                                                                                                                                                                                                                                                                                                                                                                                     |            |                  |                                                      | Total Mileage: 1.05                  | 0 mi |                          | Total Mileage: 1.05 mi |          |            | 0.0 to 1.05         |                             |