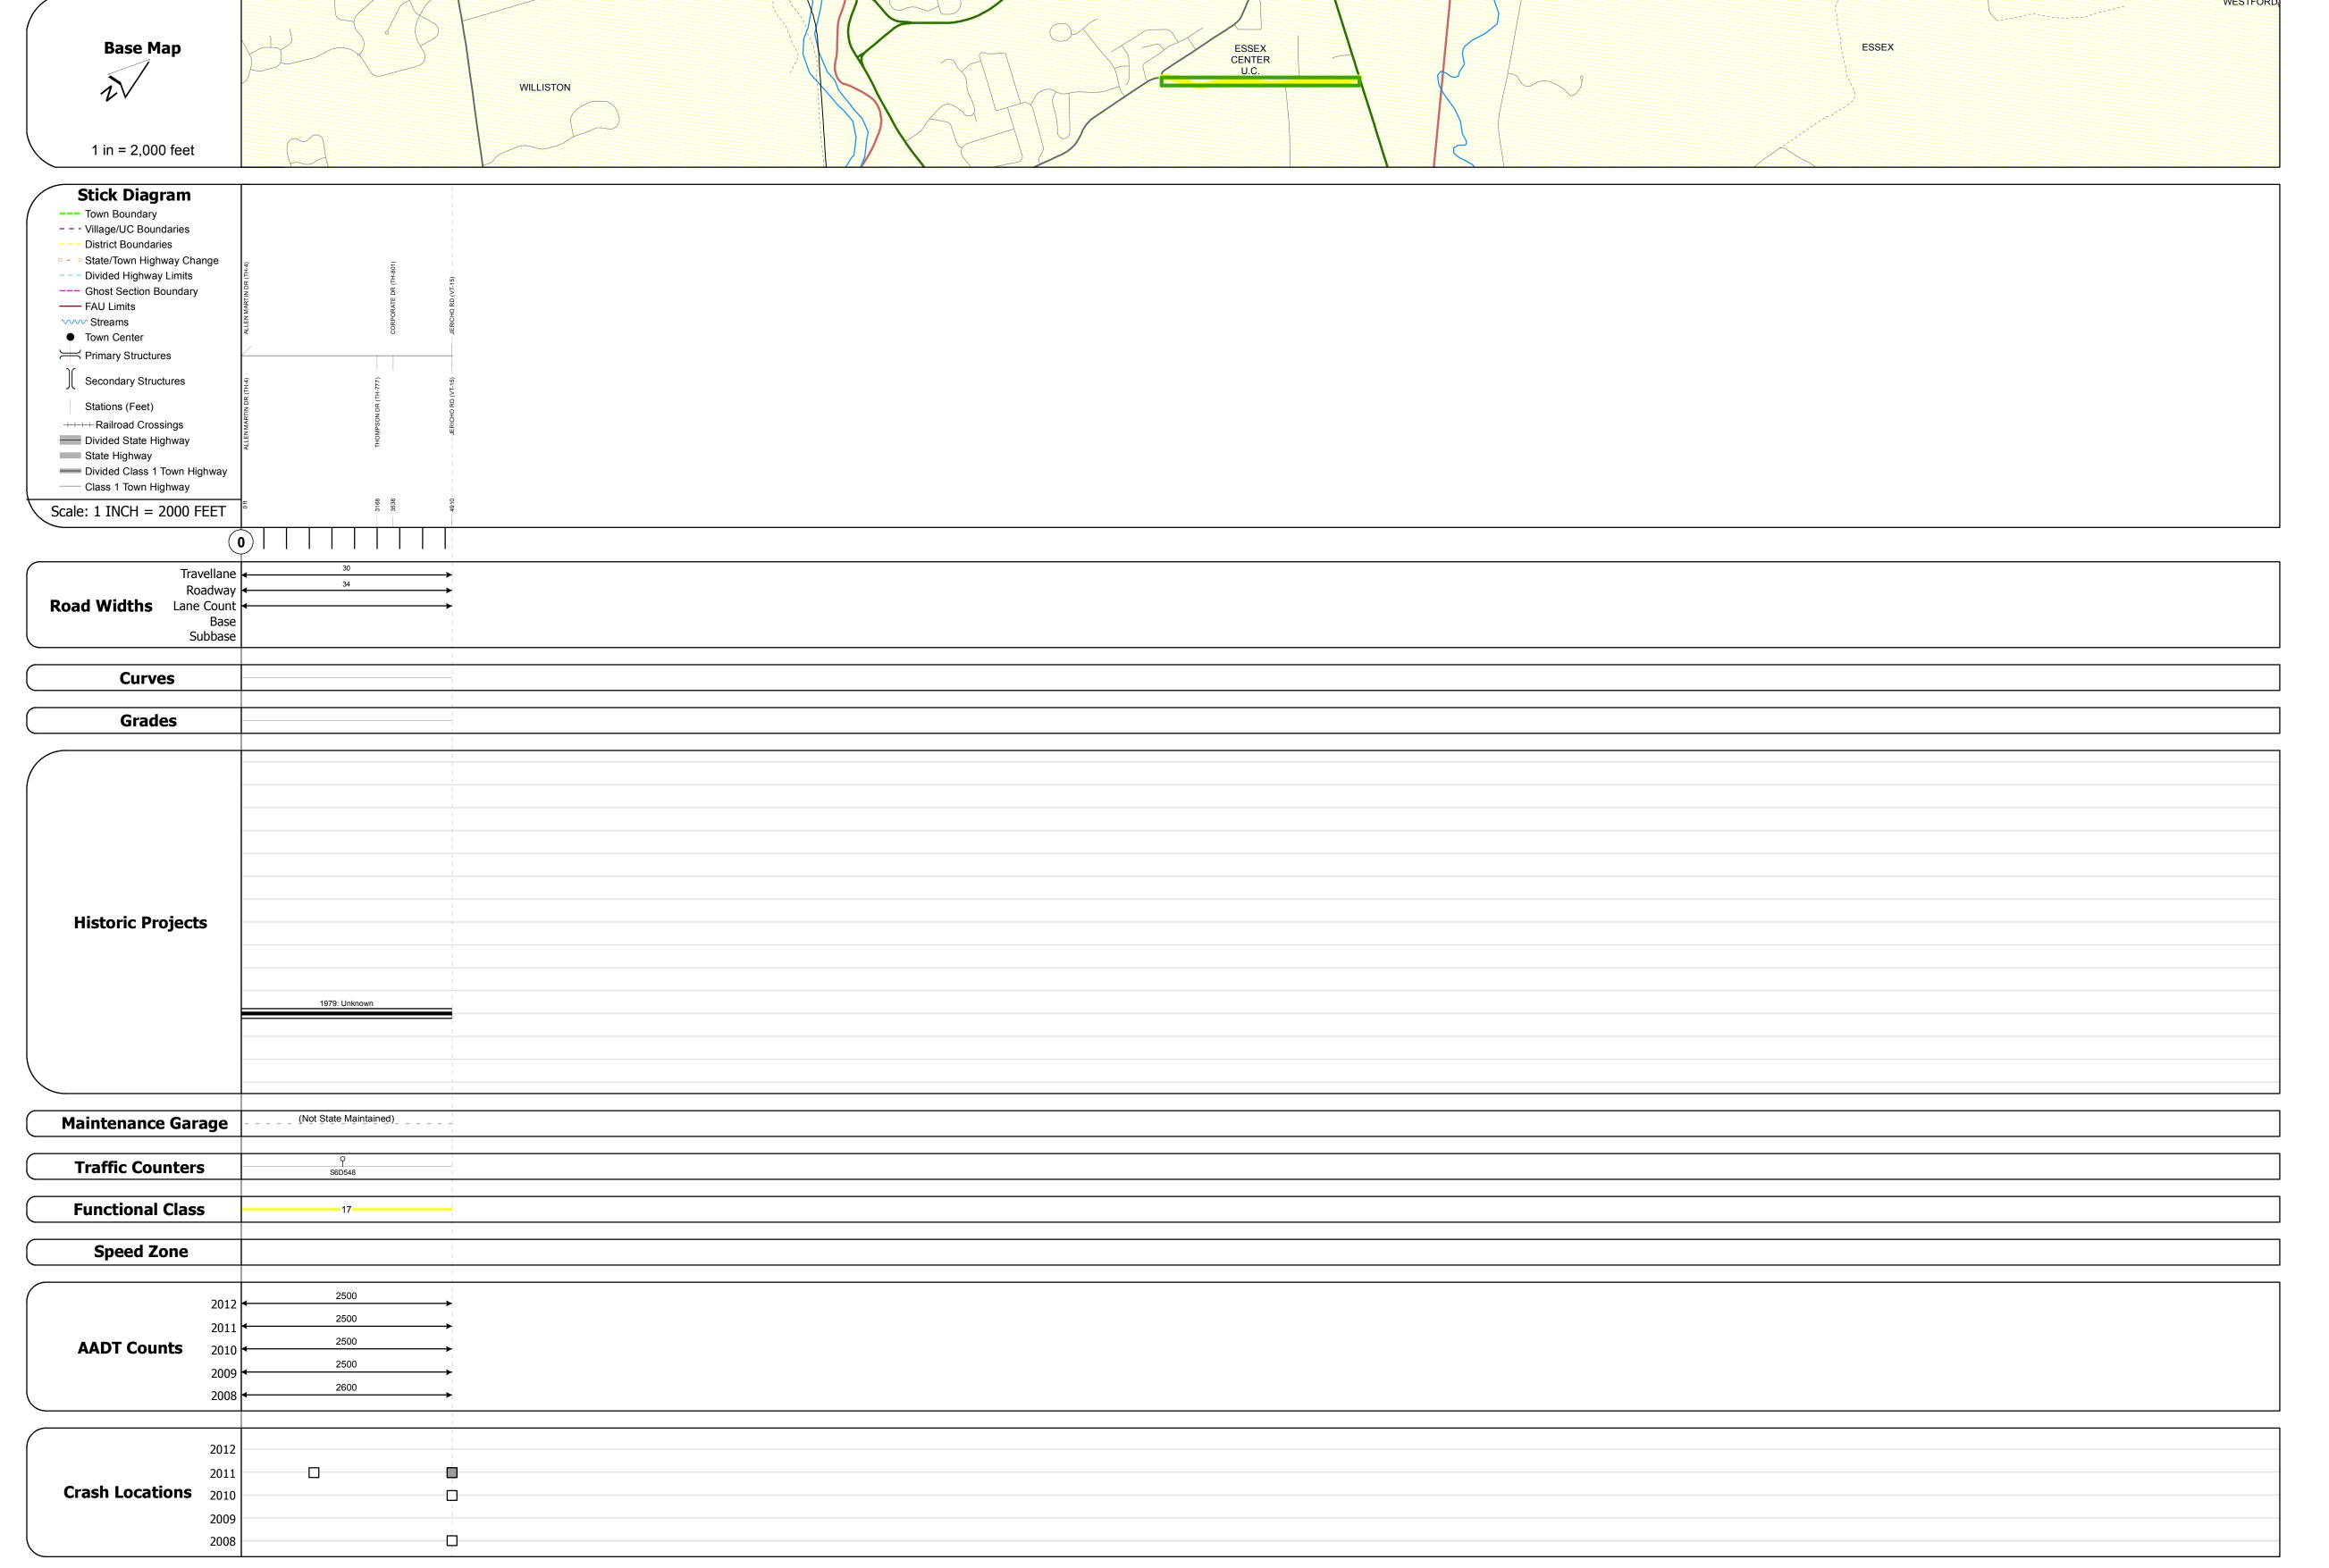

## **Route Log Progress Chart**

Please Note: Errors and Omissions May Exist.
Contact the VTrans Mapping Unit with questions or concerns.

**DRAFT** 

DISTRICT TOWN ROUTE
5 ESSEX Urb-5404

**DESCRIPTION BLOCK** 

| Historic Projects                              | Functional Class                                                                                                                                                                                                                                                                                                                                                                                                                                                                                                                                                                                                                                                                                                                                                                                                                                                                                                                                                                                                                                                                                                                                                                                                                                                                                                                                                                                                                                                                                                                                                                                                                                                                                                                                                                                                                                                                                                                                                                                                                                                                                                              | Curves         | Road Widths      | AADT                       | Mileage by Functional Class By Sh | neet                    | Mileage by Town By Sheet |                        |          |        |                |              |
|------------------------------------------------|-------------------------------------------------------------------------------------------------------------------------------------------------------------------------------------------------------------------------------------------------------------------------------------------------------------------------------------------------------------------------------------------------------------------------------------------------------------------------------------------------------------------------------------------------------------------------------------------------------------------------------------------------------------------------------------------------------------------------------------------------------------------------------------------------------------------------------------------------------------------------------------------------------------------------------------------------------------------------------------------------------------------------------------------------------------------------------------------------------------------------------------------------------------------------------------------------------------------------------------------------------------------------------------------------------------------------------------------------------------------------------------------------------------------------------------------------------------------------------------------------------------------------------------------------------------------------------------------------------------------------------------------------------------------------------------------------------------------------------------------------------------------------------------------------------------------------------------------------------------------------------------------------------------------------------------------------------------------------------------------------------------------------------------------------------------------------------------------------------------------------------|----------------|------------------|----------------------------|-----------------------------------|-------------------------|--------------------------|------------------------|----------|--------|----------------|--------------|
| Retreatment Bituminous Gravel                  | ├── <del>+</del> 1 ──── 7 ──── 12 ──── 17                                                                                                                                                                                                                                                                                                                                                                                                                                                                                                                                                                                                                                                                                                                                                                                                                                                                                                                                                                                                                                                                                                                                                                                                                                                                                                                                                                                                                                                                                                                                                                                                                                                                                                                                                                                                                                                                                                                                                                                                                                                                                     | − <b></b> Left | <b>←</b> (ft)    | (count)                    | 5404 17 - Urban - Collector       | 0.930                   | ESSEX - S54040406        | 0.93 of 0.93           | DISTRICT | TOWN   | Date: 05/22/14 | ROUTE        |
| Resurface Concrete Surface Treated             | 2 8 — 14 — 19                                                                                                                                                                                                                                                                                                                                                                                                                                                                                                                                                                                                                                                                                                                                                                                                                                                                                                                                                                                                                                                                                                                                                                                                                                                                                                                                                                                                                                                                                                                                                                                                                                                                                                                                                                                                                                                                                                                                                                                                                                                                                                                 | Right          |                  |                            |                                   |                         |                          |                        | DISTRICT | 101111 | Date: 03/22/14 | KOOTE        |
| Unknown Bituminous Gravel Macadam Plant Mix    | 6 11 16                                                                                                                                                                                                                                                                                                                                                                                                                                                                                                                                                                                                                                                                                                                                                                                                                                                                                                                                                                                                                                                                                                                                                                                                                                                                                                                                                                                                                                                                                                                                                                                                                                                                                                                                                                                                                                                                                                                                                                                                                                                                                                                       |                |                  |                            |                                   |                         |                          |                        |          |        |                | Urb-5404     |
| Bituminous Mix  Cold Plane and  Reclaimed Base |                                                                                                                                                                                                                                                                                                                                                                                                                                                                                                                                                                                                                                                                                                                                                                                                                                                                                                                                                                                                                                                                                                                                                                                                                                                                                                                                                                                                                                                                                                                                                                                                                                                                                                                                                                                                                                                                                                                                                                                                                                                                                                                               | Grades         | Traffic Counters | Crash Locations            |                                   |                         |                          |                        |          |        | 1 of 1         |              |
| Skinny Mix Bituminous and Bituminous           | Speed Zones                                                                                                                                                                                                                                                                                                                                                                                                                                                                                                                                                                                                                                                                                                                                                                                                                                                                                                                                                                                                                                                                                                                                                                                                                                                                                                                                                                                                                                                                                                                                                                                                                                                                                                                                                                                                                                                                                                                                                                                                                                                                                                                   | grade up       | (counter ID)     | Fatal Property Damage Only |                                   |                         |                          |                        | 5        | ESSEX  |                | ETE mileage: |
| Bituminous Seal Concrete Concrete              | SPEED | grade down     | Ť                | Injury Unknown Crash Type  |                                   |                         |                          |                        |          | LOSEX  | TWN mileage:   | 0.0 to 0.93  |
| Concrete                                       | 25 30 35 40 45 50 55 60 65                                                                                                                                                                                                                                                                                                                                                                                                                                                                                                                                                                                                                                                                                                                                                                                                                                                                                                                                                                                                                                                                                                                                                                                                                                                                                                                                                                                                                                                                                                                                                                                                                                                                                                                                                                                                                                                                                                                                                                                                                                                                                                    |                |                  |                            |                                   | Total Mileage: 0.030 mi |                          | Total Mileage: 0.03 mi |          |        | 0.0 to 0.93    |              |