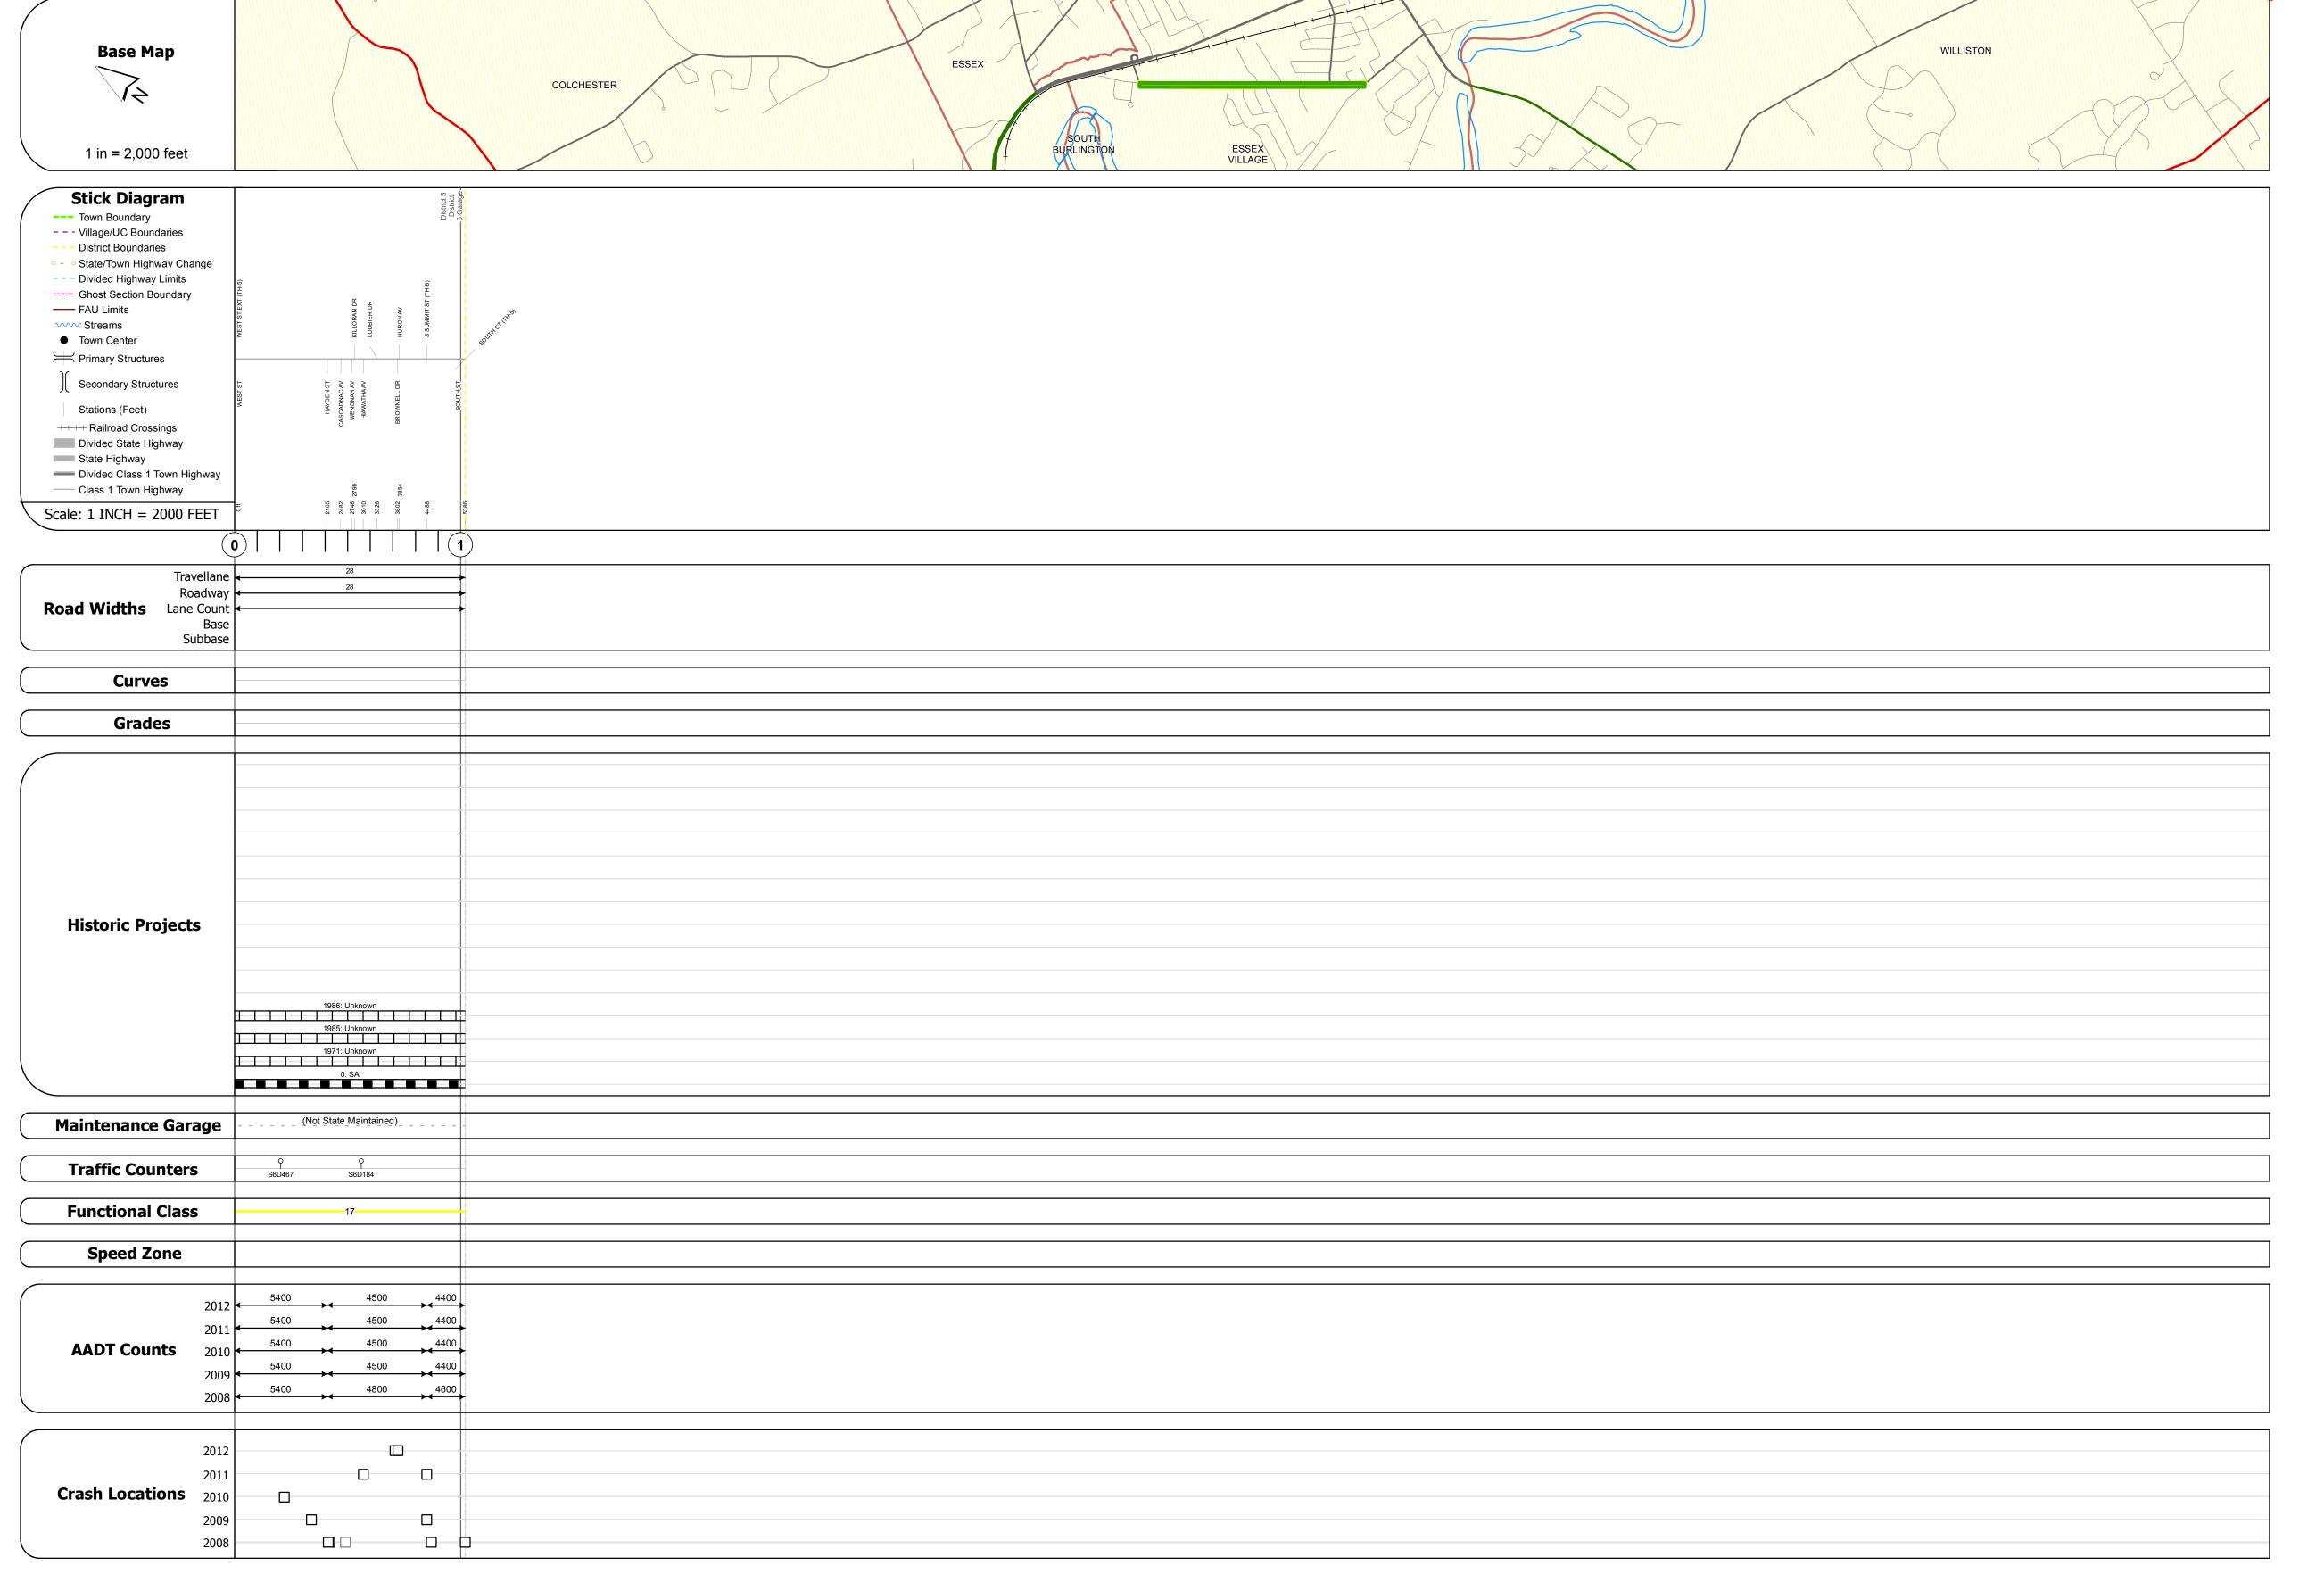

## **Route Log Progress Chart**

DRAFT

Please Note: Errors and Omissions May Exist.

Contact the VTrans Mapping Unit with questions or concerns.

DISTRICT TOWN ROUTE

5 ESSEX Urb-5304

**DESCRIPTION BLOCK** 

| Historic Projects                                                                      | Functional Class                                                                                                                                                                                                                                                                                                                                                                                                                                                                                                                                                                                                                                                                                                                                                                                                                                                                                                                                                                                                                                                                                                                                                                                                                                                                                                                                                                                                                                                                                                                                                                                                                                                                                                                                                                                                                                                                                                                                                                                                                                                                                                              | Curves                 | Road Widths                   | AADT                                        | Mileage by Functional Class By Sh | eet                     | Mileage by Town By Sheet |                        | <u> </u> |       | 1                           | T            |
|----------------------------------------------------------------------------------------|-------------------------------------------------------------------------------------------------------------------------------------------------------------------------------------------------------------------------------------------------------------------------------------------------------------------------------------------------------------------------------------------------------------------------------------------------------------------------------------------------------------------------------------------------------------------------------------------------------------------------------------------------------------------------------------------------------------------------------------------------------------------------------------------------------------------------------------------------------------------------------------------------------------------------------------------------------------------------------------------------------------------------------------------------------------------------------------------------------------------------------------------------------------------------------------------------------------------------------------------------------------------------------------------------------------------------------------------------------------------------------------------------------------------------------------------------------------------------------------------------------------------------------------------------------------------------------------------------------------------------------------------------------------------------------------------------------------------------------------------------------------------------------------------------------------------------------------------------------------------------------------------------------------------------------------------------------------------------------------------------------------------------------------------------------------------------------------------------------------------------------|------------------------|-------------------------------|---------------------------------------------|-----------------------------------|-------------------------|--------------------------|------------------------|----------|-------|-----------------------------|--------------|
| Retreatment Bituminous Gravel Concrete Surface Treated                                 | ├── <del>+</del> 1 <b>──</b> ─ 7 <b>──</b> ─ 12 <b>──</b> ─ 17                                                                                                                                                                                                                                                                                                                                                                                                                                                                                                                                                                                                                                                                                                                                                                                                                                                                                                                                                                                                                                                                                                                                                                                                                                                                                                                                                                                                                                                                                                                                                                                                                                                                                                                                                                                                                                                                                                                                                                                                                                                                | Left Right             | <b>←</b> (ft)                 | (count)                                     | 5304 17 - Urban - Collector       |                         | ESSEX - S53040406        | 1.02 of 1.02           | DISTRICT | TOWN  | Date: 05/22/14              | ROUTE        |
| Unknown Bituminous Gravel Macadam                                                      | 2 8 — 14 — 19<br>6 — 11 — 16                                                                                                                                                                                                                                                                                                                                                                                                                                                                                                                                                                                                                                                                                                                                                                                                                                                                                                                                                                                                                                                                                                                                                                                                                                                                                                                                                                                                                                                                                                                                                                                                                                                                                                                                                                                                                                                                                                                                                                                                                                                                                                  | ragin                  |                               |                                             |                                   |                         |                          |                        |          |       |                             | Urb-5304     |
| Bituminous Mix  Cold Plane and  Skinny Mix  Bituminous  Reclaimed Base  and Rituminous | Speed Zones                                                                                                                                                                                                                                                                                                                                                                                                                                                                                                                                                                                                                                                                                                                                                                                                                                                                                                                                                                                                                                                                                                                                                                                                                                                                                                                                                                                                                                                                                                                                                                                                                                                                                                                                                                                                                                                                                                                                                                                                                                                                                                                   | <b>Grades</b> grade up | Traffic Counters (counter ID) | Crash Locations  Fatal Property Damage Only |                                   |                         |                          |                        | _        | FCCEV | 1 of 1                      | ETE mileage: |
| Concrete Concrete  Concrete                                                            | SPEED | grade down             | P                             | Injury Unknown Crash Type                   |                                   |                         |                          |                        | 5        | ESSEX | TWN mileage:<br>0.0 to 1.02 | 0.0 to 1.02  |
| Condicte                                                                               | 23 30 33 40 43 30 33 80 83                                                                                                                                                                                                                                                                                                                                                                                                                                                                                                                                                                                                                                                                                                                                                                                                                                                                                                                                                                                                                                                                                                                                                                                                                                                                                                                                                                                                                                                                                                                                                                                                                                                                                                                                                                                                                                                                                                                                                                                                                                                                                                    |                        |                               |                                             |                                   | Total Mileage: 1.020 mi |                          | Total Mileage: 1.02 mi |          |       | 0.0 to 1.02                 |              |