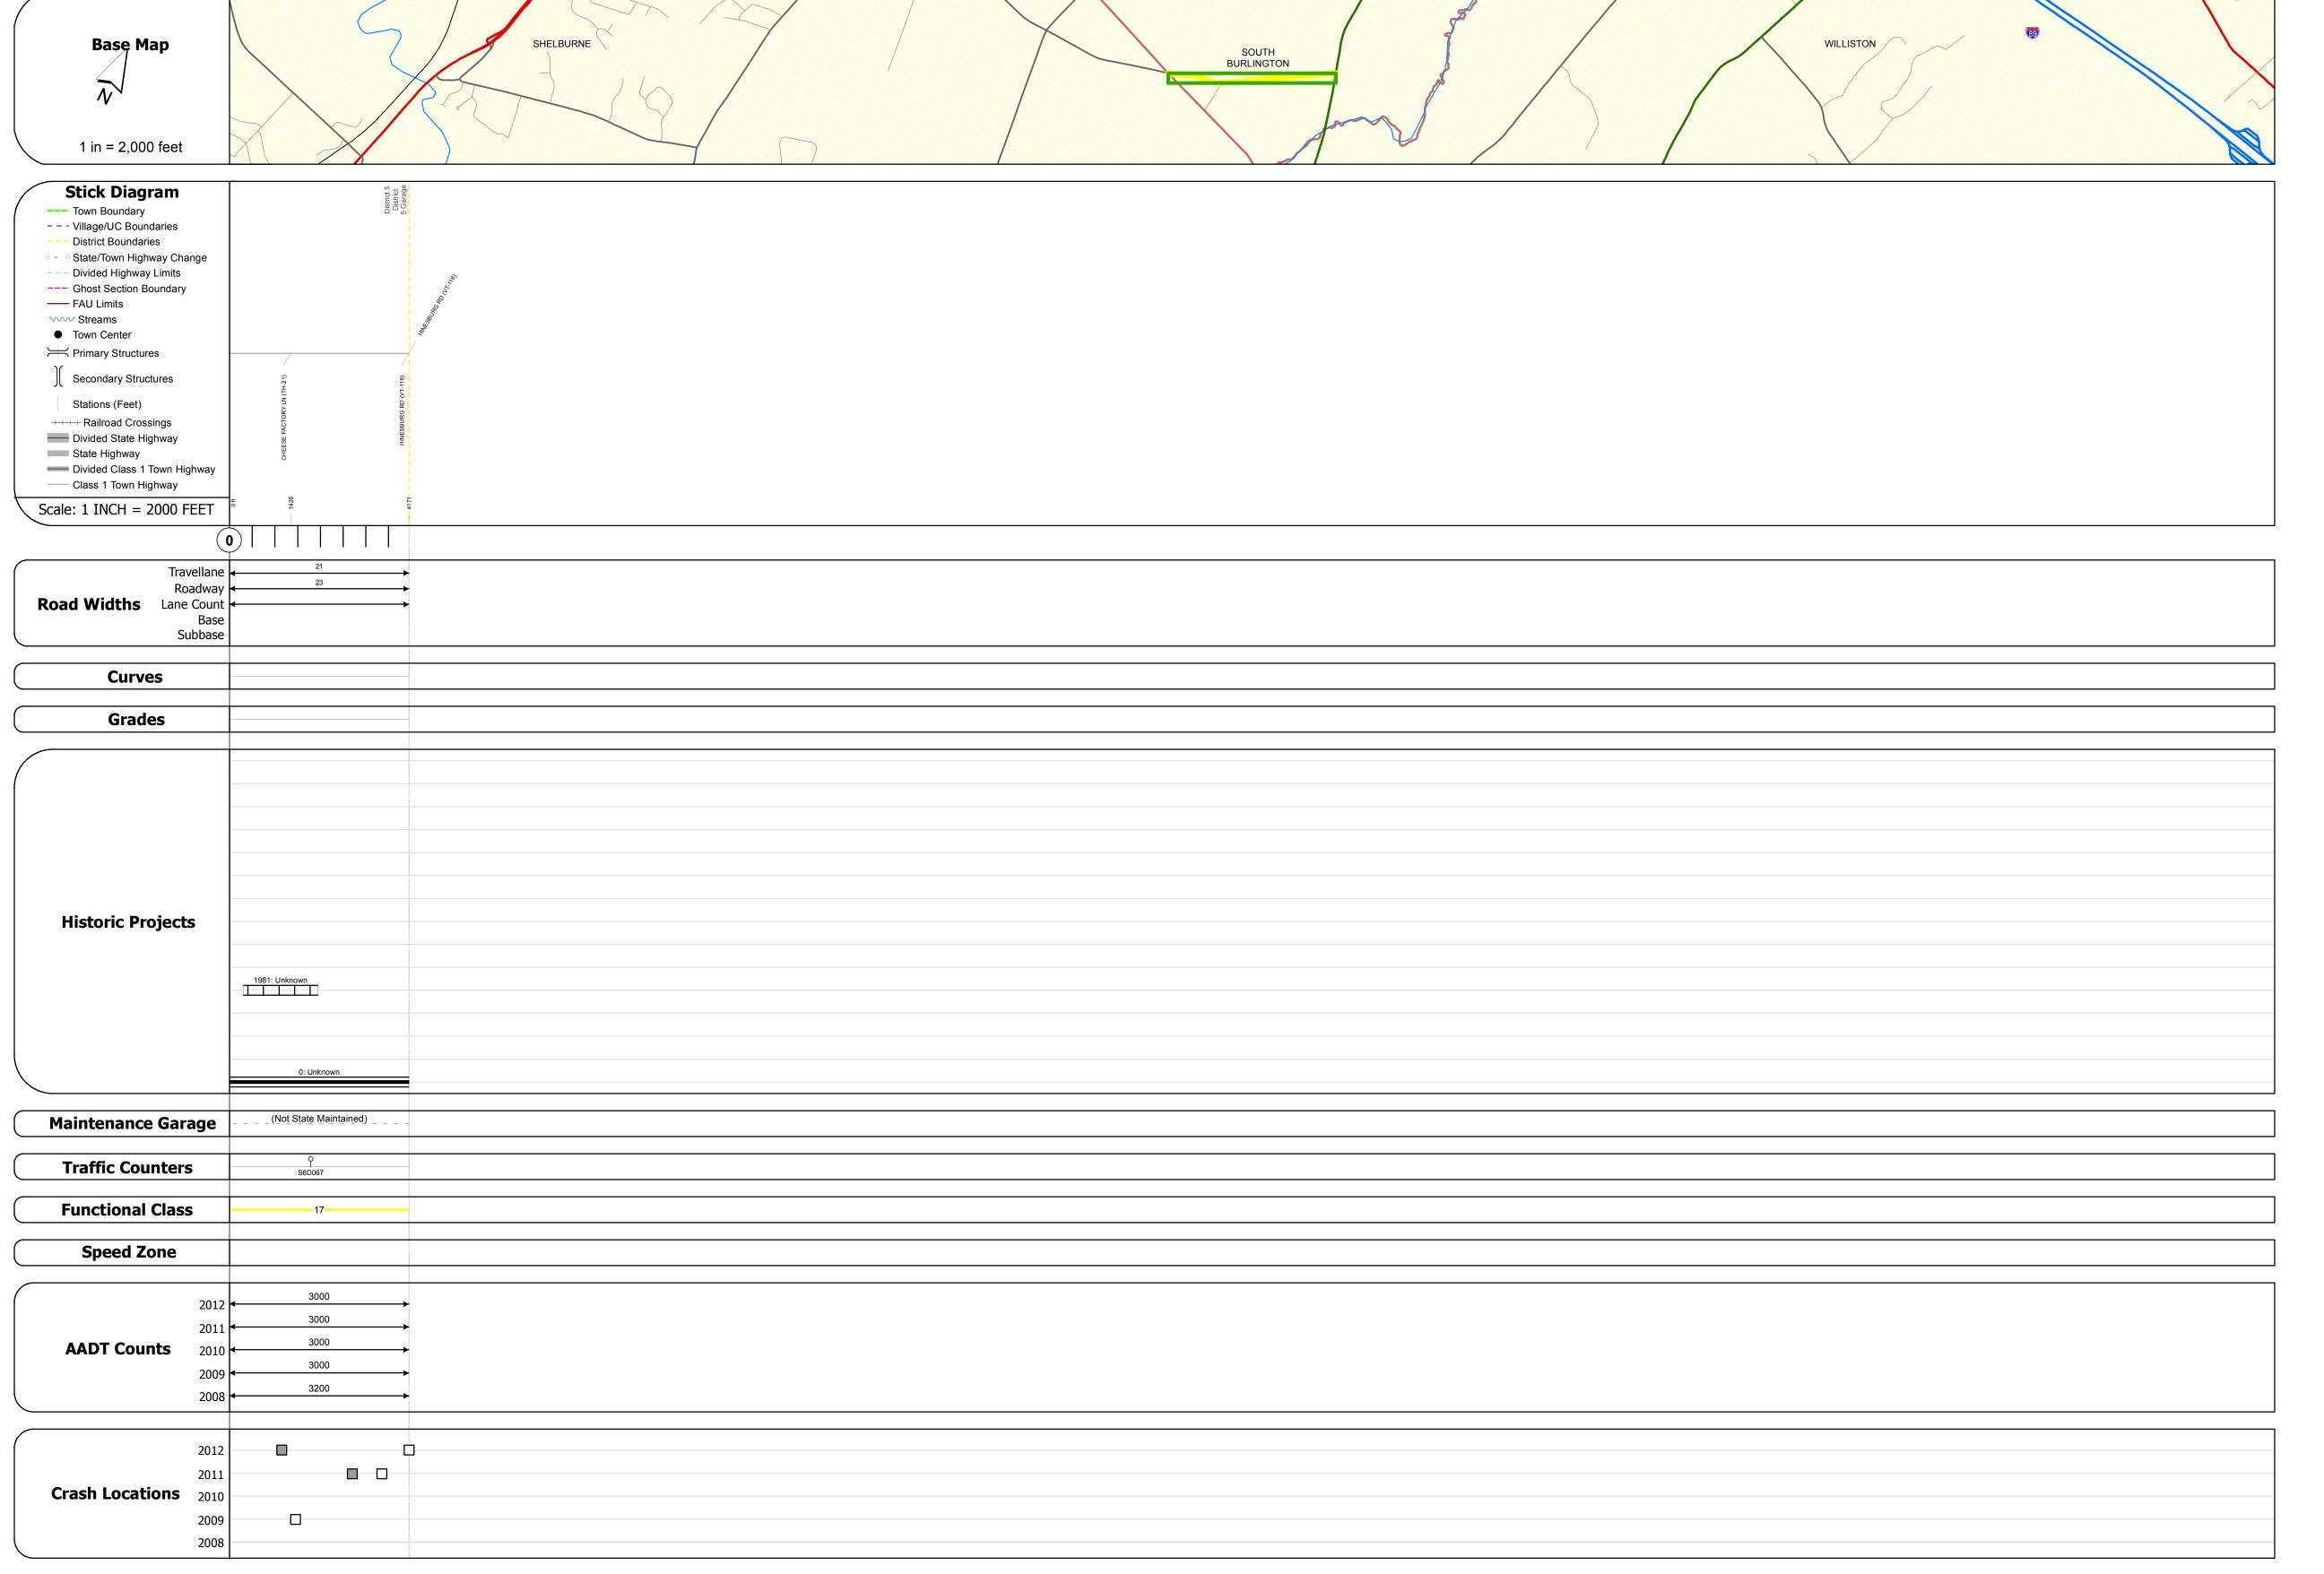

## **Route Log Progress Chart**

Please Note: Errors and Omissions May Exist.
Contact the VTrans Mapping Unit with questions or concerns.

**DRAFT** 

DISTRICT TOWN ROUTE

5 SOUTH BURLINGTON Urb-5209

**DESCRIPTION BLOCK** 

| Historic Projects                                                                                                             | Functional Class                                                                                                                                                                                                                                                                                                                                                                                                                                                                                                                                                                                                                                                                                                                                                                                                                                                                                                                                                                                                                                                                                                                                                                                                                                                                                                                                                                                                                                                                                                                                                                                                                                                                                                                                                                                                                                                                                                                                                                                                                                                                                                               | Curves     | Road Widths      | AADT                                                 | Mileage by Functional Class By Sheet |                      | Mileage by Town By Sheet   |                        |          |                  |                     |                             |
|-------------------------------------------------------------------------------------------------------------------------------|--------------------------------------------------------------------------------------------------------------------------------------------------------------------------------------------------------------------------------------------------------------------------------------------------------------------------------------------------------------------------------------------------------------------------------------------------------------------------------------------------------------------------------------------------------------------------------------------------------------------------------------------------------------------------------------------------------------------------------------------------------------------------------------------------------------------------------------------------------------------------------------------------------------------------------------------------------------------------------------------------------------------------------------------------------------------------------------------------------------------------------------------------------------------------------------------------------------------------------------------------------------------------------------------------------------------------------------------------------------------------------------------------------------------------------------------------------------------------------------------------------------------------------------------------------------------------------------------------------------------------------------------------------------------------------------------------------------------------------------------------------------------------------------------------------------------------------------------------------------------------------------------------------------------------------------------------------------------------------------------------------------------------------------------------------------------------------------------------------------------------------|------------|------------------|------------------------------------------------------|--------------------------------------|----------------------|----------------------------|------------------------|----------|------------------|---------------------|-----------------------------|
| Retreatment Bituminous Concrete Surface Treated Gravel                                                                        | → + 1                                                                                                                                                                                                                                                                                                                                                                                                                                                                                                                                                                                                                                                                                                                                                                                                                                                                                                                                                                                                                                                                                                                                                                                                                                                                                                                                                                                                                                                                                                                                                                                                                                                                                                                                                                                                                                                                                                                                                                                                                                                                                                                          | Left Right | <b>←</b> (ft)    | (count)                                              | 5209 17 - Urban - Collector          | 0.790 sou            | UTH BURLINGTON - S52090414 | 0.79 of 0.79           | DISTRICT | TOWN             | Date: 05/22/14      | ROUTE                       |
| Unknown  Macadam  Plant Mix                                                                                                   | 6 — 11 — 16                                                                                                                                                                                                                                                                                                                                                                                                                                                                                                                                                                                                                                                                                                                                                                                                                                                                                                                                                                                                                                                                                                                                                                                                                                                                                                                                                                                                                                                                                                                                                                                                                                                                                                                                                                                                                                                                                                                                                                                                                                                                                                                    | Grades     | Traffic Counters | Crash Locations                                      |                                      |                      |                            |                        |          |                  |                     | Urb-5209                    |
| Skinny Mix  Skinny Mix  Bituminous Seal  Cold Plane and Bituminous Concrete  Reclaimed Base and Bituminous Concrete  Concrete | Speed Zones  Speed | grade up   | (counter ID)     | Fatal Property Damage Only Injury Unknown Crash Type |                                      |                      |                            |                        | 5        | SOUTH BURLINGTON | 1 of 1 TWN mileage: | ETE mileage:<br>0.0 to 0.79 |
| Concrete                                                                                                                      | 25 30 35 40 45 50 55 60 65                                                                                                                                                                                                                                                                                                                                                                                                                                                                                                                                                                                                                                                                                                                                                                                                                                                                                                                                                                                                                                                                                                                                                                                                                                                                                                                                                                                                                                                                                                                                                                                                                                                                                                                                                                                                                                                                                                                                                                                                                                                                                                     |            |                  |                                                      | Tota                                 | Il Mileage: 0.790 mi |                            | Total Mileage: 0.79 mi |          |                  | 0.0 to 0.79         |                             |