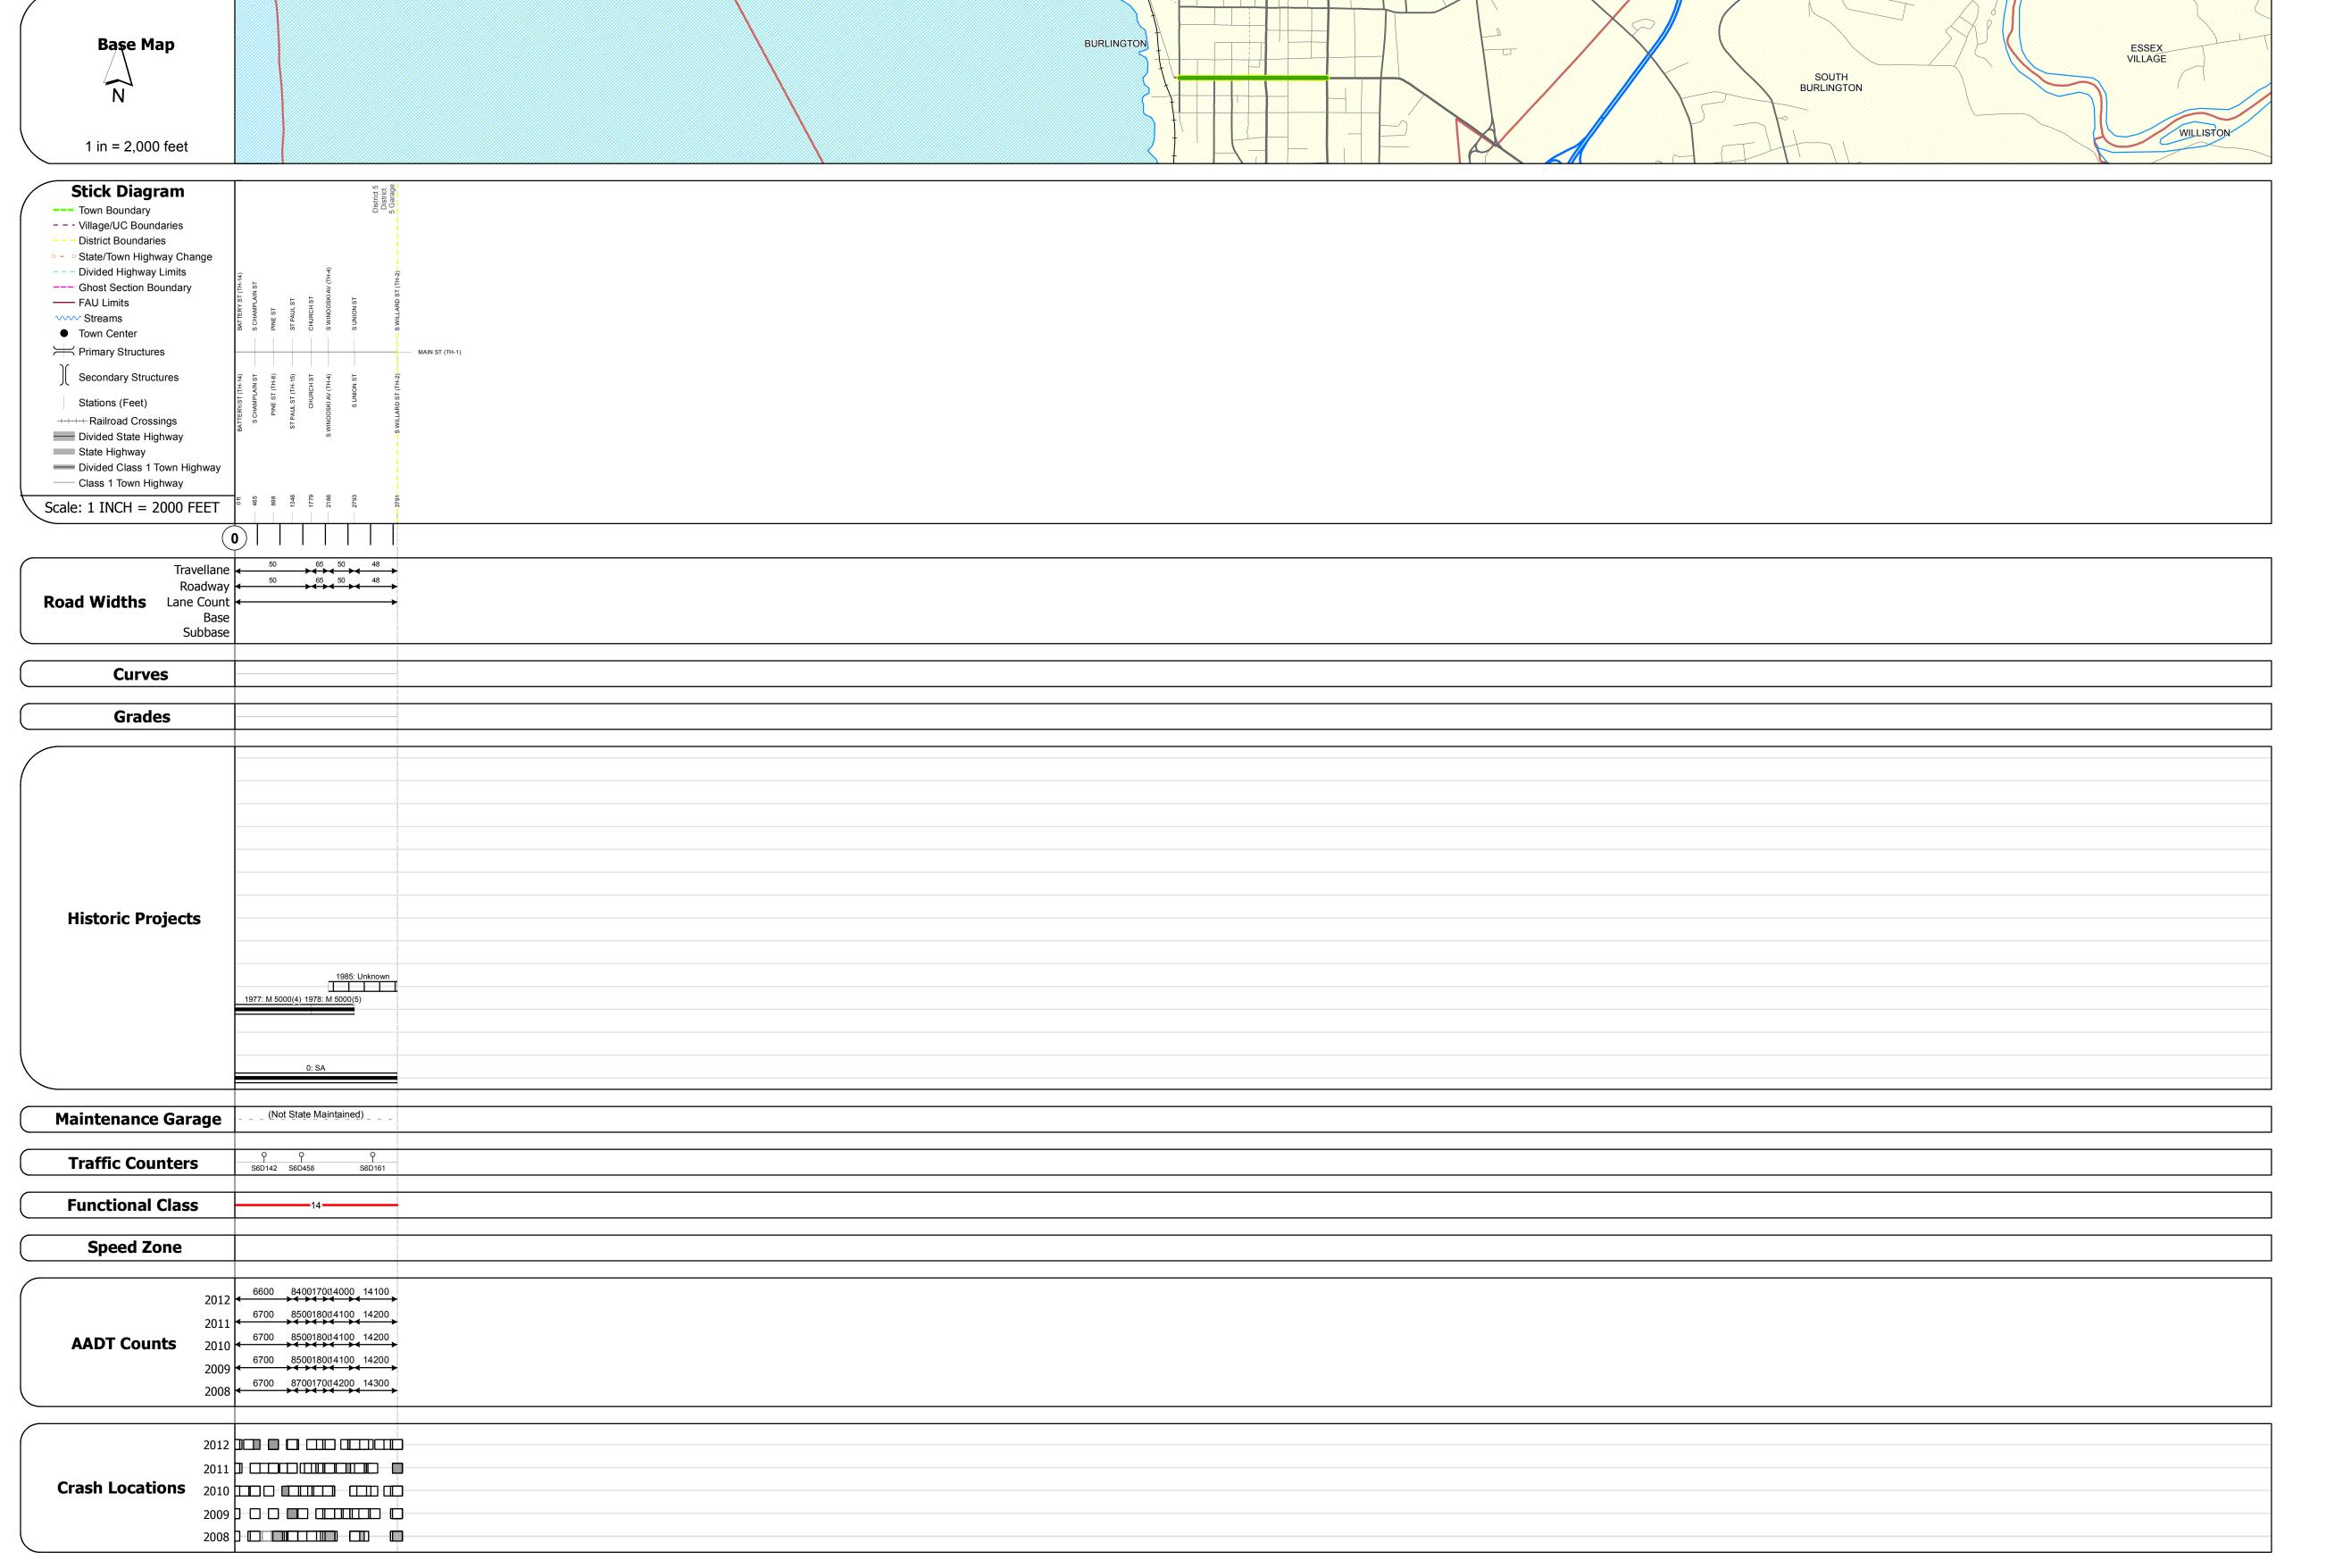

## **Route Log Progress Chart**

Please Note: Errors and Omissions May Exist.
Contact the VTrans Mapping Unit with questions or concerns.

DISTRICT TOWN ROUTE

5 BURLINGTON Urb-5022

**DESCRIPTION BLOCK** 

| Historic Projects                               | Functional Class                                 | Curves                    | Road Widths      | AADT                       | Mileage by Functional Class By Sheet         |              | Mileage by Town By Sheet |                         |          |            |                |              |
|-------------------------------------------------|--------------------------------------------------|---------------------------|------------------|----------------------------|----------------------------------------------|--------------|--------------------------|-------------------------|----------|------------|----------------|--------------|
| Retreatment Bituminous Concrete Surface Treated | ├──+  1 <b>───</b> 7 <b>───</b> 12 <b>───</b> 17 | − <b></b> Left<br>Right   | <b>←</b> (ft)    | ← (count)                  | 5022 14 - Urban - Principal Arterial - Other | 0.718        | BURLINGTON - S50220403   | 0.718 of 0.718          | DISTRICT | TOWN       | Date: 05/22/14 | ROUTE        |
| Unknown Bituminous Gravel                       | 2 8 — 14 — 19                                    |                           |                  |                            |                                              |              |                          |                         |          |            |                | Urb-5022     |
| Macadam Plant Mix  Cold Plane and               | 6 11 16                                          | Grades                    | Traffic Counters | Crash Locations            |                                              |              |                          |                         |          |            | 1 of 1         | 010-3022     |
| Skinny Mix  Bituminous  Concrete  Concrete      | Speed Zones                                      | grade up                  | (counter ID)     | Fatal Property Damage Only |                                              |              |                          |                         | 5        | BURLINGTON | TWN mileage:   | ETE mileage: |
| Bituminous Seal Concrete Concrete               | 25 30 35 40 45 50 55 60 65                       | ─ <b>■■■</b> ─ grade down |                  | Injury Unknown Crash Type  | Total Miles                                  | 70: 0.719 mi |                          | Total Mileage: 0.718 mi |          |            | 0.0 to 0.718   | 0.0 to 0.718 |