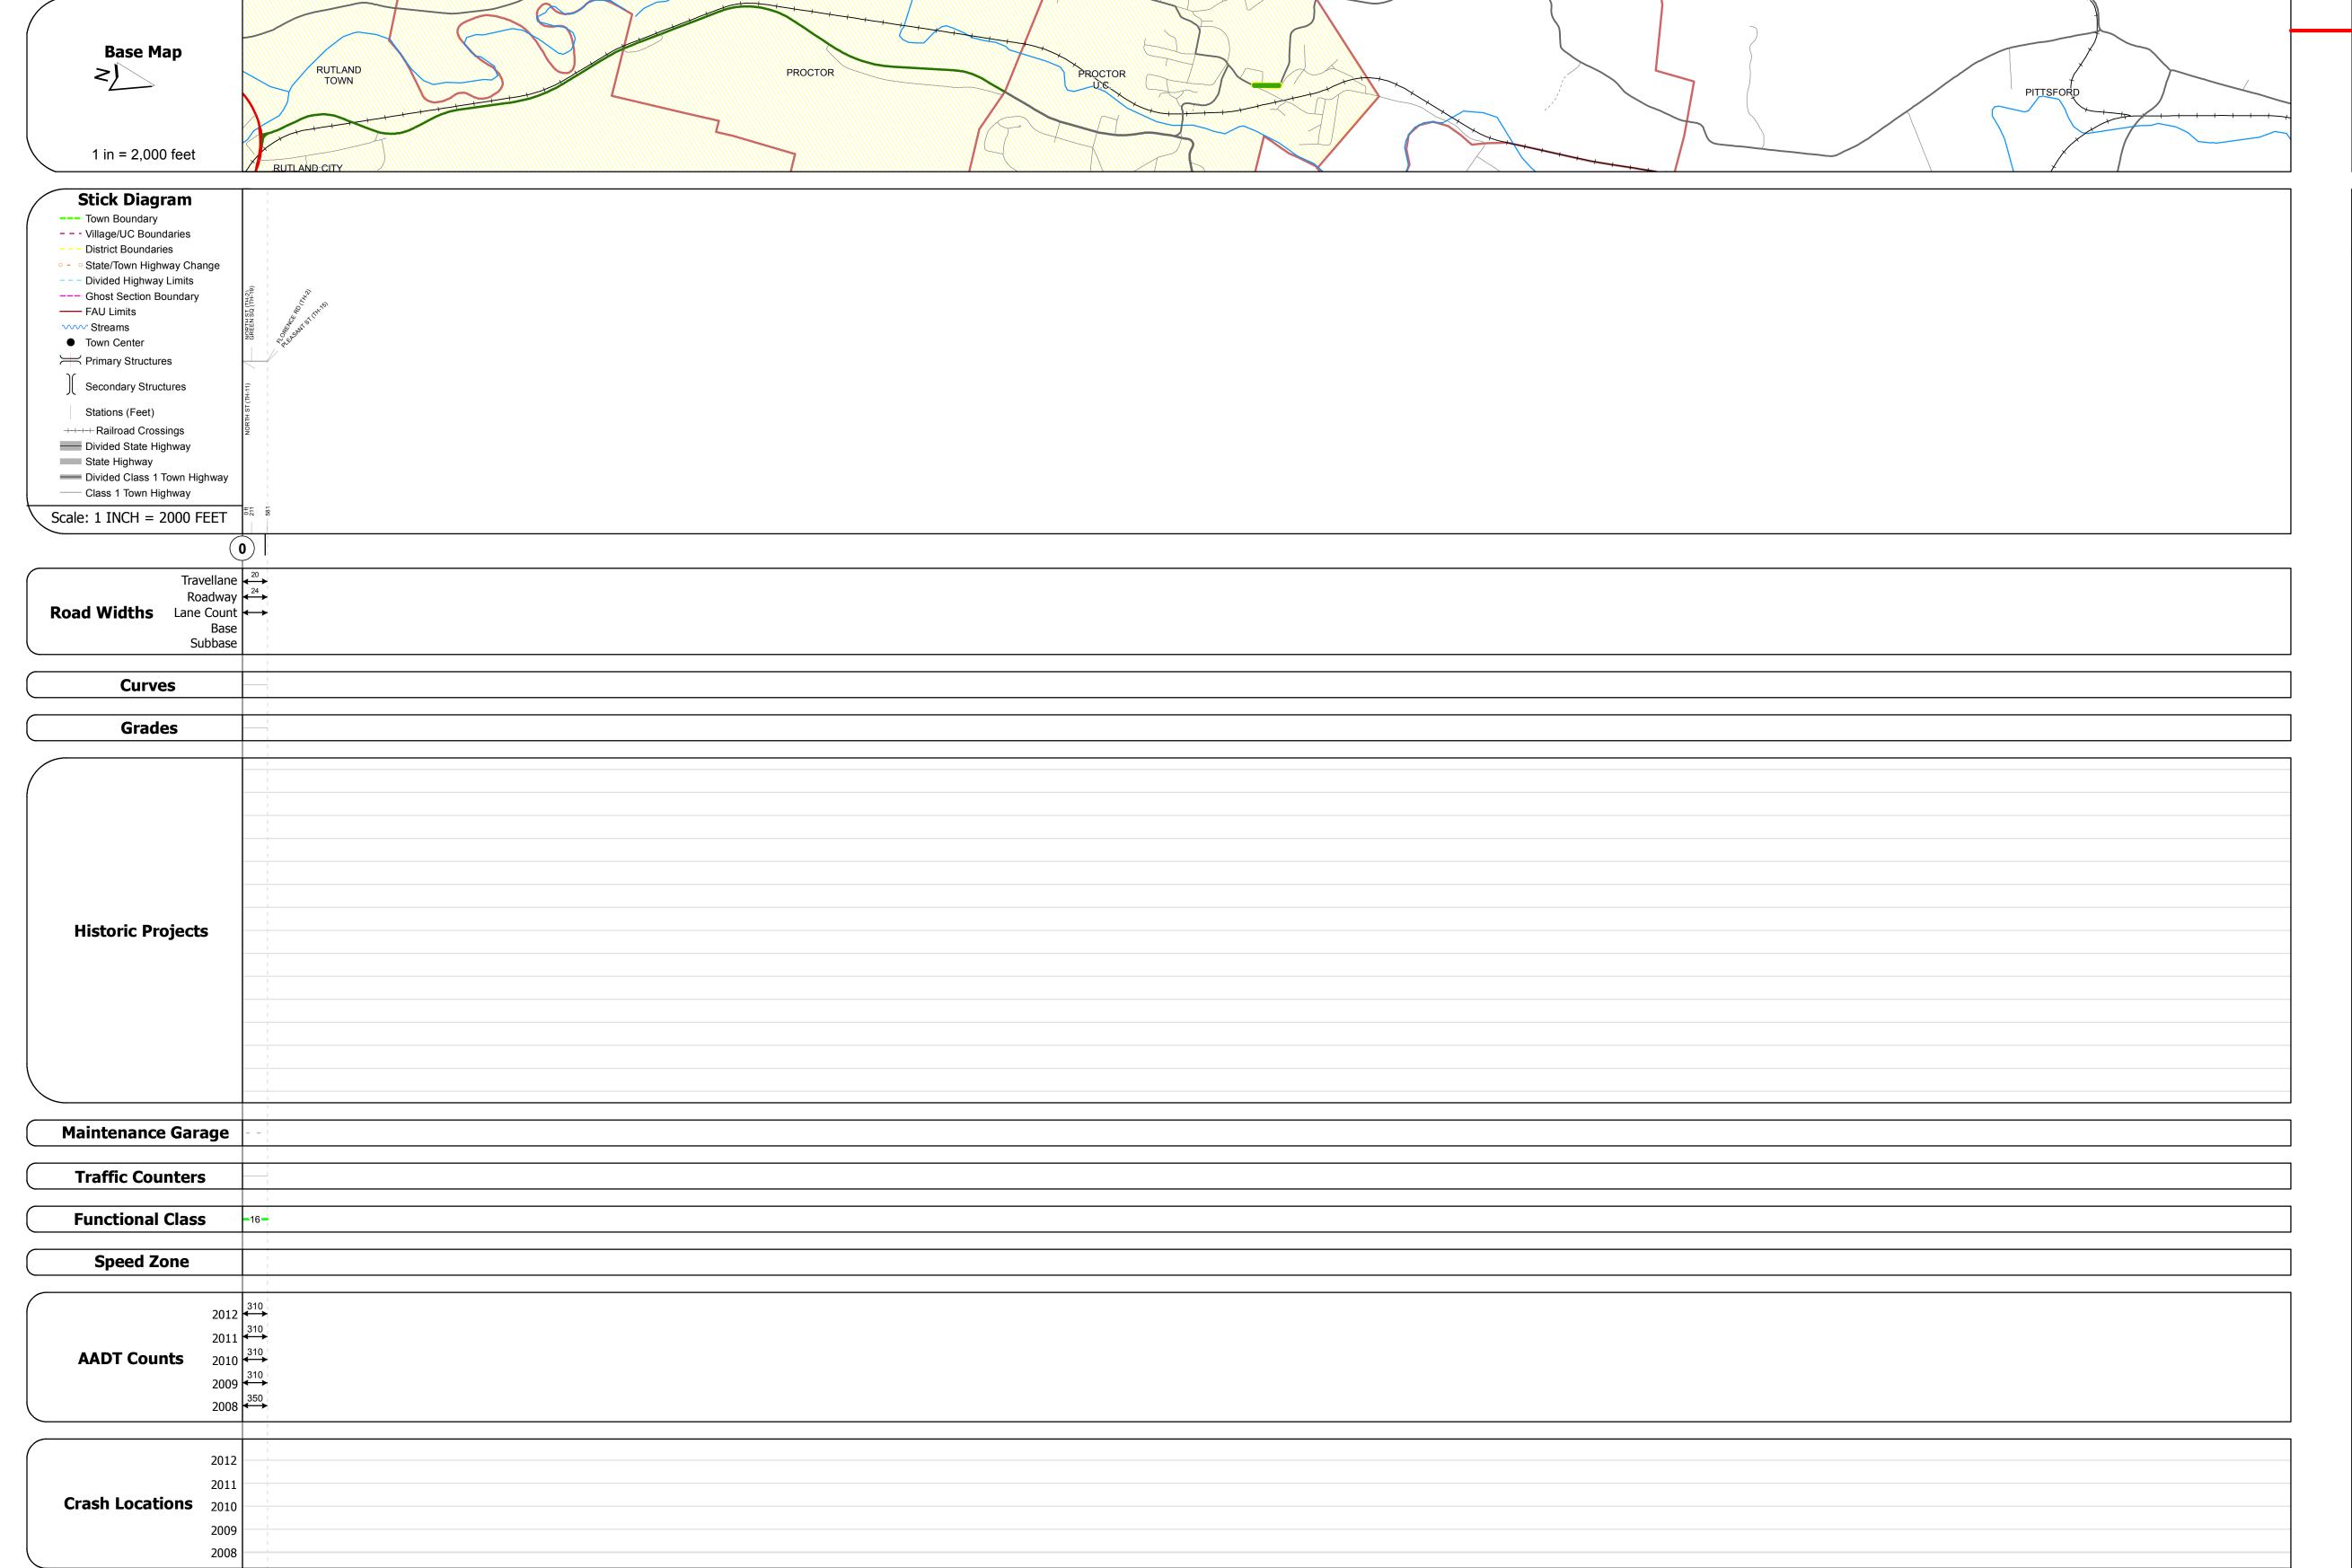

## **Route Log Progress Chart**

Please Note: Errors and Omissions May Exist.
Contact the VTrans Mapping Unit with questions or concerns.

DISTRICT TOWN ROUTE

3 PROCTOR Urb-3818

**DESCRIPTION BLOCK** 

| Historic Projects                                       | Functional Class                                                                                                                                                                                                                                                                                                                                                                                                                                                                                                                                                                                                                                                                                                                                                                                                                                                                                                                                                                                                                                                                                                                                                                                                                                                                                                                                                                                                                                                                                                                                                                                                                                                                                                                                                                                                                                                                                                                                                                                                                                                                                                              | Curves                                    | Road Widths      | AADT                          | Mileage by Functional Class By Shee | t                      | Mileage by Town By Sheet |                        |          |         |                     |              |
|---------------------------------------------------------|-------------------------------------------------------------------------------------------------------------------------------------------------------------------------------------------------------------------------------------------------------------------------------------------------------------------------------------------------------------------------------------------------------------------------------------------------------------------------------------------------------------------------------------------------------------------------------------------------------------------------------------------------------------------------------------------------------------------------------------------------------------------------------------------------------------------------------------------------------------------------------------------------------------------------------------------------------------------------------------------------------------------------------------------------------------------------------------------------------------------------------------------------------------------------------------------------------------------------------------------------------------------------------------------------------------------------------------------------------------------------------------------------------------------------------------------------------------------------------------------------------------------------------------------------------------------------------------------------------------------------------------------------------------------------------------------------------------------------------------------------------------------------------------------------------------------------------------------------------------------------------------------------------------------------------------------------------------------------------------------------------------------------------------------------------------------------------------------------------------------------------|-------------------------------------------|------------------|-------------------------------|-------------------------------------|------------------------|--------------------------|------------------------|----------|---------|---------------------|--------------|
| Retreatment Bituminous Gravel Concrete Surface Treated  | → 1                                                                                                                                                                                                                                                                                                                                                                                                                                                                                                                                                                                                                                                                                                                                                                                                                                                                                                                                                                                                                                                                                                                                                                                                                                                                                                                                                                                                                                                                                                                                                                                                                                                                                                                                                                                                                                                                                                                                                                                                                                                                                                                           | <b>────</b> ─ Left<br>─ <b>──</b> ─ Right | <b>←</b> (ft)    | (count)                       | 3818 16 - Urban - Minor Arterial    | 0.110                  | PROCTOR - S38181118      | 0.11 of 0.11           | DISTRICT | TOWN    | Date: 05/21/14      | ROUTE        |
| Unknown  Bituminous  Macadam  Plant Mix  Cold Plane and | 6 — 11 — 16                                                                                                                                                                                                                                                                                                                                                                                                                                                                                                                                                                                                                                                                                                                                                                                                                                                                                                                                                                                                                                                                                                                                                                                                                                                                                                                                                                                                                                                                                                                                                                                                                                                                                                                                                                                                                                                                                                                                                                                                                                                                                                                   | Grados                                    | Traffic Counters | Crash Locations               |                                     |                        |                          |                        |          |         |                     | Urb-3818     |
| Skinny Mix  Bituminous  Reclaimed Base and Bituminous   | Speed Zones                                                                                                                                                                                                                                                                                                                                                                                                                                                                                                                                                                                                                                                                                                                                                                                                                                                                                                                                                                                                                                                                                                                                                                                                                                                                                                                                                                                                                                                                                                                                                                                                                                                                                                                                                                                                                                                                                                                                                                                                                                                                                                                   | Grades  ———— grade up                     | (counter ID)     | Fatal Property Damage Only    |                                     |                        |                          |                        | 3        | PROCTOR | 1 of 1 TWN mileage: | ETE mileage: |
| Bituminous Seal Concrete Concrete  Concrete             | SPEED | grade down                                | , I              | ☐ Injury ☐ Unknown Crash Type |                                     | otal Mileage: 0.110 mi |                          | Total Mileage: 0.11 mi | 3        | INCOICH | 0.0 to 0.11         | 0.0 to 0.11  |