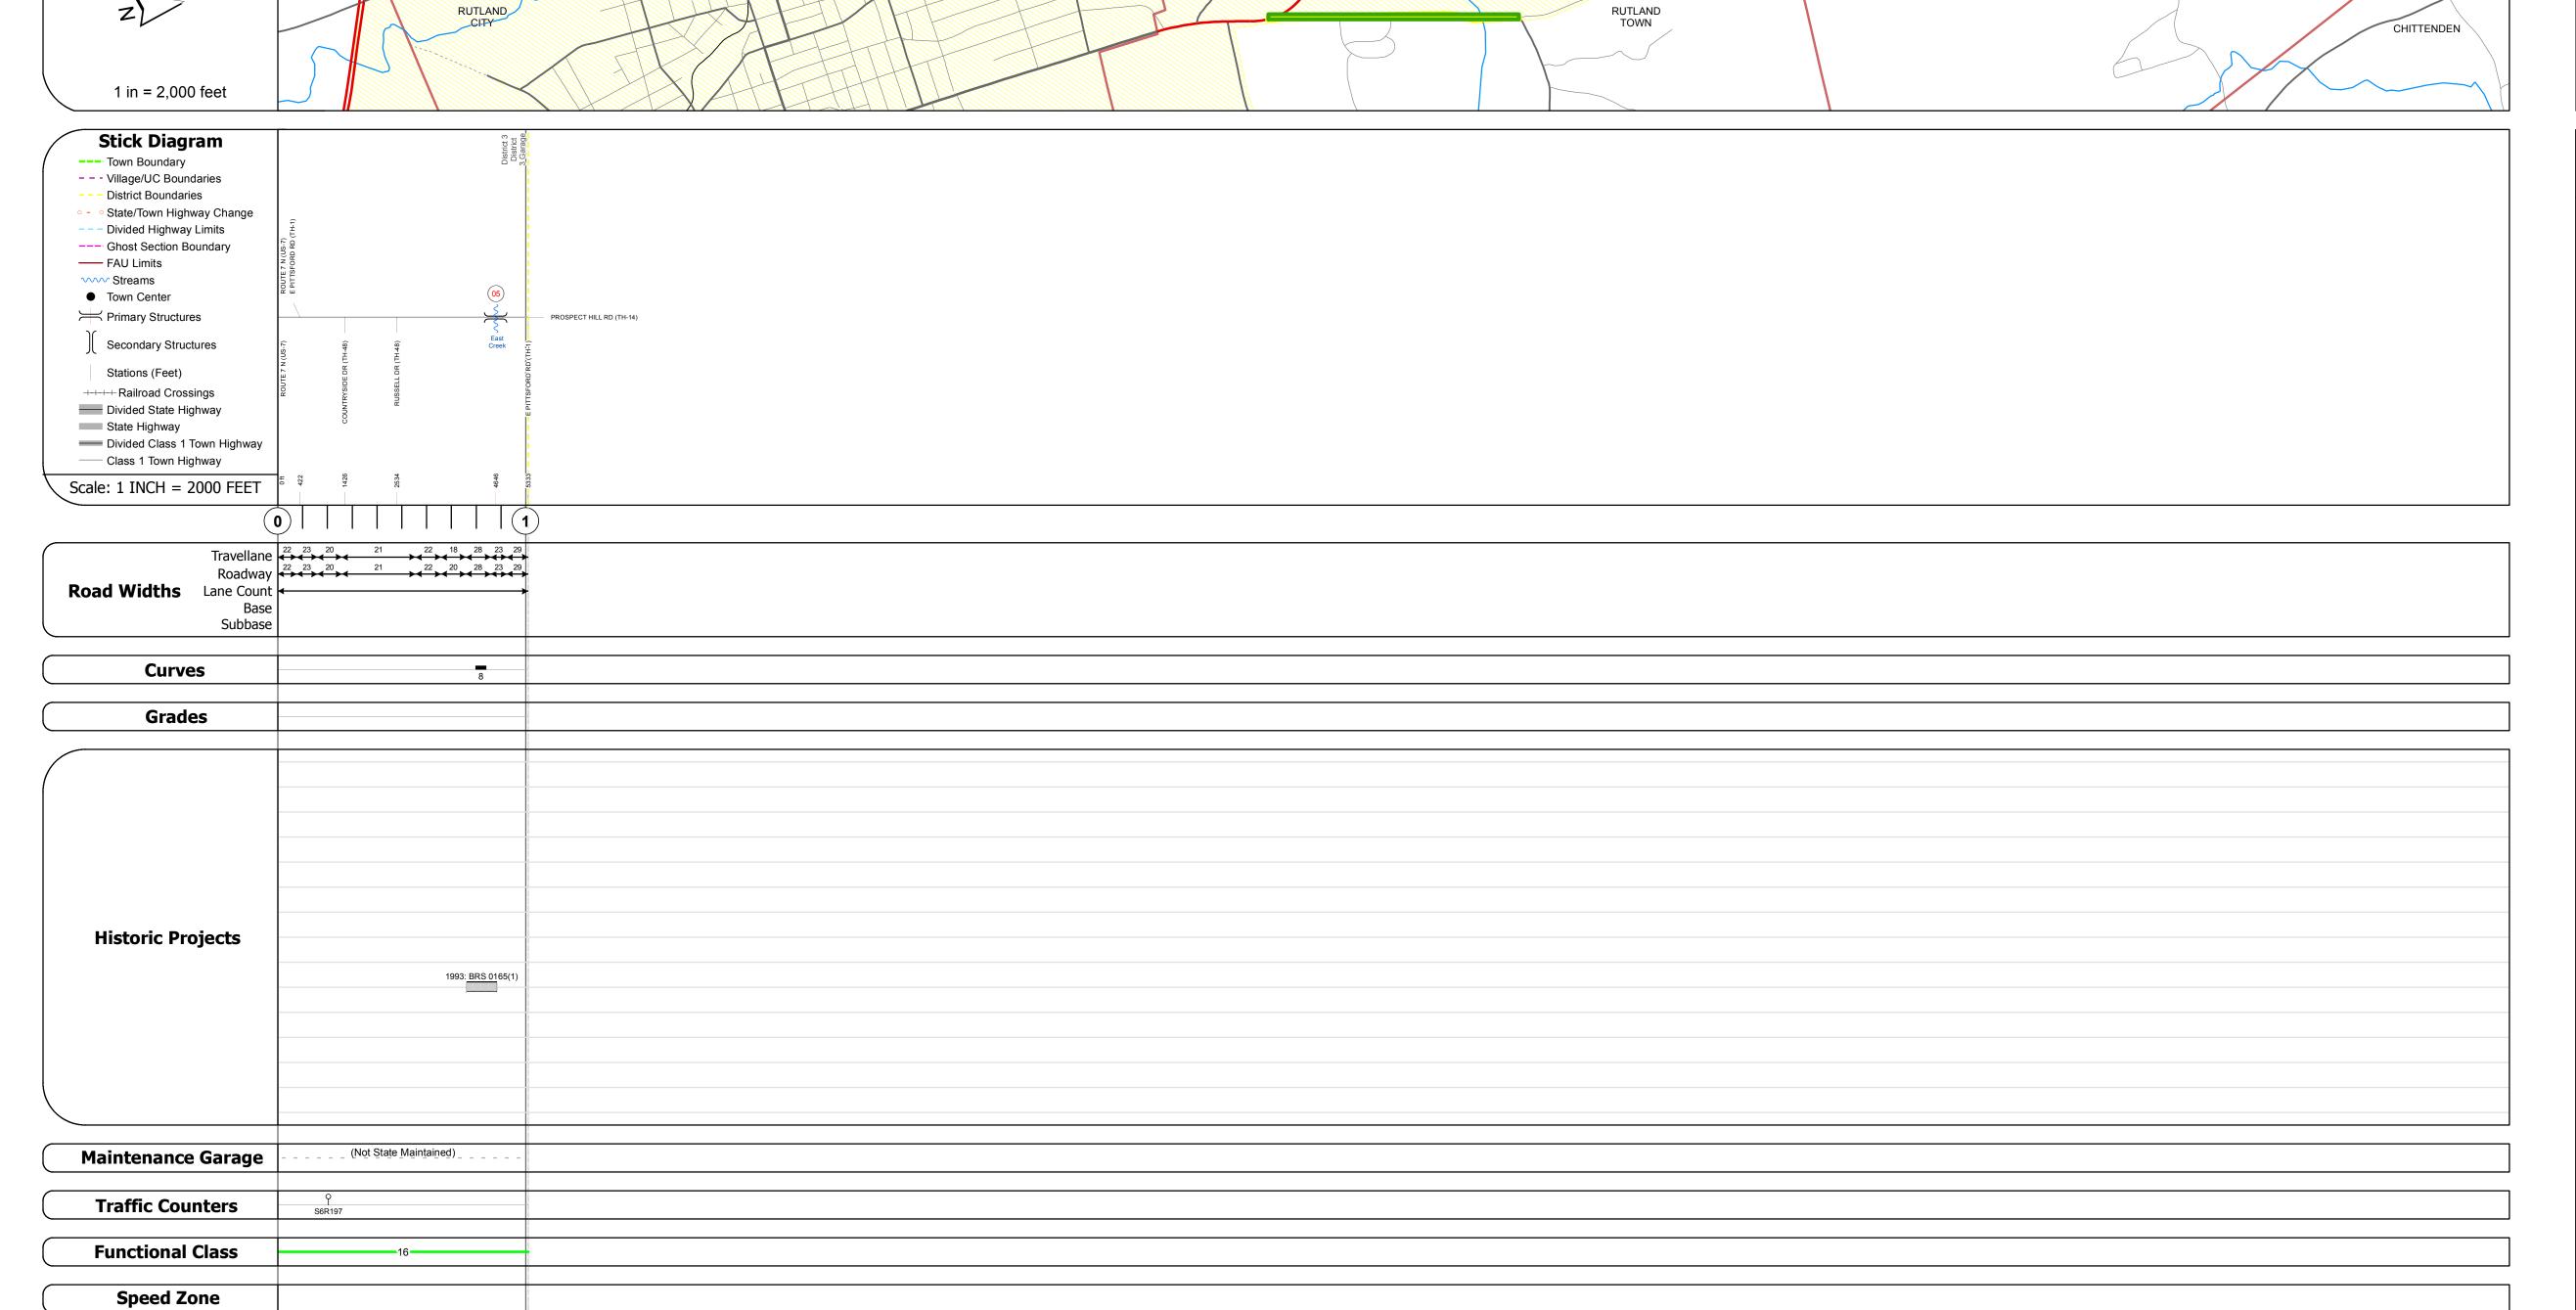

**DESCRIPTION BLOCK** 

Bridge 5:
Stringer/multi-beam or girder - 1993
Structure No. 200165000511202
Length: 136'
Width: 28.5'
Weight Limit: 0
Facility Carried: TR 01 FAS 165
Bridge Type: WELDED PLATE GIRDER
Features Intersected: EAST CREEK

Surface: Bituminous

Maintenance/Ownership: Town

| Historic Projects                                                                                  | Functional Class                                                                                                                                                                                                                                                                                                                                                                                                                                                                                                                                                                                                                                                                                                                                                                                                                                                                                                                                                                                                                                                                                                                                                                                                                                                                                                                                                                                                                                                                                                                                                                                                                                                                                                                                                                                                                                                                                                                                                                                                                                                                                                               | Curves                                    | Road Widths      | AADT                                                 | Mileage by Functional Class By Shee | t                      | Mileage by Town By Sheet |                        |          |                     |                     |                             |
|----------------------------------------------------------------------------------------------------|--------------------------------------------------------------------------------------------------------------------------------------------------------------------------------------------------------------------------------------------------------------------------------------------------------------------------------------------------------------------------------------------------------------------------------------------------------------------------------------------------------------------------------------------------------------------------------------------------------------------------------------------------------------------------------------------------------------------------------------------------------------------------------------------------------------------------------------------------------------------------------------------------------------------------------------------------------------------------------------------------------------------------------------------------------------------------------------------------------------------------------------------------------------------------------------------------------------------------------------------------------------------------------------------------------------------------------------------------------------------------------------------------------------------------------------------------------------------------------------------------------------------------------------------------------------------------------------------------------------------------------------------------------------------------------------------------------------------------------------------------------------------------------------------------------------------------------------------------------------------------------------------------------------------------------------------------------------------------------------------------------------------------------------------------------------------------------------------------------------------------------|-------------------------------------------|------------------|------------------------------------------------------|-------------------------------------|------------------------|--------------------------|------------------------|----------|---------------------|---------------------|-----------------------------|
| Retreatment Bituminous Concrete Surface Treated                                                    | 7 — 12 — 17                                                                                                                                                                                                                                                                                                                                                                                                                                                                                                                                                                                                                                                                                                                                                                                                                                                                                                                                                                                                                                                                                                                                                                                                                                                                                                                                                                                                                                                                                                                                                                                                                                                                                                                                                                                                                                                                                                                                                                                                                                                                                                                    | ─ <b>───</b> ─ Left<br>─ <b>───</b> Right | <b>←</b> (ft)    | (count)                                              | 3201 16 - Urban - Minor Arterial    | 1.010                  | RUTLAND TOWN - S32011120 | 1.01 of 1.01           | DISTRICT | TOWN                | Date: 05/21/14      | ROUTE                       |
| Unknown  Bituminous  Macadam  Plant Mix  Cold Plane and                                            | 6 — 11 — 16                                                                                                                                                                                                                                                                                                                                                                                                                                                                                                                                                                                                                                                                                                                                                                                                                                                                                                                                                                                                                                                                                                                                                                                                                                                                                                                                                                                                                                                                                                                                                                                                                                                                                                                                                                                                                                                                                                                                                                                                                                                                                                                    | Grades                                    | Traffic Counters | Crash Locations                                      |                                     |                        |                          |                        |          |                     | 1 of 1              | Urb-3201                    |
| Skinny Mix  Bituminous Seal  Bituminous Concrete  Reclaimed Base and Bituminous Concrete  Concrete | Speed Zones  Speed | <b></b> - grade up<br><b></b> grade down  | (counter ID)     | Fatal Property Damage Only Injury Unknown Crash Type |                                     |                        |                          |                        | 3        | <b>RUTLAND TOWN</b> | 1 of 1 TWN mileage: | ETE mileage:<br>0.0 to 1.01 |
| Concrete                                                                                           | 25 30 35 40 45 50 55 60 65                                                                                                                                                                                                                                                                                                                                                                                                                                                                                                                                                                                                                                                                                                                                                                                                                                                                                                                                                                                                                                                                                                                                                                                                                                                                                                                                                                                                                                                                                                                                                                                                                                                                                                                                                                                                                                                                                                                                                                                                                                                                                                     |                                           |                  |                                                      | T                                   | otal Mileage: 1.010 mi |                          | Total Mileage: 1.01 mi |          |                     | 0.0 to 1.01         |                             |