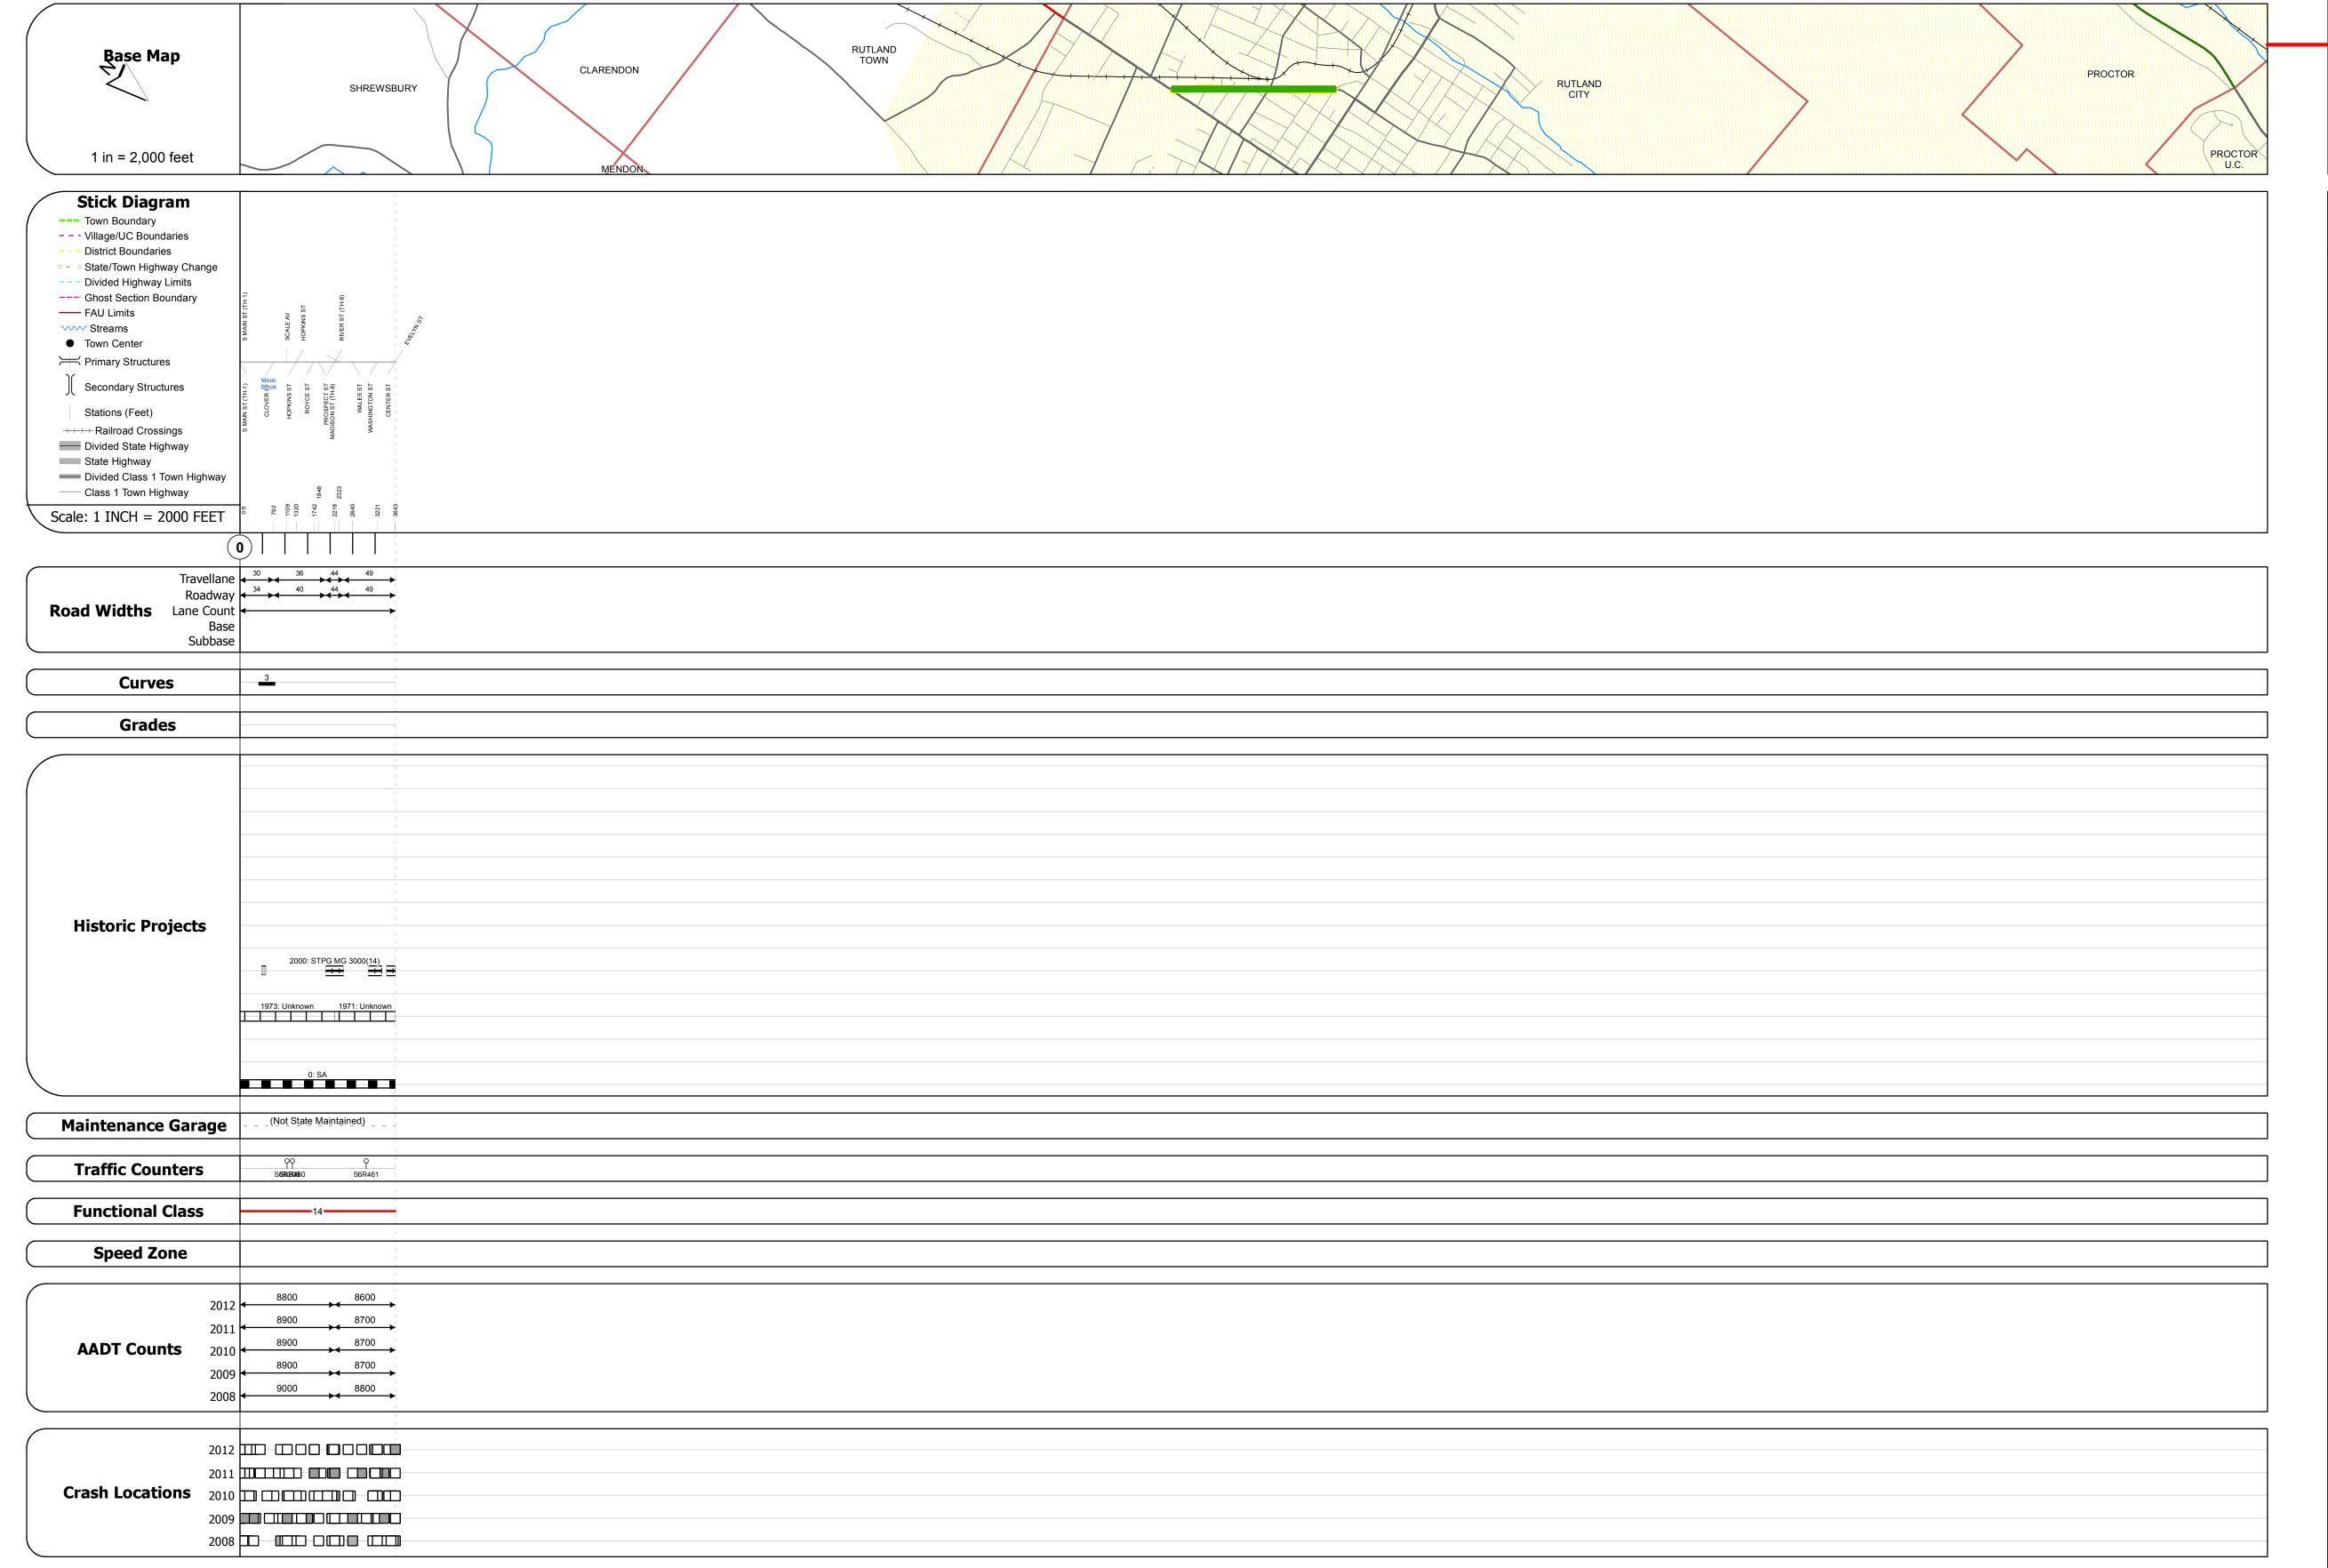

## **Route Log Progress Chart**

Please Note: Errors and Omissions May Exist.
Contact the VTrans Mapping Unit with questions or concerns.

DISTRICT TOWN ROUTE

3 RUTLAND CITY Urb-3056

**DESCRIPTION BLOCK** 

| Historic Projects                               | Functional Class                                                                                                                                                                                                                                                                                                                                                                                                                                                                                                                                                                                                                                                                                                                                                                                                                                                                                                                                                                                                                                                                                                                                                                                                                                                                                                                                                                                                                                                                                                                                                                                                                                                                                                                                                                                                                                                                                                                                                                                                                                                                                                              | Curves                                      | Road Widths       | AADT                       | Mi            | leage by Functional Class By She | et                     | Mileage by Town By Sheet |                        |          |                     |                |                             |
|-------------------------------------------------|-------------------------------------------------------------------------------------------------------------------------------------------------------------------------------------------------------------------------------------------------------------------------------------------------------------------------------------------------------------------------------------------------------------------------------------------------------------------------------------------------------------------------------------------------------------------------------------------------------------------------------------------------------------------------------------------------------------------------------------------------------------------------------------------------------------------------------------------------------------------------------------------------------------------------------------------------------------------------------------------------------------------------------------------------------------------------------------------------------------------------------------------------------------------------------------------------------------------------------------------------------------------------------------------------------------------------------------------------------------------------------------------------------------------------------------------------------------------------------------------------------------------------------------------------------------------------------------------------------------------------------------------------------------------------------------------------------------------------------------------------------------------------------------------------------------------------------------------------------------------------------------------------------------------------------------------------------------------------------------------------------------------------------------------------------------------------------------------------------------------------------|---------------------------------------------|-------------------|----------------------------|---------------|----------------------------------|------------------------|--------------------------|------------------------|----------|---------------------|----------------|-----------------------------|
| Retreatment Bituminous Concrete Surface Treated | ├──+ 1 <b>──</b> ─ 7 <b>──</b> ─ 12 <b>──</b> 17                                                                                                                                                                                                                                                                                                                                                                                                                                                                                                                                                                                                                                                                                                                                                                                                                                                                                                                                                                                                                                                                                                                                                                                                                                                                                                                                                                                                                                                                                                                                                                                                                                                                                                                                                                                                                                                                                                                                                                                                                                                                              | ─ <b>───</b> ─ Left<br>─ <b>───</b> ─ Right | <b>←</b> (ft)     | (count) →                  | 3056 14 - Urb | an - Principal Arterial - Other  | 0.690                  | RUTLAND CITY - S30561119 | 0.69 of 0.69           | DISTRICT | TOWN                | Date: 05/21/14 | ROUTE                       |
| Resurface  Unknown  Manadam  Manadam            | 2 8 — 14 — 19                                                                                                                                                                                                                                                                                                                                                                                                                                                                                                                                                                                                                                                                                                                                                                                                                                                                                                                                                                                                                                                                                                                                                                                                                                                                                                                                                                                                                                                                                                                                                                                                                                                                                                                                                                                                                                                                                                                                                                                                                                                                                                                 | Night                                       |                   |                            |               |                                  |                        |                          |                        |          |                     |                |                             |
| Bituminous Mix  Cold Plane and                  | 6 — 11 — 16                                                                                                                                                                                                                                                                                                                                                                                                                                                                                                                                                                                                                                                                                                                                                                                                                                                                                                                                                                                                                                                                                                                                                                                                                                                                                                                                                                                                                                                                                                                                                                                                                                                                                                                                                                                                                                                                                                                                                                                                                                                                                                                   | Grades                                      | Traffic Counters  | Crash Locations            |               |                                  |                        |                          |                        |          |                     | 1 of 1         | Urb-3056                    |
| Skinny Wilx Bituminous and Bituminous           | Speed Zones                                                                                                                                                                                                                                                                                                                                                                                                                                                                                                                                                                                                                                                                                                                                                                                                                                                                                                                                                                                                                                                                                                                                                                                                                                                                                                                                                                                                                                                                                                                                                                                                                                                                                                                                                                                                                                                                                                                                                                                                                                                                                                                   | grade up                                    | (counter ID)<br>Q | Fatal Property Damage Only | ly            |                                  |                        |                          |                        | 3        | <b>RUTLAND CITY</b> | TWN mileage:   | ETE mileage:<br>0.0 to 0.69 |
| Bituminous Seal Concrete Concrete               | SPEED | grade down                                  |                   | Injury Unknown Crash Type  | •             |                                  | otal Mileage: 0.690 mi |                          | Total Mileage: 0.69 mi |          |                     | 0.0 to 0.69    | 0.0 to 0.69                 |