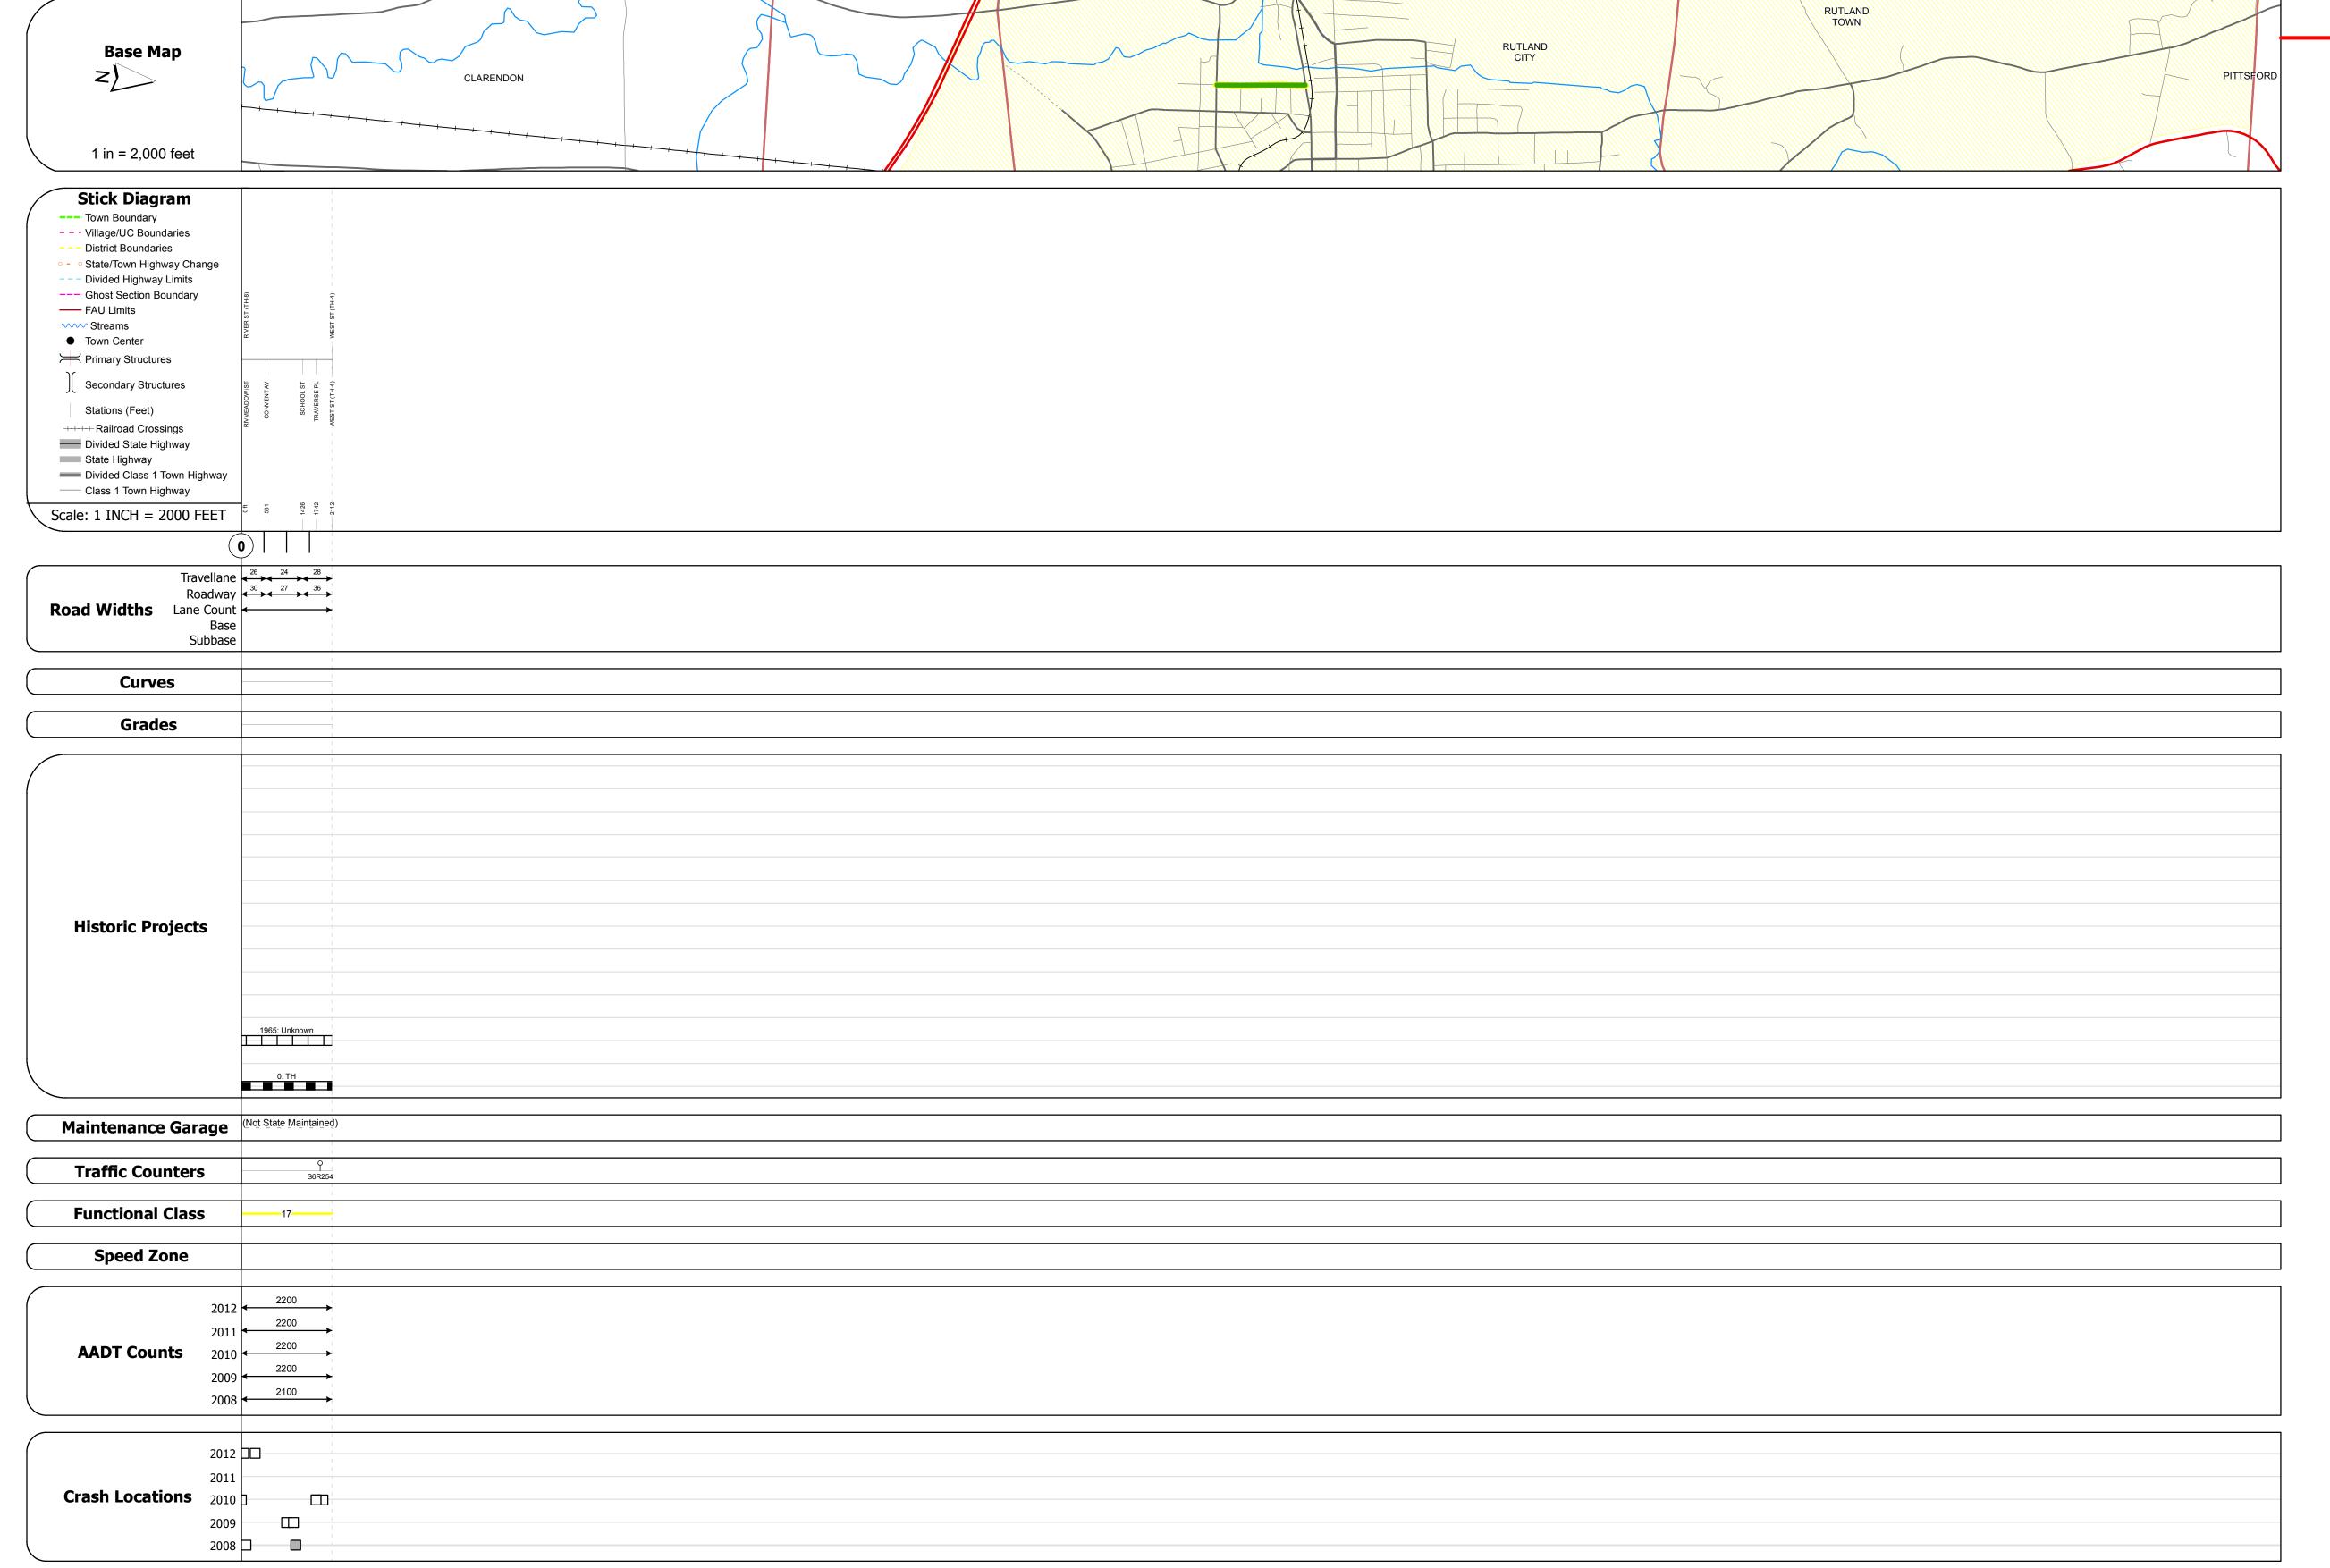

## **Route Log Progress Chart**

Please Note: Errors and Omissions May Exist.
Contact the VTrans Mapping Unit with questions or concerns.

DISTRICT TOWN ROUTE

3 RUTLAND CITY Urb-3040

**DESCRIPTION BLOCK** 

| Historic Projects                                     | Functional Class                                                                                                                                                                                                                                                                                                                                                                                                                                                                                                                                                                                                                                                                                                                                                                                                                                                                                                                                                                                                                                                                                                                                                                                                                                                                                                                                                                                                                                                                                                                                                                                                                                                                                                                                                                                                                                                                                                                                                                                                                                                                                                              | Curves               | Road Widths      | AADT                       | Mileage by Functional Class By She | et                      | Mileage by Town By Sheet |                       |          |              |                | 1            |
|-------------------------------------------------------|-------------------------------------------------------------------------------------------------------------------------------------------------------------------------------------------------------------------------------------------------------------------------------------------------------------------------------------------------------------------------------------------------------------------------------------------------------------------------------------------------------------------------------------------------------------------------------------------------------------------------------------------------------------------------------------------------------------------------------------------------------------------------------------------------------------------------------------------------------------------------------------------------------------------------------------------------------------------------------------------------------------------------------------------------------------------------------------------------------------------------------------------------------------------------------------------------------------------------------------------------------------------------------------------------------------------------------------------------------------------------------------------------------------------------------------------------------------------------------------------------------------------------------------------------------------------------------------------------------------------------------------------------------------------------------------------------------------------------------------------------------------------------------------------------------------------------------------------------------------------------------------------------------------------------------------------------------------------------------------------------------------------------------------------------------------------------------------------------------------------------------|----------------------|------------------|----------------------------|------------------------------------|-------------------------|--------------------------|-----------------------|----------|--------------|----------------|--------------|
| Retreatment Bituminous Gravel                         | <del></del>                                                                                                                                                                                                                                                                                                                                                                                                                                                                                                                                                                                                                                                                                                                                                                                                                                                                                                                                                                                                                                                                                                                                                                                                                                                                                                                                                                                                                                                                                                                                                                                                                                                                                                                                                                                                                                                                                                                                                                                                                                                                                                                   | Left                 | <b>←</b> (ft)    | (count)                    | 3040 17 - Urban - Collector        | 0.400                   | RUTLAND CITY - S30401119 | 0.4 of 0.4            | DISTRICT | TOWN         | Date: 05/21/14 | ROUTE        |
| Resurface Concrete Surface Treated                    | 2 8 — 14 — 19                                                                                                                                                                                                                                                                                                                                                                                                                                                                                                                                                                                                                                                                                                                                                                                                                                                                                                                                                                                                                                                                                                                                                                                                                                                                                                                                                                                                                                                                                                                                                                                                                                                                                                                                                                                                                                                                                                                                                                                                                                                                                                                 | Right                |                  |                            |                                    |                         |                          |                       | DISTRICT | 191111       | Date: 03/21/14 | KOOTE        |
| Unknown Bituminous Gravel Macadam T Plant Mix         | 6 — 11 — 16                                                                                                                                                                                                                                                                                                                                                                                                                                                                                                                                                                                                                                                                                                                                                                                                                                                                                                                                                                                                                                                                                                                                                                                                                                                                                                                                                                                                                                                                                                                                                                                                                                                                                                                                                                                                                                                                                                                                                                                                                                                                                                                   |                      |                  |                            |                                    |                         |                          |                       |          |              |                | Urb-3040     |
| Bituminous Mix  Cold Plane and  Reclaimed Page        |                                                                                                                                                                                                                                                                                                                                                                                                                                                                                                                                                                                                                                                                                                                                                                                                                                                                                                                                                                                                                                                                                                                                                                                                                                                                                                                                                                                                                                                                                                                                                                                                                                                                                                                                                                                                                                                                                                                                                                                                                                                                                                                               | Grades               | Traffic Counters | Crash Locations            |                                    |                         |                          |                       |          |              | 1 of 1         | 1            |
| Skinny Mix  Bituminous  Reclaimed Base and Bituminous | Speed Zones                                                                                                                                                                                                                                                                                                                                                                                                                                                                                                                                                                                                                                                                                                                                                                                                                                                                                                                                                                                                                                                                                                                                                                                                                                                                                                                                                                                                                                                                                                                                                                                                                                                                                                                                                                                                                                                                                                                                                                                                                                                                                                                   | ─ <b>──</b> grade up | (counter ID)     | Fatal Property Damage Only |                                    |                         |                          |                       | 9        | RUTLAND CITY |                | ETE mileage: |
| Bituminous Seal Concrete Concrete                     | SPEED | grade down           | Y                | Injury Unknown Crash Type  |                                    |                         |                          |                       | 3        | RUILAND CITT | TWN mileage:   | 0.0 to 0.4   |
| Concrete                                              | 25 30 35 40 45 50 55 60 65                                                                                                                                                                                                                                                                                                                                                                                                                                                                                                                                                                                                                                                                                                                                                                                                                                                                                                                                                                                                                                                                                                                                                                                                                                                                                                                                                                                                                                                                                                                                                                                                                                                                                                                                                                                                                                                                                                                                                                                                                                                                                                    |                      |                  |                            |                                    | Total Mileago: 0 400 mi |                          | Total Mileago: 0.4 mi |          |              | 0.0 to 0.4     | 1            |