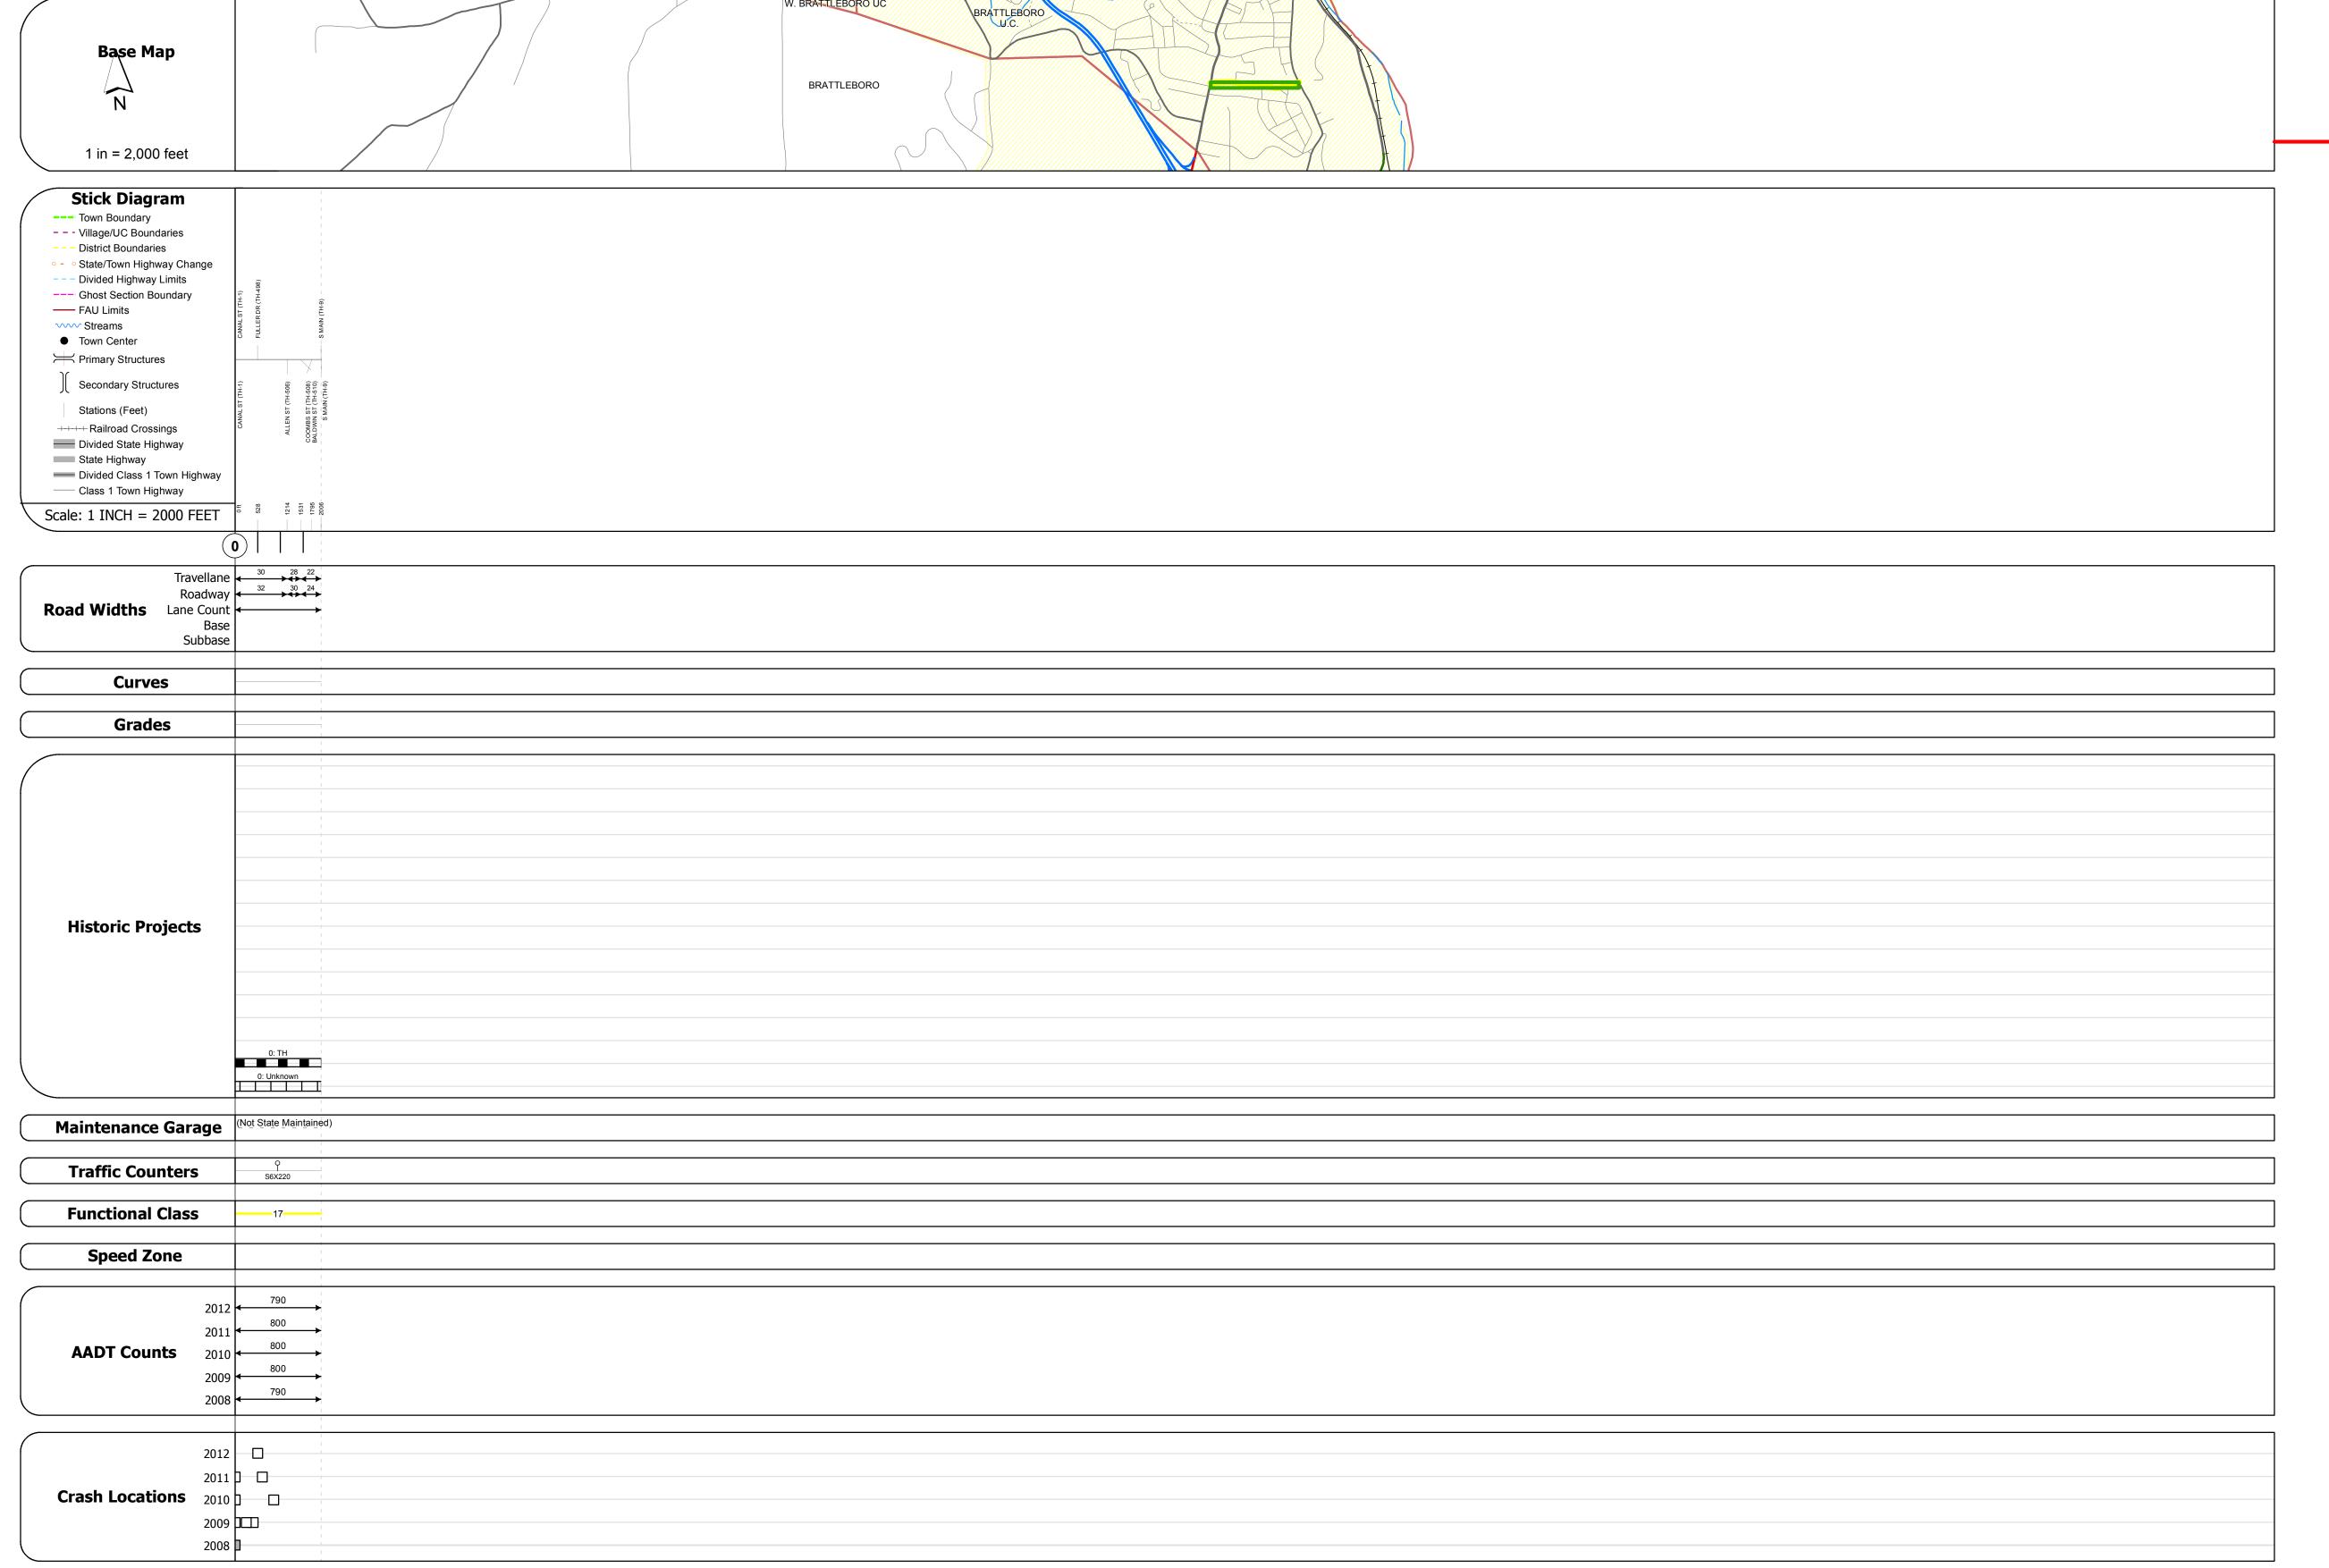

## **Route Log Progress Chart**

Please Note: Errors and Omissions May Exist.
Contact the VTrans Mapping Unit with questions or concerns.

**DRAFT** 

DISTRICT TOWN ROUTE

2 BRATTLEBORO Min-2034

**DESCRIPTION BLOCK** 

| Historic Projects                                                  | Functional Class                                                                                                                                                                                                                                                                                                                                                                                                                                                                                                                                                                                                                                                                                                                                                                                                                                                                                                                                                                                                                                                                                                                                                                                                                                                                                                                                                                                                                                                                                                                                                                                                                                                                                                                                                                                                                                                                                                                                                                                                                                                                                                              | Curves                                   | Road Widths       | AADT                       | Mileage by Functional Class By S | heet                    | Mileage by Town By Sheet |                        |          |             |                |                             |
|--------------------------------------------------------------------|-------------------------------------------------------------------------------------------------------------------------------------------------------------------------------------------------------------------------------------------------------------------------------------------------------------------------------------------------------------------------------------------------------------------------------------------------------------------------------------------------------------------------------------------------------------------------------------------------------------------------------------------------------------------------------------------------------------------------------------------------------------------------------------------------------------------------------------------------------------------------------------------------------------------------------------------------------------------------------------------------------------------------------------------------------------------------------------------------------------------------------------------------------------------------------------------------------------------------------------------------------------------------------------------------------------------------------------------------------------------------------------------------------------------------------------------------------------------------------------------------------------------------------------------------------------------------------------------------------------------------------------------------------------------------------------------------------------------------------------------------------------------------------------------------------------------------------------------------------------------------------------------------------------------------------------------------------------------------------------------------------------------------------------------------------------------------------------------------------------------------------|------------------------------------------|-------------------|----------------------------|----------------------------------|-------------------------|--------------------------|------------------------|----------|-------------|----------------|-----------------------------|
| Retreatment Bituminous Concrete Surface Treated                    | ├────────────────────────────────────                                                                                                                                                                                                                                                                                                                                                                                                                                                                                                                                                                                                                                                                                                                                                                                                                                                                                                                                                                                                                                                                                                                                                                                                                                                                                                                                                                                                                                                                                                                                                                                                                                                                                                                                                                                                                                                                                                                                                                                                                                                                                         | ─ <b>───</b> Left<br>─ <b>──</b> ─ Right | <b>←</b> (ft)     | (count) →                  | 2034 17 - Urban - Collector      | 0.380                   | BRATTLEBORO - S20341302  | 0.38 of 0.38           | DISTRICT | TOWN        | Date: 05/21/14 | ROUTE                       |
| Unknown Bituminous Gravel                                          | 2 8 — 14 — 19                                                                                                                                                                                                                                                                                                                                                                                                                                                                                                                                                                                                                                                                                                                                                                                                                                                                                                                                                                                                                                                                                                                                                                                                                                                                                                                                                                                                                                                                                                                                                                                                                                                                                                                                                                                                                                                                                                                                                                                                                                                                                                                 |                                          |                   |                            |                                  |                         |                          |                        |          |             |                | Min-2034                    |
| Bituminous Mix Cold Plane and Skinny Mix Bituminous Reclaimed Base |                                                                                                                                                                                                                                                                                                                                                                                                                                                                                                                                                                                                                                                                                                                                                                                                                                                                                                                                                                                                                                                                                                                                                                                                                                                                                                                                                                                                                                                                                                                                                                                                                                                                                                                                                                                                                                                                                                                                                                                                                                                                                                                               | Grades                                   | Traffic Counters  | Crash Locations            |                                  |                         |                          |                        |          |             | 1 of 1         |                             |
| Concrete and Bituminous                                            | Speed Zones                                                                                                                                                                                                                                                                                                                                                                                                                                                                                                                                                                                                                                                                                                                                                                                                                                                                                                                                                                                                                                                                                                                                                                                                                                                                                                                                                                                                                                                                                                                                                                                                                                                                                                                                                                                                                                                                                                                                                                                                                                                                                                                   | grade up                                 | (counter ID)<br>♀ | Fatal Property Damage Only | у                                |                         |                          |                        | 2        | BRATTLEBORO | TWN mileage:   | ETE mileage:<br>0.0 to 0.38 |
| Bituminous Seal Concrete Concrete                                  | speed | grade down                               |                   | Injury Unknown Crash Type  |                                  | Total Miloago, 0 200 mi |                          | Total Mileago, 0.29 mi | _        |             | 0.0 to 0.38    | 0.0 to 0.38                 |