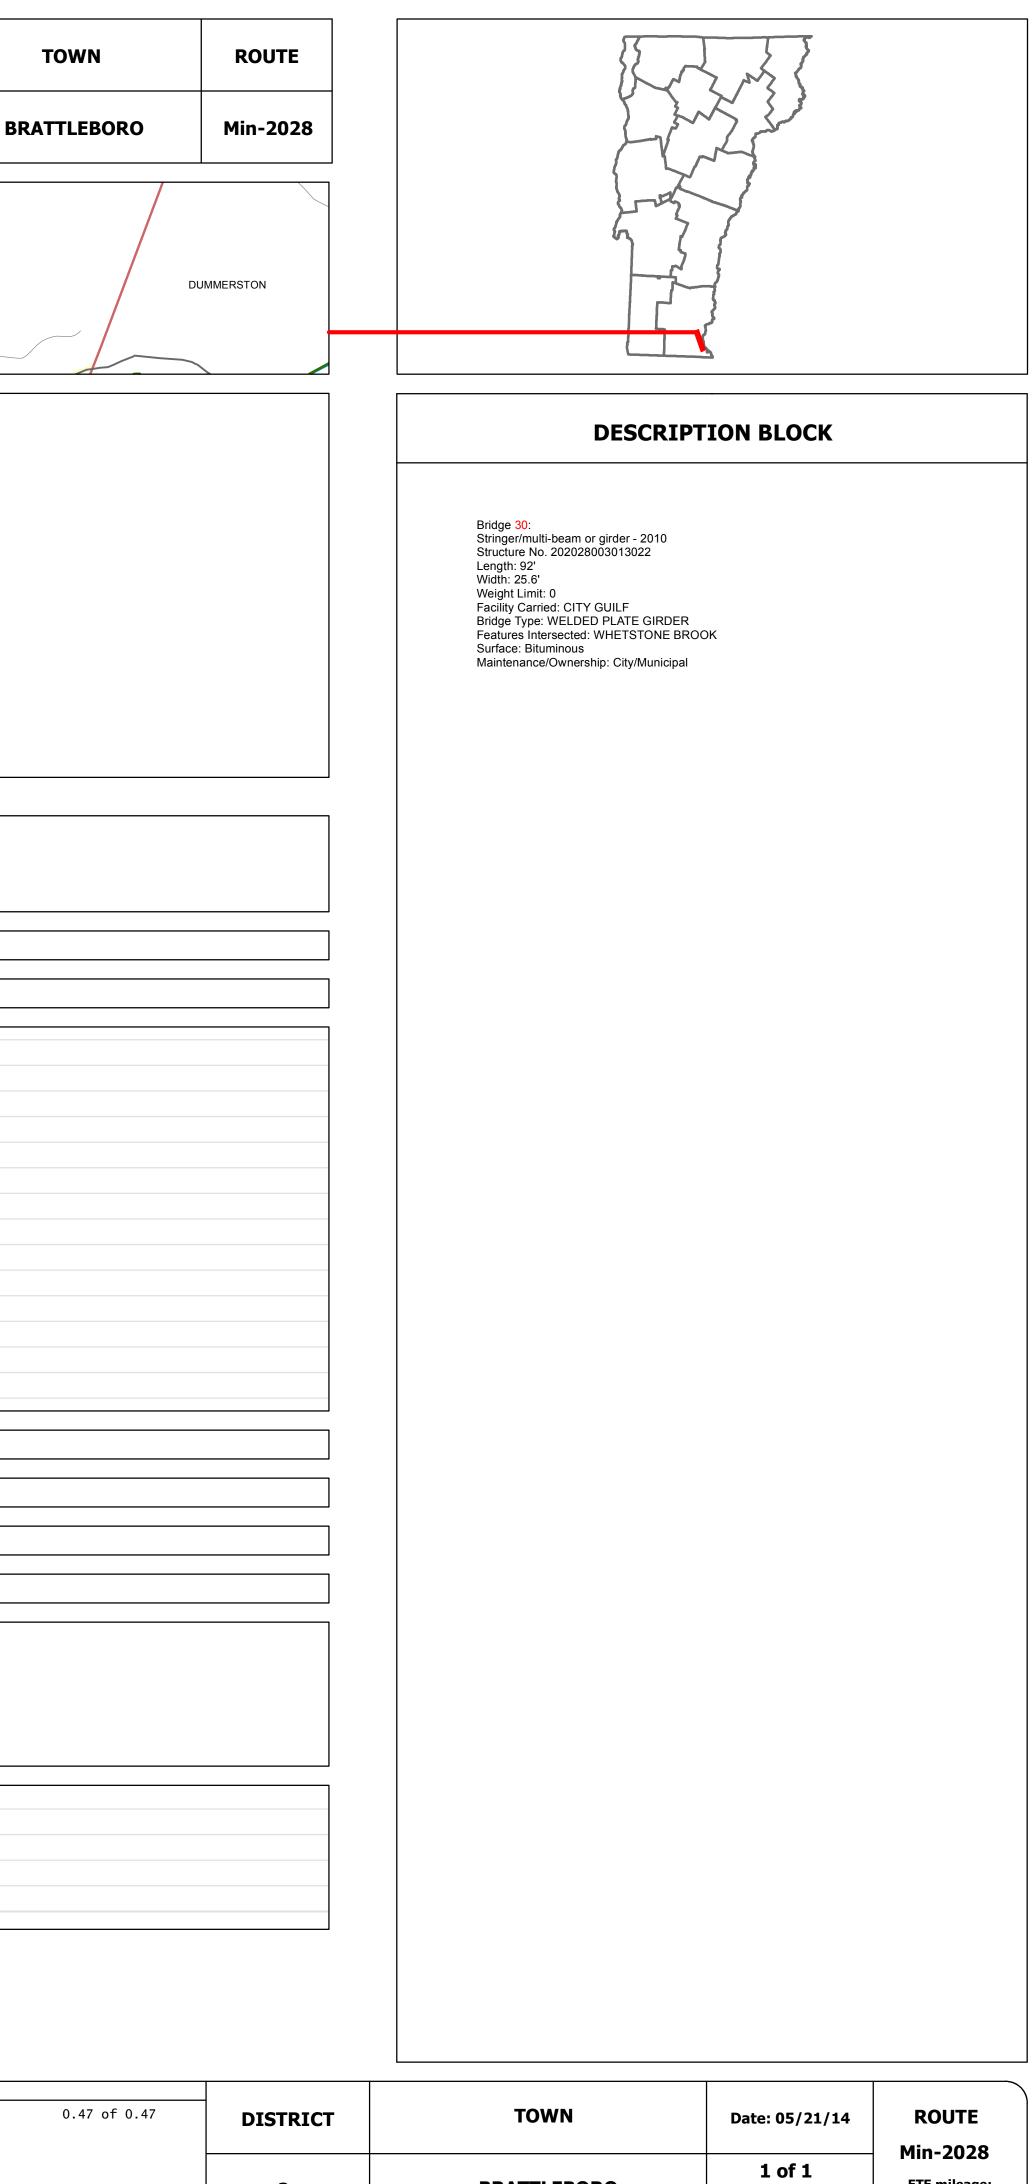

| Historic Projects                                                       | Functional Class                                                                                                                   | Curves                               | Road Widths                 | AADT                             |      | Mileage by Functional Clas | Mileage by Town By Sheet |                         |
|-------------------------------------------------------------------------|------------------------------------------------------------------------------------------------------------------------------------|--------------------------------------|-----------------------------|----------------------------------|------|----------------------------|--------------------------|-------------------------|
| Retreatment Bituminous Gravel                                           | ⊢ <u>+</u> 1 <b>−−−</b> 7 <b>−−−</b> 12 <b>−−−</b> 17                                                                              | Left                                 | (ft)                        | (count)                          | 2028 | 17 - Urban - Collector     | 0.480                    | BRATTLEBORO - S20281302 |
| Bituminous Gravel                                                       | <b>2 8 14 19</b>                                                                                                                   | Right                                |                             |                                  |      |                            |                          |                         |
| Bituminous Mix                                                          | 6 11 16                                                                                                                            | Grades                               | Traffic Counters            | Crash Locations                  |      |                            |                          |                         |
| Skinny Mix Bituminous and Bituminous                                    | Speed Zones                                                                                                                        | grade up                             | (counter ID)                | Fatal Property Damage Only       | ,    |                            |                          |                         |
| Bituminous Seal Concrete Concrete                                       | SPEED LIMIT CAME | grade down                           | Ŷ                           | Injury Unknown Crash Type        |      |                            |                          |                         |
| Concrete                                                                | 25 30 35 40 45 50 55 60 65                                                                                                         |                                      |                             |                                  |      |                            | Total Mileage: 0.470 mi  |                         |
| For More Information Contact - Vermont Agency of Transportation, Police |                                                                                                                                    | - Mapping Unit. 1 National Life Driv | ve. Montpelier. VT 05633-50 | <br>)01 Telephone: 802-828-2600. |      |                            | Total Mileage: 0.470 mi  |                         |