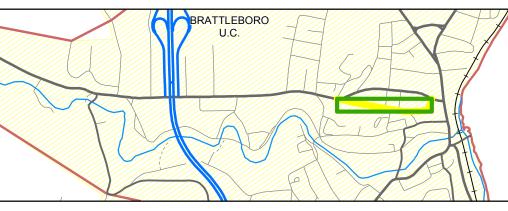

## **Route Log Progress Chart**

|                                                                       | <u> </u>                                                                                                           |             | W. BRATTLEBORO UC |
|-----------------------------------------------------------------------|--------------------------------------------------------------------------------------------------------------------|-------------|-------------------|
| Base Map                                                              |                                                                                                                    |             | W. BRATTLEBOROOC  |
| $\sim$ |                                                                                                                    | BRATTLEBORO |                   |
| 1 in = 2,000 feet                                                     |                                                                                                                    |             |                   |
| Road Widths Lane Count                                                | 26 23 24 23 22 20                                                                                                  |             |                   |
| Base<br>Subbase                                                       |                                                                                                                    |             |                   |
| Grades                                                                |                                                                                                                    |             |                   |
| Historic Projects                                                     | 0: TH                                                                                                              |             |                   |
| Maintenance Garage                                                    | (Not State Maintained)                                                                                             |             |                   |
| Traffic Counters                                                      | Q Q<br>S6X060 S6X057                                                                                               |             |                   |
| Functional Class                                                      | -16                                                                                                                |             |                   |
| Speed Zone                                                            |                                                                                                                    |             |                   |
| 2012<br>2011<br>AADT Counts 2010<br>2009<br>2008                      | $\begin{array}{c} 2200 & 300 \\ \hline 2200 & 300 \\ \hline 2200 & 300 \\ \hline 2300 & 350 \\ \hline \end{array}$ |             |                   |
| 2012<br>2011<br>2010<br>2009<br>2008                                  |                                                                                                                    |             |                   |