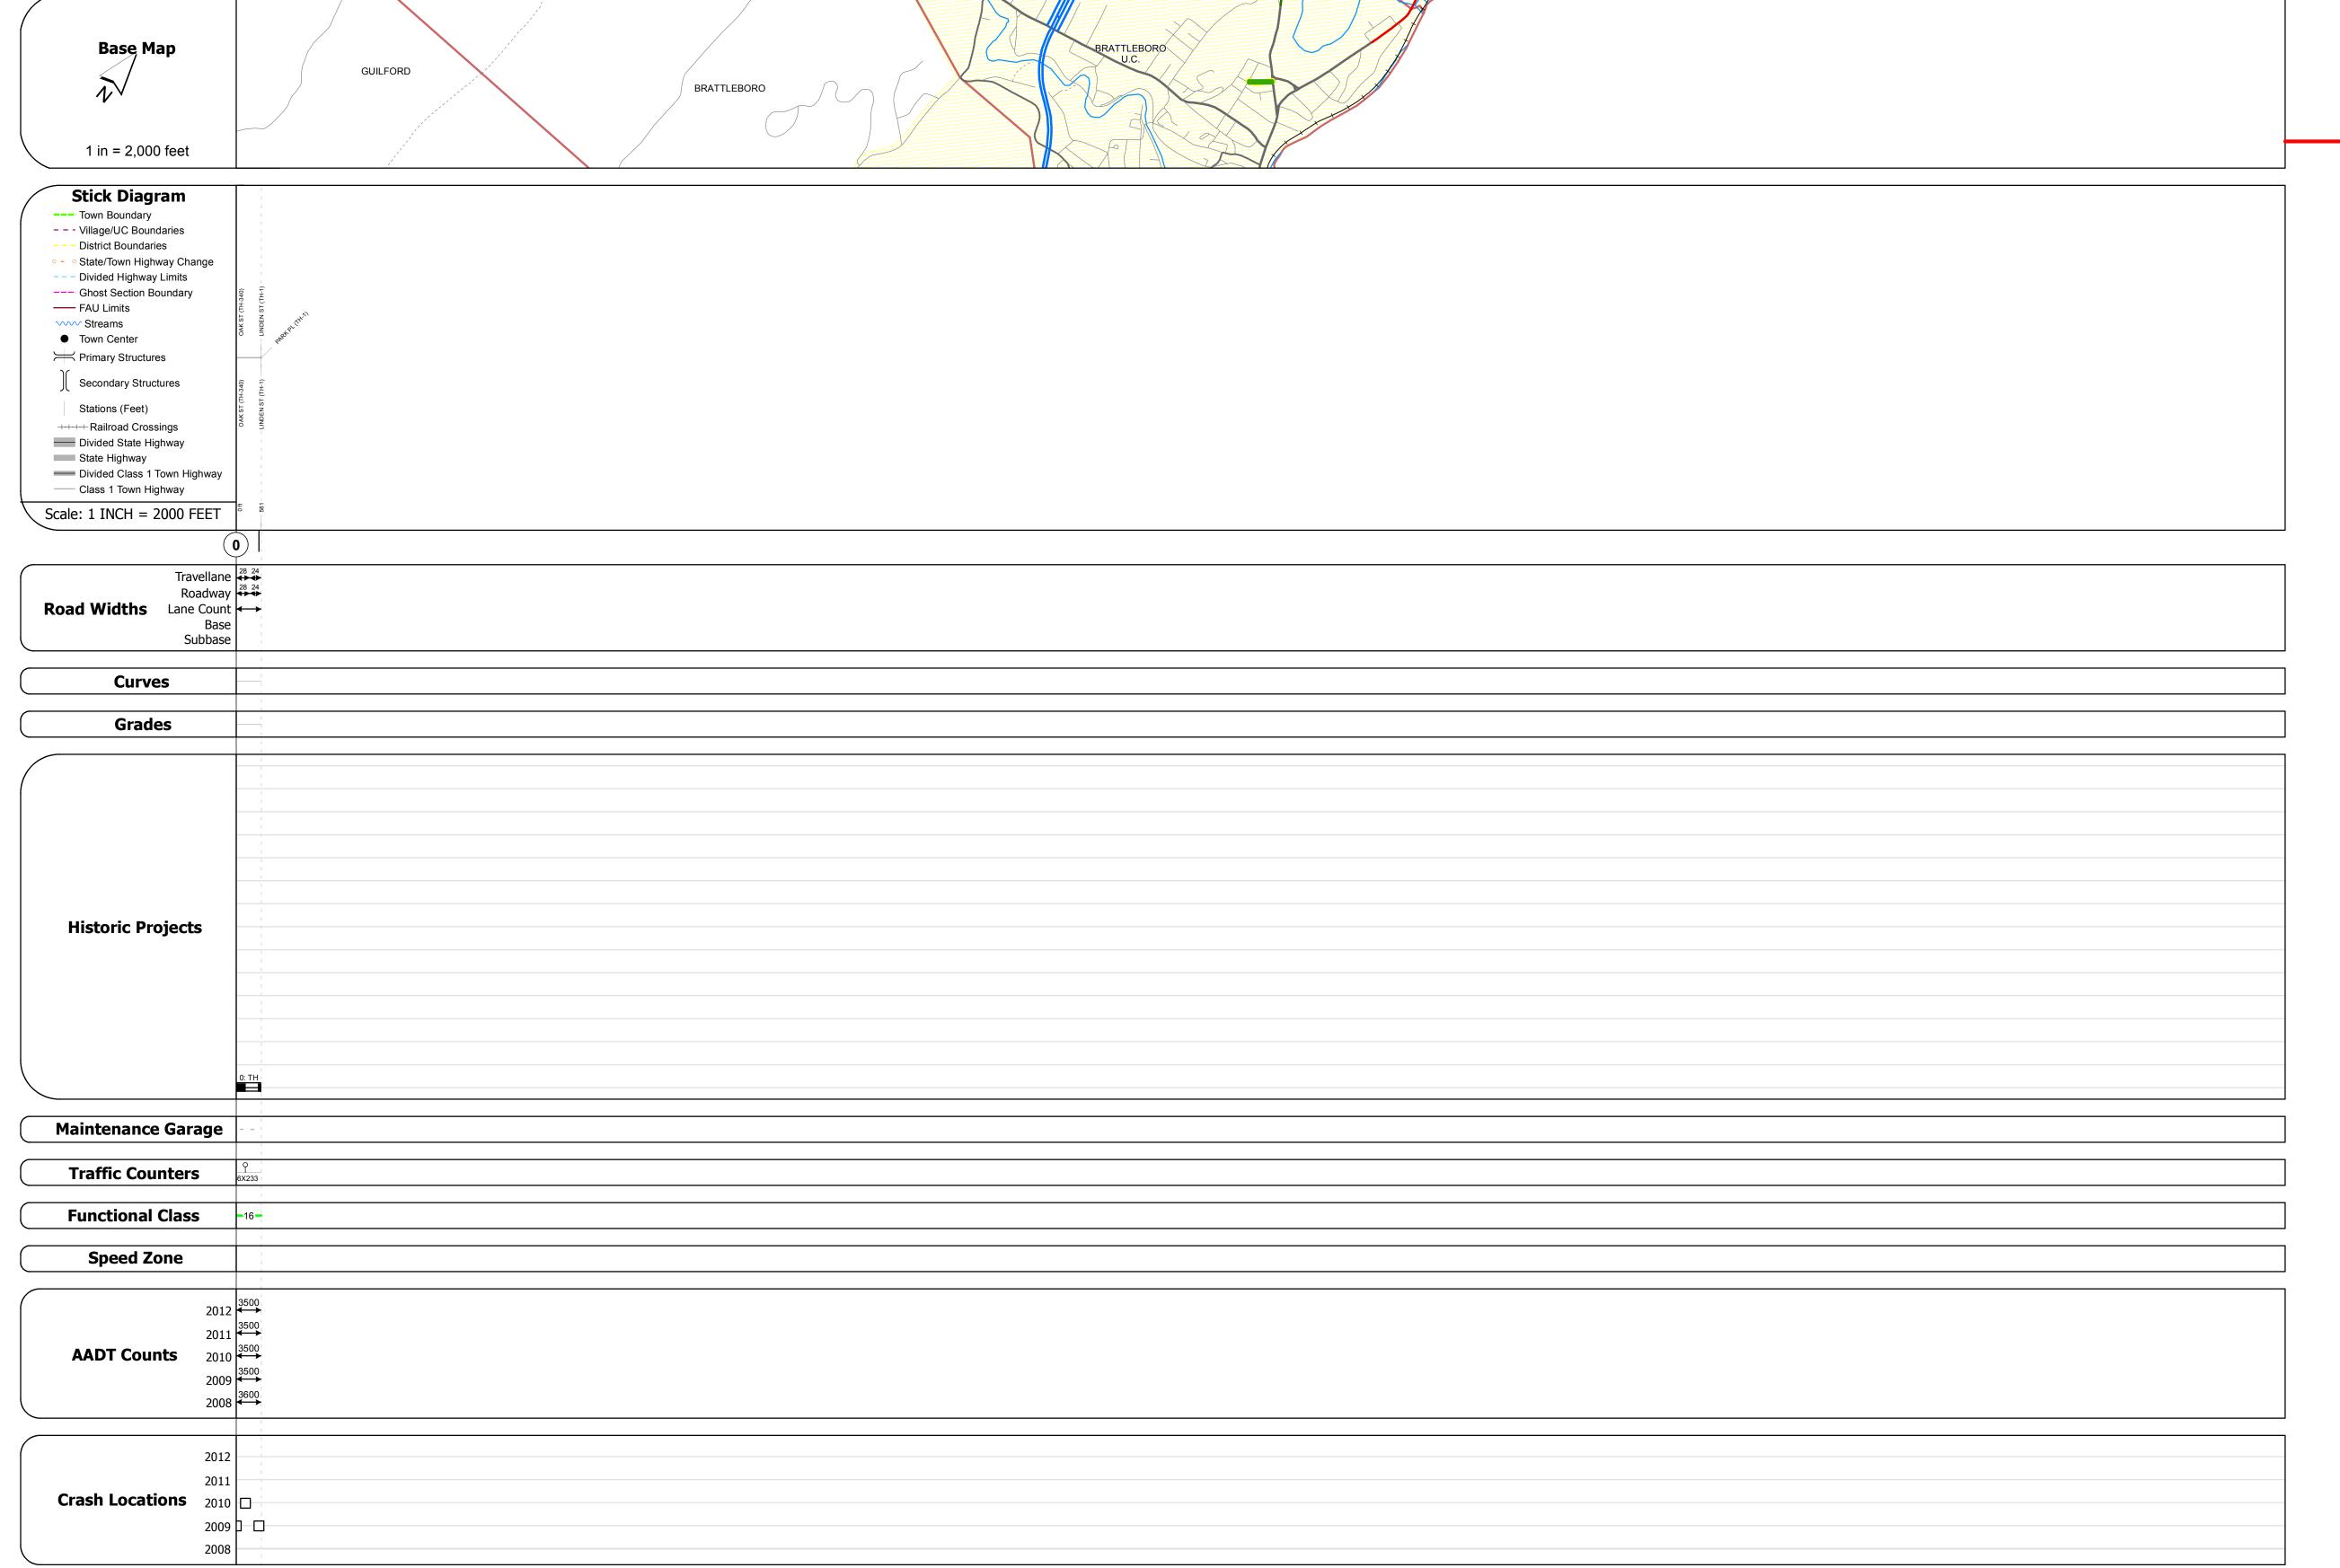

## **Route Log Progress Chart**

Please Note: Errors and Omissions May Exist.
Contact the VTrans Mapping Unit with questions or concerns.

**DRAFT** 

DISTRICT TOWN ROUTE

2 BRATTLEBORO Min-2008

**DESCRIPTION BLOCK** 

| Historic Projects                                        | Functional Class                                                                                                                                                                                                                                                                                                                                                                                                                                                                                                                                                                                                                                                                                                                                                                                                                                                                                                                                                                                                                                                                                                                                                                                                                                                                                                                                                                                                                                                                                                                                                                                                                                                                                                                                                                                                                                                                                                                                                                                                                                                                                                              | Curves     | Road Widths      | AADT                          | Mileage by Functional Class By Sheet | Mileage by Town By Sheet      |                        |                  |             |                             |              |
|----------------------------------------------------------|-------------------------------------------------------------------------------------------------------------------------------------------------------------------------------------------------------------------------------------------------------------------------------------------------------------------------------------------------------------------------------------------------------------------------------------------------------------------------------------------------------------------------------------------------------------------------------------------------------------------------------------------------------------------------------------------------------------------------------------------------------------------------------------------------------------------------------------------------------------------------------------------------------------------------------------------------------------------------------------------------------------------------------------------------------------------------------------------------------------------------------------------------------------------------------------------------------------------------------------------------------------------------------------------------------------------------------------------------------------------------------------------------------------------------------------------------------------------------------------------------------------------------------------------------------------------------------------------------------------------------------------------------------------------------------------------------------------------------------------------------------------------------------------------------------------------------------------------------------------------------------------------------------------------------------------------------------------------------------------------------------------------------------------------------------------------------------------------------------------------------------|------------|------------------|-------------------------------|--------------------------------------|-------------------------------|------------------------|------------------|-------------|-----------------------------|--------------|
| Retreatment Bituminous Gravel                            | ├── <del>+</del> 1 <b>──</b> ─ 7 <b>──</b> ─ 12 <b>──</b> ─ 17                                                                                                                                                                                                                                                                                                                                                                                                                                                                                                                                                                                                                                                                                                                                                                                                                                                                                                                                                                                                                                                                                                                                                                                                                                                                                                                                                                                                                                                                                                                                                                                                                                                                                                                                                                                                                                                                                                                                                                                                                                                                | Left       | <b>←</b> (ft)    | (count)                       | 2008 16 - Urban - Minor Arterial     | 0.110 BRATTLEBORO - S20081302 | 0.11 of 0.11           | DISTRICT         | TOWN        | Date: 05/21/14              | ROUTE        |
| Resurface Concrete Surface Treated Gravel                | 2 8 — 14 — 19                                                                                                                                                                                                                                                                                                                                                                                                                                                                                                                                                                                                                                                                                                                                                                                                                                                                                                                                                                                                                                                                                                                                                                                                                                                                                                                                                                                                                                                                                                                                                                                                                                                                                                                                                                                                                                                                                                                                                                                                                                                                                                                 | Right      |                  |                               |                                      |                               |                        | <b>D10111101</b> |             | ,                           |              |
| Bituminous Mix                                           | 6 —— 11 —— 16                                                                                                                                                                                                                                                                                                                                                                                                                                                                                                                                                                                                                                                                                                                                                                                                                                                                                                                                                                                                                                                                                                                                                                                                                                                                                                                                                                                                                                                                                                                                                                                                                                                                                                                                                                                                                                                                                                                                                                                                                                                                                                                 | Grades     | Traffic Counters | Crash Locations               |                                      |                               |                        |                  |             | 4 .5 4                      | Min-2008     |
| Skinny Mix  Cold Plane and Reclaimed Base and Bituminous | Speed Zones                                                                                                                                                                                                                                                                                                                                                                                                                                                                                                                                                                                                                                                                                                                                                                                                                                                                                                                                                                                                                                                                                                                                                                                                                                                                                                                                                                                                                                                                                                                                                                                                                                                                                                                                                                                                                                                                                                                                                                                                                                                                                                                   | grade up   | (counter ID)     | Fatal Property Damage Only    |                                      |                               |                        | 2                | BRATTLEBORO | 1 of 1                      | ETE mileage: |
| Bituminous Seal Concrete Concrete                        | SPEED SPEED SPEED SPEED SPEED SPEED SPEED SPEED LIMIT | grade down | Y                | ☐ Injury ☐ Unknown Crash Type |                                      |                               |                        |                  | BRATTELDORO | TWN mileage:<br>0.0 to 0.11 | 0.0 to 0.11  |
| Concrete                                                 | 23 30 33 40 43 50 53 60 65                                                                                                                                                                                                                                                                                                                                                                                                                                                                                                                                                                                                                                                                                                                                                                                                                                                                                                                                                                                                                                                                                                                                                                                                                                                                                                                                                                                                                                                                                                                                                                                                                                                                                                                                                                                                                                                                                                                                                                                                                                                                                                    |            |                  |                               | Total                                | Mileage: 0.110 mi             | Total Mileage: 0.11 mi |                  |             | 0.0 to 0.11                 |              |