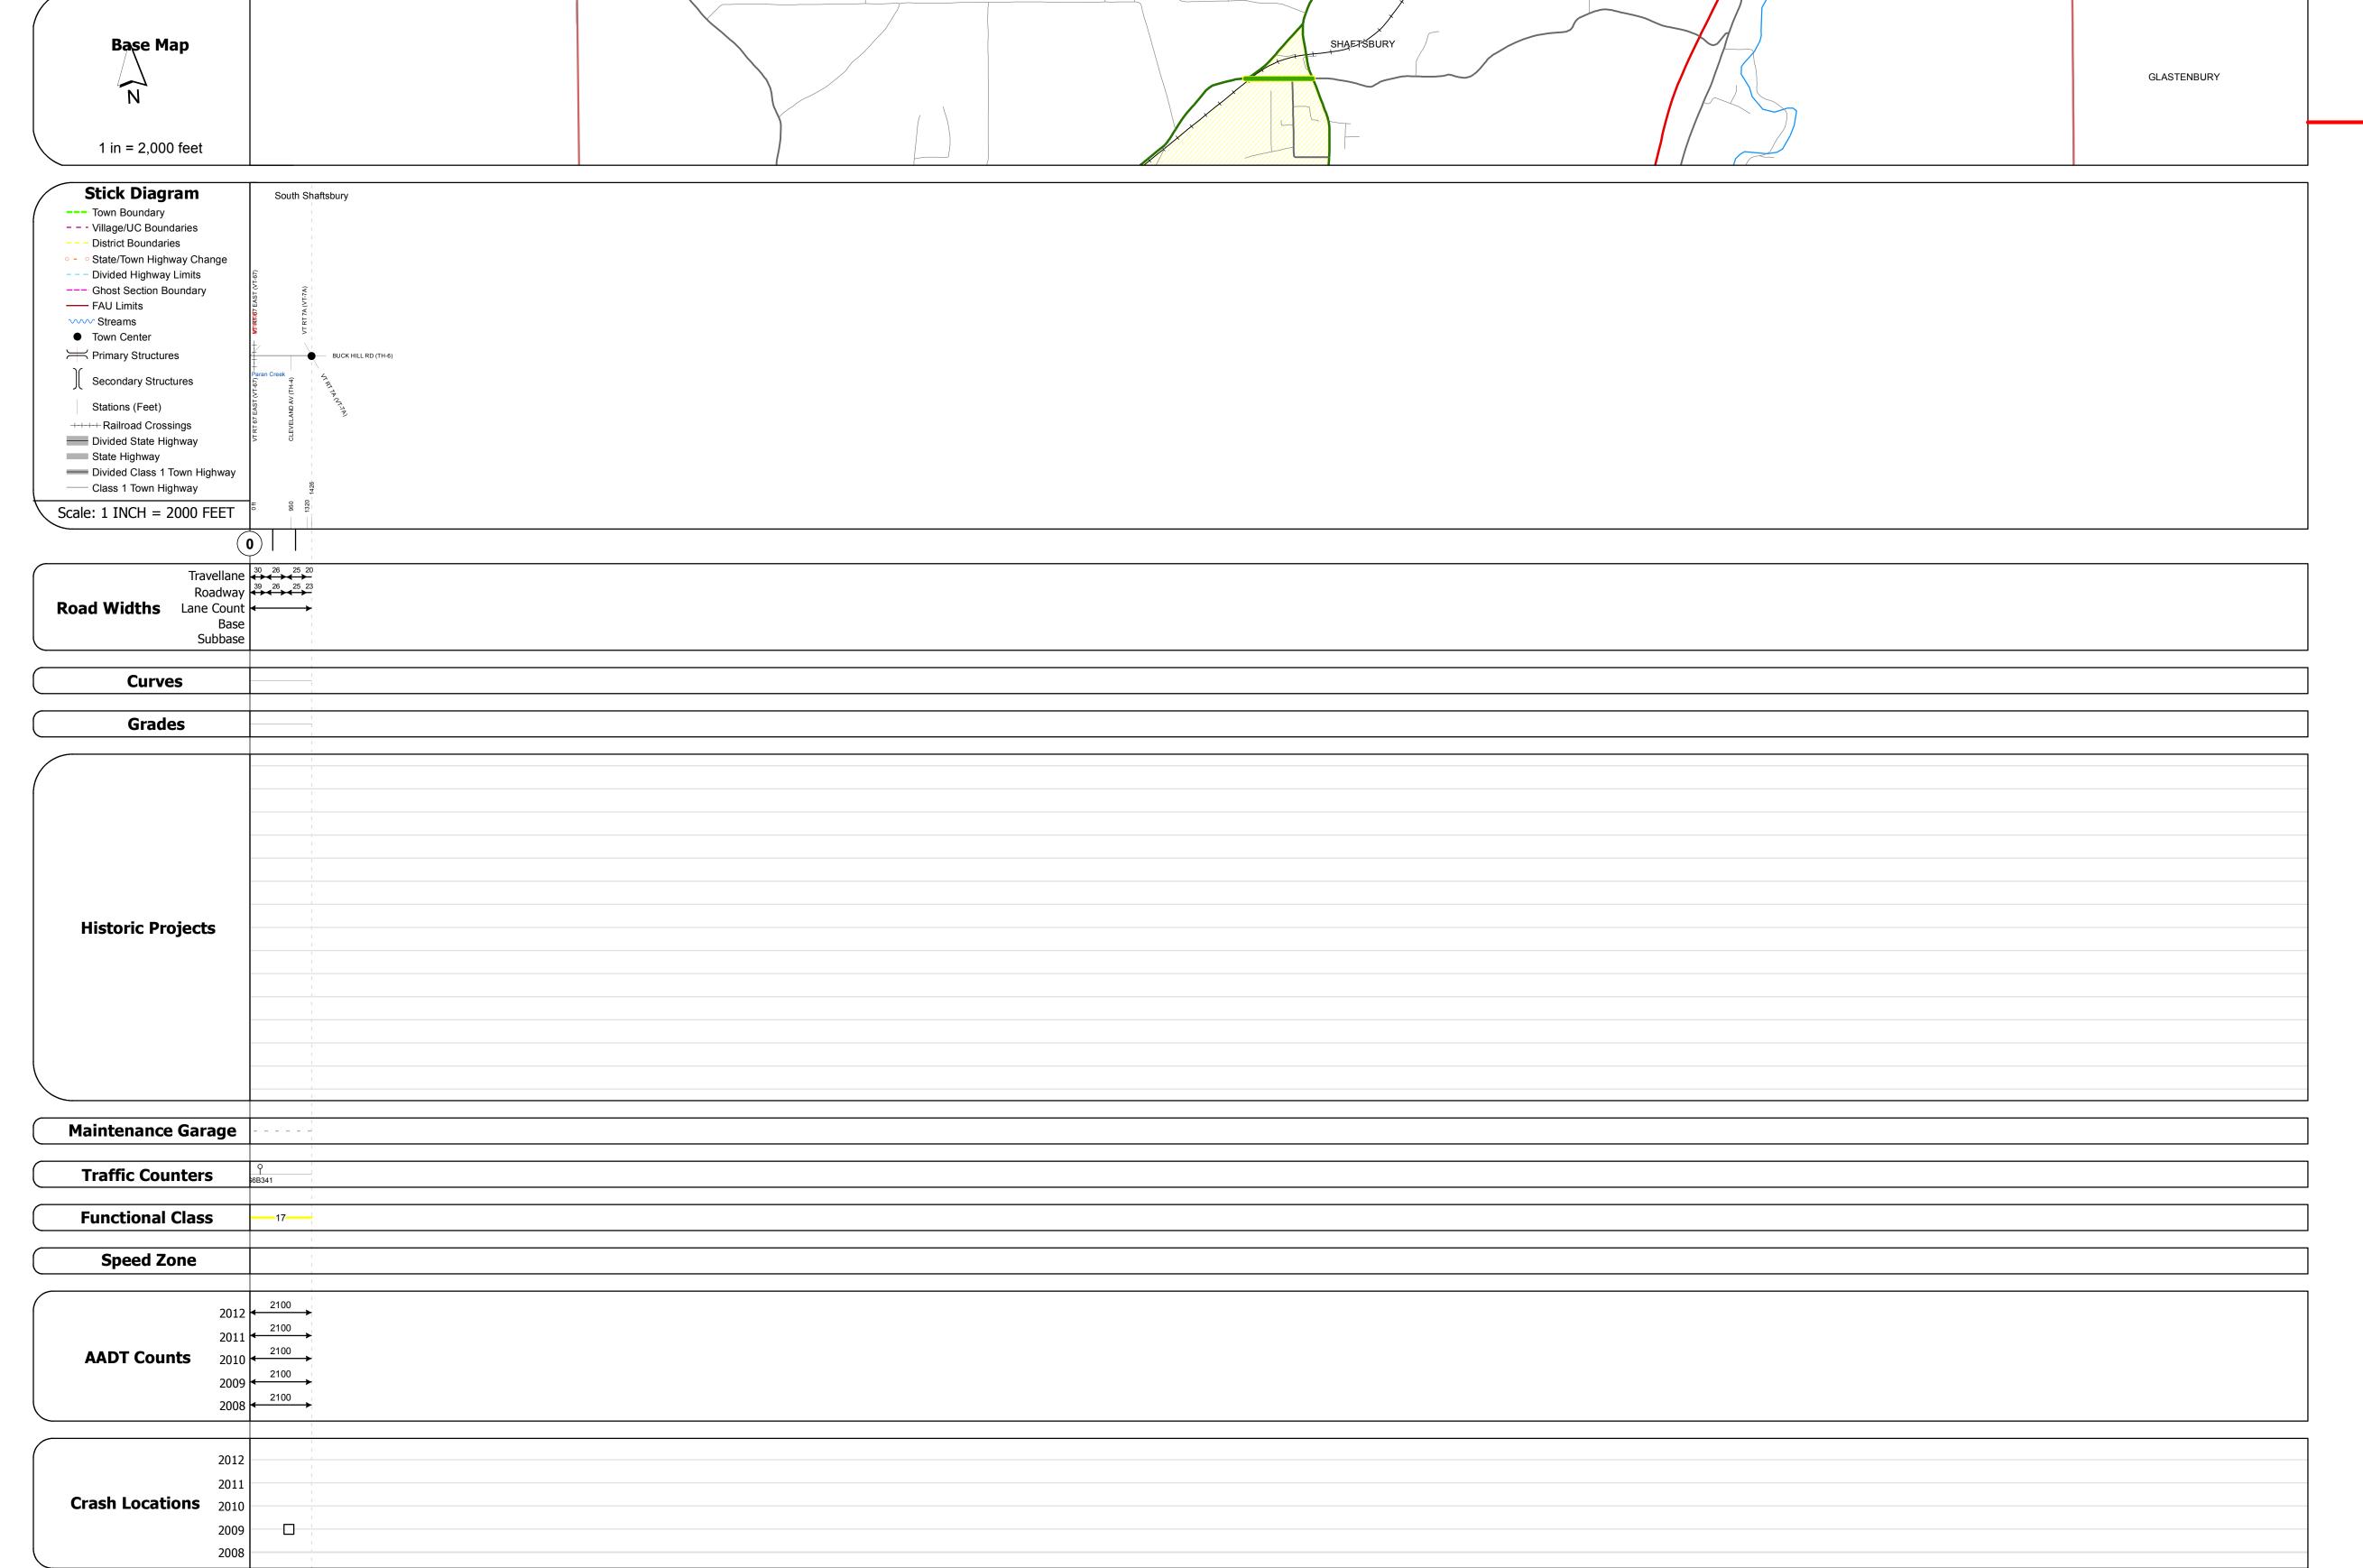

## **Route Log Progress Chart**

Please Note: Errors and Omissions May Exist.
Contact the VTrans Mapping Unit with questions or concerns.

DISTRICT TOWN ROUTE

1 SHAFTSBURY Min-1616

**DESCRIPTION BLOCK** 

| Historic Projects                                                                                                                                               | Functional Class                                                                                                                                                                                                                                                                                                                                                                                                                                                                                                                                                                                                                                                                                                                                                                                                                                                                                                                                                                                                                                                                                                                                                                                                                                                                                                                                                                                                                                                                                                                                                                                                                                                                                                                                                                                                                                                                                                                                                                                                                                                                                                               | Curves Road Widt                            |                               | AADT                                                                          | Mileage by Functional Class By Sheet |       | Mileage by Town By Sheet |              |          |            |                                 |                             |
|-----------------------------------------------------------------------------------------------------------------------------------------------------------------|--------------------------------------------------------------------------------------------------------------------------------------------------------------------------------------------------------------------------------------------------------------------------------------------------------------------------------------------------------------------------------------------------------------------------------------------------------------------------------------------------------------------------------------------------------------------------------------------------------------------------------------------------------------------------------------------------------------------------------------------------------------------------------------------------------------------------------------------------------------------------------------------------------------------------------------------------------------------------------------------------------------------------------------------------------------------------------------------------------------------------------------------------------------------------------------------------------------------------------------------------------------------------------------------------------------------------------------------------------------------------------------------------------------------------------------------------------------------------------------------------------------------------------------------------------------------------------------------------------------------------------------------------------------------------------------------------------------------------------------------------------------------------------------------------------------------------------------------------------------------------------------------------------------------------------------------------------------------------------------------------------------------------------------------------------------------------------------------------------------------------------|---------------------------------------------|-------------------------------|-------------------------------------------------------------------------------|--------------------------------------|-------|--------------------------|--------------|----------|------------|---------------------------------|-----------------------------|
| Retreatment Resurface Bituminous Concrete Bituminous Gravel Surface Treated Gravel                                                                              | 7 — 12 — 17<br>— 2 — 8 — 14 — 19                                                                                                                                                                                                                                                                                                                                                                                                                                                                                                                                                                                                                                                                                                                                                                                                                                                                                                                                                                                                                                                                                                                                                                                                                                                                                                                                                                                                                                                                                                                                                                                                                                                                                                                                                                                                                                                                                                                                                                                                                                                                                               | ─ <b>───</b> ─ Left<br>─ <b>───</b> ─ Right | <b>←</b> (ft)                 | (count) →                                                                     | 1616 17 - Urban - Collector          | 0.270 | SHAFTSBURY - S16160213   | 0.27 of 0.27 | DISTRICT | TOWN       | Date: 05/21/14                  | ROUTE<br>Min-1616           |
| Bituminous Mix  Skinny Mix  Bituminous Seal  Macadam  Cold Plane and Bituminous Concrete  Concrete  Plant Mix  Reclaimed Base and Bituminous Concrete  Concrete | Speed Zones  Speed Zones  Speed Zones  Speed Spe | Grades                                      | Traffic Counters (counter ID) | Crash Locations  ■ Fatal □ Property Damage Only ■ Injury □ Unknown Crash Type |                                      |       |                          |              | 1        | SHAFTSBURY | 1 of 1 TWN mileage: 0.0 to 0.27 | ETE mileage:<br>0.0 to 0.27 |