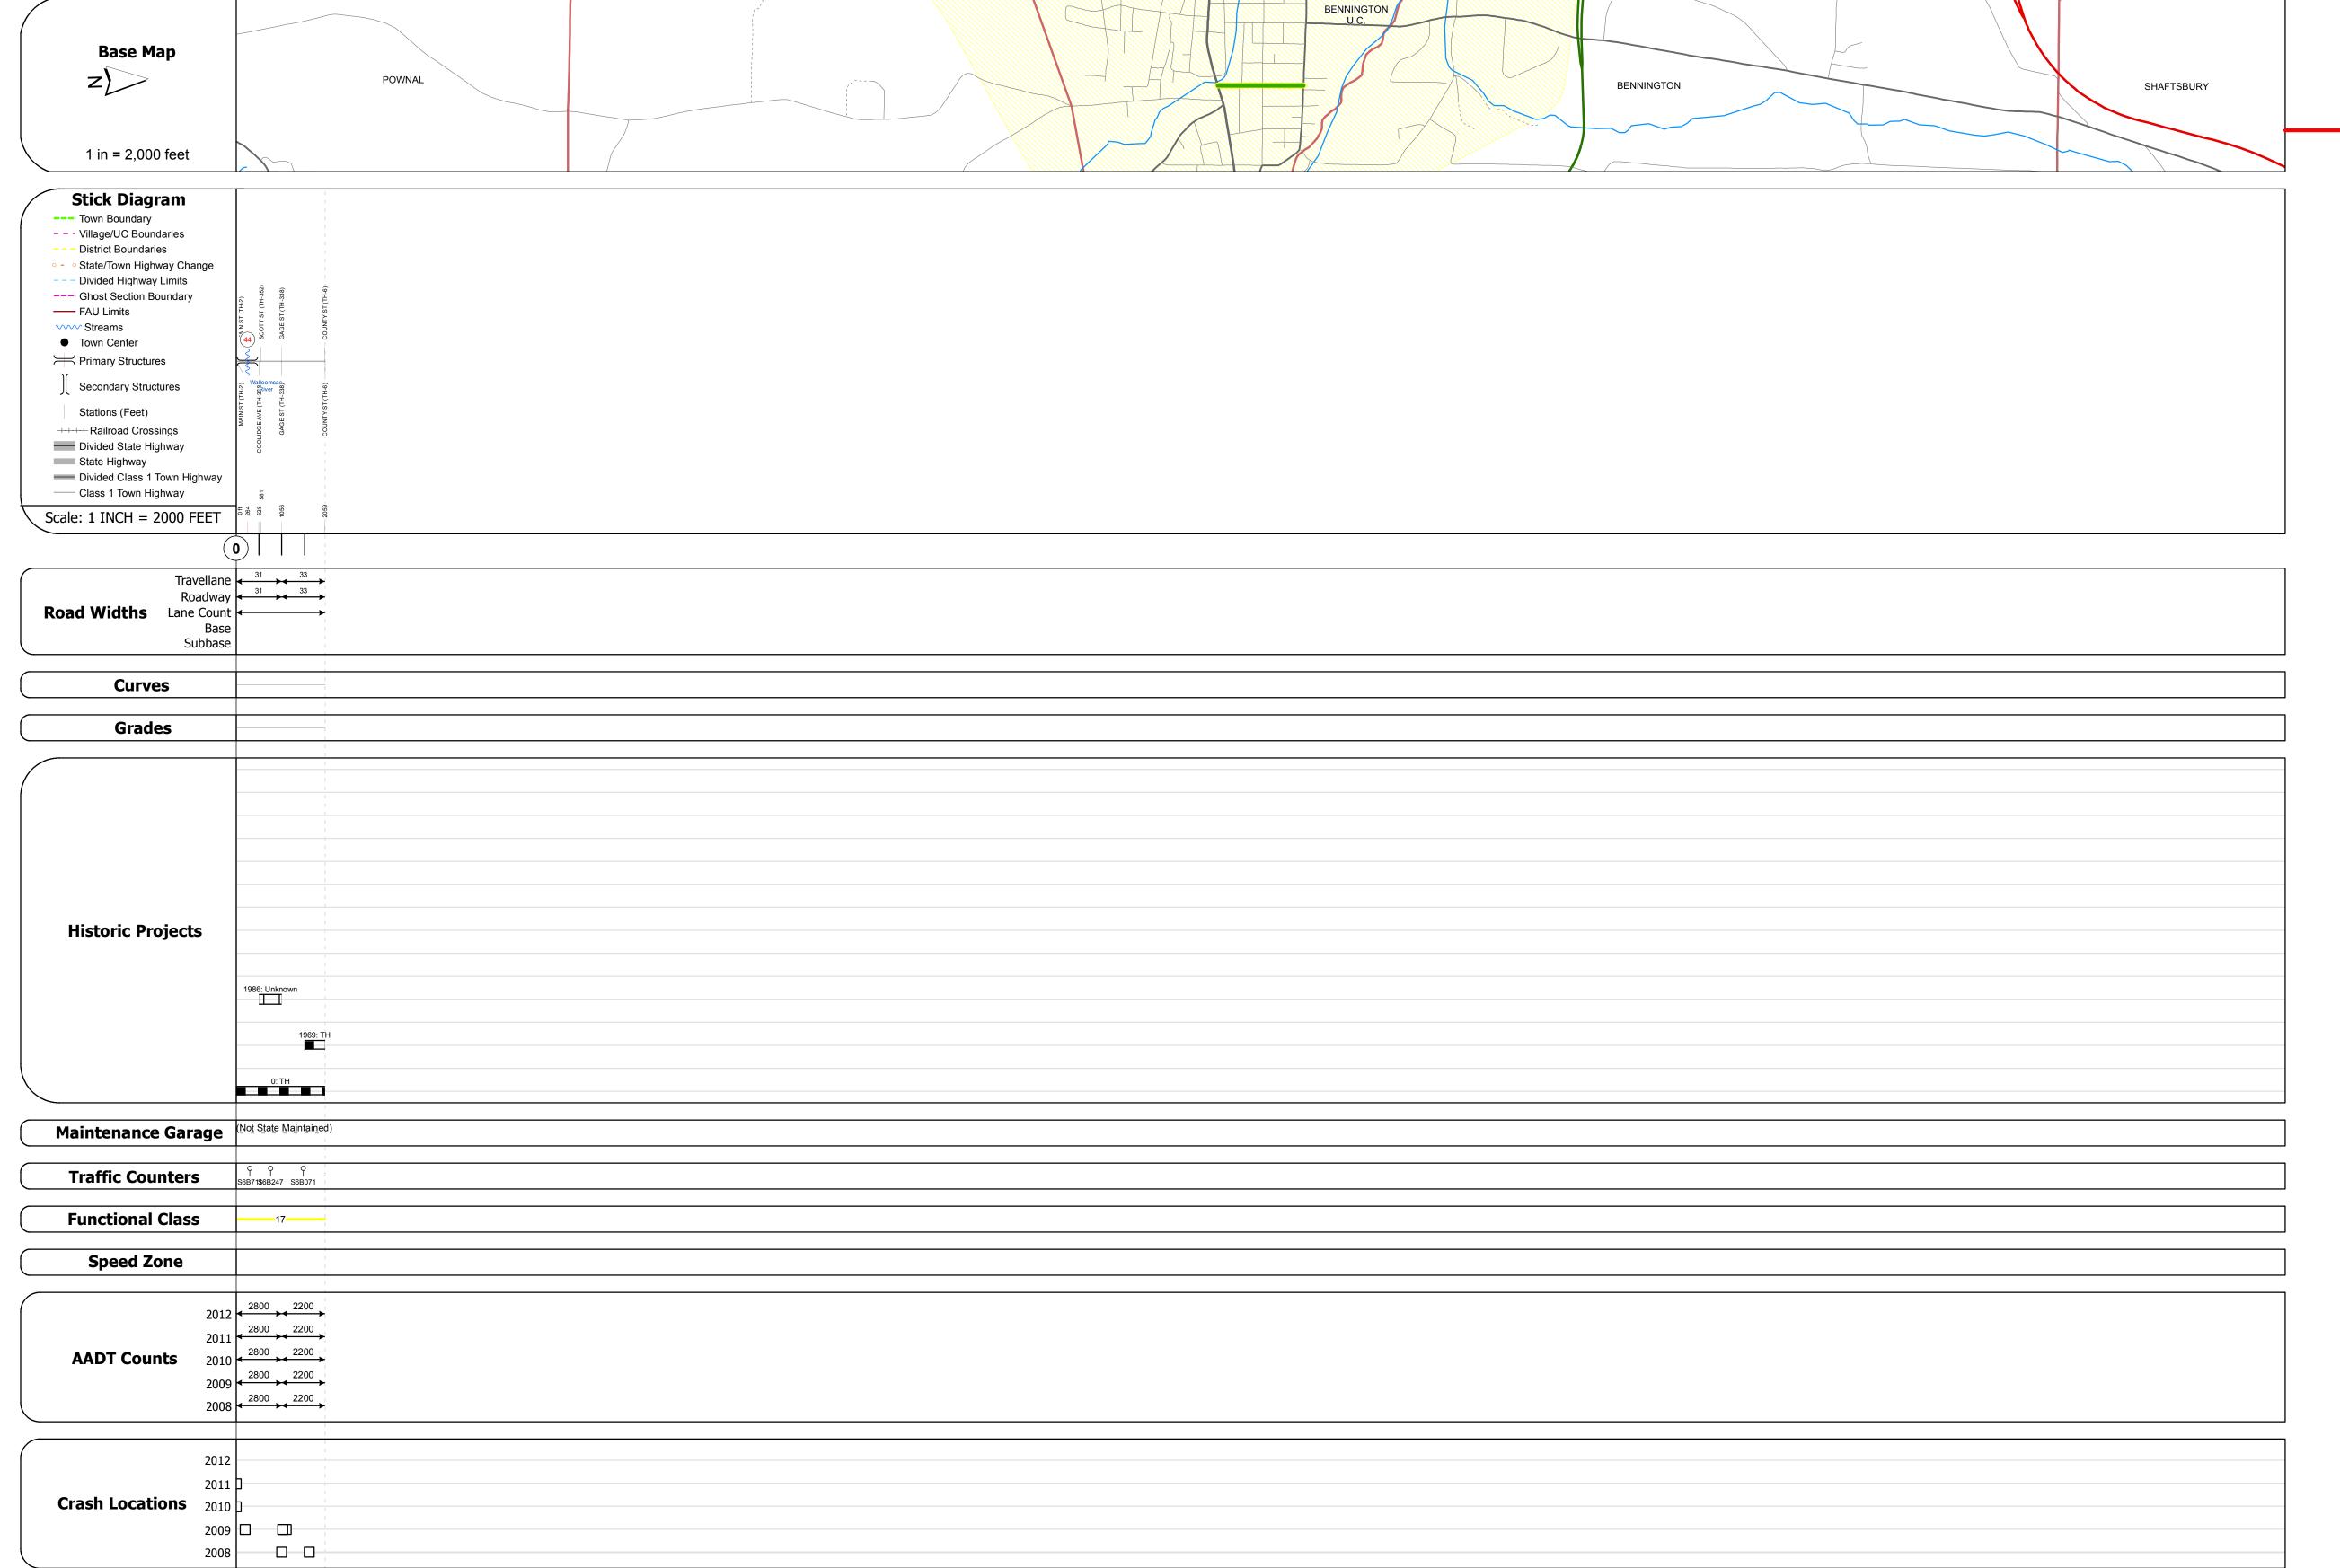

## **Route Log Progress Chart**

Please Note: Errors and Omissions May Exist.
Contact the VTrans Mapping Unit with questions or concerns.

DISTRICT TOWN ROUTE

1 BENNINGTON Min-1044

**DESCRIPTION BLOCK** 

Culvert 44: Culvert - 1921 Structure 80: 201044004402022

Length: 39'
Facility Carried: CITY SAFFD
Bridge Type: CONCRETE ARCH
Features Intersected: WALLOOMSAC RIVER
Maintenance/Ownership: City/Municipal

| Historic Projects                                                                                      | Functional Class                                                                                                                                                                                                                                                                                                                                                                                                                                                                                                                                                                                                                                                                                                                                                                                                                                                                                                                                                                                                                                                                                                                                                                                                                                                                                                                                                                                                                                                                                                                                                                                                                                                                                                                                                                                                                                                                                                                                                                                                                                                                                                               | Curves                                   | Road Widths      | AADT                                                 | Mileage by Functional Class By Sheet |              | Mileage by Town By Sheet |                        |          |            |                     |                             |
|--------------------------------------------------------------------------------------------------------|--------------------------------------------------------------------------------------------------------------------------------------------------------------------------------------------------------------------------------------------------------------------------------------------------------------------------------------------------------------------------------------------------------------------------------------------------------------------------------------------------------------------------------------------------------------------------------------------------------------------------------------------------------------------------------------------------------------------------------------------------------------------------------------------------------------------------------------------------------------------------------------------------------------------------------------------------------------------------------------------------------------------------------------------------------------------------------------------------------------------------------------------------------------------------------------------------------------------------------------------------------------------------------------------------------------------------------------------------------------------------------------------------------------------------------------------------------------------------------------------------------------------------------------------------------------------------------------------------------------------------------------------------------------------------------------------------------------------------------------------------------------------------------------------------------------------------------------------------------------------------------------------------------------------------------------------------------------------------------------------------------------------------------------------------------------------------------------------------------------------------------|------------------------------------------|------------------|------------------------------------------------------|--------------------------------------|--------------|--------------------------|------------------------|----------|------------|---------------------|-----------------------------|
| Retreatment Bituminous Concrete Surface Treated                                                        | 7 — 12 — 17                                                                                                                                                                                                                                                                                                                                                                                                                                                                                                                                                                                                                                                                                                                                                                                                                                                                                                                                                                                                                                                                                                                                                                                                                                                                                                                                                                                                                                                                                                                                                                                                                                                                                                                                                                                                                                                                                                                                                                                                                                                                                                                    | ─ <b>───</b> ─ Left<br>─ <b>──</b> Right | <b>←</b> (ft)    | (count)                                              | 1044 17 - Urban - Collector          | 0.390        | BENNINGTON - S10440202   | 0.39 of 0.39           | DISTRICT | TOWN       | Date: 05/21/14      | ROUTE                       |
| Unknown Bituminous Macadam Plant Mix  Cold Plane and                                                   | 6 — 11 — 16                                                                                                                                                                                                                                                                                                                                                                                                                                                                                                                                                                                                                                                                                                                                                                                                                                                                                                                                                                                                                                                                                                                                                                                                                                                                                                                                                                                                                                                                                                                                                                                                                                                                                                                                                                                                                                                                                                                                                                                                                                                                                                                    | Grades                                   | Traffic Counters | Crash Locations                                      |                                      |              |                          |                        |          |            | 1 05 1              | Min-1044                    |
| Skinny Mix Bituminous Seal Bituminous Seal Bituminous Concrete  Reclaimed Base and Bituminous Concrete | Speed Zones  Speed | <b></b> - grade up<br><b></b> grade down | (counter ID)     | Fatal Property Damage Only Injury Unknown Crash Type |                                      |              |                          |                        | 1        | BENNINGTON | 1 of 1 TWN mileage: | ETE mileage:<br>0.0 to 0.39 |
| Concrete                                                                                               | 25 30 35 40 45 50 55 60 65                                                                                                                                                                                                                                                                                                                                                                                                                                                                                                                                                                                                                                                                                                                                                                                                                                                                                                                                                                                                                                                                                                                                                                                                                                                                                                                                                                                                                                                                                                                                                                                                                                                                                                                                                                                                                                                                                                                                                                                                                                                                                                     |                                          |                  |                                                      | Total Milea                          | ge: 0.390 mi |                          | Total Mileage: 0.39 mi |          |            | 0.0 to 0.39         |                             |