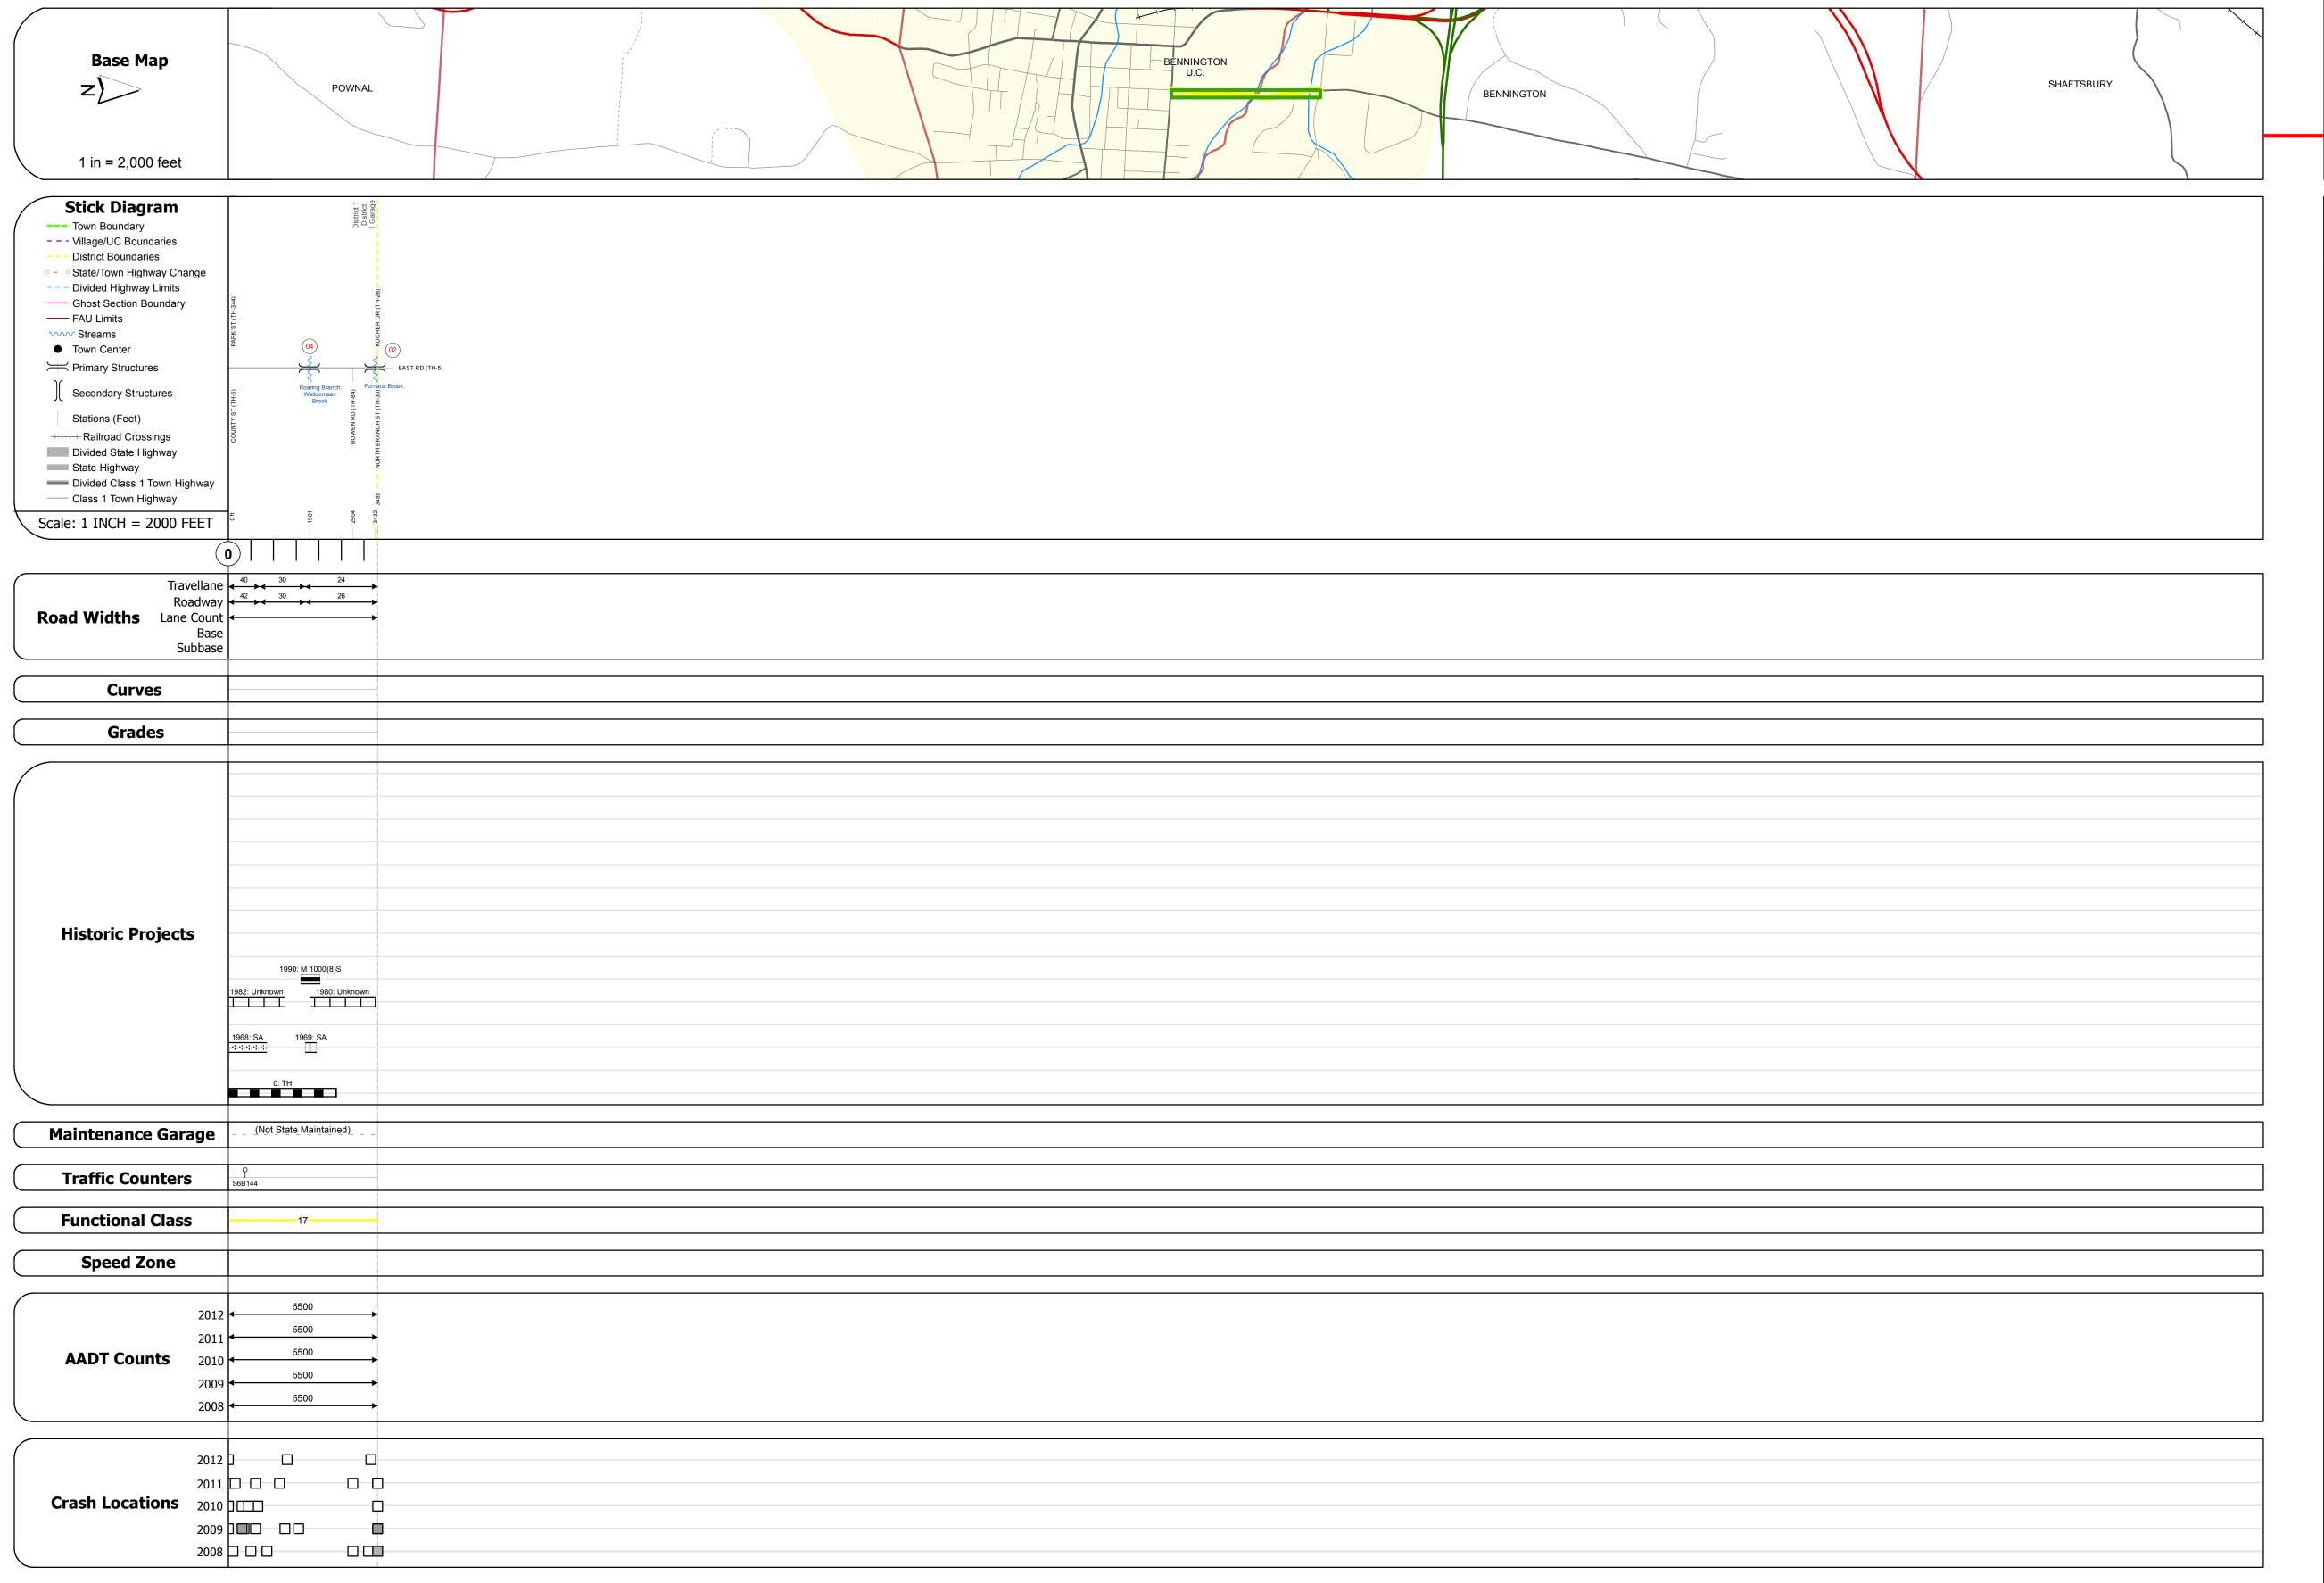

## **Route Log Progress Chart**

Please Note: Errors and Omissions May Exist.
Contact the VTrans Mapping Unit with questions or concerns.

DISTRICT TOWN ROUTE

1 BENNINGTON Min-1038

**DESCRIPTION BLOCK** 

Bridge 4: Stringer/multi-beam or girder - 1939 Structure No. 201038000402022

Surface: Bituminous Maintenance/Ownership: City/Municipal

Facility Carried: CITY 0PARK
Bridge Type: CONCRETE T-BEAM
Features Intersected: FURNACE BROOK

Surface: Bituminous Maintenance/Ownership: City/Municipal

Structure No. 201038000202022

Facility Carried: CITY 0PARK
Bridge Type: 3 SP CONT ROLLED BM
Features Intersected: ROARING BR WALLOOMSAC BK

Length: 252' Width: 26.0'

Weight Limit: 0

Bridge 2: Tee Beam - 1960

Length: 29' Width: 30.0'

|                                                | ,                                                                                                                                                                                                                                                                                                                                                                                                                                                                                                                                                                                                                                                                                                                                                                                                                                                                                                                                                                                                                                                                                                                                                                                                                                                                                                                                                                                                                                                                                                                                                                                                                                                                                                                                                                                                                                                                                                                                                                                                                                                                                                                             |                    |                  |                               |                                      |              |                          |                        | · · · · · · · · · · · · · · · · · · · |             |                |              |
|------------------------------------------------|-------------------------------------------------------------------------------------------------------------------------------------------------------------------------------------------------------------------------------------------------------------------------------------------------------------------------------------------------------------------------------------------------------------------------------------------------------------------------------------------------------------------------------------------------------------------------------------------------------------------------------------------------------------------------------------------------------------------------------------------------------------------------------------------------------------------------------------------------------------------------------------------------------------------------------------------------------------------------------------------------------------------------------------------------------------------------------------------------------------------------------------------------------------------------------------------------------------------------------------------------------------------------------------------------------------------------------------------------------------------------------------------------------------------------------------------------------------------------------------------------------------------------------------------------------------------------------------------------------------------------------------------------------------------------------------------------------------------------------------------------------------------------------------------------------------------------------------------------------------------------------------------------------------------------------------------------------------------------------------------------------------------------------------------------------------------------------------------------------------------------------|--------------------|------------------|-------------------------------|--------------------------------------|--------------|--------------------------|------------------------|---------------------------------------|-------------|----------------|--------------|
| Historic Projects                              | Functional Class                                                                                                                                                                                                                                                                                                                                                                                                                                                                                                                                                                                                                                                                                                                                                                                                                                                                                                                                                                                                                                                                                                                                                                                                                                                                                                                                                                                                                                                                                                                                                                                                                                                                                                                                                                                                                                                                                                                                                                                                                                                                                                              | Curves             | Road Widths      | AADT                          | Mileage by Functional Class By Sheet |              | Mileage by Town By Sheet |                        | 1                                     |             | 1              |              |
| Retreatment Bituminous Gravel                  | ├── <del>+</del> 1 <mark>───</mark> 7 <del>───</del> 12 <u></u> ─── 17                                                                                                                                                                                                                                                                                                                                                                                                                                                                                                                                                                                                                                                                                                                                                                                                                                                                                                                                                                                                                                                                                                                                                                                                                                                                                                                                                                                                                                                                                                                                                                                                                                                                                                                                                                                                                                                                                                                                                                                                                                                        | Left               | <b>←</b> (ft)    | (count)                       | 1038 17 - Urban - Collector          | 0.660        | BENNINGTON - S10380202   | 0.66 of 0.66           | DISTRICT                              | TOWN        | Date: 05/21/14 | ROUTE        |
| Resurface Concrete Surface Treated             | 2 8 — 14 — 19                                                                                                                                                                                                                                                                                                                                                                                                                                                                                                                                                                                                                                                                                                                                                                                                                                                                                                                                                                                                                                                                                                                                                                                                                                                                                                                                                                                                                                                                                                                                                                                                                                                                                                                                                                                                                                                                                                                                                                                                                                                                                                                 | ─ <b>───</b> Right |                  |                               |                                      |              |                          |                        | DISTRICT                              |             |                | I KOOTE      |
| Unknown Bituminous Gravel Macadam T Plant Mix  | 6 11 16                                                                                                                                                                                                                                                                                                                                                                                                                                                                                                                                                                                                                                                                                                                                                                                                                                                                                                                                                                                                                                                                                                                                                                                                                                                                                                                                                                                                                                                                                                                                                                                                                                                                                                                                                                                                                                                                                                                                                                                                                                                                                                                       |                    |                  |                               |                                      |              |                          |                        |                                       |             |                | Min-1038     |
| Bituminous Mix  Cold Plane and  Reclaimed Base |                                                                                                                                                                                                                                                                                                                                                                                                                                                                                                                                                                                                                                                                                                                                                                                                                                                                                                                                                                                                                                                                                                                                                                                                                                                                                                                                                                                                                                                                                                                                                                                                                                                                                                                                                                                                                                                                                                                                                                                                                                                                                                                               | Grades             | Traffic Counters | Crash Locations               |                                      |              |                          |                        |                                       |             | 1 of 1         |              |
| Skinny Mix Bituminous and Bituminous           | Speed Zones                                                                                                                                                                                                                                                                                                                                                                                                                                                                                                                                                                                                                                                                                                                                                                                                                                                                                                                                                                                                                                                                                                                                                                                                                                                                                                                                                                                                                                                                                                                                                                                                                                                                                                                                                                                                                                                                                                                                                                                                                                                                                                                   | grade up           | (counter ID)     | Fatal Property Damage Only    |                                      |              |                          |                        | 1 1                                   | BENNINGTON  |                | ETE mileage: |
| Bituminous Seal Concrete Concrete              | SPEED | grade down         | Y                | ■ Injury □ Unknown Crash Type |                                      |              |                          |                        |                                       | DEMININGTON | TWN mileage:   | 0.0 to 0.66  |
| Concrete                                       | 25 30 35 40 45 50 55 60 65                                                                                                                                                                                                                                                                                                                                                                                                                                                                                                                                                                                                                                                                                                                                                                                                                                                                                                                                                                                                                                                                                                                                                                                                                                                                                                                                                                                                                                                                                                                                                                                                                                                                                                                                                                                                                                                                                                                                                                                                                                                                                                    |                    |                  |                               | Total Mileag                         | ge: 0.660 mi |                          | Total Mileage: 0.66 mi |                                       |             | 0.0 to 0.66    |              |