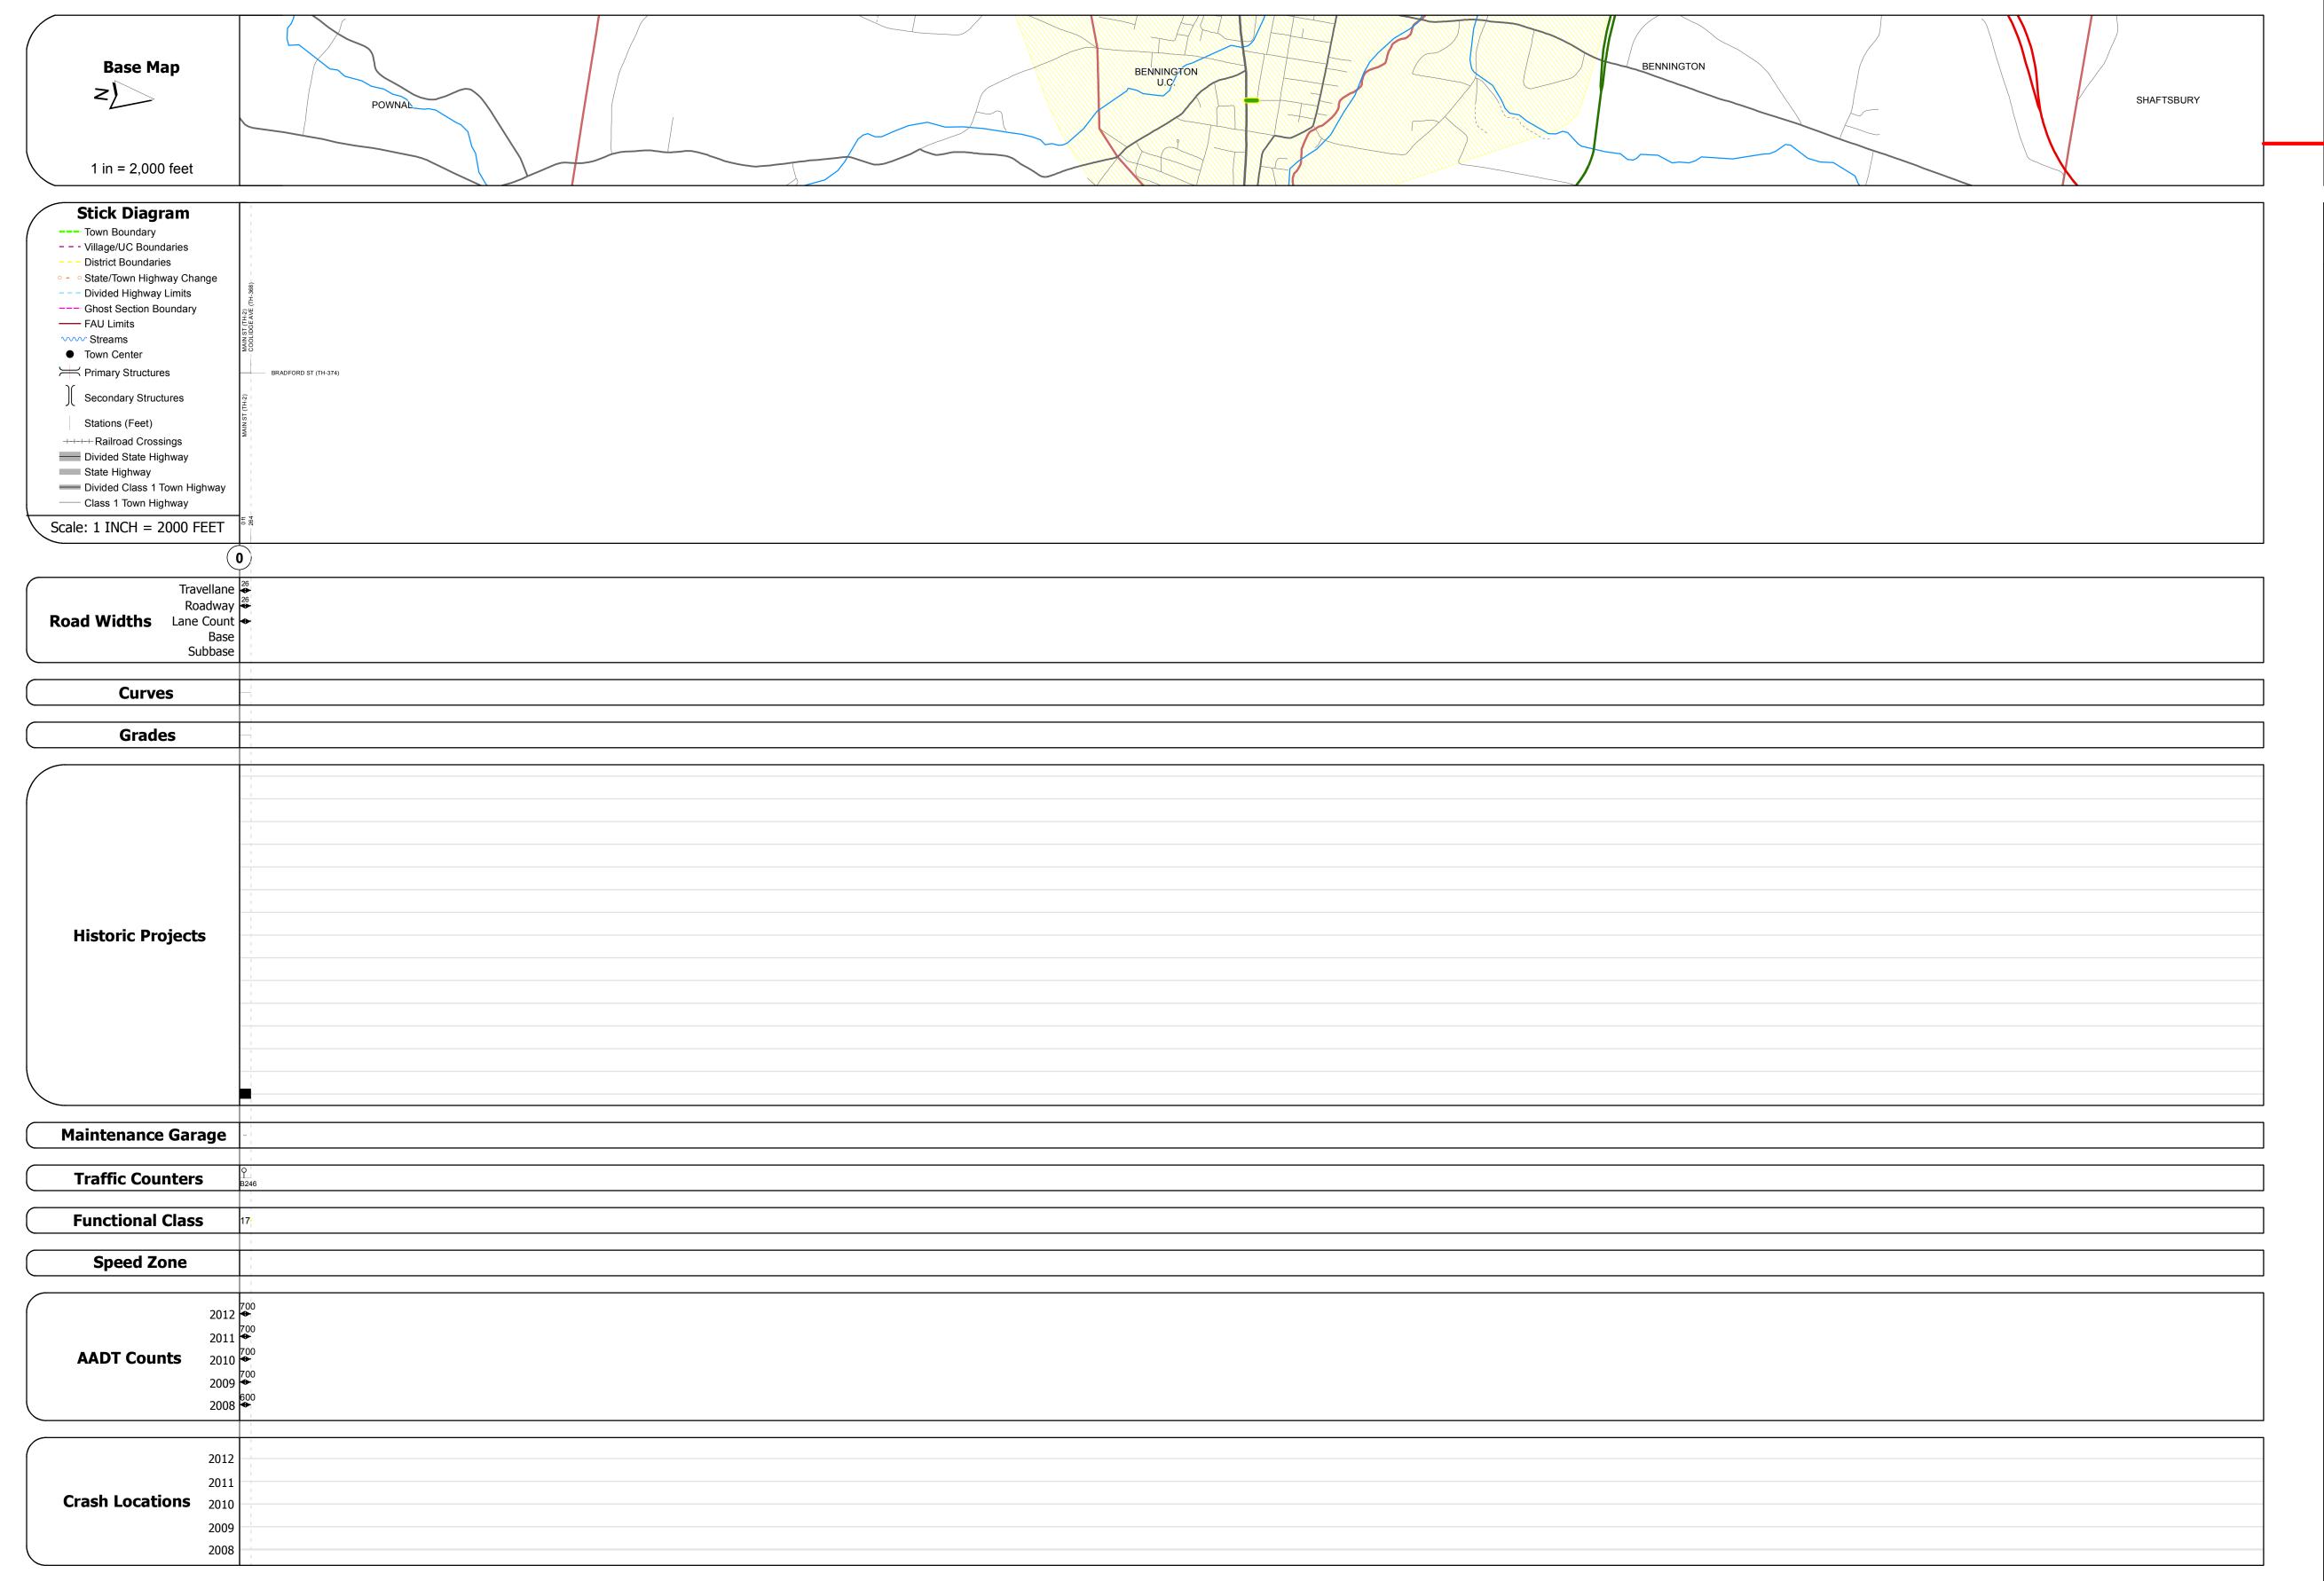

## **Route Log Progress Chart**

Please Note: Errors and Omissions May Exist.
Contact the VTrans Mapping Unit with questions or concerns.

**DRAFT** 

DISTRICT TOWN ROUTE

1 BENNINGTON Min-1008

**DESCRIPTION BLOCK** 

| Historic Projects                                                                                                       | Functional Class                                                                                                                                                                                                                                                                                                                                                                                                                                                                                                                                                                                                                                                                                                                                                                                                                                                                                                                                                                                                                                                                                                                                                                                                                                                                                                                                                                                                                                                                                                                                                                                                                                                                                                                                                                                                                                                                                                                                                                                                                                                                                                               | Curves                      | Road Widths                   | AADT                                                                          | Mileage by Functional Class By Sheet |       | Mileage by Town By Sheet |              |          |            |                                 |                             |
|-------------------------------------------------------------------------------------------------------------------------|--------------------------------------------------------------------------------------------------------------------------------------------------------------------------------------------------------------------------------------------------------------------------------------------------------------------------------------------------------------------------------------------------------------------------------------------------------------------------------------------------------------------------------------------------------------------------------------------------------------------------------------------------------------------------------------------------------------------------------------------------------------------------------------------------------------------------------------------------------------------------------------------------------------------------------------------------------------------------------------------------------------------------------------------------------------------------------------------------------------------------------------------------------------------------------------------------------------------------------------------------------------------------------------------------------------------------------------------------------------------------------------------------------------------------------------------------------------------------------------------------------------------------------------------------------------------------------------------------------------------------------------------------------------------------------------------------------------------------------------------------------------------------------------------------------------------------------------------------------------------------------------------------------------------------------------------------------------------------------------------------------------------------------------------------------------------------------------------------------------------------------|-----------------------------|-------------------------------|-------------------------------------------------------------------------------|--------------------------------------|-------|--------------------------|--------------|----------|------------|---------------------------------|-----------------------------|
| Retreatment Concrete  Resurface  Unknown  Bituminous  Concrete  Surface Treated  Gravel  Gravel                         | 7 — 12 — 17<br>— 2 — 8 — 14 — 19                                                                                                                                                                                                                                                                                                                                                                                                                                                                                                                                                                                                                                                                                                                                                                                                                                                                                                                                                                                                                                                                                                                                                                                                                                                                                                                                                                                                                                                                                                                                                                                                                                                                                                                                                                                                                                                                                                                                                                                                                                                                                               | Left Right                  | <b>←</b> (ft)                 | <b>(count)</b>                                                                | 1008 17 - Urban - Collector          | 0.050 | BENNINGTON - S10080202   | 0.05 of 0.05 | DISTRICT | TOWN       | Date: 05/21/14                  | ROUTE                       |
| Bituminous Mix  Skinny Mix  Bituminous Seal  Macadam  Cold Plane and Bituminous  Concrete  Concrete  Concrete  Concrete | Speed Zones  Speed Zones  Speed Spee | Grades  grade up grade down | Traffic Counters (counter ID) | Crash Locations  ■ Fatal □ Property Damage Only ■ Injury □ Unknown Crash Type |                                      |       |                          |              | 1        | BENNINGTON | 1 of 1 TWN mileage: 0.0 to 0.05 | ETE mileage:<br>0.0 to 0.05 |