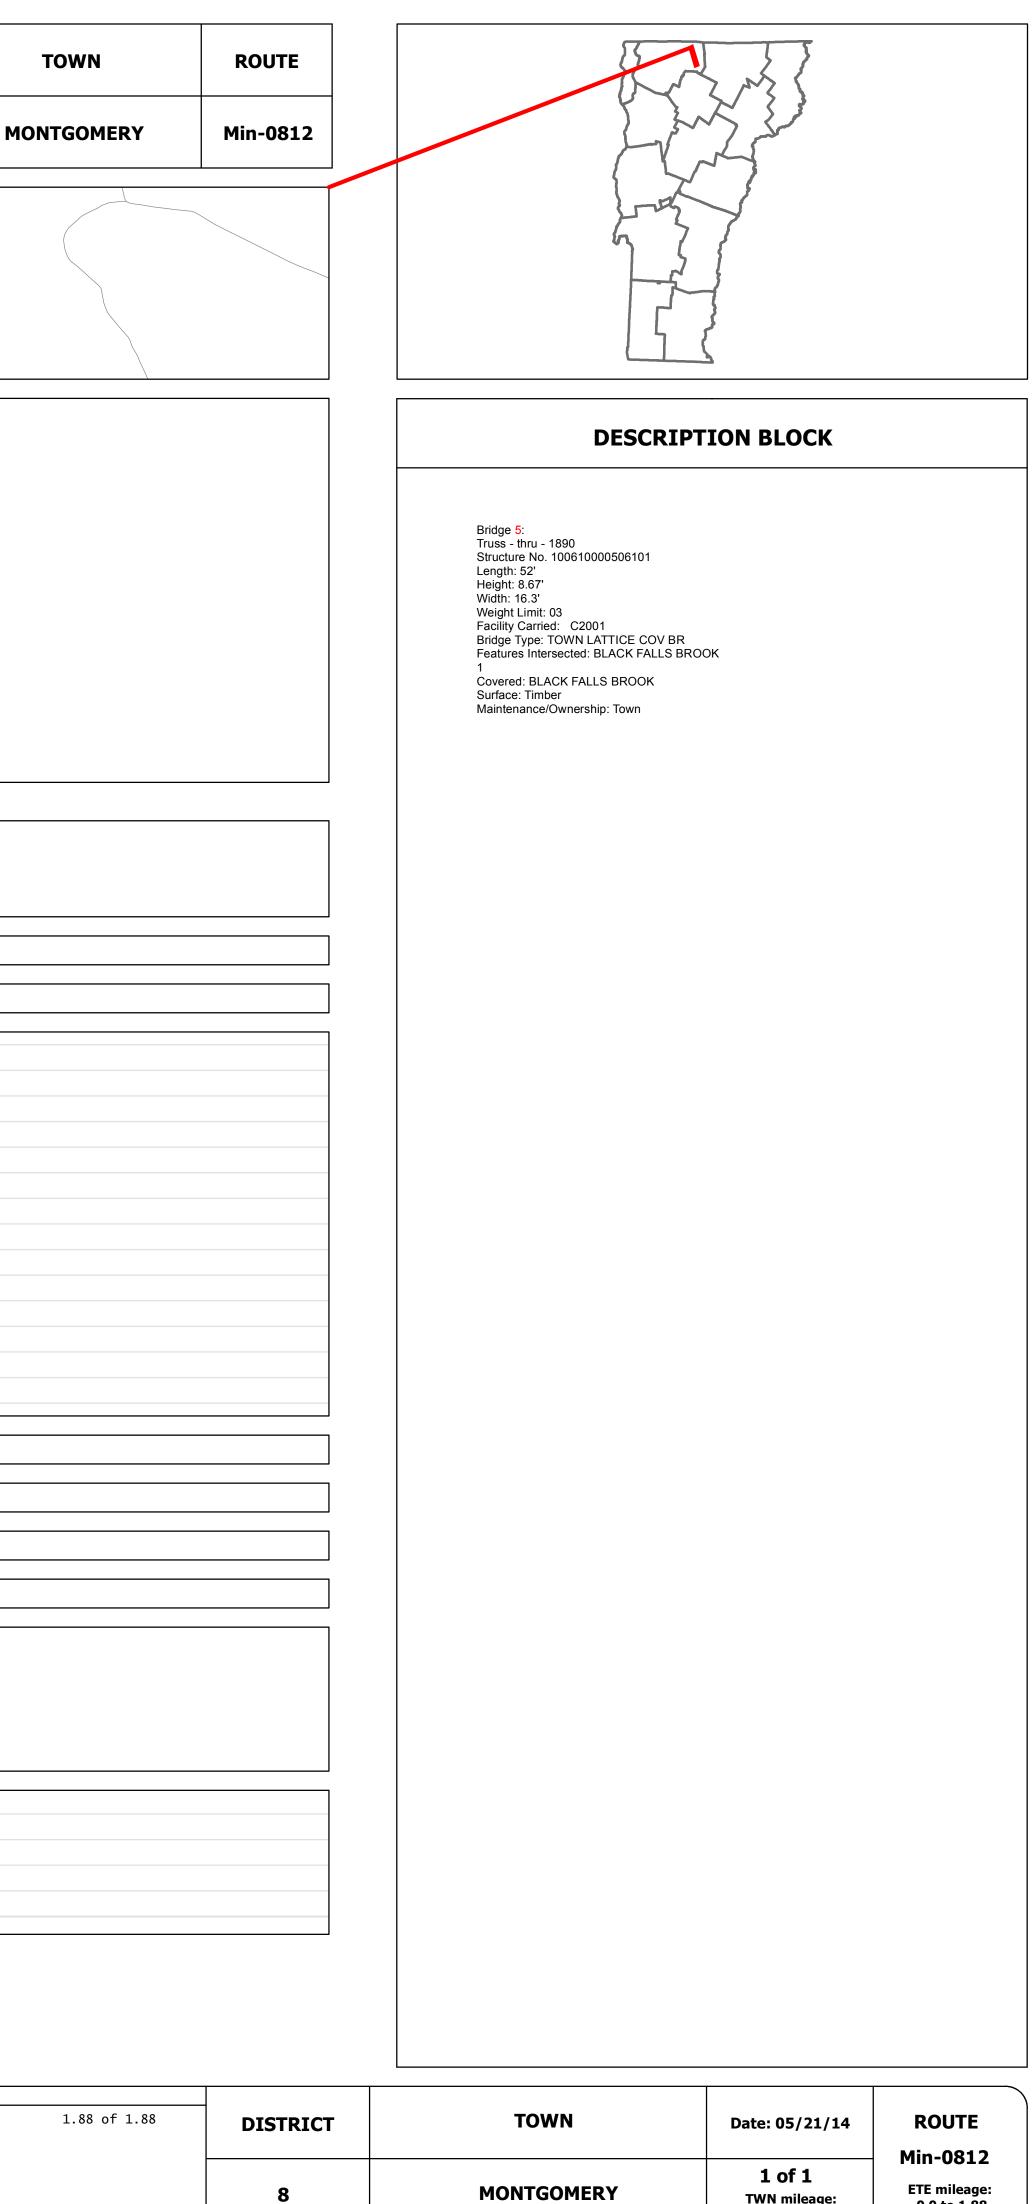

## Route Log Prog

| Base Map                                                                        |                                                                                           | MONTGOMERY             |
|---------------------------------------------------------------------------------|-------------------------------------------------------------------------------------------|------------------------|
|                                                                                 |                                                                                           |                        |
| 1 in = 2,000 feet                                                               |                                                                                           |                        |
| Stick Diagram                                                                   |                                                                                           |                        |
| <ul> <li>– – Town Boundary</li> <li>– - Village/UC Boundaries</li> </ul>        |                                                                                           | MONTGOMERY<br>RICHFORD |
| <ul> <li> District Boundaries</li> <li>- • State/Town Highway Change</li> </ul> | 662                                                                                       | Ŭ<br>W                 |
| Divided Highway Limits<br>Ghost Section Boundary                                | (65: HL) NO HILL Black<br>Falls                                                           |                        |
| FAU Limits                                                                      | ZO Falls<br>Brook 05                                                                      |                        |
| <ul> <li>Town Center</li> <li>Primary Structures</li> </ul>                     |                                                                                           |                        |
| ) Secondary Structures                                                          | (118)<br>(元+1)<br>(元+5)<br>(元+5)<br>(二+5)<br>(二+5)                                        |                        |
| Stations (Feet)                                                                 | N MAIN ST (VT-118)<br>BLACK FALLS RD (TH-7)<br>BROOK RD (TH-37)<br>EN MOUNTAIN RD (TH-5)  |                        |
| Divided State Highway<br>State Highway                                          | N MAN ST (VT-118)<br>BLACK FALLS RD (TH-7)<br>BROOK RD (TH-3)<br>GREEN MOUNTAIN RD (TH-5) |                        |
| Divided Class 1 Town Highway     Class 1 Town Highway                           |                                                                                           |                        |
|                                                                                 | 0ft - 264<br>- 475<br>- 475<br>- 1267<br>- 1267                                           | 8288                   |
|                                                                                 |                                                                                           |                        |
| Travellane<br>Roadway                                                           |                                                                                           |                        |
| Road Widths Lane Count<br>Base                                                  |                                                                                           |                        |
| Subbase                                                                         |                                                                                           |                        |
| Curves                                                                          |                                                                                           |                        |
| Grades                                                                          |                                                                                           |                        |
|                                                                                 |                                                                                           |                        |
|                                                                                 |                                                                                           |                        |
|                                                                                 |                                                                                           |                        |
|                                                                                 |                                                                                           |                        |
|                                                                                 |                                                                                           |                        |
| Historic Projects                                                               |                                                                                           |                        |
| mistorie Projects                                                               |                                                                                           |                        |
|                                                                                 |                                                                                           |                        |
|                                                                                 |                                                                                           |                        |
|                                                                                 |                                                                                           |                        |
|                                                                                 |                                                                                           |                        |
|                                                                                 |                                                                                           |                        |
| Maintenance Garage                                                              |                                                                                           | intained)              |
| Traffic Counters                                                                | 9<br>S6F059                                                                               | О<br>S6F347            |
| Functional Class                                                                | 8                                                                                         |                        |
| Speed Zone                                                                      |                                                                                           |                        |
| Speed Zone                                                                      |                                                                                           |                        |
| 2012                                                                            |                                                                                           |                        |
| 2011<br>AADT Counts 2010                                                        |                                                                                           |                        |
| AADT Counts 2010<br>2009                                                        |                                                                                           |                        |
| 2008                                                                            |                                                                                           |                        |
|                                                                                 |                                                                                           |                        |
| 2012                                                                            |                                                                                           |                        |
| Crash Locations 2011 2010                                                       |                                                                                           |                        |
| 2009                                                                            |                                                                                           |                        |
| 2008                                                                            |                                                                                           |                        |