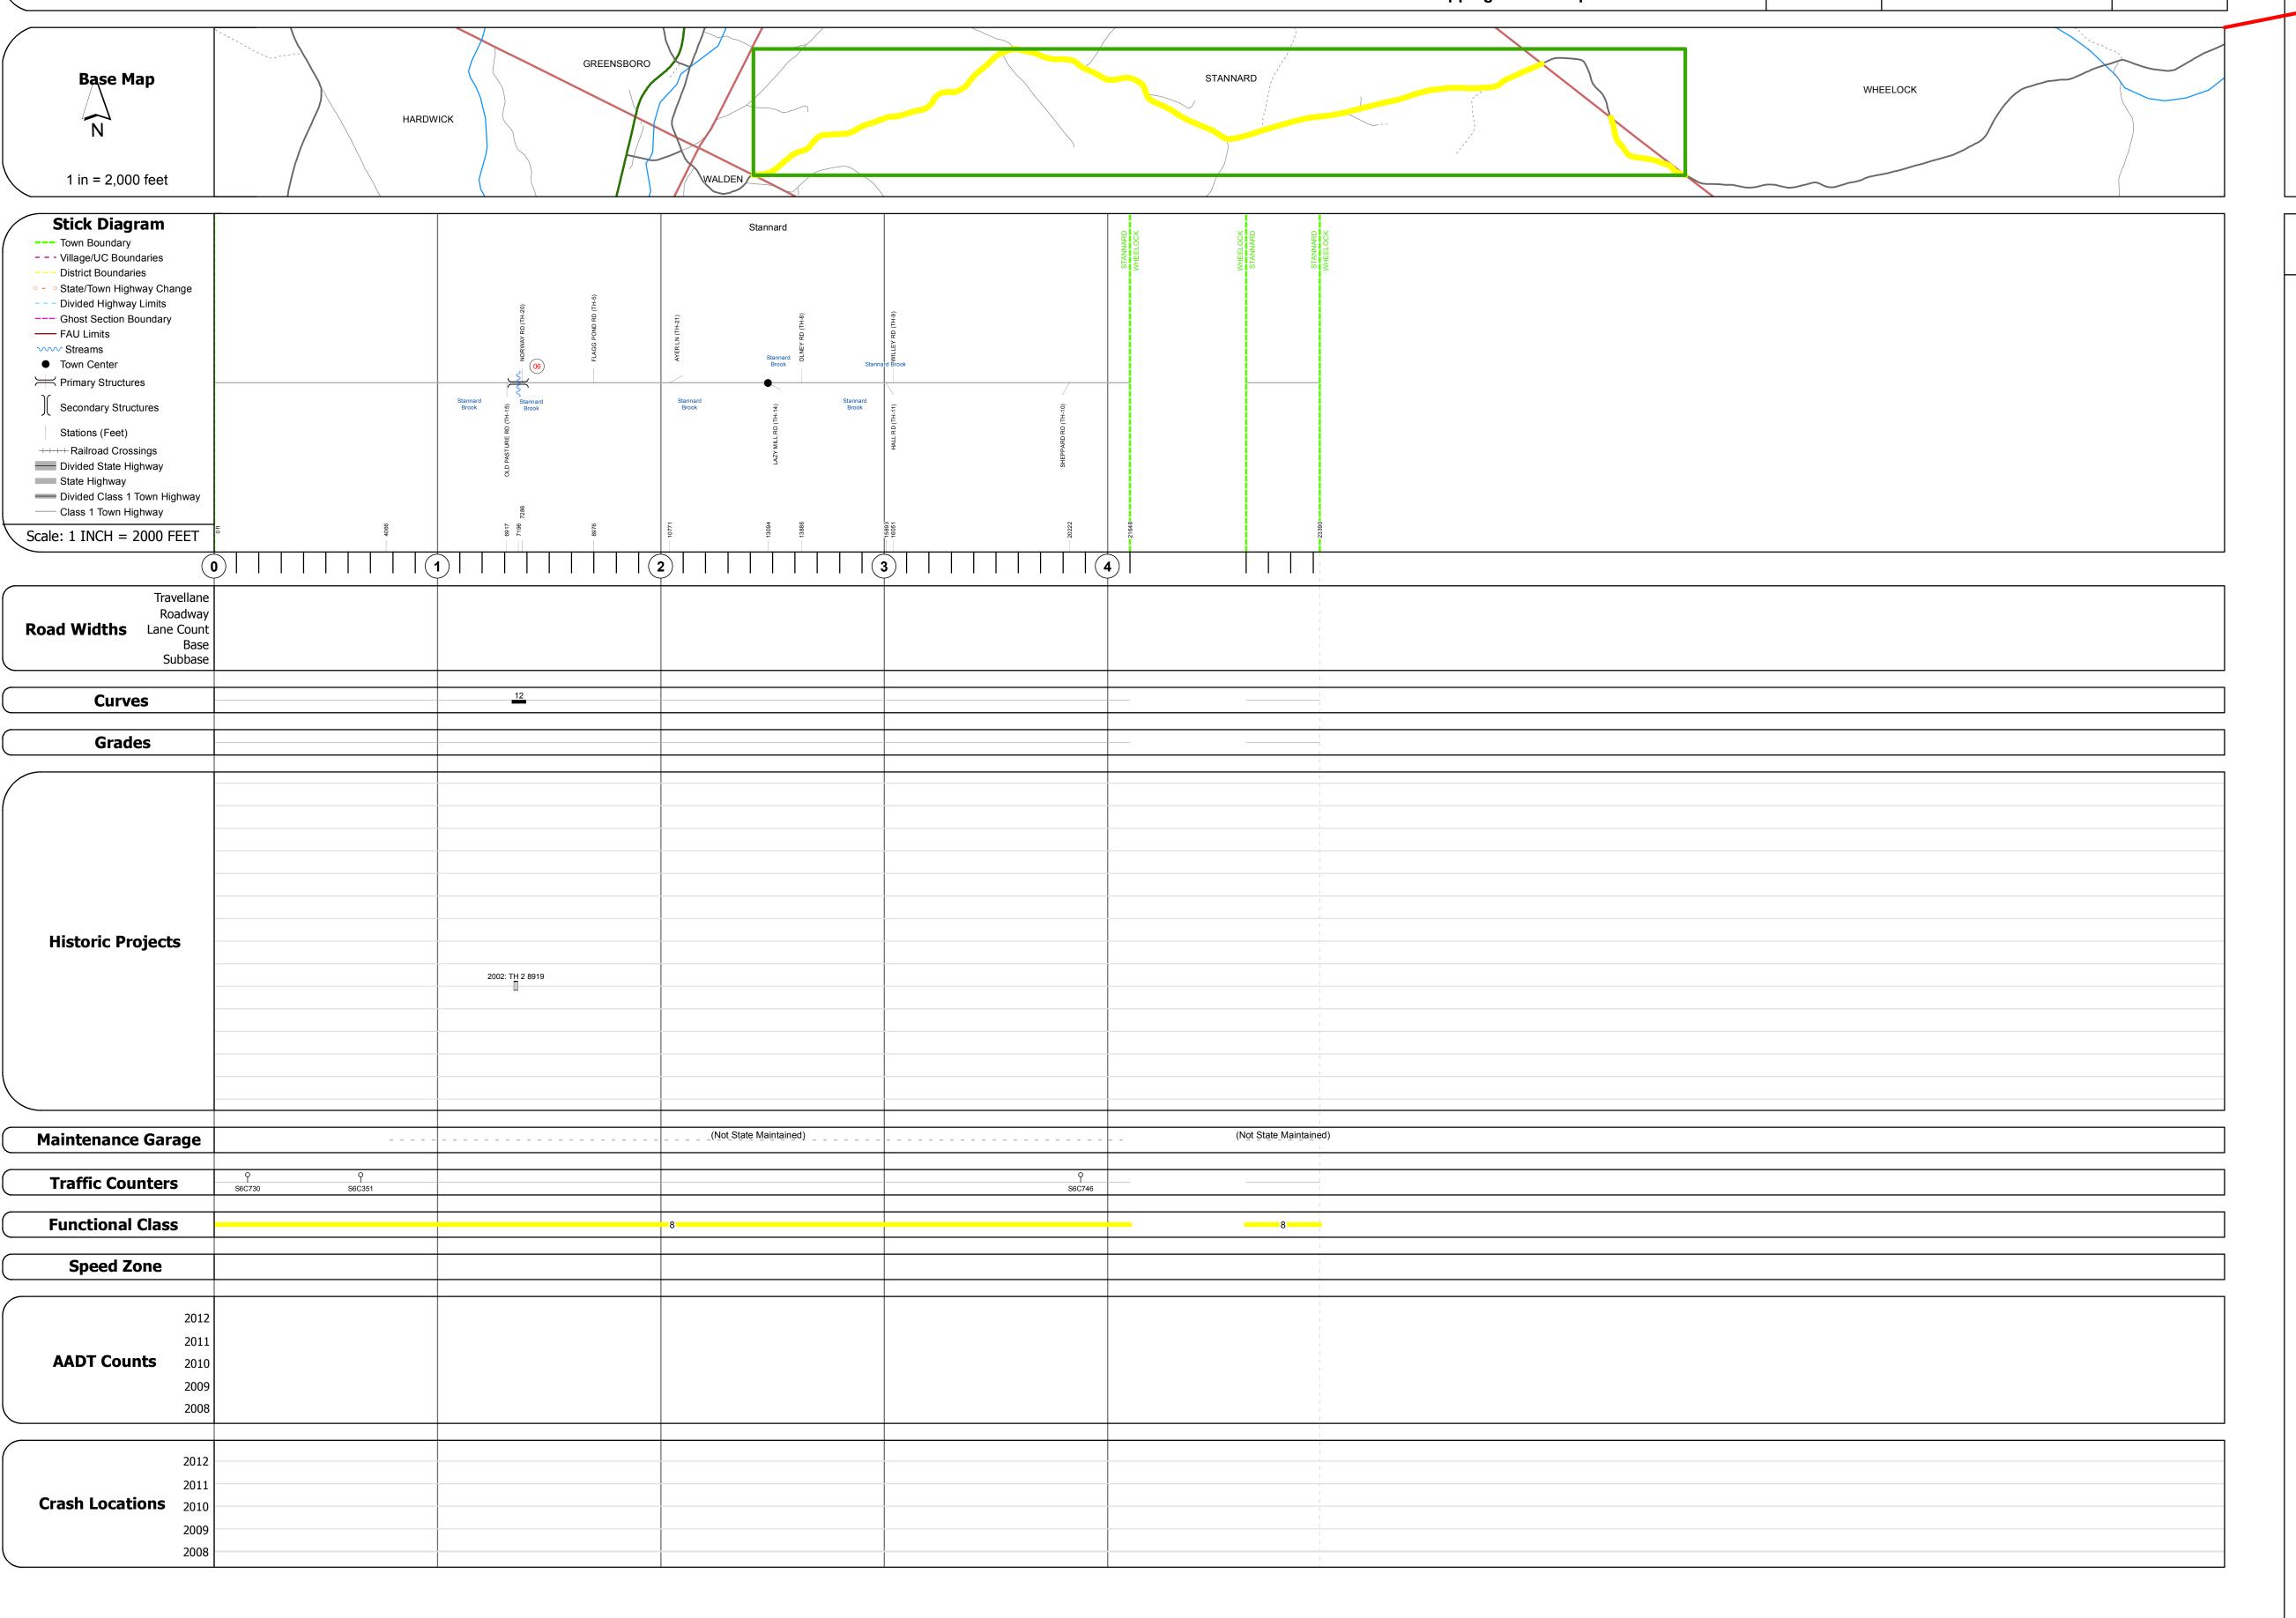

## **Route Log Progress Chart**

Please Note: Errors and Omissions May Exist.
Contact the VTrans Mapping Unit with questions or concerns.

**DRAFT** 

DISTRICT TOWN ROUTE
7 STANNARD Min-0750

## **DESCRIPTION BLOCK**

Bridge 6:
Slab - 2001
Structure No. 100313000603131
Length: 23'
Width: 23.9'
Weight Limit: 0
Facility Carried: C2001
Bridge Type: CONCRETE SLAB
Features Intersected: STANNARD BROOK
Maintenance/Ownership: Town

| Historic Projects                                      | Functional Class                                                                                                                                                                                                                                                                                                                                                                                                                                                                                                                                                                                                                                                                                                                                                                                                                                                                                                                                                                                                                                                                                                                                                                                                                                                                                                                                                                                                                                                                                                                                                                                                                                                                                                                                                                                                                                                                                                                                                                                                                                                                                                              | Curves                  | Road Widths      | AADT                          | Mileage by Functional Class By She | et                      | Mileage by Town By Sheet |                        |          |            |                             |              |
|--------------------------------------------------------|-------------------------------------------------------------------------------------------------------------------------------------------------------------------------------------------------------------------------------------------------------------------------------------------------------------------------------------------------------------------------------------------------------------------------------------------------------------------------------------------------------------------------------------------------------------------------------------------------------------------------------------------------------------------------------------------------------------------------------------------------------------------------------------------------------------------------------------------------------------------------------------------------------------------------------------------------------------------------------------------------------------------------------------------------------------------------------------------------------------------------------------------------------------------------------------------------------------------------------------------------------------------------------------------------------------------------------------------------------------------------------------------------------------------------------------------------------------------------------------------------------------------------------------------------------------------------------------------------------------------------------------------------------------------------------------------------------------------------------------------------------------------------------------------------------------------------------------------------------------------------------------------------------------------------------------------------------------------------------------------------------------------------------------------------------------------------------------------------------------------------------|-------------------------|------------------|-------------------------------|------------------------------------|-------------------------|--------------------------|------------------------|----------|------------|-----------------------------|--------------|
| Retreatment Bituminous Gravel Concrete Surface Treated | 7 — 12 — 17                                                                                                                                                                                                                                                                                                                                                                                                                                                                                                                                                                                                                                                                                                                                                                                                                                                                                                                                                                                                                                                                                                                                                                                                                                                                                                                                                                                                                                                                                                                                                                                                                                                                                                                                                                                                                                                                                                                                                                                                                                                                                                                   | - <b></b> Left<br>Right | <b>←</b> (ft)    | (count)                       | 0750 8 - Rural - Minor Collector   | 4.430                   | STANNARD - S07500313     | 4.43 of 4.43           | DISTRICT | TOWN       | Date: 05/21/14              | ROUTE        |
| Unknown Bituminous Macadam Plant Mix  Cold Plane and   | 6 — 11 — 16                                                                                                                                                                                                                                                                                                                                                                                                                                                                                                                                                                                                                                                                                                                                                                                                                                                                                                                                                                                                                                                                                                                                                                                                                                                                                                                                                                                                                                                                                                                                                                                                                                                                                                                                                                                                                                                                                                                                                                                                                                                                                                                   | Cundos                  | Traffic Counters | Crash Locations               |                                    |                         |                          |                        |          |            |                             | Min-0750     |
| Skinny Mix Bituminous Reclaimed Base                   | Speed Zones                                                                                                                                                                                                                                                                                                                                                                                                                                                                                                                                                                                                                                                                                                                                                                                                                                                                                                                                                                                                                                                                                                                                                                                                                                                                                                                                                                                                                                                                                                                                                                                                                                                                                                                                                                                                                                                                                                                                                                                                                                                                                                                   | Grades  ——— grade up    | (counter ID)     | Fatal Property Damage Only    |                                    |                         |                          |                        | 7        | STANNARD   | 1 of 1                      | ETE mileage: |
| Bituminous Seal Concrete Concrete                      | SPEED | grade down              | T                | ☐ Injury ☐ Unknown Crash Type |                                    | Total Mileage: 4.430 mi | -                        | Total Mileage: 4.43 mi | ,        | O TAIWAILD | TWN mileage:<br>0.0 to 4.43 | 0.77 to 5.2  |