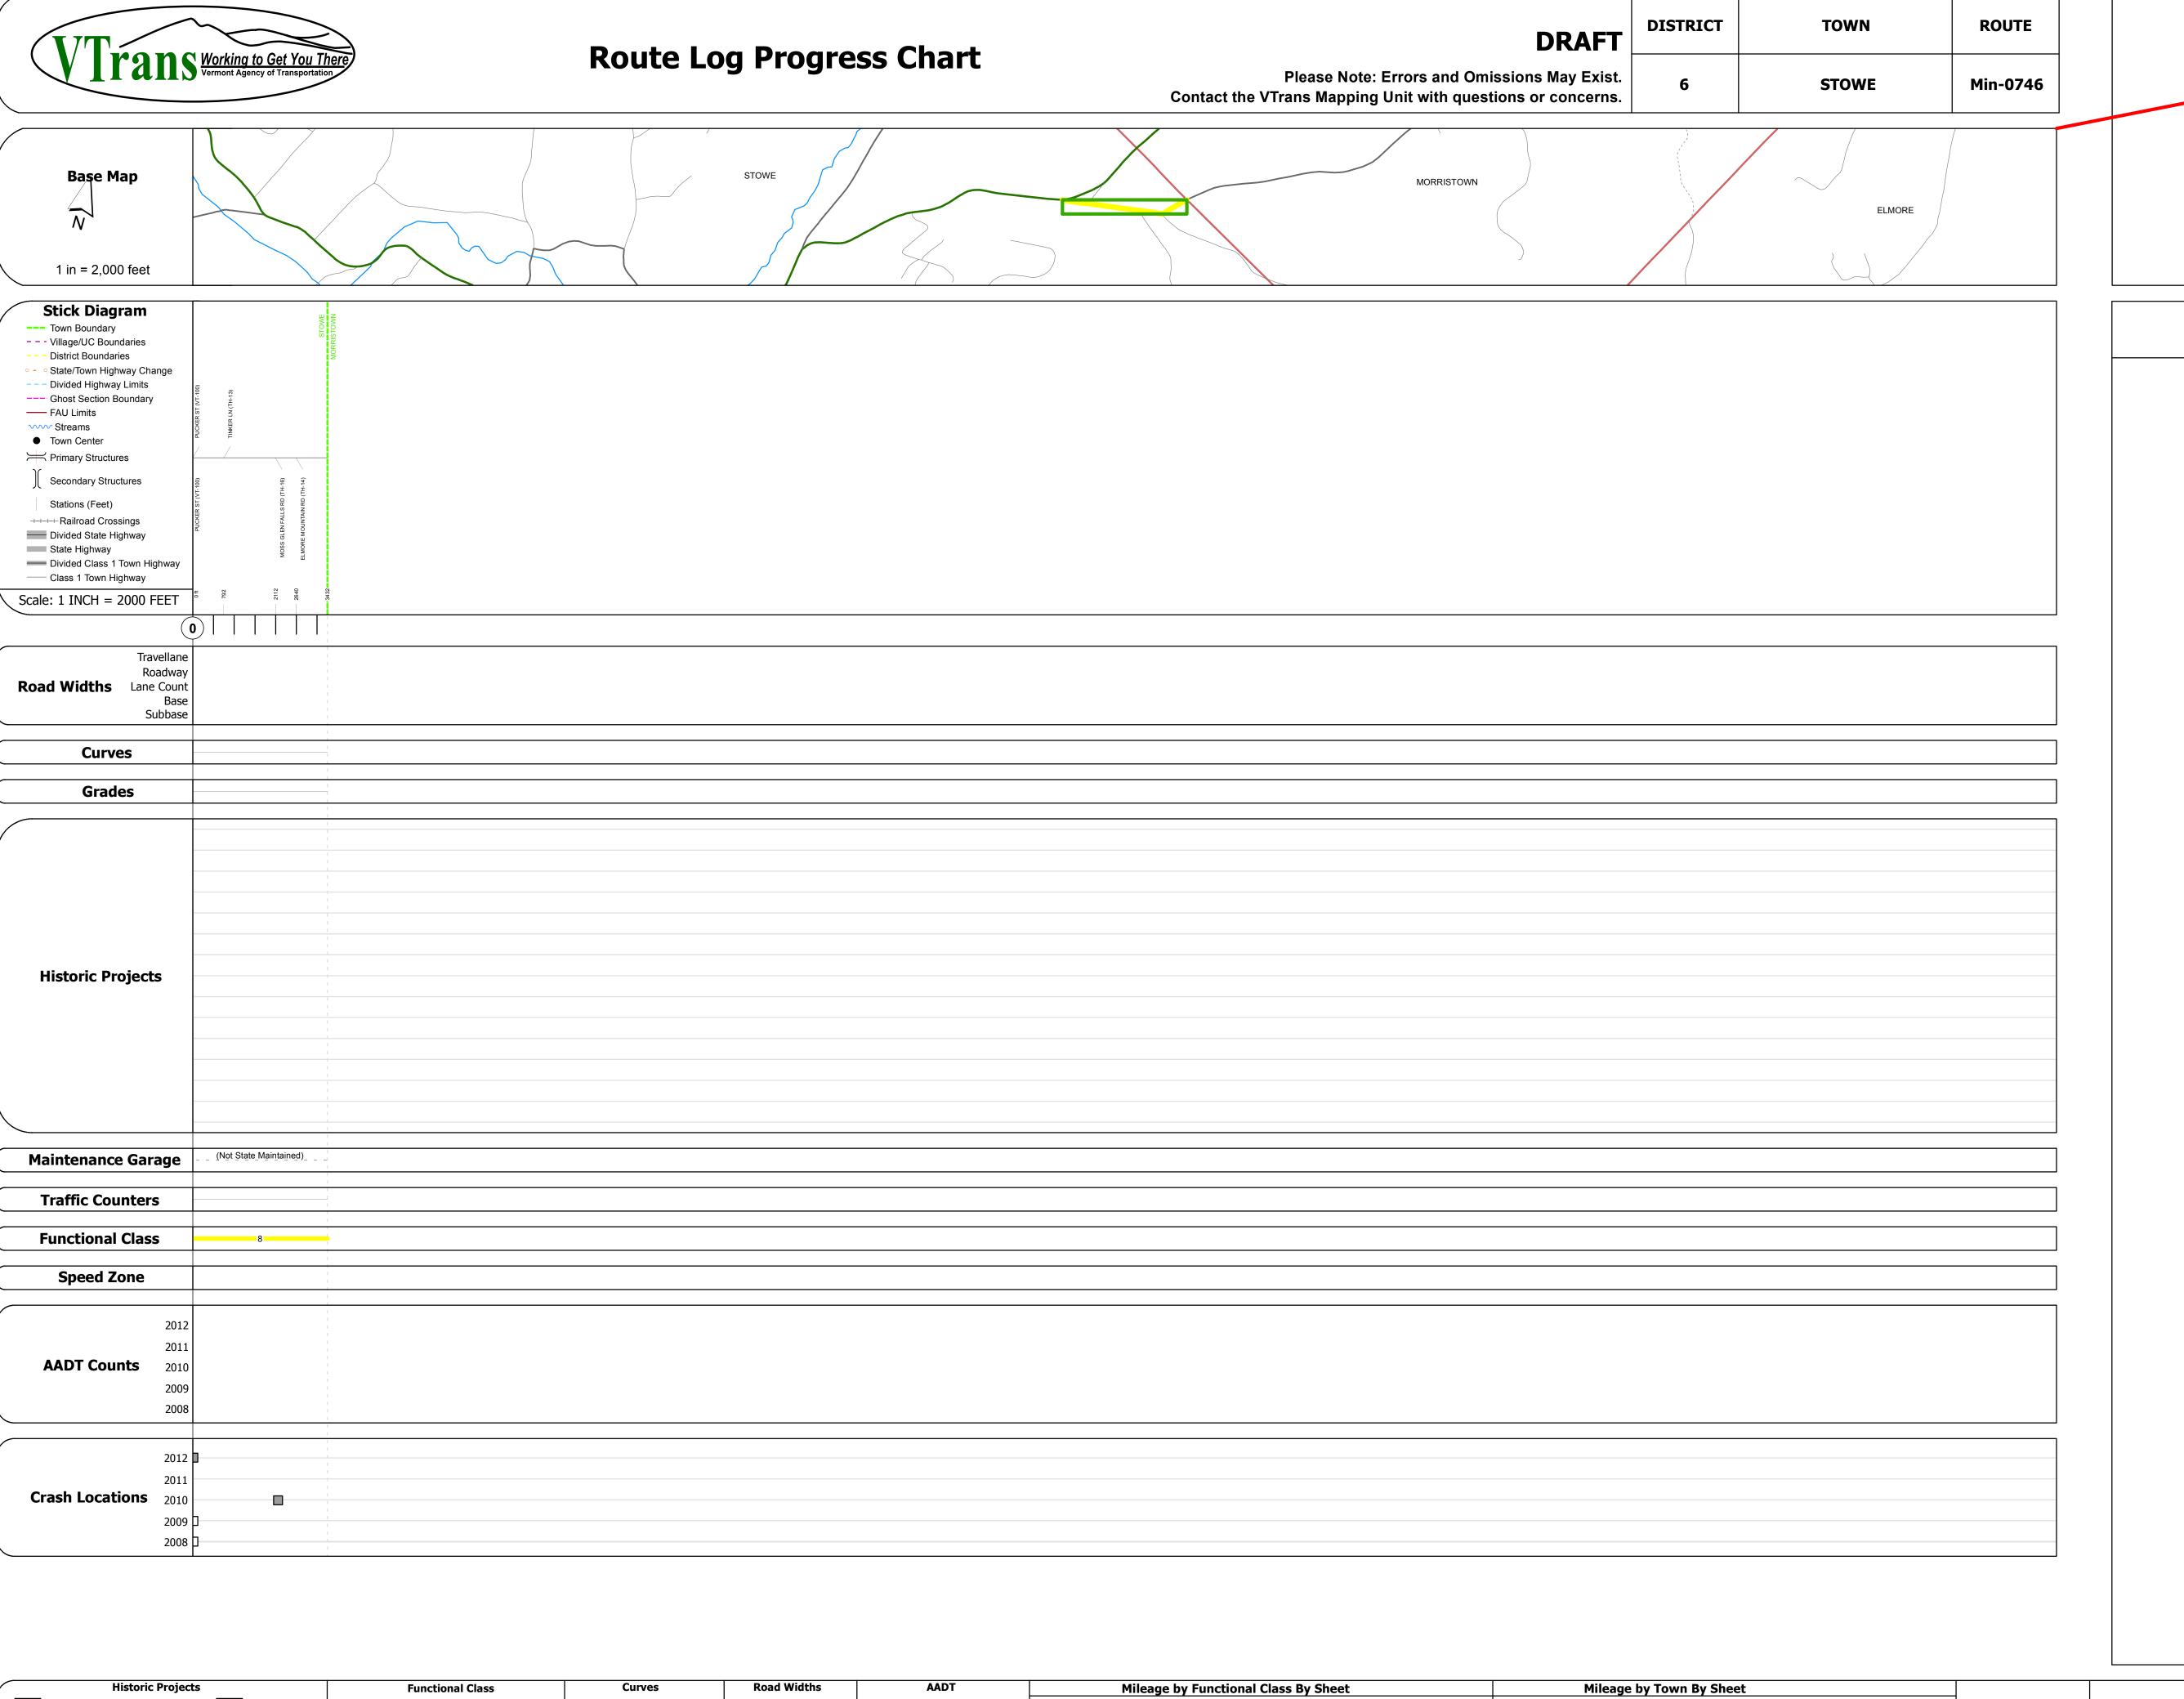

| Historic Projects                                   | Functional Class                                                                                                                                                                                                                                                                                                                                                                                                                                                                                                                                                                                                                                                                                                                                                                                                                                                                                                                                                                                                                                                                                                                                                                                                                                                                                                                                                                                                                                                                                                                                                                                                                                                                                                                                                                                                                                                                                                                                                                                                                                                                                                              | Curves     | Road Widths      | AADT                       |          | Mileage by Functional Class By Sheet |                   | Mileage by Town By Sheet |                        |          |       |                  |             |
|-----------------------------------------------------|-------------------------------------------------------------------------------------------------------------------------------------------------------------------------------------------------------------------------------------------------------------------------------------------------------------------------------------------------------------------------------------------------------------------------------------------------------------------------------------------------------------------------------------------------------------------------------------------------------------------------------------------------------------------------------------------------------------------------------------------------------------------------------------------------------------------------------------------------------------------------------------------------------------------------------------------------------------------------------------------------------------------------------------------------------------------------------------------------------------------------------------------------------------------------------------------------------------------------------------------------------------------------------------------------------------------------------------------------------------------------------------------------------------------------------------------------------------------------------------------------------------------------------------------------------------------------------------------------------------------------------------------------------------------------------------------------------------------------------------------------------------------------------------------------------------------------------------------------------------------------------------------------------------------------------------------------------------------------------------------------------------------------------------------------------------------------------------------------------------------------------|------------|------------------|----------------------------|----------|--------------------------------------|-------------------|--------------------------|------------------------|----------|-------|------------------|-------------|
| Retreatment Bituminous Gravel                       | ├── <del>+</del> 1 <mark>───</mark> 7                                                                                                                                                                                                                                                                                                                                                                                                                                                                                                                                                                                                                                                                                                                                                                                                                                                                                                                                                                                                                                                                                                                                                                                                                                                                                                                                                                                                                                                                                                                                                                                                                                                                                                                                                                                                                                                                                                                                                                                                                                                                                         | Left       | <b>←</b> (ft)    | (count) →                  | 0746 8 - | - Rural - Minor Collector            | 0.650             | STOWE - S07460808        | 0.65 of 0.65           | DISTRICT | TOWN  | Date: 05/21/14   | ROUTE       |
| Resurface Concrete Surface Treated                  | 2 8 — 14 — 19                                                                                                                                                                                                                                                                                                                                                                                                                                                                                                                                                                                                                                                                                                                                                                                                                                                                                                                                                                                                                                                                                                                                                                                                                                                                                                                                                                                                                                                                                                                                                                                                                                                                                                                                                                                                                                                                                                                                                                                                                                                                                                                 | Right      |                  |                            |          |                                      |                   |                          |                        | DISTRICT |       | Date: 05, 21, 14 | 10012       |
| Jnknown Bituminous Gravel Macadam Plant Mix         | 6 - 11 - 16                                                                                                                                                                                                                                                                                                                                                                                                                                                                                                                                                                                                                                                                                                                                                                                                                                                                                                                                                                                                                                                                                                                                                                                                                                                                                                                                                                                                                                                                                                                                                                                                                                                                                                                                                                                                                                                                                                                                                                                                                                                                                                                   |            |                  |                            |          |                                      |                   |                          |                        |          |       |                  | │ Min-074€  |
| Dituititious Witx Cold Diago and                    |                                                                                                                                                                                                                                                                                                                                                                                                                                                                                                                                                                                                                                                                                                                                                                                                                                                                                                                                                                                                                                                                                                                                                                                                                                                                                                                                                                                                                                                                                                                                                                                                                                                                                                                                                                                                                                                                                                                                                                                                                                                                                                                               | Grades     | Traffic Counters | Crash Locations            |          |                                      |                   |                          |                        |          |       | 1 of 1           | 11111 07 40 |
| Skinny Mix Bituminous Reclaimed Base and Bituminous | Speed Zones                                                                                                                                                                                                                                                                                                                                                                                                                                                                                                                                                                                                                                                                                                                                                                                                                                                                                                                                                                                                                                                                                                                                                                                                                                                                                                                                                                                                                                                                                                                                                                                                                                                                                                                                                                                                                                                                                                                                                                                                                                                                                                                   | grade up   | (counter ID)     | Fatal Property Damage Only | nly      |                                      |                   |                          |                        | _        | STOWE |                  | ETE mileage |
| Bituminous Seal Concrete Concrete                   | SPEED | grade down | Y                | Injury Unknown Crash Type  | ne l     |                                      |                   |                          |                        | <b>B</b> | SIOWE | TWN mileage:     | 0.0 to 0.65 |
| Concrete                                            | 25 30 35 40 45 50 55 60 65                                                                                                                                                                                                                                                                                                                                                                                                                                                                                                                                                                                                                                                                                                                                                                                                                                                                                                                                                                                                                                                                                                                                                                                                                                                                                                                                                                                                                                                                                                                                                                                                                                                                                                                                                                                                                                                                                                                                                                                                                                                                                                    |            |                  |                            |          | Total                                | 1ileage: 0.650 mi |                          | Total Mileage: 0.65 mi |          |       | 0.0 to 0.65      |             |