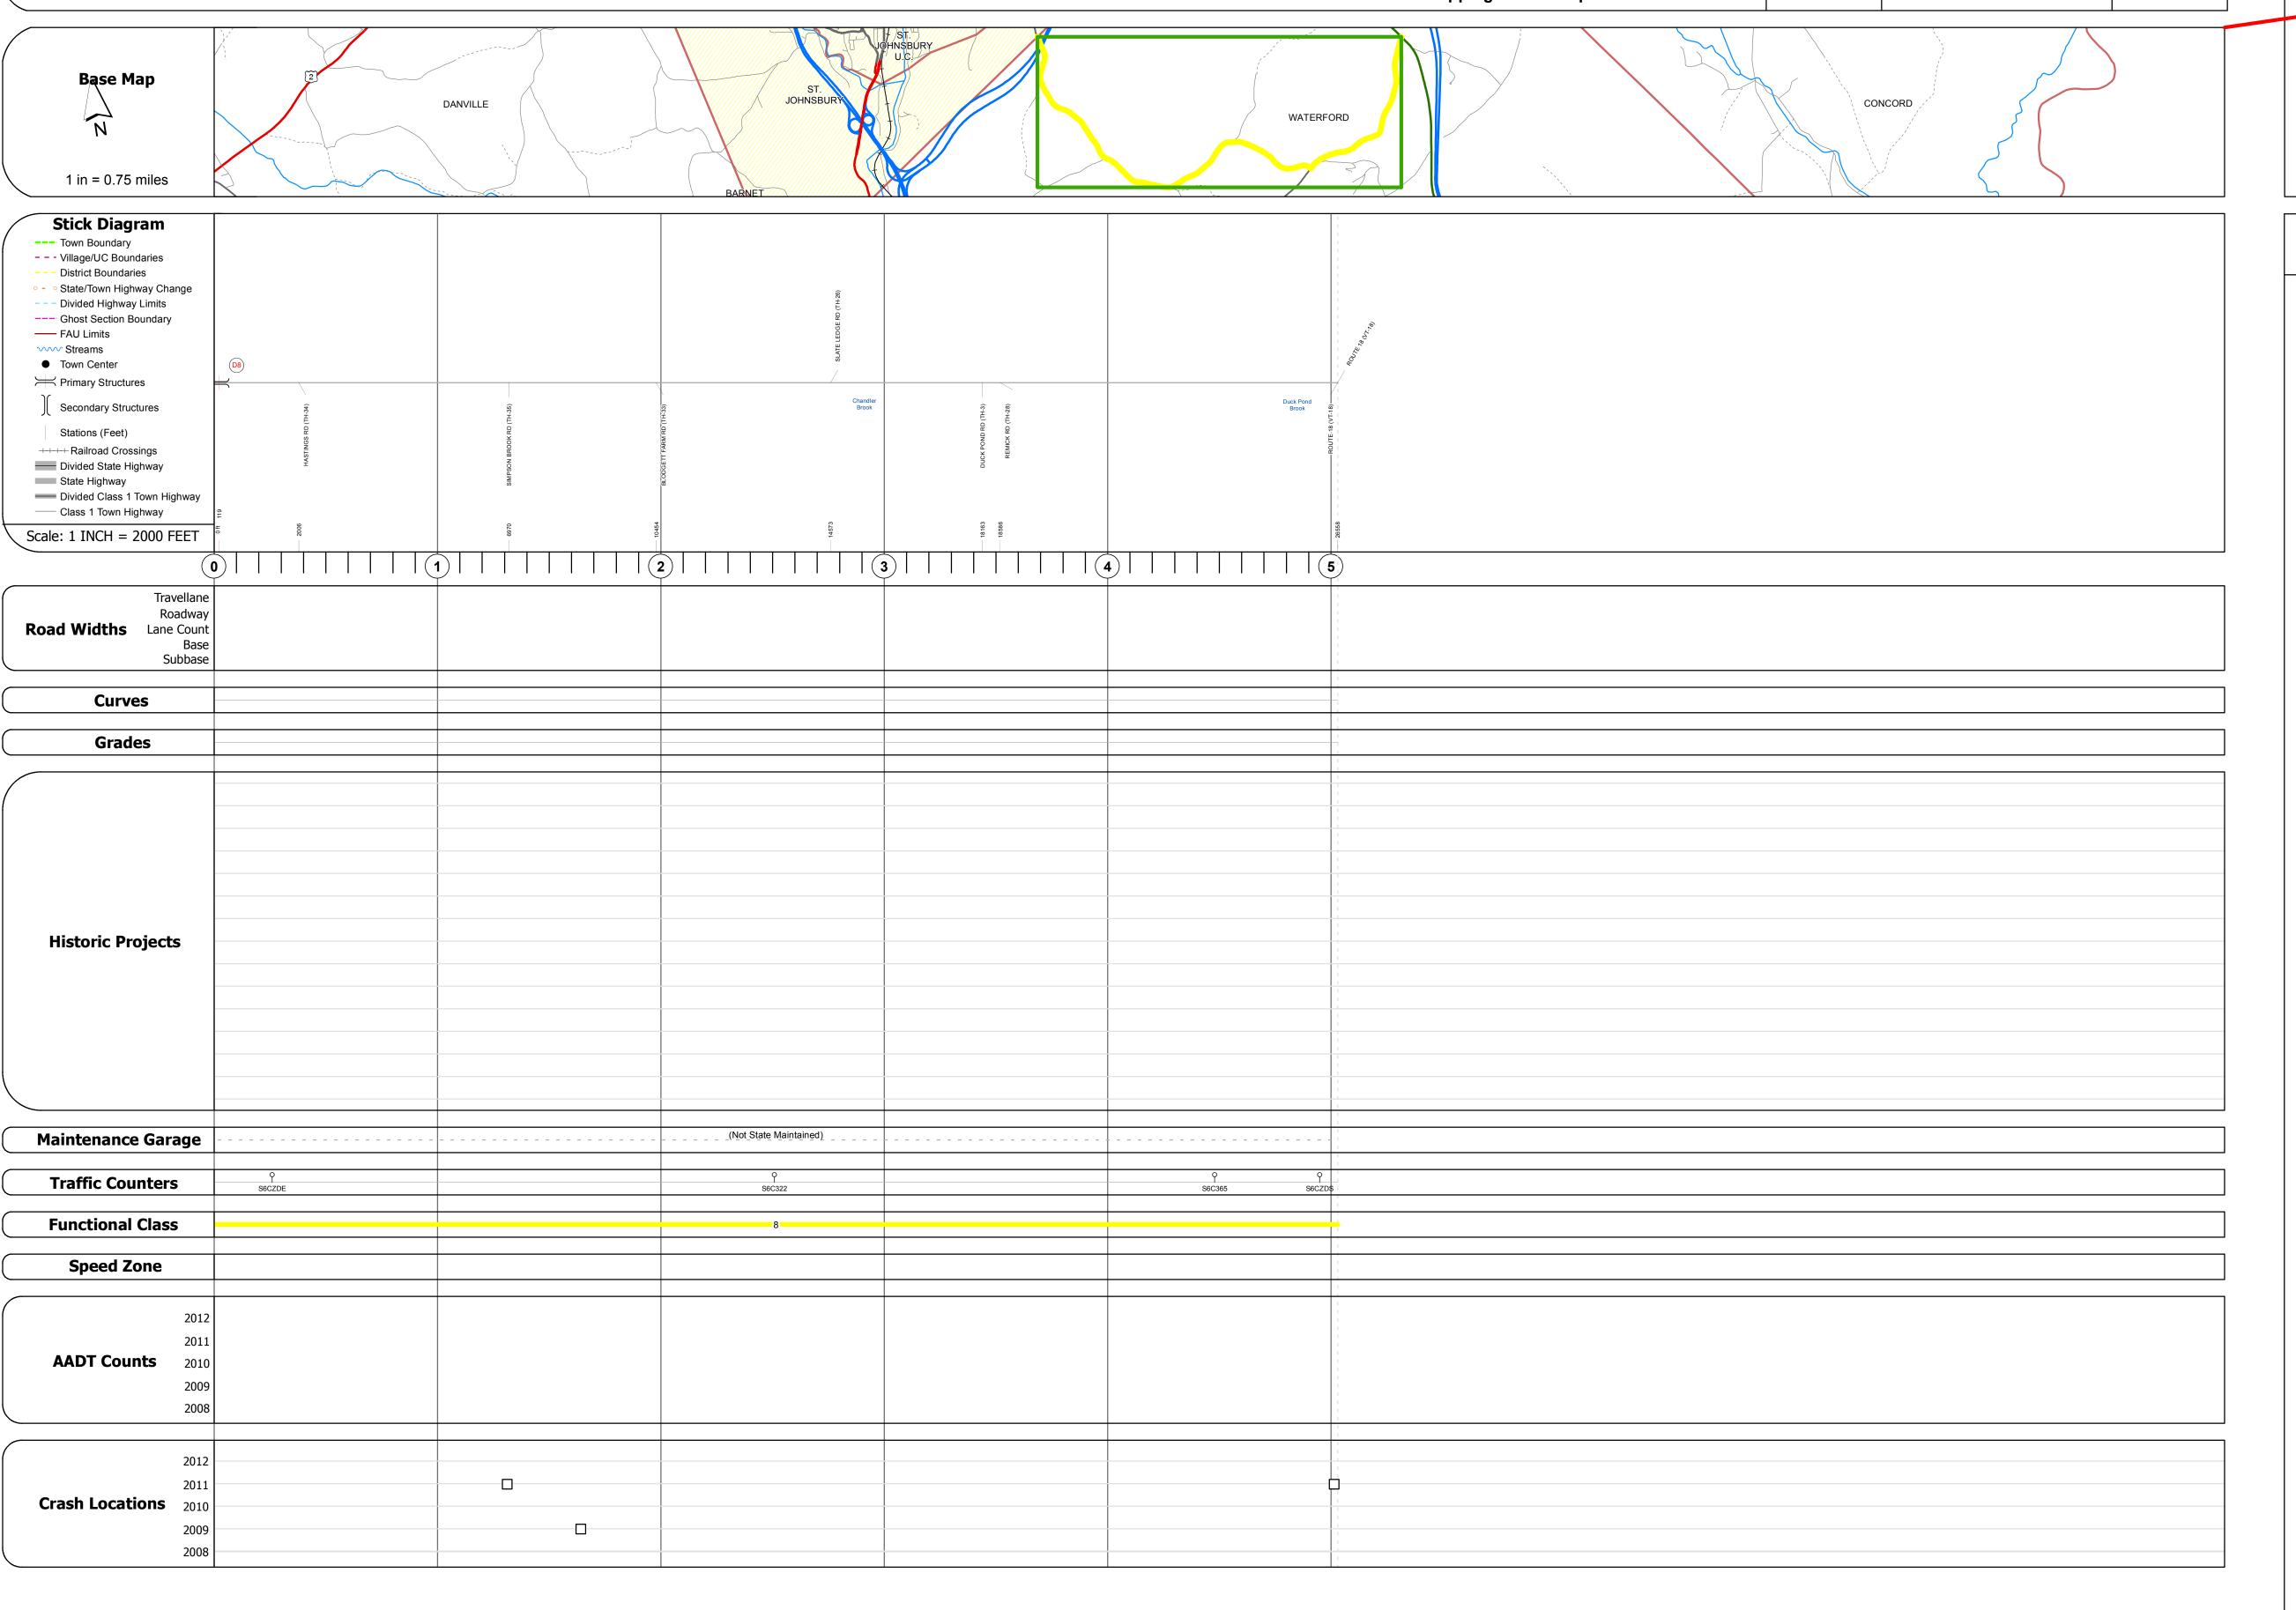

## **Route Log Progress Chart**

DRAFT

Please Note: Errors and Omissions May Exist.

Contact the VTrans Mapping Unit with questions or concerns.

DISTRICT TOWN ROUTE

7 WATERFORD Min-0738

## **DESCRIPTION BLOCK**

Bridge D8:
Stringer/multi-beam or girder - 1982
Structure No. 20031600D803161
Length: 306'
Width: 30.0'
Under Clearance: 16.58'
Facility Carried: TR 00TH4
Bridge Type: 2 SP CONT WLD PL GIR
Features Intersected: TH NO 4 OVER I 93
Surface: Epoxy overlay
Maintenance/Ownership: State

| Historic Projects                                                                   | Functional Class           | Curves                  | Road Widths      | AADT                          | Mileage by Functional Class By Sheet | :                     | Mileage by Town By Sheet |                        |          |           |                     |              |
|-------------------------------------------------------------------------------------|----------------------------|-------------------------|------------------|-------------------------------|--------------------------------------|-----------------------|--------------------------|------------------------|----------|-----------|---------------------|--------------|
| Retreatment Bituminous Concrete Surface Treated                                     | → 1                        | - <b></b> Left<br>Right | <b>←</b> (ft)    | (count)                       | 0738 8 - Rural - Minor Collector     | 5.030                 | WATERFORD - S07380316    | 5.03 of 5.03           | DISTRICT | TOWN      | Date: 05/21/14      | ROUTE        |
| Unknown  Bituminous  Macadam  Plant Mix  Cold Plane and                             | 6 — 11 — 16                | Grades                  | Traffic Counters | Crash Locations               |                                      |                       |                          |                        |          |           |                     | Min-0738     |
| Skinny Mix  Bituminate and Reclaimed Base and Bituminous  Congretos  And Bituminous | Speed Zones                | grade up                | (counter ID)     | Fatal Property Damage Only    |                                      |                       |                          |                        | 7        | WATERFORD | 1 of 1 TWN mileage: | ETE mileage: |
| Bituminous Seal Concrete Concrete                                                   | 25 30 35 40 45 50 55 60 65 | grade down              | ľ                | ☐ Injury ☐ Unknown Crash Type | To                                   | tal Mileage: 5.030 mi |                          | Total Mileage: 5.03 mi | -        |           | 0.0 to 5.03         | 0.0 to 5.03  |