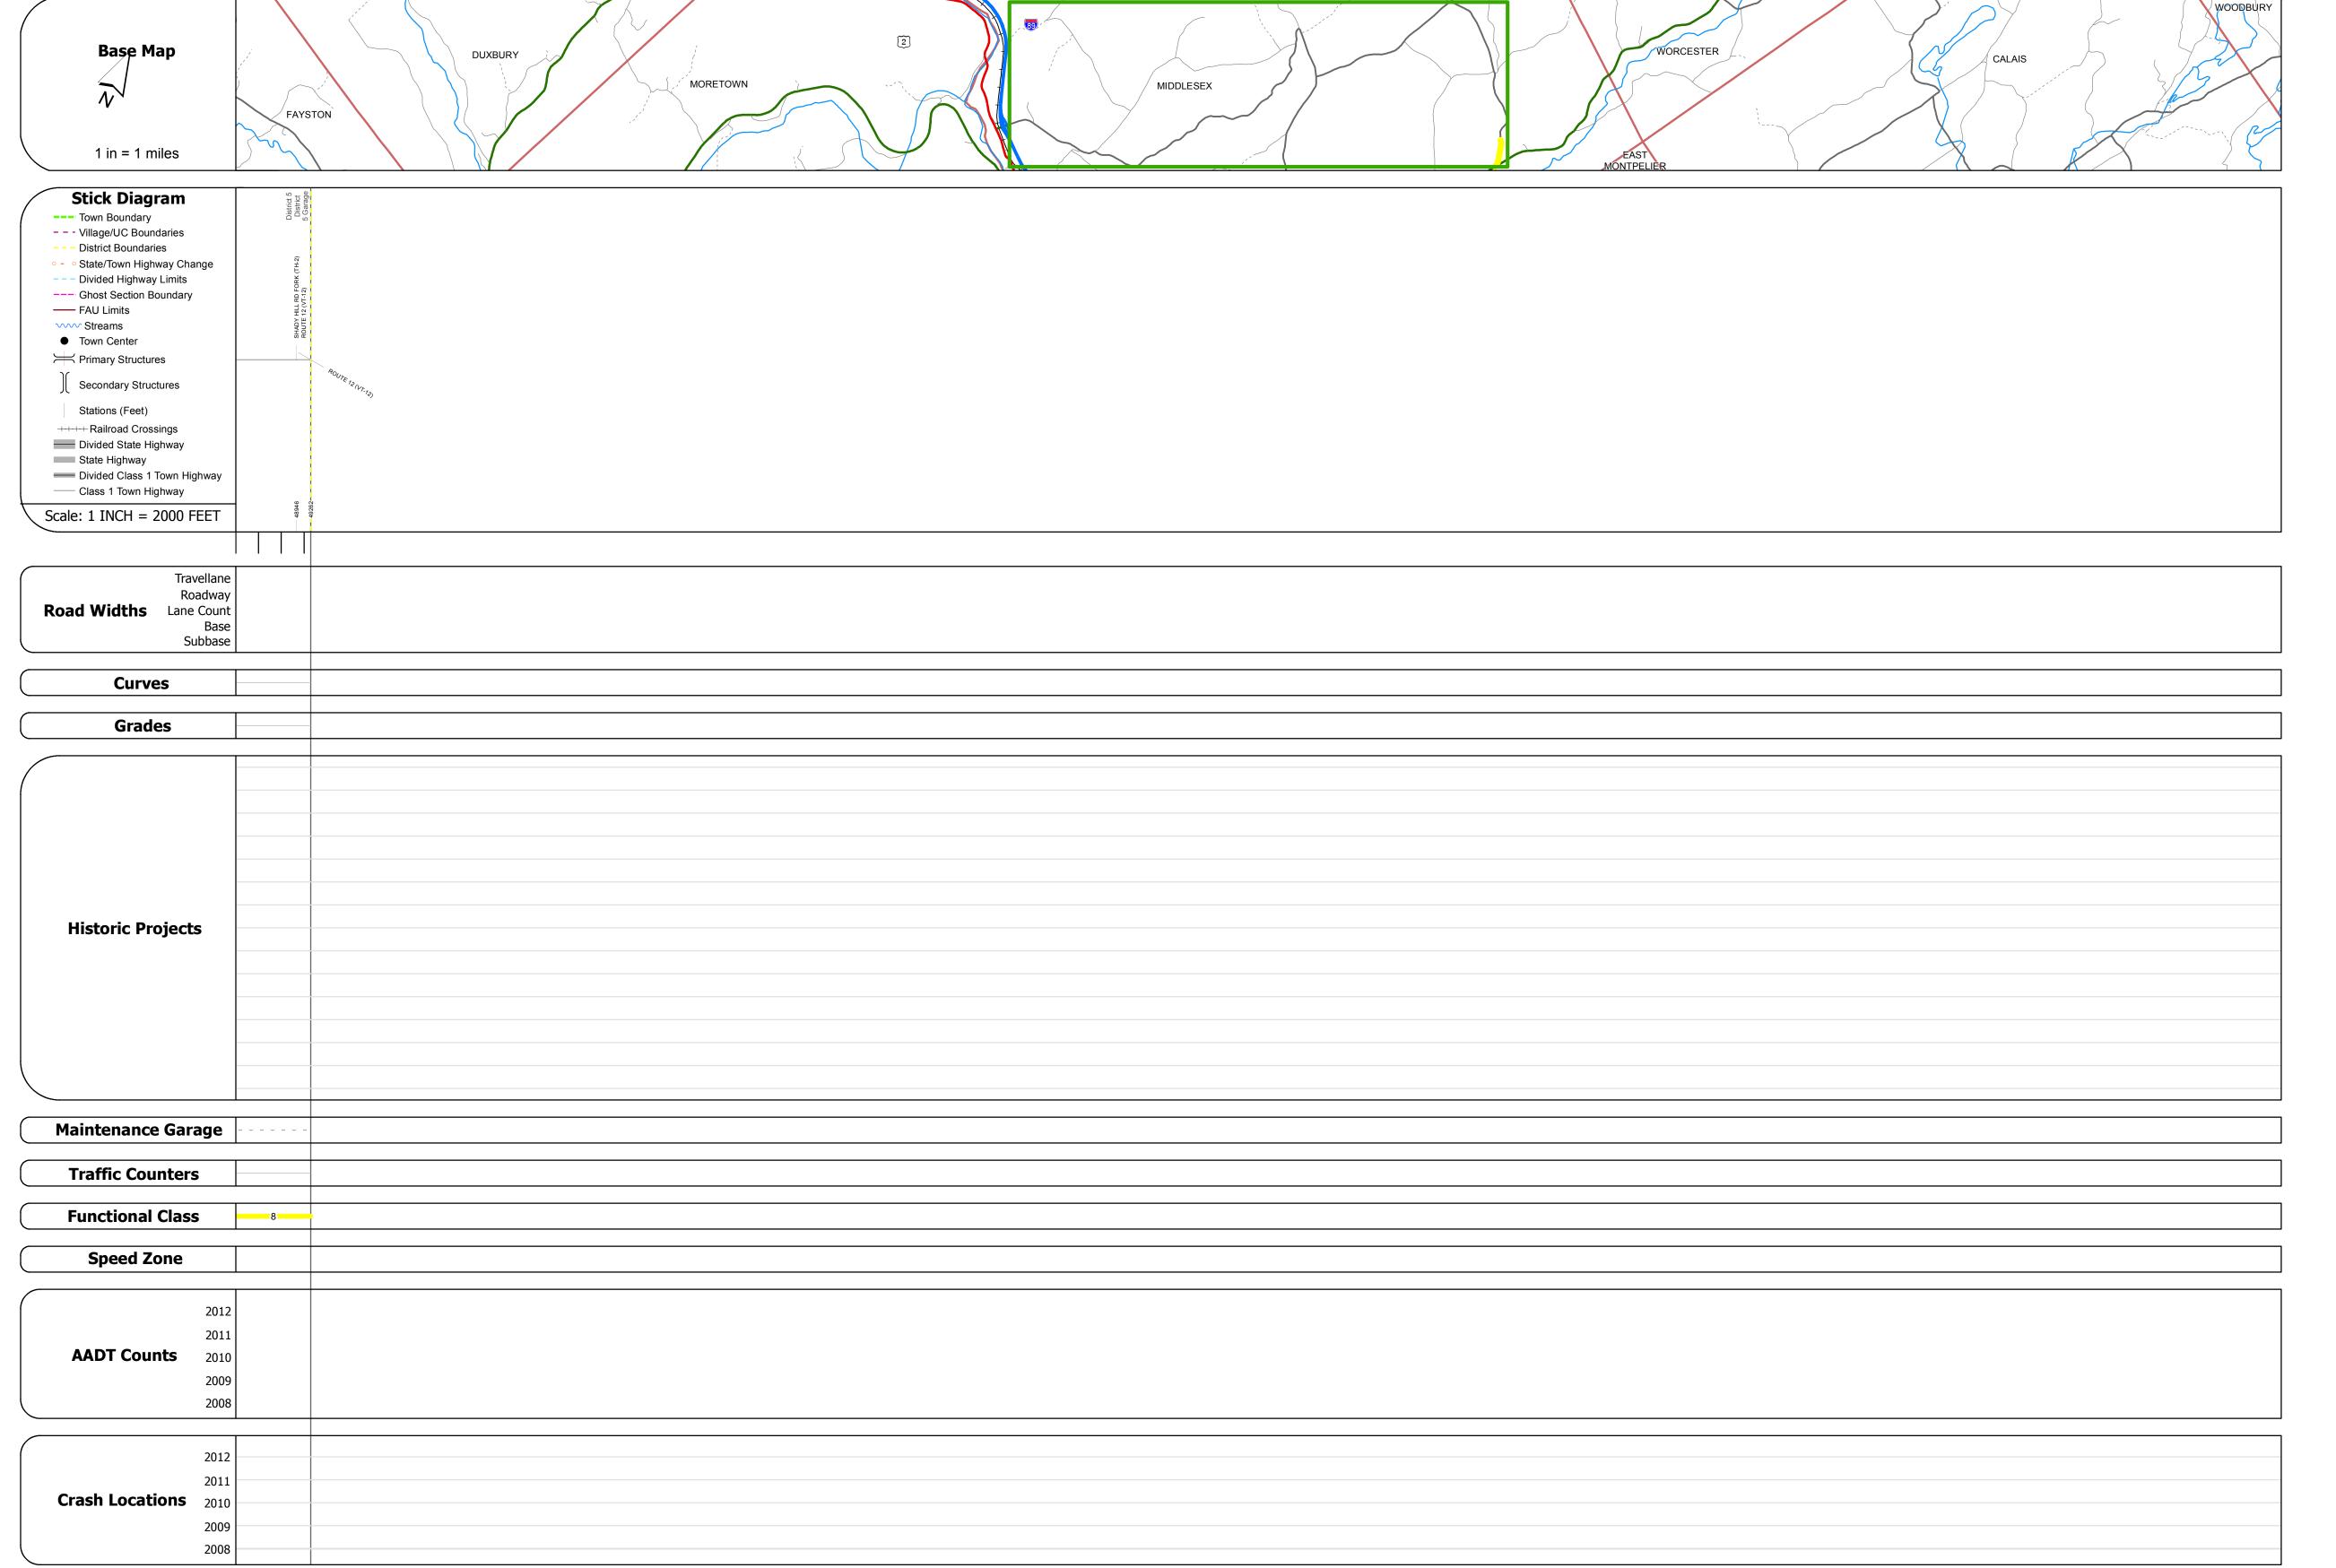

## **Route Log Progress Chart**

Please Note: Errors and Omissions May Exist.
Contact the VTrans Mapping Unit with questions or concerns.

DISTRICT TOWN ROUTE

6 MIDDLESEX Min-0714

**DESCRIPTION BLOCK** 

| Historic Projects                                                                                                                     | Functional Class                                                                                                                                                                                                                                                                                                                                                                                                                                                                                                                                                                                                                                                                                                                                                                                                                                                                                                                                                                                                                                                                                                                                                                                                                                                                                                                                                                                                                                                                                                                                                                                                                                                                                                                                                                                                                                                                                                                                                                                                                                                                                                              | Curves     | Road Widths      | AADT                       | Mileage by Functional Class By Sheet |                         | Mileage by Town By Sheet |                        |          |           |                |              |
|---------------------------------------------------------------------------------------------------------------------------------------|-------------------------------------------------------------------------------------------------------------------------------------------------------------------------------------------------------------------------------------------------------------------------------------------------------------------------------------------------------------------------------------------------------------------------------------------------------------------------------------------------------------------------------------------------------------------------------------------------------------------------------------------------------------------------------------------------------------------------------------------------------------------------------------------------------------------------------------------------------------------------------------------------------------------------------------------------------------------------------------------------------------------------------------------------------------------------------------------------------------------------------------------------------------------------------------------------------------------------------------------------------------------------------------------------------------------------------------------------------------------------------------------------------------------------------------------------------------------------------------------------------------------------------------------------------------------------------------------------------------------------------------------------------------------------------------------------------------------------------------------------------------------------------------------------------------------------------------------------------------------------------------------------------------------------------------------------------------------------------------------------------------------------------------------------------------------------------------------------------------------------------|------------|------------------|----------------------------|--------------------------------------|-------------------------|--------------------------|------------------------|----------|-----------|----------------|--------------|
| Retreatment Bituminous Gravel                                                                                                         | ├── <del>+</del> 1 <b>──</b> ─ 7 <b>──</b> ─ 12 <b>──</b> ─ 17                                                                                                                                                                                                                                                                                                                                                                                                                                                                                                                                                                                                                                                                                                                                                                                                                                                                                                                                                                                                                                                                                                                                                                                                                                                                                                                                                                                                                                                                                                                                                                                                                                                                                                                                                                                                                                                                                                                                                                                                                                                                | Left       | <b>←</b> (ft)    | (count)                    | 0714 8 - Rural - Minor Collector     |                         | MIDDLESEX - S07141210    | 0.33 of 9.33           | DISTRICT | TOWN      | Date: 05/21/14 | ROUTE        |
| Resurface Concrete Surface Treated Gravel  Unknown Macadam                                                                            | 2 8 14 19                                                                                                                                                                                                                                                                                                                                                                                                                                                                                                                                                                                                                                                                                                                                                                                                                                                                                                                                                                                                                                                                                                                                                                                                                                                                                                                                                                                                                                                                                                                                                                                                                                                                                                                                                                                                                                                                                                                                                                                                                                                                                                                     | Right      |                  |                            |                                      |                         |                          |                        | DISTRICT |           |                |              |
| Macadam  Bituminous Mix  Plant Mix                                                                                                    | 6 —— 11 —— 16                                                                                                                                                                                                                                                                                                                                                                                                                                                                                                                                                                                                                                                                                                                                                                                                                                                                                                                                                                                                                                                                                                                                                                                                                                                                                                                                                                                                                                                                                                                                                                                                                                                                                                                                                                                                                                                                                                                                                                                                                                                                                                                 | Grades     | Traffic Counters | Crash Locations            |                                      |                         |                          |                        |          |           |                | Min-0714     |
| Bituminous Mix  Skinny Mix  Skinny Mix  Bituminous Seal  Skinny Mix  Cold Plane and Bituminous Concrete  Concrete  Concrete  Concrete | Speed Zones                                                                                                                                                                                                                                                                                                                                                                                                                                                                                                                                                                                                                                                                                                                                                                                                                                                                                                                                                                                                                                                                                                                                                                                                                                                                                                                                                                                                                                                                                                                                                                                                                                                                                                                                                                                                                                                                                                                                                                                                                                                                                                                   | grade up   | (counter ID)     | Fatal Property Damage Only | ,                                    |                         |                          |                        |          | MIDDLESEX | 2 of 2         | ETE mileage: |
| Bituminous Seal Concrete Concrete                                                                                                     | SPEED | grade down | Ŷ                | Injury Unknown Crash Type  |                                      |                         |                          |                        | 6        | MIDDLESEX | TWN mileage:   | 9.0 to 9.33  |
| Concrete                                                                                                                              | 25 30 35 40 45 50 55 60 65                                                                                                                                                                                                                                                                                                                                                                                                                                                                                                                                                                                                                                                                                                                                                                                                                                                                                                                                                                                                                                                                                                                                                                                                                                                                                                                                                                                                                                                                                                                                                                                                                                                                                                                                                                                                                                                                                                                                                                                                                                                                                                    |            |                  |                            |                                      | Total Mileage: 0.330 mi |                          | Total Mileage: 0 33 mi |          |           | 9.0 to 9.33    |              |