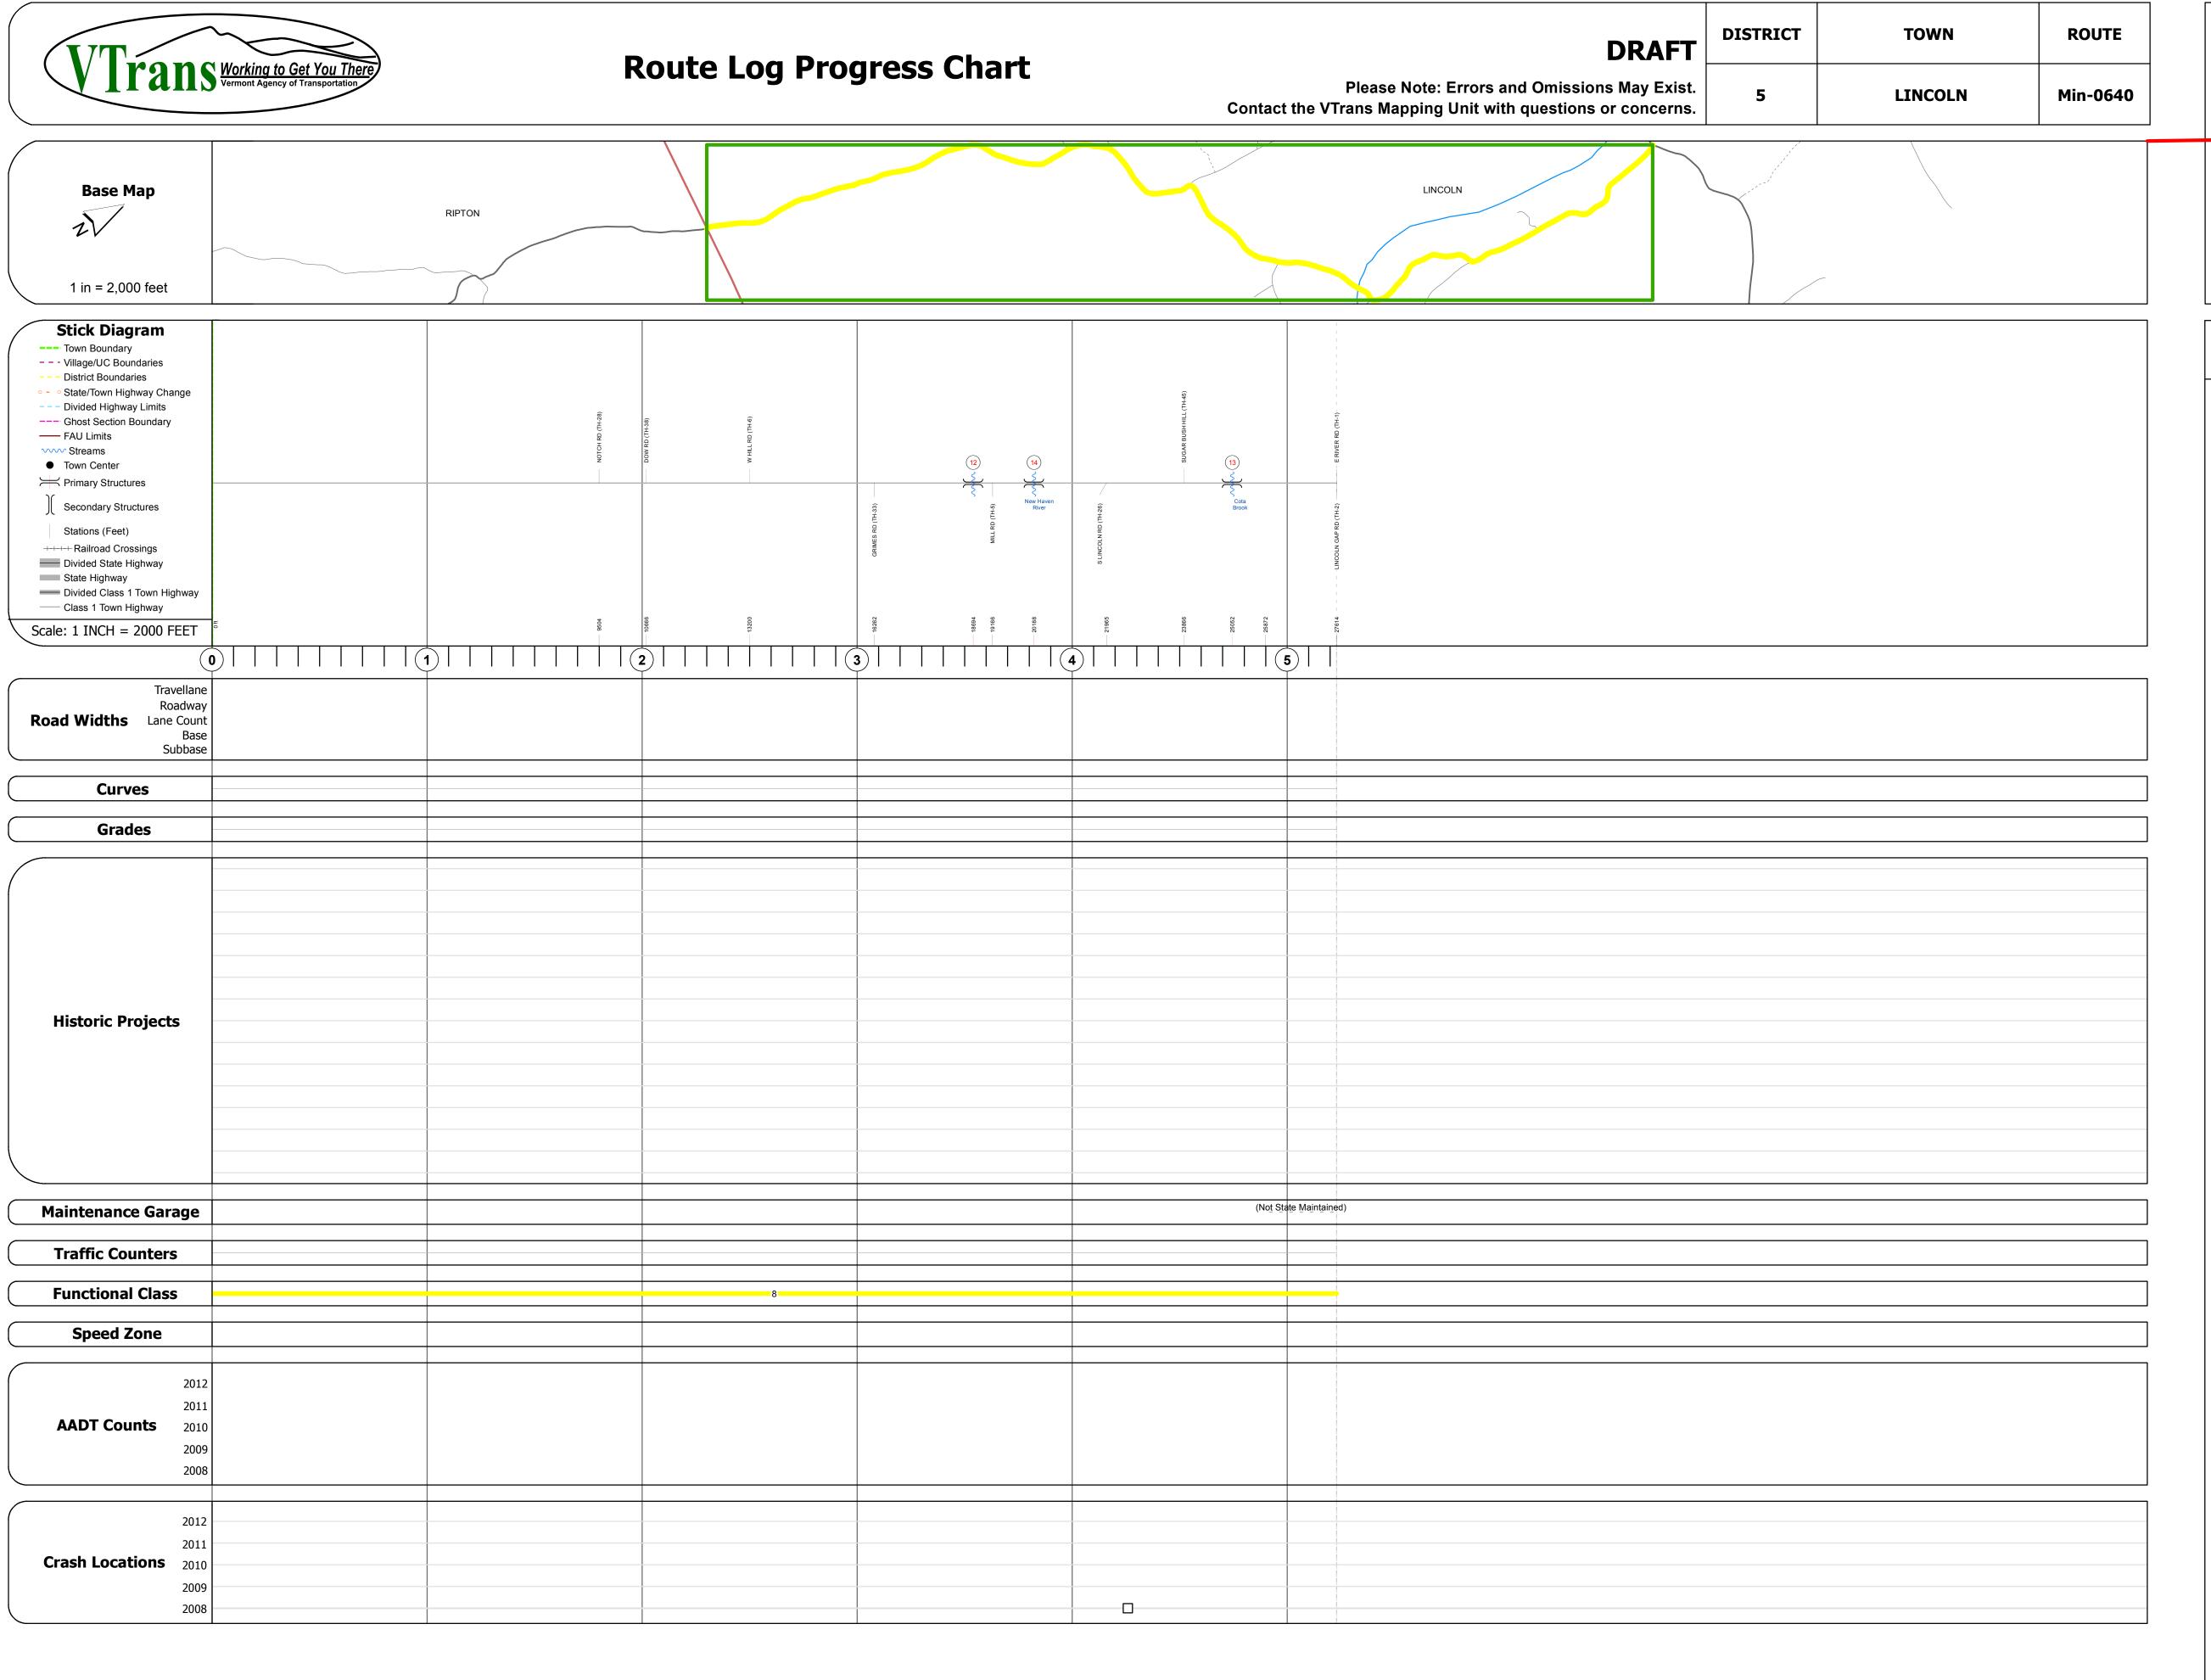

**DESCRIPTION BLOCK** 

Bridge 12: Stringer/multi-beam or girder - 1950 Structure No. 100110001201101

Length: 29' Width: 19.0'

Length: 54' Width: 22.0'

Bridge <mark>13</mark>: Slab - 1939

Width: 21.5'

Facility Carried: C2001 Bridge Type: STEEL BEAM

Facility Carried: C2001 Bridge Type: STEEL BEAM

Maintenance/Ownership: Town

Structure No. 100110001301101 Length: 38'

Maintenance/Ownership: Town

Bridge Type: PRECAST CONC. SLAB Features Intersected: COTA BROOK

Facility Carried: C2001

Surface: Bituminous

Features Intersected: BROOK Maintenance/Ownership: Town

Stringer/multi-beam or girder - 1939 Structure No. 100110001401101

Features Intersected: NEW HAVEN RIVER