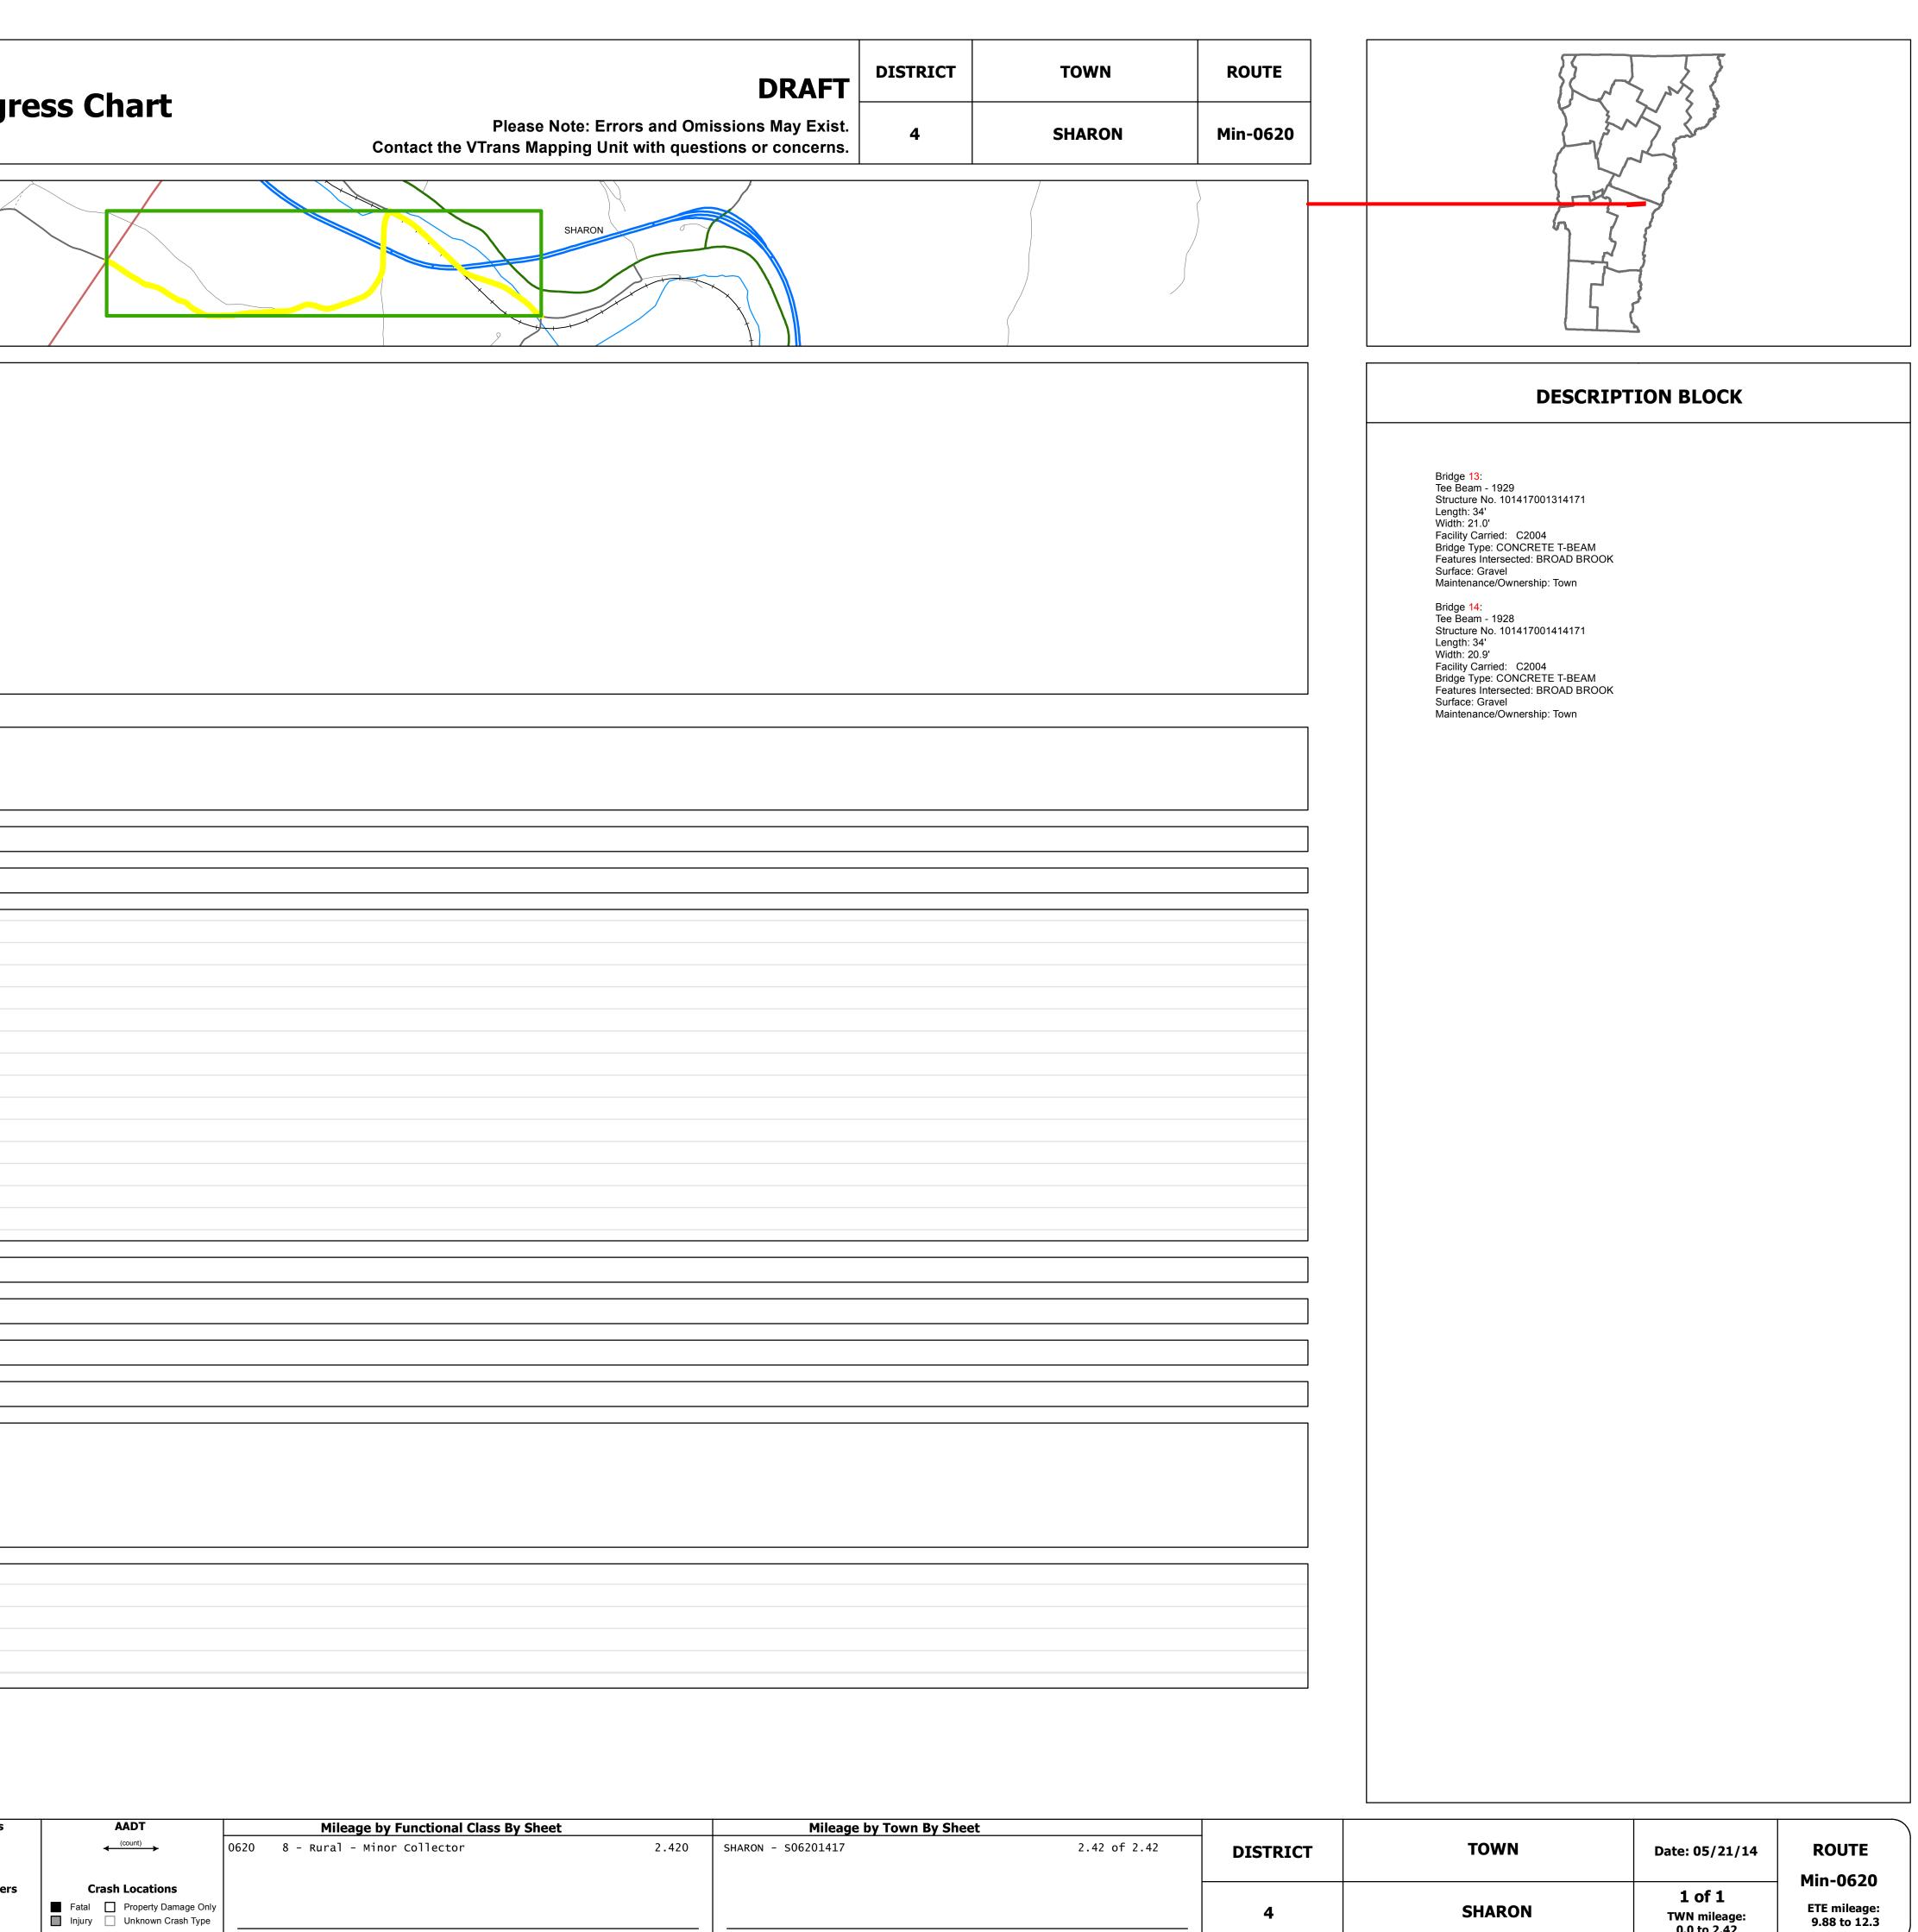

## **Route Log Progress Chart**

|                                                                                                                                                                                                           |                             | /                                                                                                                           |                               |
|-----------------------------------------------------------------------------------------------------------------------------------------------------------------------------------------------------------|-----------------------------|-----------------------------------------------------------------------------------------------------------------------------|-------------------------------|
| Base Map                                                                                                                                                                                                  |                             | ROYALTON                                                                                                                    |                               |
| 1 in = 2,000 feet                                                                                                                                                                                         |                             |                                                                                                                             |                               |
| Stick Diagram<br>Town Boundary<br>Village/UC Boundaries<br>District Boundaries<br>Otate/Town Highway Change<br>Divided Highway Limits<br>Ghost Section Boundary<br>FAU Limits<br>Streams                  | SHARON<br>HARLOW RD (TH-34) | (FTH-4)                                                                                                                     | (f +L) Or Na Alexandre Strook |
| <ul> <li>Town Center</li> <li>Primary Structures</li> <li>Secondary Structures</li> <li>Stations (Feet)</li> </ul>                                                                                        | Broad<br>Brook              | Broad<br>Brook<br>Brook<br>Brook<br>Brook<br>Brook<br>Brook<br>Brook<br>Brook<br>Brook                                      |                               |
| <ul> <li>+++++ Railroad Crossings</li> <li>Divided State Highway</li> <li>State Highway</li> <li>Divided Class 1 Town Highway</li> <li>Class 1 Town Highway</li> <li>Scale: 1 INCH = 2000 FEET</li> </ul> | 00<br>600<br>1              | - 6261<br>- 7603<br>= 9134 9187                                                                                             | - 11400<br>- 12778            |
|                                                                                                                                                                                                           | •<br>•                      |                                                                                                                             | 2                             |
| Road Widths Travellane<br>Roadway<br>Lane Count<br>Base<br>Subbase                                                                                                                                        |                             |                                                                                                                             |                               |
| Curves                                                                                                                                                                                                    |                             |                                                                                                                             |                               |
| Grades                                                                                                                                                                                                    |                             |                                                                                                                             |                               |
| Historic Projects                                                                                                                                                                                         |                             |                                                                                                                             |                               |
| Maintenance Garage                                                                                                                                                                                        |                             |                                                                                                                             |                               |
| Traffic Counters                                                                                                                                                                                          |                             | <u><u></u><br/><u></u> <u></u> </u> |                               |
| Functional Class                                                                                                                                                                                          |                             | 8                                                                                                                           |                               |
| Speed Zone                                                                                                                                                                                                |                             |                                                                                                                             |                               |
| 2012<br>2011<br>AADT Counts 2010<br>2009<br>2008                                                                                                                                                          |                             |                                                                                                                             |                               |
| 2012<br>2011<br>Crash Locations 2010<br>2009<br>2008                                                                                                                                                      |                             |                                                                                                                             |                               |

| Historic Projects Functional Class                                                                                                                                                                                                                                                                                                                                                                                                                                                                                                                                                                                                                                                                                                                                                                                                                                                                                                                                                                                                                                                                                                                                                                                                                                                                                                                                                                                                                                                                                                                                                                                                                                                                                                                                                                                                                                                                                                                                                                                                                                                                                            | Curves     | Road Widths      | AADT                       | Mileage by Functional Class By Sheet   | Mileage by Town By Sheet |
|-------------------------------------------------------------------------------------------------------------------------------------------------------------------------------------------------------------------------------------------------------------------------------------------------------------------------------------------------------------------------------------------------------------------------------------------------------------------------------------------------------------------------------------------------------------------------------------------------------------------------------------------------------------------------------------------------------------------------------------------------------------------------------------------------------------------------------------------------------------------------------------------------------------------------------------------------------------------------------------------------------------------------------------------------------------------------------------------------------------------------------------------------------------------------------------------------------------------------------------------------------------------------------------------------------------------------------------------------------------------------------------------------------------------------------------------------------------------------------------------------------------------------------------------------------------------------------------------------------------------------------------------------------------------------------------------------------------------------------------------------------------------------------------------------------------------------------------------------------------------------------------------------------------------------------------------------------------------------------------------------------------------------------------------------------------------------------------------------------------------------------|------------|------------------|----------------------------|----------------------------------------|--------------------------|
| Bituminous Gravel H 1 - 7 - 12 - 17                                                                                                                                                                                                                                                                                                                                                                                                                                                                                                                                                                                                                                                                                                                                                                                                                                                                                                                                                                                                                                                                                                                                                                                                                                                                                                                                                                                                                                                                                                                                                                                                                                                                                                                                                                                                                                                                                                                                                                                                                                                                                           | Left       | (ft)             | (count)                    | 0620 8 - Rural - Minor Collector 2.420 | SHARON - S06201417       |
| Bituminous Gravel 2 8 - 14 19                                                                                                                                                                                                                                                                                                                                                                                                                                                                                                                                                                                                                                                                                                                                                                                                                                                                                                                                                                                                                                                                                                                                                                                                                                                                                                                                                                                                                                                                                                                                                                                                                                                                                                                                                                                                                                                                                                                                                                                                                                                                                                 | Right      |                  |                            |                                        |                          |
| Cold Plane and                                                                                                                                                                                                                                                                                                                                                                                                                                                                                                                                                                                                                                                                                                                                                                                                                                                                                                                                                                                                                                                                                                                                                                                                                                                                                                                                                                                                                                                                                                                                                                                                                                                                                                                                                                                                                                                                                                                                                                                                                                                                                                                | Grades     | Traffic Counters | Crash Locations            |                                        |                          |
| Bituminous and Bituminous Speed Zones                                                                                                                                                                                                                                                                                                                                                                                                                                                                                                                                                                                                                                                                                                                                                                                                                                                                                                                                                                                                                                                                                                                                                                                                                                                                                                                                                                                                                                                                                                                                                                                                                                                                                                                                                                                                                                                                                                                                                                                                                                                                                         | grade up   | (counter ID)     | Fatal Property Damage Only | ,                                      |                          |
| Concrete Concrete SPEED | grade down | Ŷ                | Injury Unknown Crash Type  |                                        |                          |
| Concrete 25 30 35 40 45 50 55 60 6                                                                                                                                                                                                                                                                                                                                                                                                                                                                                                                                                                                                                                                                                                                                                                                                                                                                                                                                                                                                                                                                                                                                                                                                                                                                                                                                                                                                                                                                                                                                                                                                                                                                                                                                                                                                                                                                                                                                                                                                                                                                                            |            |                  |                            | Total Mileage: 2.420 mi                |                          |