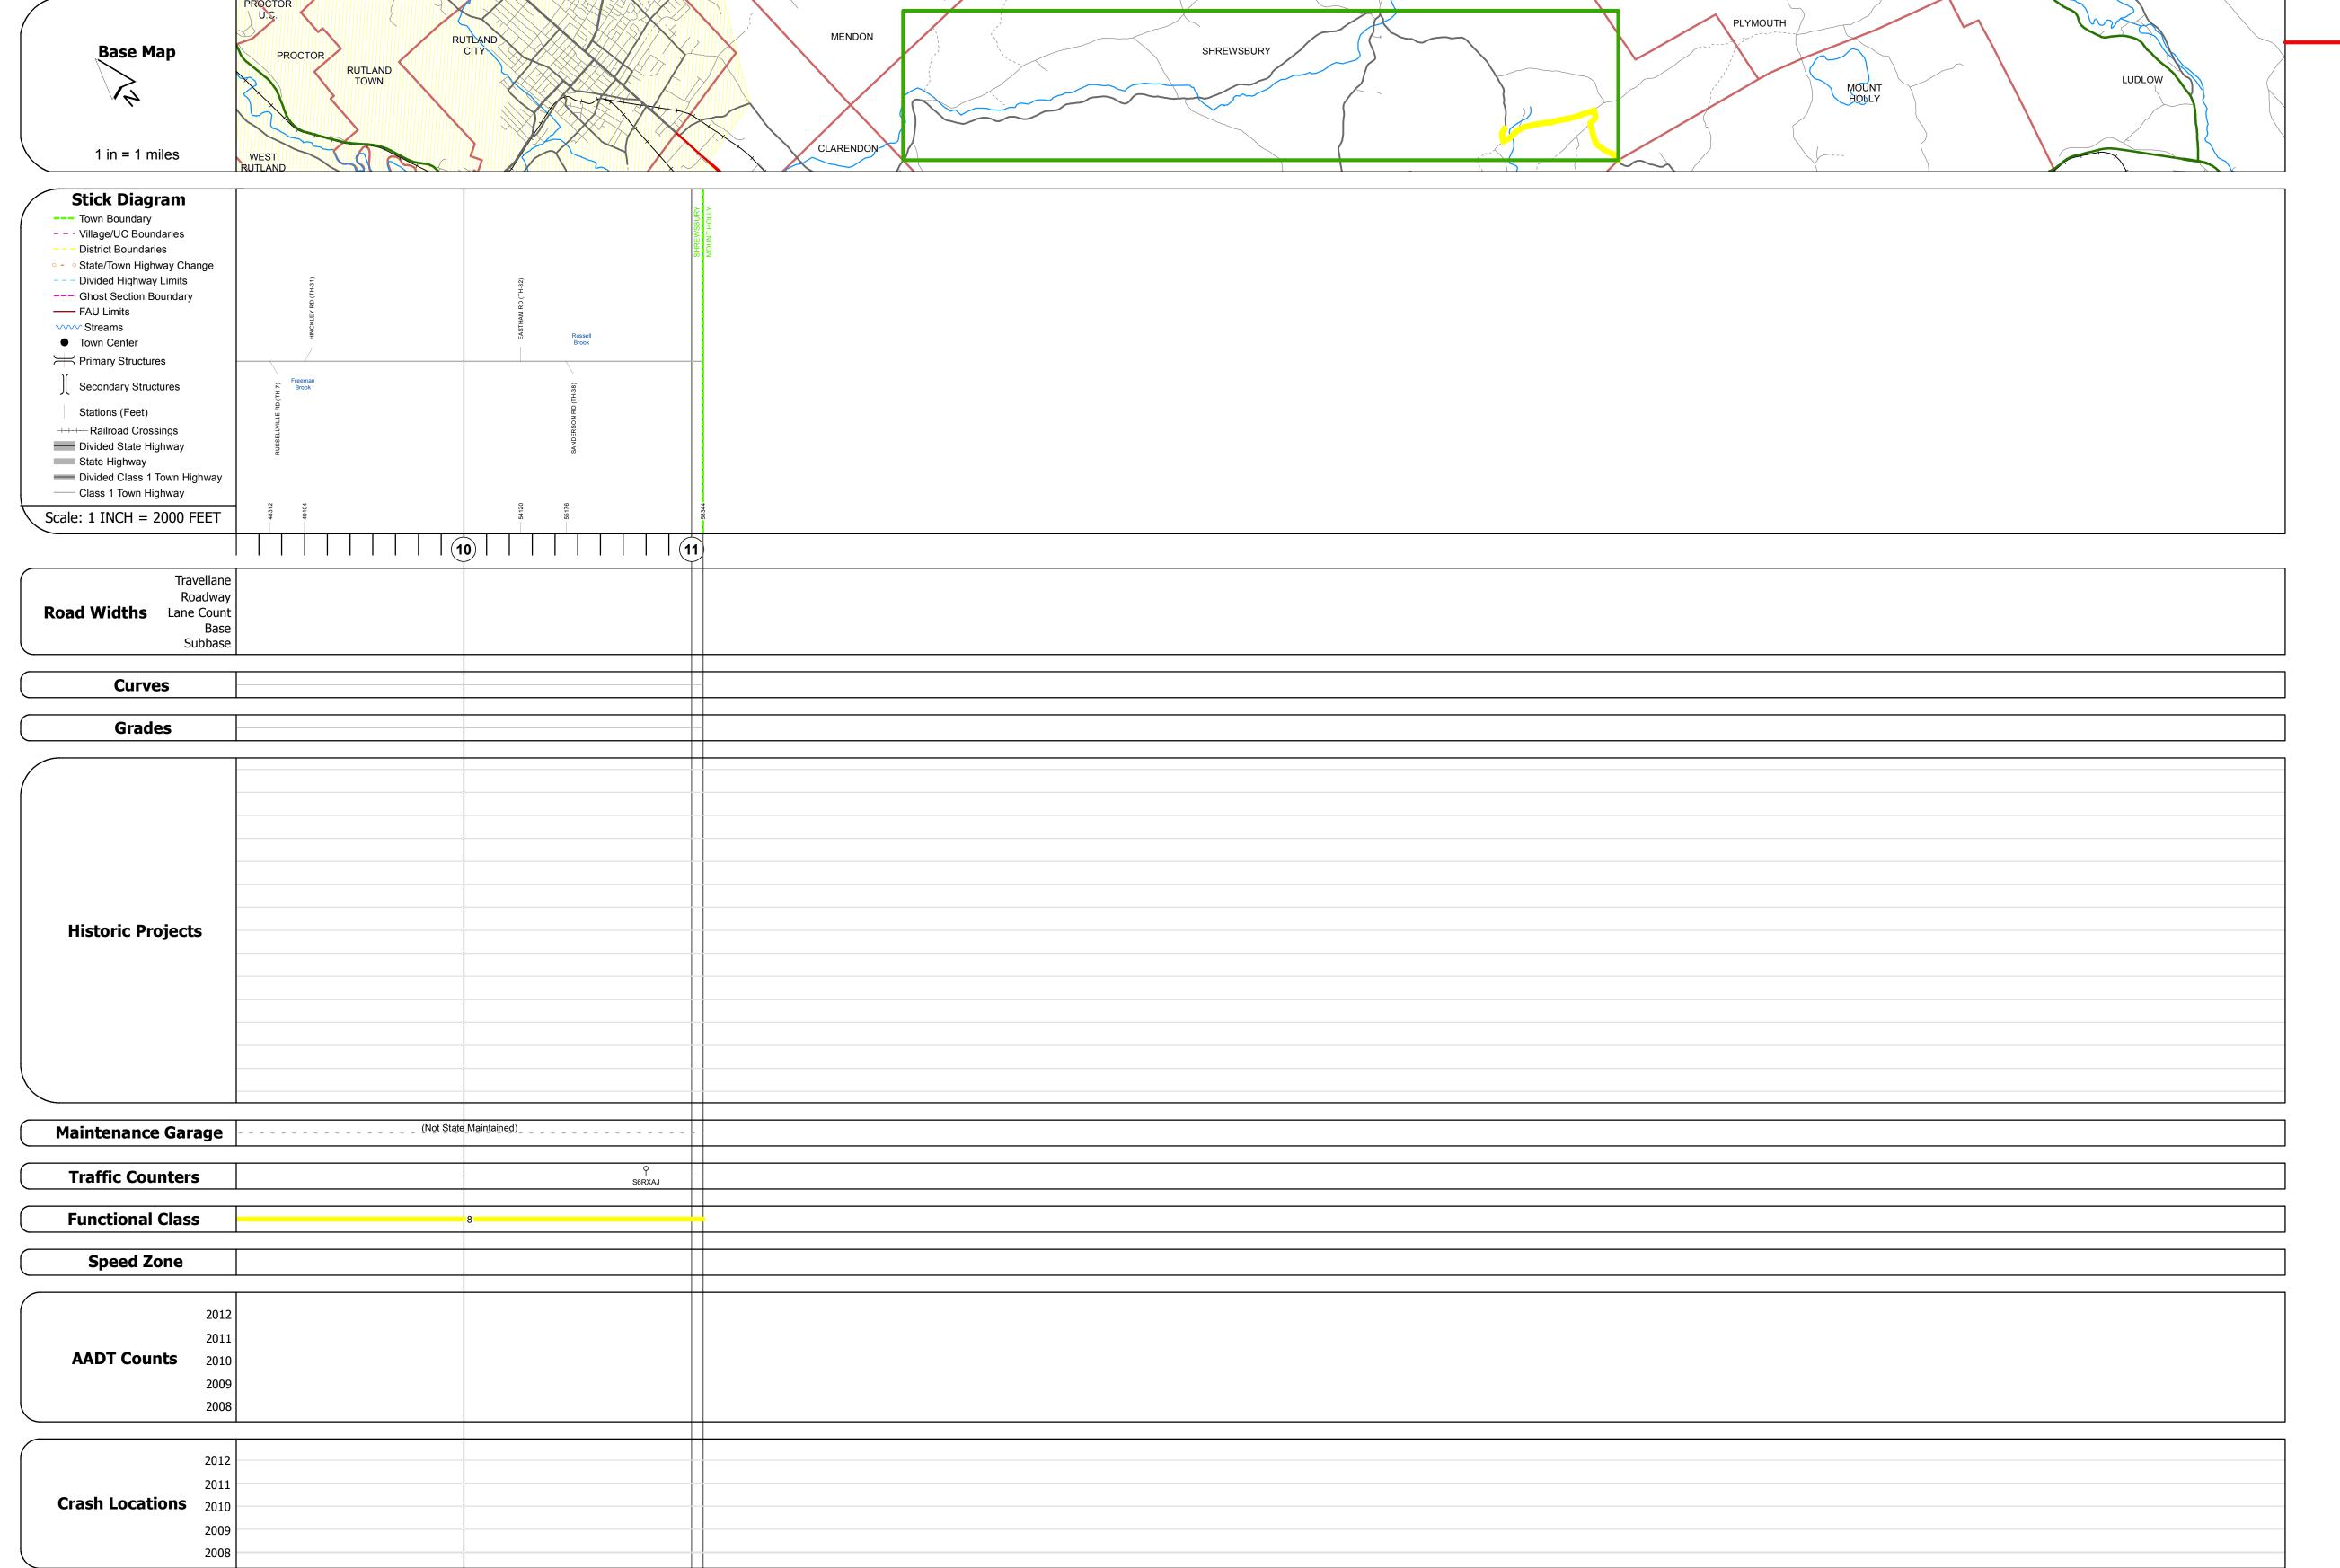

## **Route Log Progress Chart**

Please Note: Errors and Omissions May Exist.
Contact the VTrans Mapping Unit with questions or concerns.

**DRAFT** 

DISTRICT TOWN ROUTE

3 SHREWSBURY Min-0582

**DESCRIPTION BLOCK** 

|                                                       | ,                                                                                                                                                                                                                                                                                                                                                                                                                                                                                                                                                                                                                                                                                                                                                                                                                                                                                                                                                                                                                                                                                                                                                                                                                                                                                                                                                                                                                                                                                                                                                                                                                                                                                                                                                                                                                                                                                                                                                                                                                                                                                                                             |                    | 1                |                               |                                      |                     |                          |                        |          |            |                |                |
|-------------------------------------------------------|-------------------------------------------------------------------------------------------------------------------------------------------------------------------------------------------------------------------------------------------------------------------------------------------------------------------------------------------------------------------------------------------------------------------------------------------------------------------------------------------------------------------------------------------------------------------------------------------------------------------------------------------------------------------------------------------------------------------------------------------------------------------------------------------------------------------------------------------------------------------------------------------------------------------------------------------------------------------------------------------------------------------------------------------------------------------------------------------------------------------------------------------------------------------------------------------------------------------------------------------------------------------------------------------------------------------------------------------------------------------------------------------------------------------------------------------------------------------------------------------------------------------------------------------------------------------------------------------------------------------------------------------------------------------------------------------------------------------------------------------------------------------------------------------------------------------------------------------------------------------------------------------------------------------------------------------------------------------------------------------------------------------------------------------------------------------------------------------------------------------------------|--------------------|------------------|-------------------------------|--------------------------------------|---------------------|--------------------------|------------------------|----------|------------|----------------|----------------|
| Historic Projects                                     | Functional Class                                                                                                                                                                                                                                                                                                                                                                                                                                                                                                                                                                                                                                                                                                                                                                                                                                                                                                                                                                                                                                                                                                                                                                                                                                                                                                                                                                                                                                                                                                                                                                                                                                                                                                                                                                                                                                                                                                                                                                                                                                                                                                              | Curves             | Road Widths      | AADT                          | Mileage by Functional Class By Sheet |                     | Mileage by Town By Sheet |                        |          |            |                |                |
| Retreatment Bituminous Gravel                         | → 1 1 <b>→</b> 7 <b>→</b> 12 <b>→</b> 17                                                                                                                                                                                                                                                                                                                                                                                                                                                                                                                                                                                                                                                                                                                                                                                                                                                                                                                                                                                                                                                                                                                                                                                                                                                                                                                                                                                                                                                                                                                                                                                                                                                                                                                                                                                                                                                                                                                                                                                                                                                                                      | Left               | <b>←</b> (ft)    | (count)                       | 0582 8 - Rural - Minor Collector     | 2.050               | SHREWSBURY - S05821122   | 2.05 of 11.05          | DISTRICT | TOWN       | Date: 05/21/14 | ROUTE          |
| Resurface Concrete Surface Treated                    | 2 8 — 14 — 19                                                                                                                                                                                                                                                                                                                                                                                                                                                                                                                                                                                                                                                                                                                                                                                                                                                                                                                                                                                                                                                                                                                                                                                                                                                                                                                                                                                                                                                                                                                                                                                                                                                                                                                                                                                                                                                                                                                                                                                                                                                                                                                 | Right              |                  |                               |                                      |                     |                          |                        | DISTRICT | 10111      | Date. 05/21/14 | KOOTE          |
| Unknown Bituminous Gravel                             |                                                                                                                                                                                                                                                                                                                                                                                                                                                                                                                                                                                                                                                                                                                                                                                                                                                                                                                                                                                                                                                                                                                                                                                                                                                                                                                                                                                                                                                                                                                                                                                                                                                                                                                                                                                                                                                                                                                                                                                                                                                                                                                               |                    |                  |                               |                                      |                     |                          |                        |          |            |                | Min-0582       |
| Bituminous Mix  Cold Plane and                        | 6 — 11 — 16                                                                                                                                                                                                                                                                                                                                                                                                                                                                                                                                                                                                                                                                                                                                                                                                                                                                                                                                                                                                                                                                                                                                                                                                                                                                                                                                                                                                                                                                                                                                                                                                                                                                                                                                                                                                                                                                                                                                                                                                                                                                                                                   | Grades             | Traffic Counters | Crash Locations               |                                      |                     |                          |                        |          |            | 2 of 2         | MIII-0382      |
| Skinny Mix  Bituminous  Reclaimed Base and Bituminous | Speed Zones                                                                                                                                                                                                                                                                                                                                                                                                                                                                                                                                                                                                                                                                                                                                                                                                                                                                                                                                                                                                                                                                                                                                                                                                                                                                                                                                                                                                                                                                                                                                                                                                                                                                                                                                                                                                                                                                                                                                                                                                                                                                                                                   | - <b></b> grade up | (counter ID)     | Fatal Property Damage Only    |                                      |                     |                          |                        | _        | CUDEWCDUDY | 2 of 2         | ETE mileage:   |
| Bituminous Seal Concrete Concrete                     | SPEED | grade down         | Ŷ                | ☐ Injury ☐ Unknown Crash Type |                                      |                     |                          |                        | 3        | SHREWSBURY | TWN mileage:   | 10.94 to 12.99 |
| Concrete                                              | 25 30 35 40 45 50 55 60 65                                                                                                                                                                                                                                                                                                                                                                                                                                                                                                                                                                                                                                                                                                                                                                                                                                                                                                                                                                                                                                                                                                                                                                                                                                                                                                                                                                                                                                                                                                                                                                                                                                                                                                                                                                                                                                                                                                                                                                                                                                                                                                    |                    |                  |                               | Tota                                 | l Mileage: 2 050 mi |                          | Total Mileage: 2 05 mi |          |            | 9.0 to 11.05   | )              |