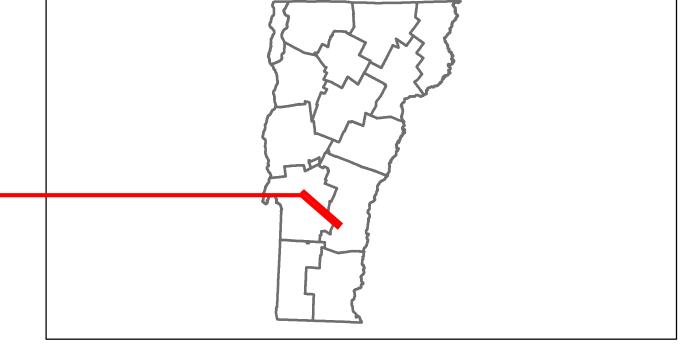

## **Route Log Progress Chart**

Please Note: Errors and Omissions May Exist.
Contact the VTrans Mapping Unit with questions or concerns.

**DRAFT** 

DISTRICT TOWN ROUTE

3 SHREWSBURY Min-0582

**DESCRIPTION BLOCK** 