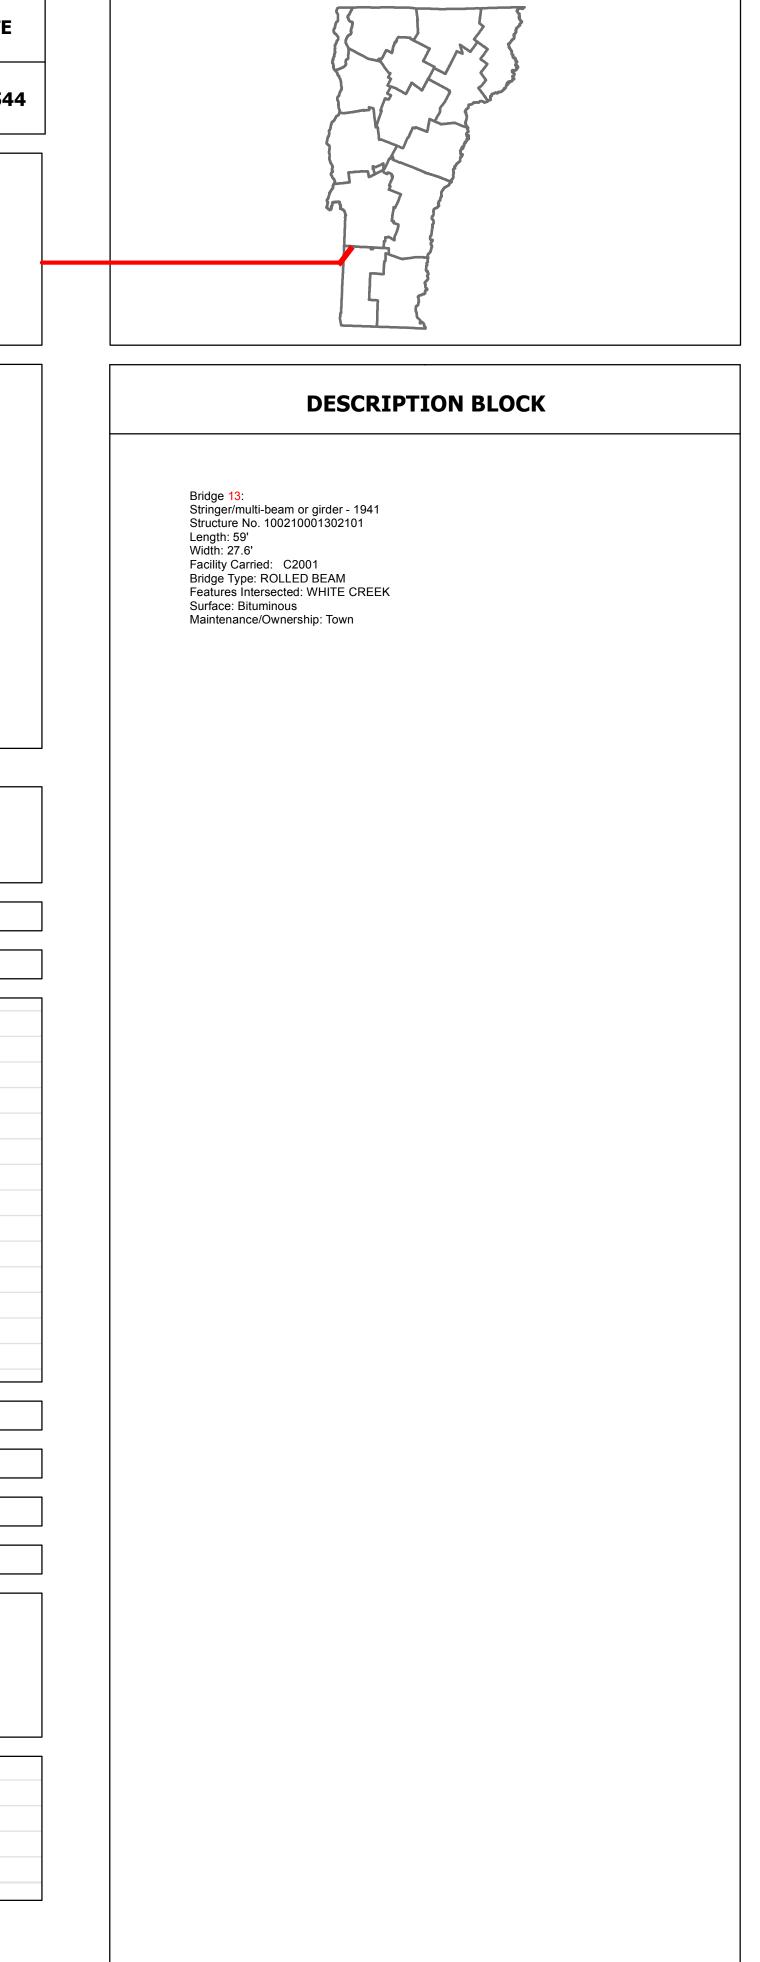

## **DISTRICT TOWN ROUTE DRAFT Route Log Progress Chart** Please Note: Errors and Omissions May Exist. **RUPERT** Min-0544 Contact the VTrans Mapping Unit with questions or concerns. Base Map RUPERT 1 in = 2,000 feet Stick Diagram --- Town Boundary - - Village/UC Boundaries --- District Boundaries - State/Town Highway Change --- Divided Highway Limits --- Ghost Section Boundary ---- FAU Limits Streams Town Center Primary Structures Secondary Structures Stations (Feet) +++++ Railroad Crossings Divided State Highway State Highway Divided Class 1 Town Highway Class 1 Town Highway 3062 5966 6283 Scale: 1 INCH = 2000 FEET Travellane Roadway Road Widths Lane Count Subbase Curves Grades **Historic Projects Maintenance Garage** -----**Traffic Counters** Functional Class Speed Zone **AADT Counts**