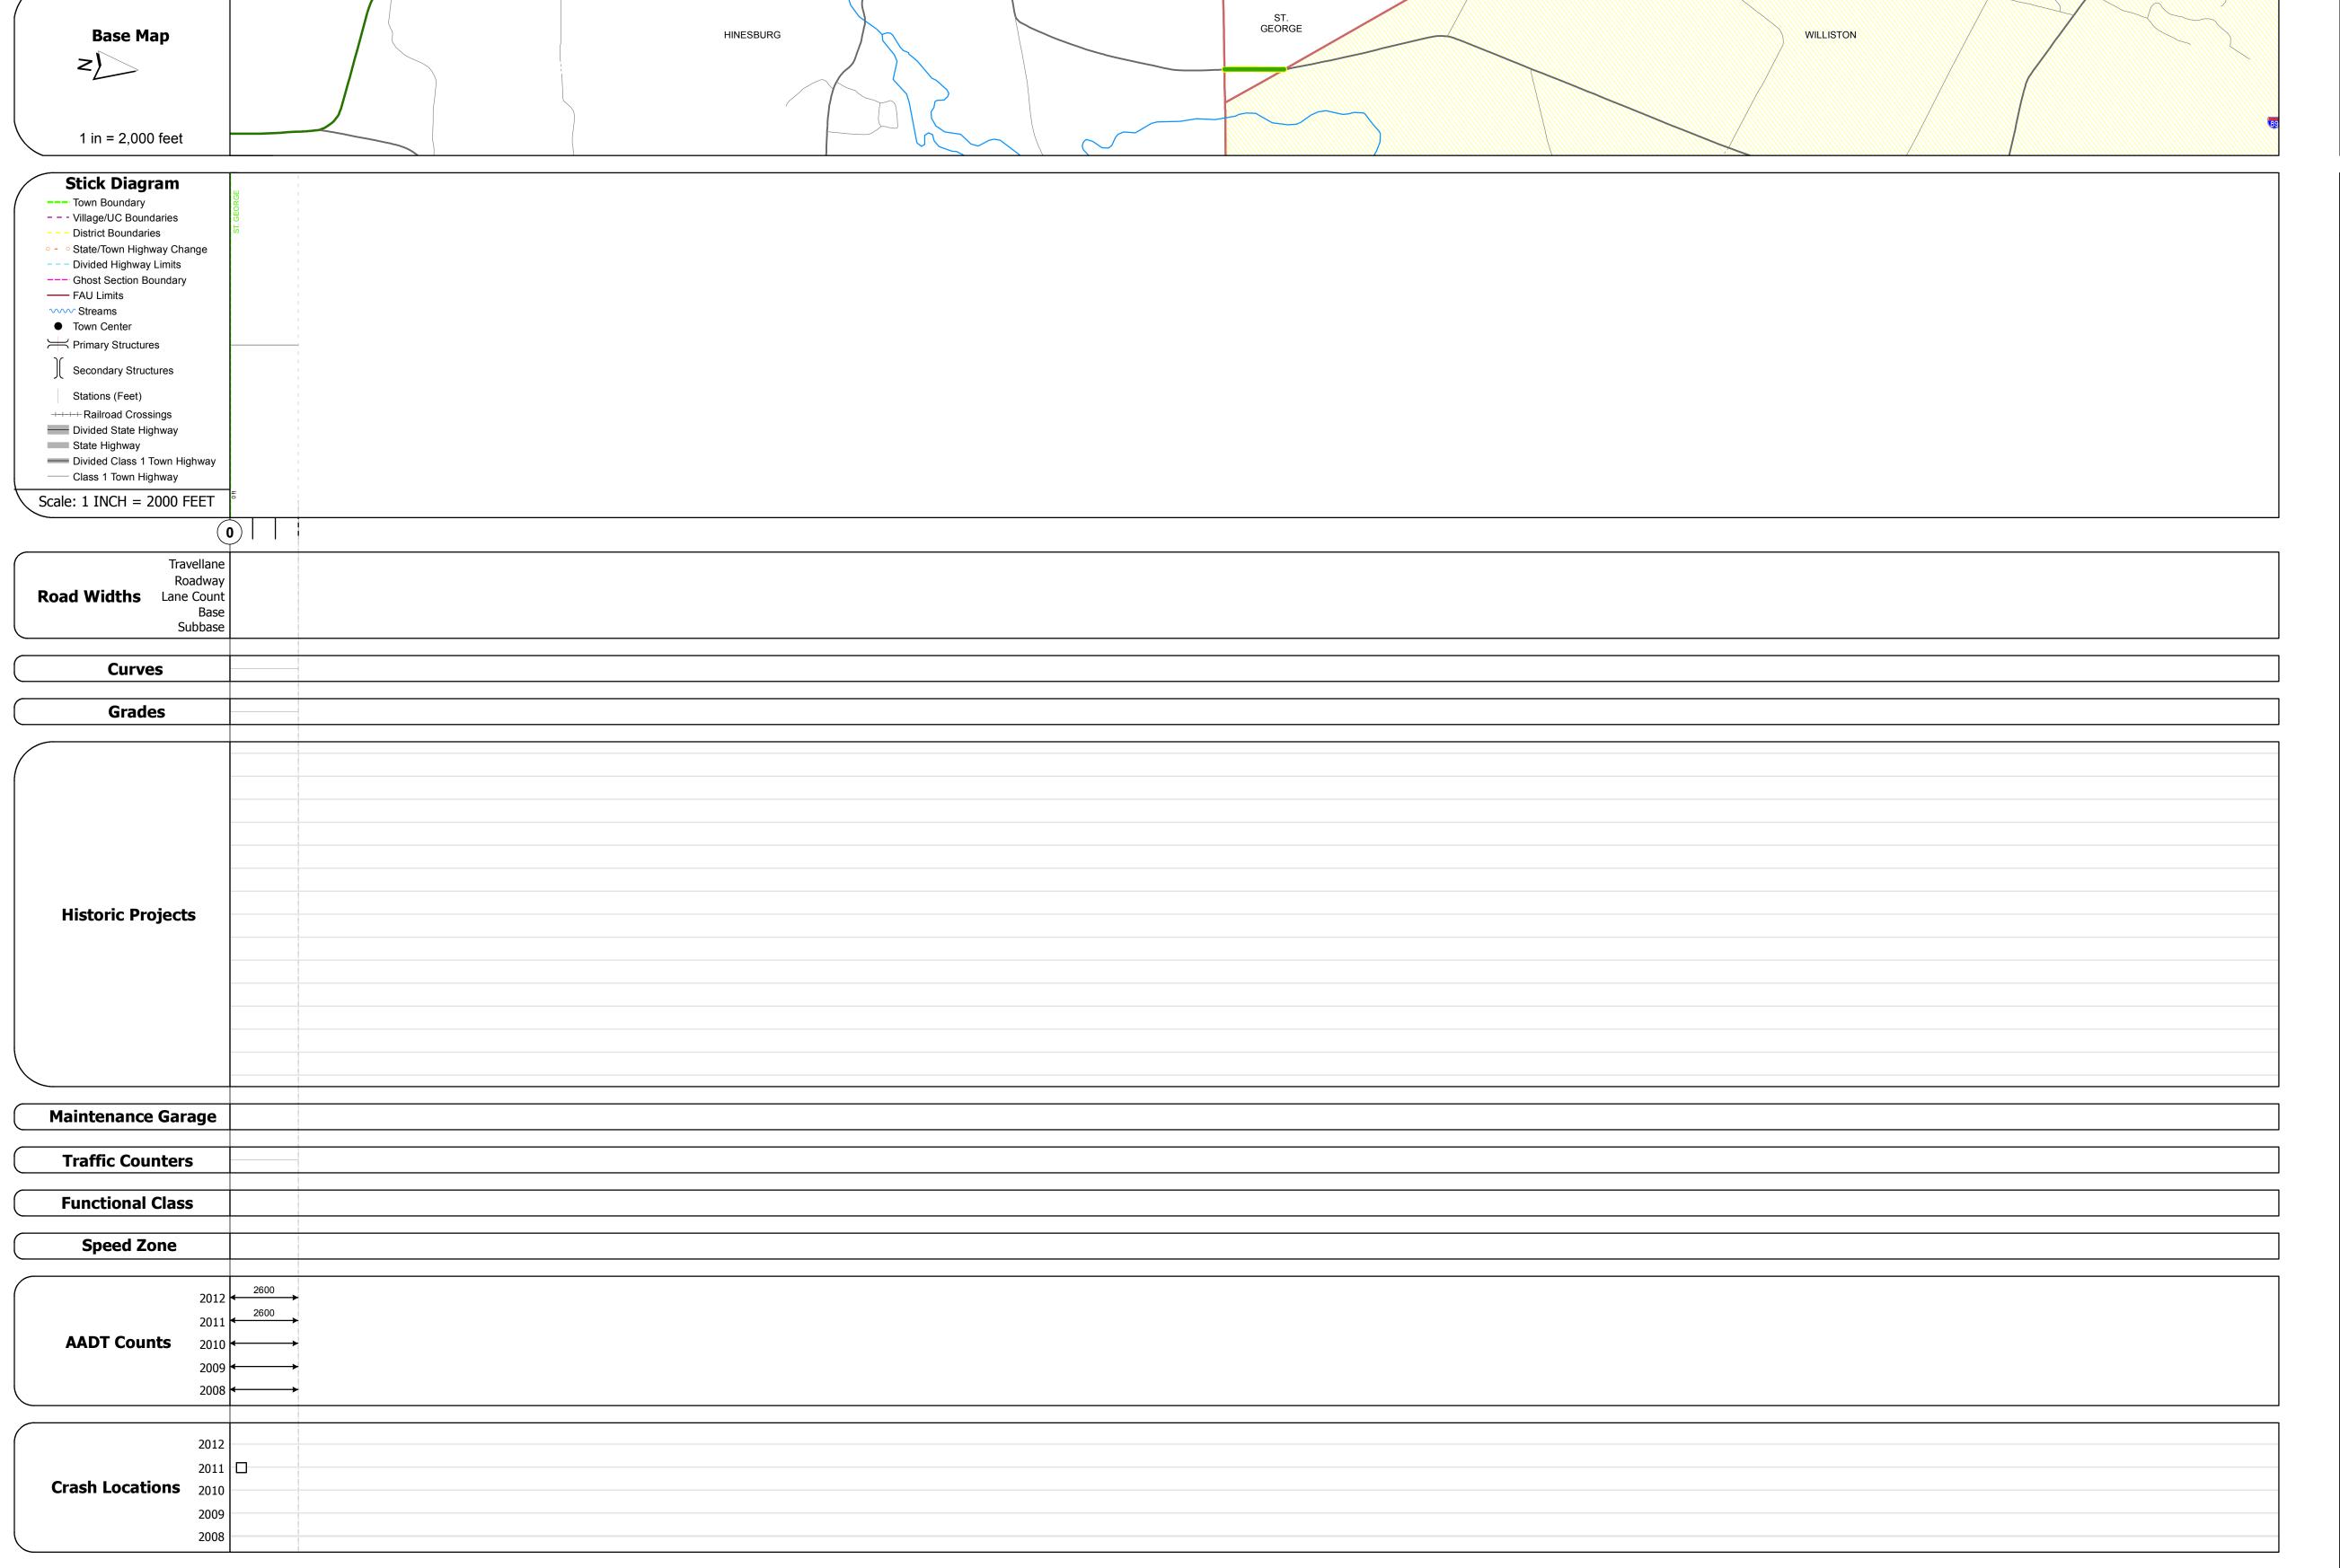

## **Route Log Progress Chart**

DRAFT

Please Note: Errors and Omissions May Exist.

Contact the VTrans Mapping Unit with questions or concerns.

DISTRICT TOWN ROUTE

5 ST. GEORGE Maj-0327

**DESCRIPTION BLOCK** 

| Historic Projects                                         | Functional Class                                                                                                                                                                                                                                                                                                                                                                                                                                                                                                                                                                                                                                                                                                                                                                                                                                                                                                                                                                                                                                                                                                                                                                                                                                                                                                                                                                                                                                                                                                                                                                                                                                                                                                                                                                                                                                                                                                                                                                                                                                                                                                              | Curves     | Road Widths      | AADT                       | Mileage by Functional Class By Sheet |       | Mileage by Town By Sheet |            |          |            |                            |             |
|-----------------------------------------------------------|-------------------------------------------------------------------------------------------------------------------------------------------------------------------------------------------------------------------------------------------------------------------------------------------------------------------------------------------------------------------------------------------------------------------------------------------------------------------------------------------------------------------------------------------------------------------------------------------------------------------------------------------------------------------------------------------------------------------------------------------------------------------------------------------------------------------------------------------------------------------------------------------------------------------------------------------------------------------------------------------------------------------------------------------------------------------------------------------------------------------------------------------------------------------------------------------------------------------------------------------------------------------------------------------------------------------------------------------------------------------------------------------------------------------------------------------------------------------------------------------------------------------------------------------------------------------------------------------------------------------------------------------------------------------------------------------------------------------------------------------------------------------------------------------------------------------------------------------------------------------------------------------------------------------------------------------------------------------------------------------------------------------------------------------------------------------------------------------------------------------------------|------------|------------------|----------------------------|--------------------------------------|-------|--------------------------|------------|----------|------------|----------------------------|-------------|
| Retreatment Bituminous Gravel                             | ├────────────────────────────────────                                                                                                                                                                                                                                                                                                                                                                                                                                                                                                                                                                                                                                                                                                                                                                                                                                                                                                                                                                                                                                                                                                                                                                                                                                                                                                                                                                                                                                                                                                                                                                                                                                                                                                                                                                                                                                                                                                                                                                                                                                                                                         | Left       | <b>←</b> (ft)    | ← (count)                  | 0326 7 - Rural - Major Collector     | 2.480 | ST. GEORGE - S03270412   | 0.3 of 0.3 | DISTRICT | TOWN       | Date: 05/21/14             | ROUTE       |
| Resurface Concrete  Unknown  Bituminous  Magadam  Magadam | 2 8 — 14 — 19                                                                                                                                                                                                                                                                                                                                                                                                                                                                                                                                                                                                                                                                                                                                                                                                                                                                                                                                                                                                                                                                                                                                                                                                                                                                                                                                                                                                                                                                                                                                                                                                                                                                                                                                                                                                                                                                                                                                                                                                                                                                                                                 |            |                  |                            |                                      |       |                          |            |          |            |                            |             |
| Bituminous Mix Plant Mix                                  | 6 —— 11 —— 16                                                                                                                                                                                                                                                                                                                                                                                                                                                                                                                                                                                                                                                                                                                                                                                                                                                                                                                                                                                                                                                                                                                                                                                                                                                                                                                                                                                                                                                                                                                                                                                                                                                                                                                                                                                                                                                                                                                                                                                                                                                                                                                 | Grades     | Traffic Counters | Crash Locations            |                                      |       |                          |            |          |            | 4 - 5 4                    | Maj-032     |
| Skinny Mix Reclaimed Base and Bituminous                  | Speed Zones                                                                                                                                                                                                                                                                                                                                                                                                                                                                                                                                                                                                                                                                                                                                                                                                                                                                                                                                                                                                                                                                                                                                                                                                                                                                                                                                                                                                                                                                                                                                                                                                                                                                                                                                                                                                                                                                                                                                                                                                                                                                                                                   | grade up   | (counter ID)     | Fatal Property Damage Only |                                      |       |                          |            |          | ST CEOPCE  | 1 of 1                     | ETE mileage |
| Bituminous Seal Concrete Concrete                         | SPEED | grade down | Y                | Injury Unknown Crash Type  |                                      |       |                          |            | ) 5      | ST. GEORGE | TWN mileage:<br>0.0 to 0.3 | 2.1 to 2.4  |