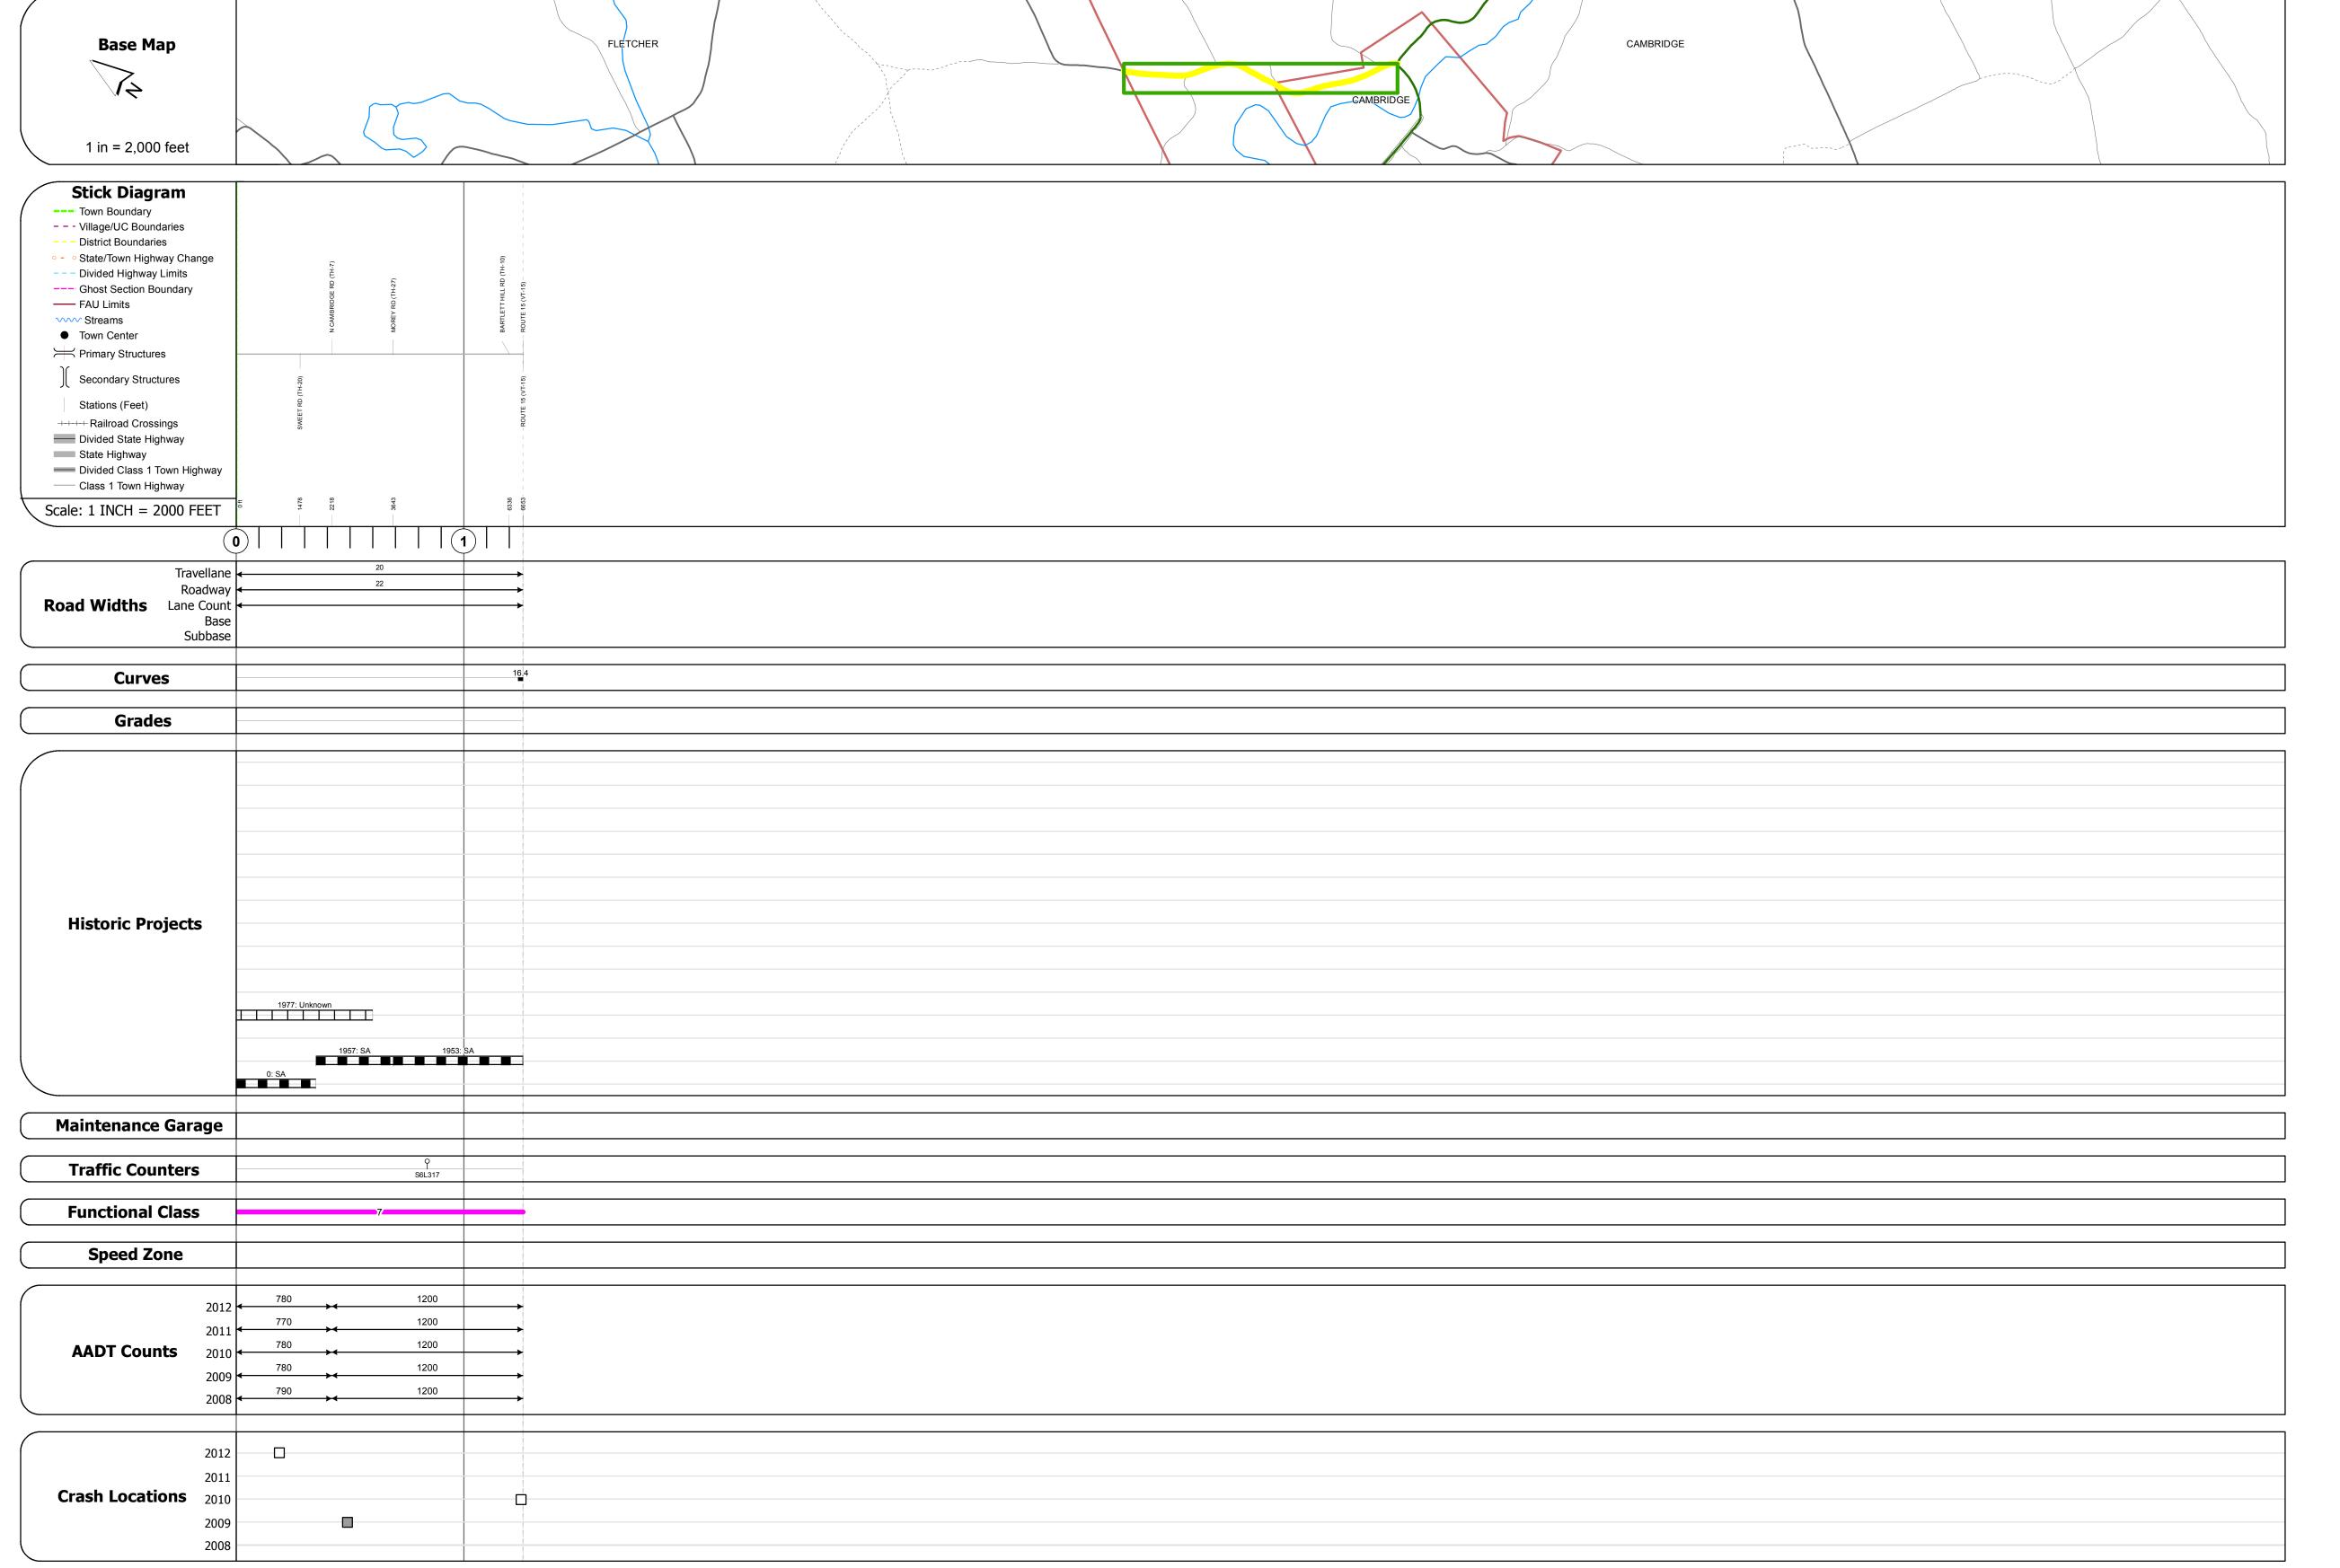

## **Route Log Progress Chart**

DRAFT

Please Note: Errors and Omissions May Exist.

Contact the VTrans Mapping Unit with questions or concerns.

DISTRICT TOWN ROUTE

8 CAMBRIDGE Maj-0280

**DESCRIPTION BLOCK** 

| Historic Projects                                                         | Functional Class                                                                                                                                                                                                                                                                                                                                                                                                                                                                                                                                                                                                                                                                                                                                                                                                                                                                                                                                                                                                                                                                                                                                                                                                                                                                                                                                                                                                                                                                                                                                                                                                                                                                                                                                                                                                                                                                                                                                                                                                                                                                                                               | Curves                                              | Road Widths      | AADT                                                 | Mileage by Functional Class By Sheet |                | Mileage by Town By Sheet |                        |          |           |                     |                             |
|---------------------------------------------------------------------------|--------------------------------------------------------------------------------------------------------------------------------------------------------------------------------------------------------------------------------------------------------------------------------------------------------------------------------------------------------------------------------------------------------------------------------------------------------------------------------------------------------------------------------------------------------------------------------------------------------------------------------------------------------------------------------------------------------------------------------------------------------------------------------------------------------------------------------------------------------------------------------------------------------------------------------------------------------------------------------------------------------------------------------------------------------------------------------------------------------------------------------------------------------------------------------------------------------------------------------------------------------------------------------------------------------------------------------------------------------------------------------------------------------------------------------------------------------------------------------------------------------------------------------------------------------------------------------------------------------------------------------------------------------------------------------------------------------------------------------------------------------------------------------------------------------------------------------------------------------------------------------------------------------------------------------------------------------------------------------------------------------------------------------------------------------------------------------------------------------------------------------|-----------------------------------------------------|------------------|------------------------------------------------------|--------------------------------------|----------------|--------------------------|------------------------|----------|-----------|---------------------|-----------------------------|
| Retreatment Bituminous Concrete Gravel Surface Treated                    | 7 — 12 — 17                                                                                                                                                                                                                                                                                                                                                                                                                                                                                                                                                                                                                                                                                                                                                                                                                                                                                                                                                                                                                                                                                                                                                                                                                                                                                                                                                                                                                                                                                                                                                                                                                                                                                                                                                                                                                                                                                                                                                                                                                                                                                                                    |                                                     | <b>←</b> (ft)    | (count)                                              | 0280 7 - Rural - Major Collector     | 1.260          | CAMBRIDGE - S02800802    | 1.26 of 1.26           | DISTRICT | TOWN      | Date: 05/21/14      | ROUTE                       |
| Unknown Bituminous Mix Bituminous Mix Cold Plane and                      | 6 — 11 — 16                                                                                                                                                                                                                                                                                                                                                                                                                                                                                                                                                                                                                                                                                                                                                                                                                                                                                                                                                                                                                                                                                                                                                                                                                                                                                                                                                                                                                                                                                                                                                                                                                                                                                                                                                                                                                                                                                                                                                                                                                                                                                                                    | Grades                                              | Traffic Counters | Crash Locations                                      |                                      |                |                          |                        |          |           | 1 of 1              | Maj-0280                    |
| Skinny Mix  Bituminous  Concrete  Reclaimed Base and Bituminous  Concrete | Speed Zones  Speed | ─ <b>───</b> ─ grade up<br>─ <b>──</b> ─ grade down | (counter ID)     | Fatal Property Damage Only Injury Unknown Crash Type |                                      |                |                          |                        | 8        | CAMBRIDGE | 1 of 1 TWN mileage: | ETE mileage:<br>8.54 to 9.8 |
| Concrete                                                                  | 25 30 35 40 45 50 55 60 65                                                                                                                                                                                                                                                                                                                                                                                                                                                                                                                                                                                                                                                                                                                                                                                                                                                                                                                                                                                                                                                                                                                                                                                                                                                                                                                                                                                                                                                                                                                                                                                                                                                                                                                                                                                                                                                                                                                                                                                                                                                                                                     |                                                     |                  |                                                      | Total Mile                           | Page: 1 260 mi |                          | Total Mileage: 1 26 mi |          |           | 0.0 to 1.26         |                             |