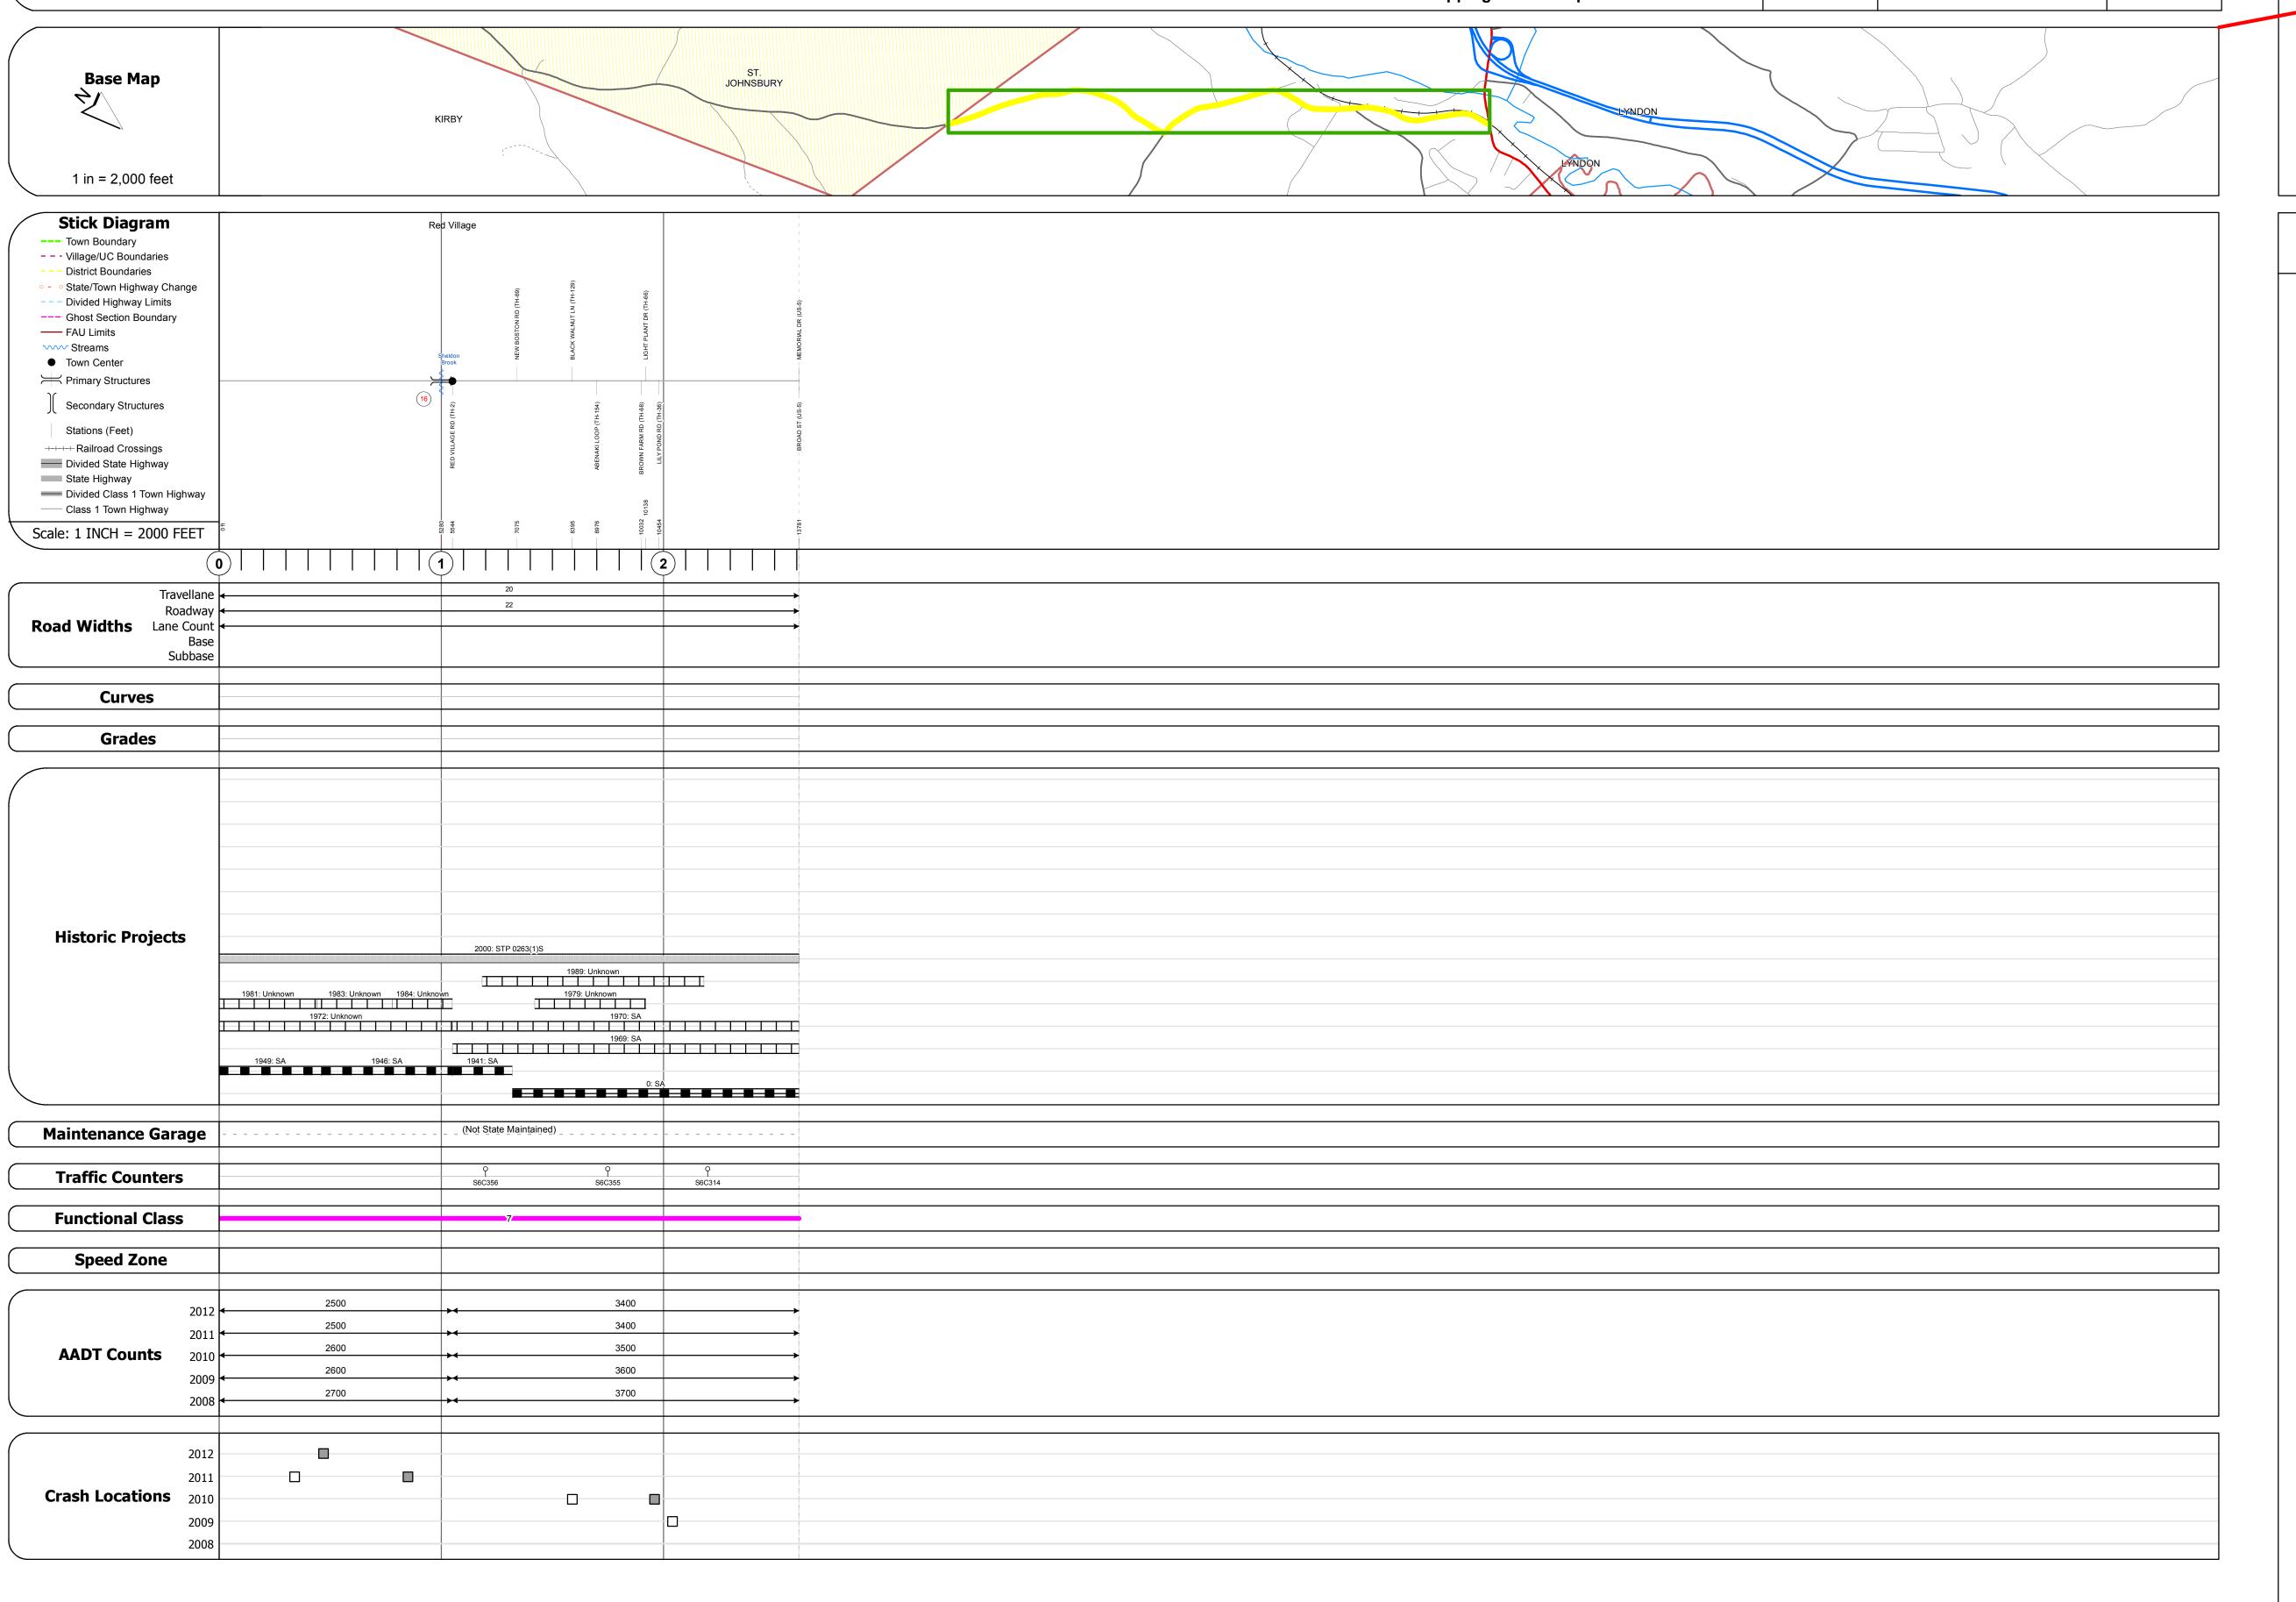

## **Route Log Progress Chart**

Please Note: Errors and Omissions May Exist.
Contact the VTrans Mapping Unit with questions or concerns.

**DRAFT** 

DISTRICT TOWN ROUTE
7 LYNDON Maj-0263

## **DESCRIPTION BLOCK**

Bridge 16:
Stringer/multi-beam or girder - 1928
Structure No. 200263001603072
Length: 43'
Width: 21.8'
Facility Carried: TR 06 FAS 263
Bridge Type: ROLLED BEAM
Features Intersected: SHELDON BROOK
Surface: Bituminous
Maintenance/Ownership: Town

| Historic Projects                                                | Functional Class                                                                                                                                                                                                                                                                                                                                                                                                                                                                                                                                                                                                                                                                                                                                                                                                                                                                                                                                                                                                                                                                                                                                                                                                                                                                                                                                                                                                                                                                                                                                                                                                                                                                                                                                                                                                                                                                                                                                                                                                                                                                                                               | Curves     | Road Widths      | AADT                       | Mileage by Functional Class By She | et                      | Mileage by Town By Sheet |                        |          |        |                     |              |
|------------------------------------------------------------------|--------------------------------------------------------------------------------------------------------------------------------------------------------------------------------------------------------------------------------------------------------------------------------------------------------------------------------------------------------------------------------------------------------------------------------------------------------------------------------------------------------------------------------------------------------------------------------------------------------------------------------------------------------------------------------------------------------------------------------------------------------------------------------------------------------------------------------------------------------------------------------------------------------------------------------------------------------------------------------------------------------------------------------------------------------------------------------------------------------------------------------------------------------------------------------------------------------------------------------------------------------------------------------------------------------------------------------------------------------------------------------------------------------------------------------------------------------------------------------------------------------------------------------------------------------------------------------------------------------------------------------------------------------------------------------------------------------------------------------------------------------------------------------------------------------------------------------------------------------------------------------------------------------------------------------------------------------------------------------------------------------------------------------------------------------------------------------------------------------------------------------|------------|------------------|----------------------------|------------------------------------|-------------------------|--------------------------|------------------------|----------|--------|---------------------|--------------|
| Retreatment Resurface  Bituminous Concrete Surface Treated Crowd | → + 1 <b>→</b> 7 <b>→</b> 12 <b>→</b> 17                                                                                                                                                                                                                                                                                                                                                                                                                                                                                                                                                                                                                                                                                                                                                                                                                                                                                                                                                                                                                                                                                                                                                                                                                                                                                                                                                                                                                                                                                                                                                                                                                                                                                                                                                                                                                                                                                                                                                                                                                                                                                       | Left Right | <b>←</b> (ft)    | (count)                    | 0263 7 - Rural - Major Collector   | 2.610                   | LYNDON - S02630307       | 2.61 of 2.61           | DISTRICT | TOWN   | Date: 05/21/14      | ROUTE        |
| Unknown  Bituminous Mix  Macadam  Plant Mix                      | 6 — 11 — 16                                                                                                                                                                                                                                                                                                                                                                                                                                                                                                                                                                                                                                                                                                                                                                                                                                                                                                                                                                                                                                                                                                                                                                                                                                                                                                                                                                                                                                                                                                                                                                                                                                                                                                                                                                                                                                                                                                                                                                                                                                                                                                                    | Grades     | Traffic Counters | Crash Locations            |                                    |                         |                          |                        |          |        |                     | Maj-0263     |
| Skinny Mix  Bituminous  Concrete  Concrete                       | Speed Zones  SPEED | grade up   | (counter ID)     | Fatal Property Damage Only |                                    |                         |                          |                        | 7        | LYNDON | 1 of 1 TWN mileage: | ETE mileage: |
| Concrete                                                         | 25 30 35 40 45 50 55 60 65                                                                                                                                                                                                                                                                                                                                                                                                                                                                                                                                                                                                                                                                                                                                                                                                                                                                                                                                                                                                                                                                                                                                                                                                                                                                                                                                                                                                                                                                                                                                                                                                                                                                                                                                                                                                                                                                                                                                                                                                                                                                                                     | grade down | '                | Injury Onknown Crash Type  |                                    | Total Mileage: 2.610 mi |                          | Total Mileage: 2.61 mi |          |        | 0.0 to 2.61         | 0.0 to 2.61  |