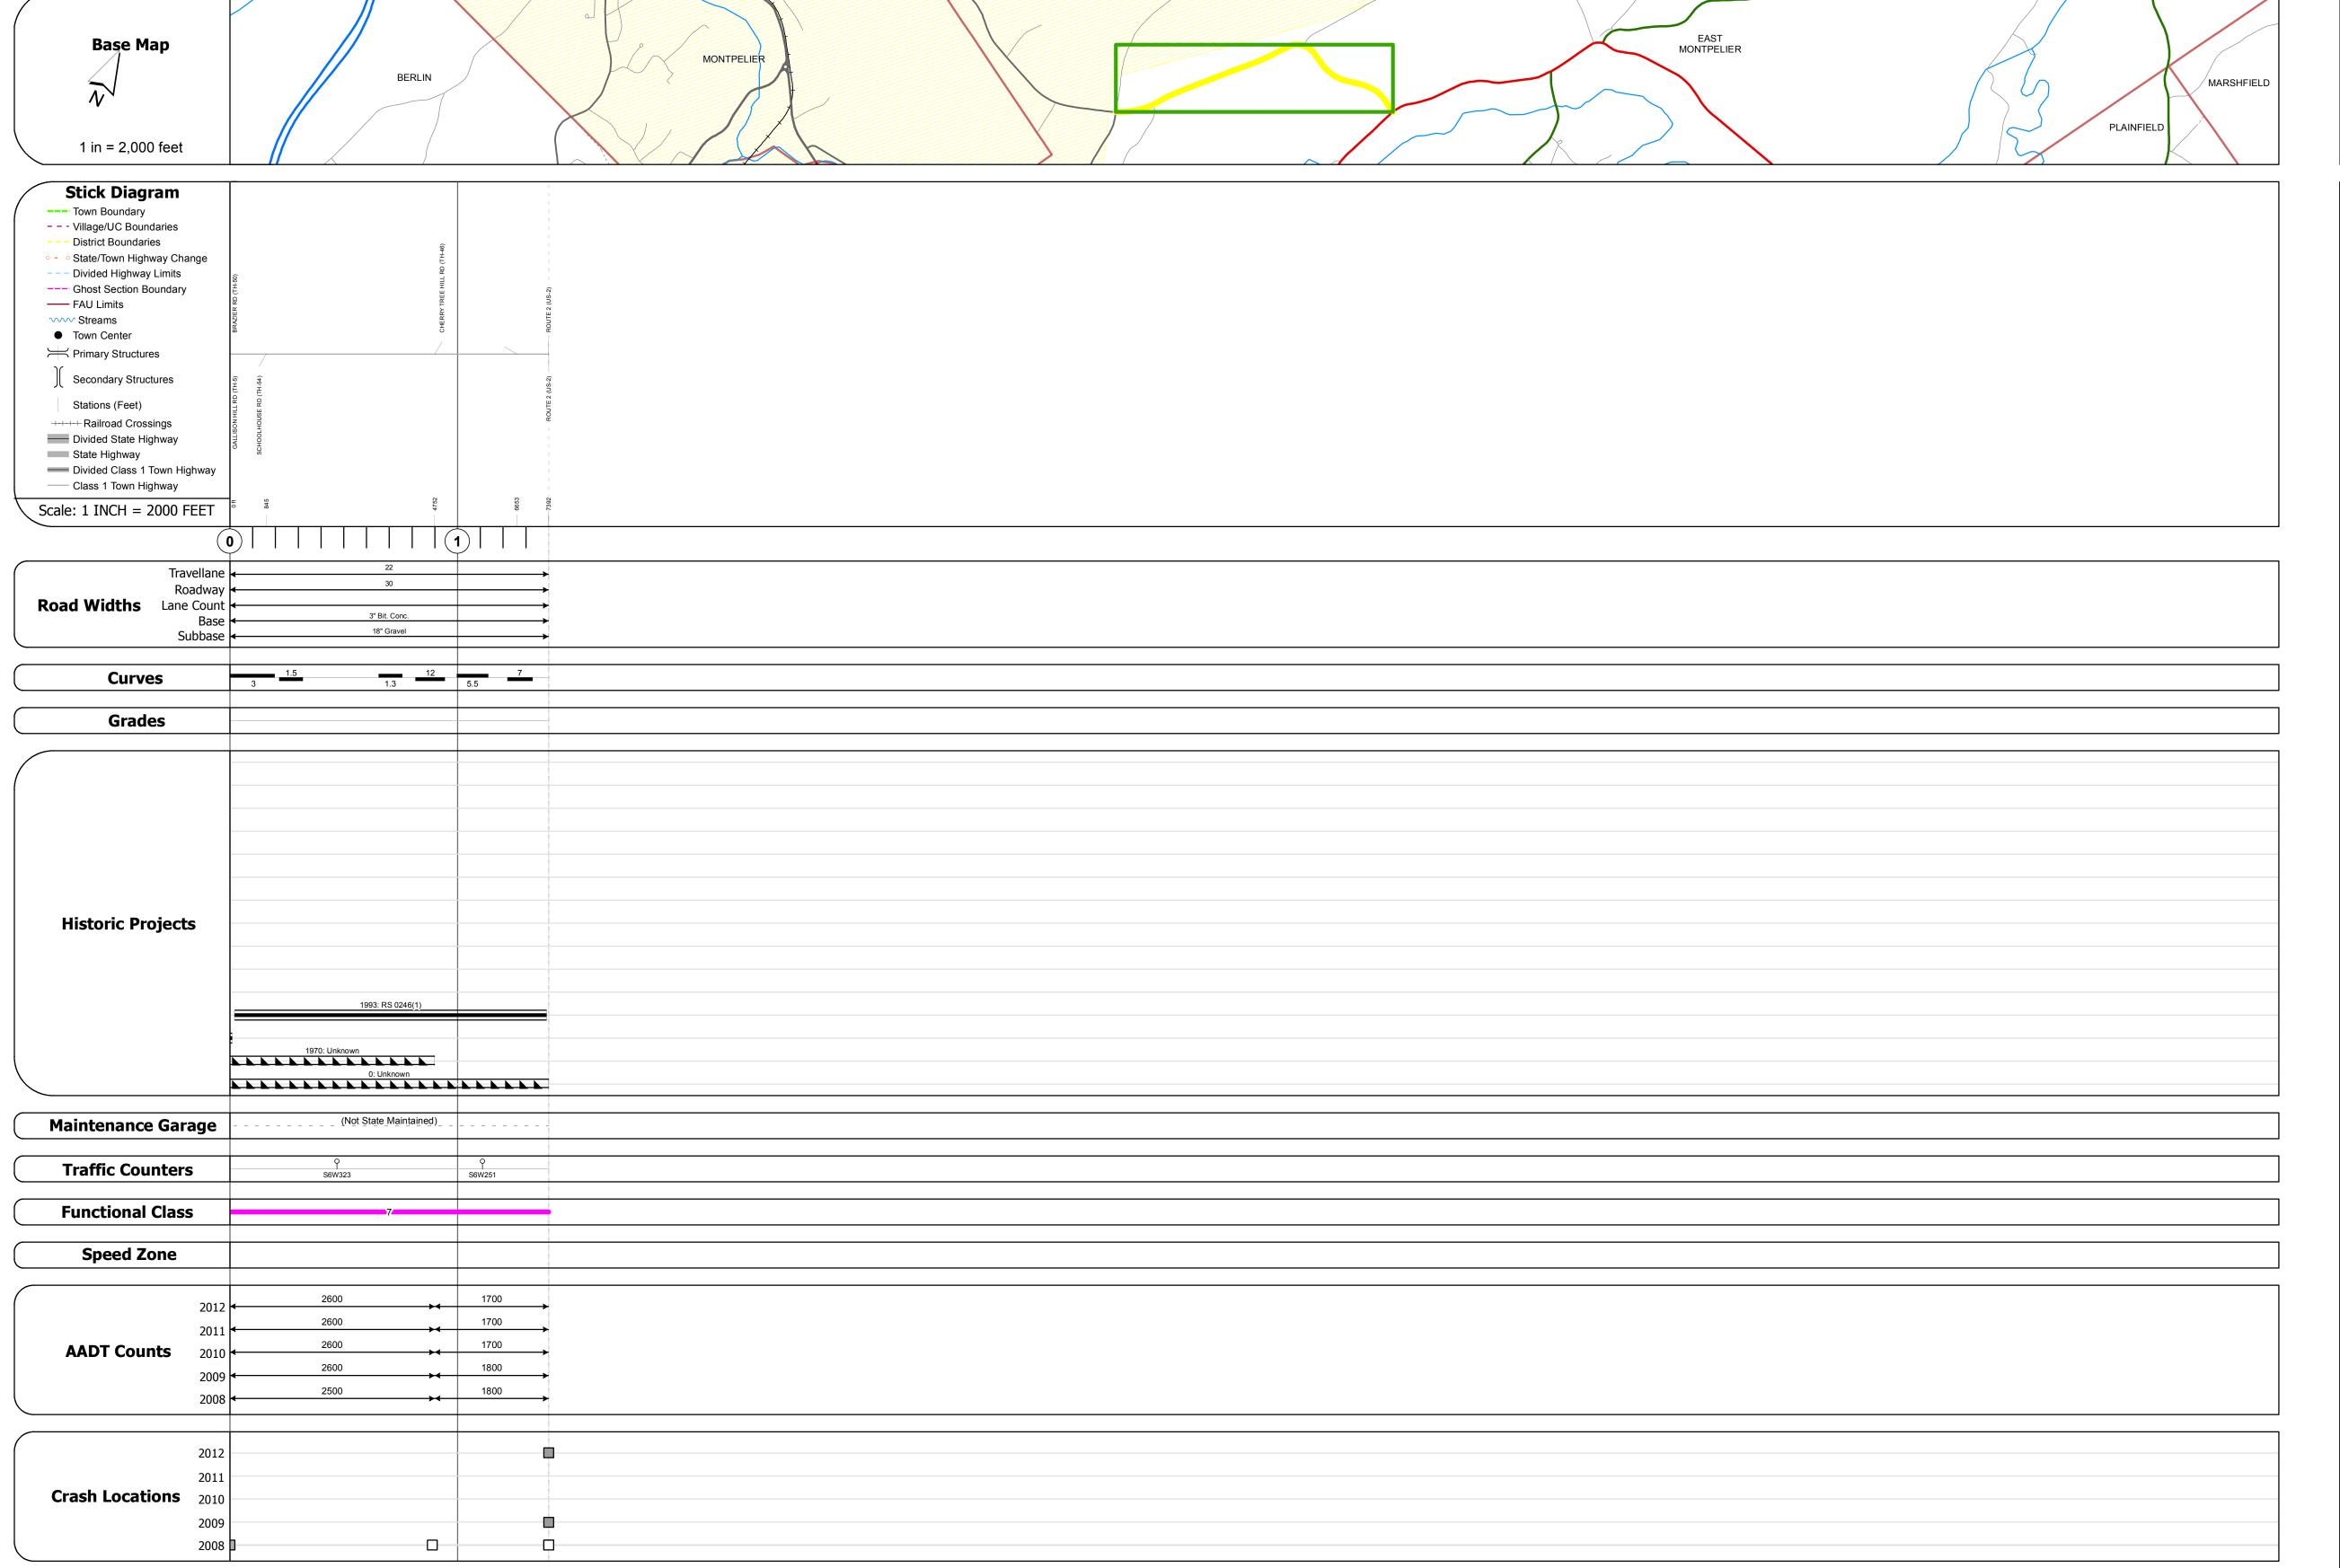

## **Route Log Progress Chart**

Please Note: Errors and Omissions May Exist.
Contact the VTrans Mapping Unit with questions or concerns.

**DRAFT** 

DISTRICT TOWN ROUTE

6 EAST MONTPELIER Maj-0246

**DESCRIPTION BLOCK** 

| Historic Projects                                                                           | Functional Class                                             | Curves     | Road Widths      | AADT                                                 | Mileage by Functional Class By Sheet |       | Mileage by Town By Sheet    |            |          |                        |                                |                            |
|---------------------------------------------------------------------------------------------|--------------------------------------------------------------|------------|------------------|------------------------------------------------------|--------------------------------------|-------|-----------------------------|------------|----------|------------------------|--------------------------------|----------------------------|
| Retreatment Bituminous Gravel Concrete Surface Treated                                      | 7 — 12 — 17                                                  | Left Right | <b>←</b> (ft)    | ← (count)                                            | 0246 7 - Rural - Major Collector     | 1.400 | EAST MONTPELIER - S02461207 | 1.4 of 1.4 | DISTRICT | TOWN                   | Date: 05/21/14                 | ROUTE                      |
| Unknown  Bituminous  Macadam  Plant Mix  Cold Plane and                                     | 6 — 11 — 16                                                  | Grades     | Traffic Counters | Crash Locations                                      |                                      |       |                             |            |          |                        | 4 05 4                         | Maj-0246                   |
| Skinny Mix Bituminous Bituminous Concrete  Reclaimed Base and Bituminous Concrete  Concrete | Speed Zones  SPEED SPEED SPEED SPEED SPEED SPEED SPEED SPEED | grade up   | (counter ID)     | Fatal Property Damage Only Injury Unknown Crash Type |                                      |       |                             |            | 6        | <b>EAST MONTPELIER</b> | 1 of 1 TWN mileage: 0.0 to 1.4 | ETE mileage:<br>0.0 to 1.4 |