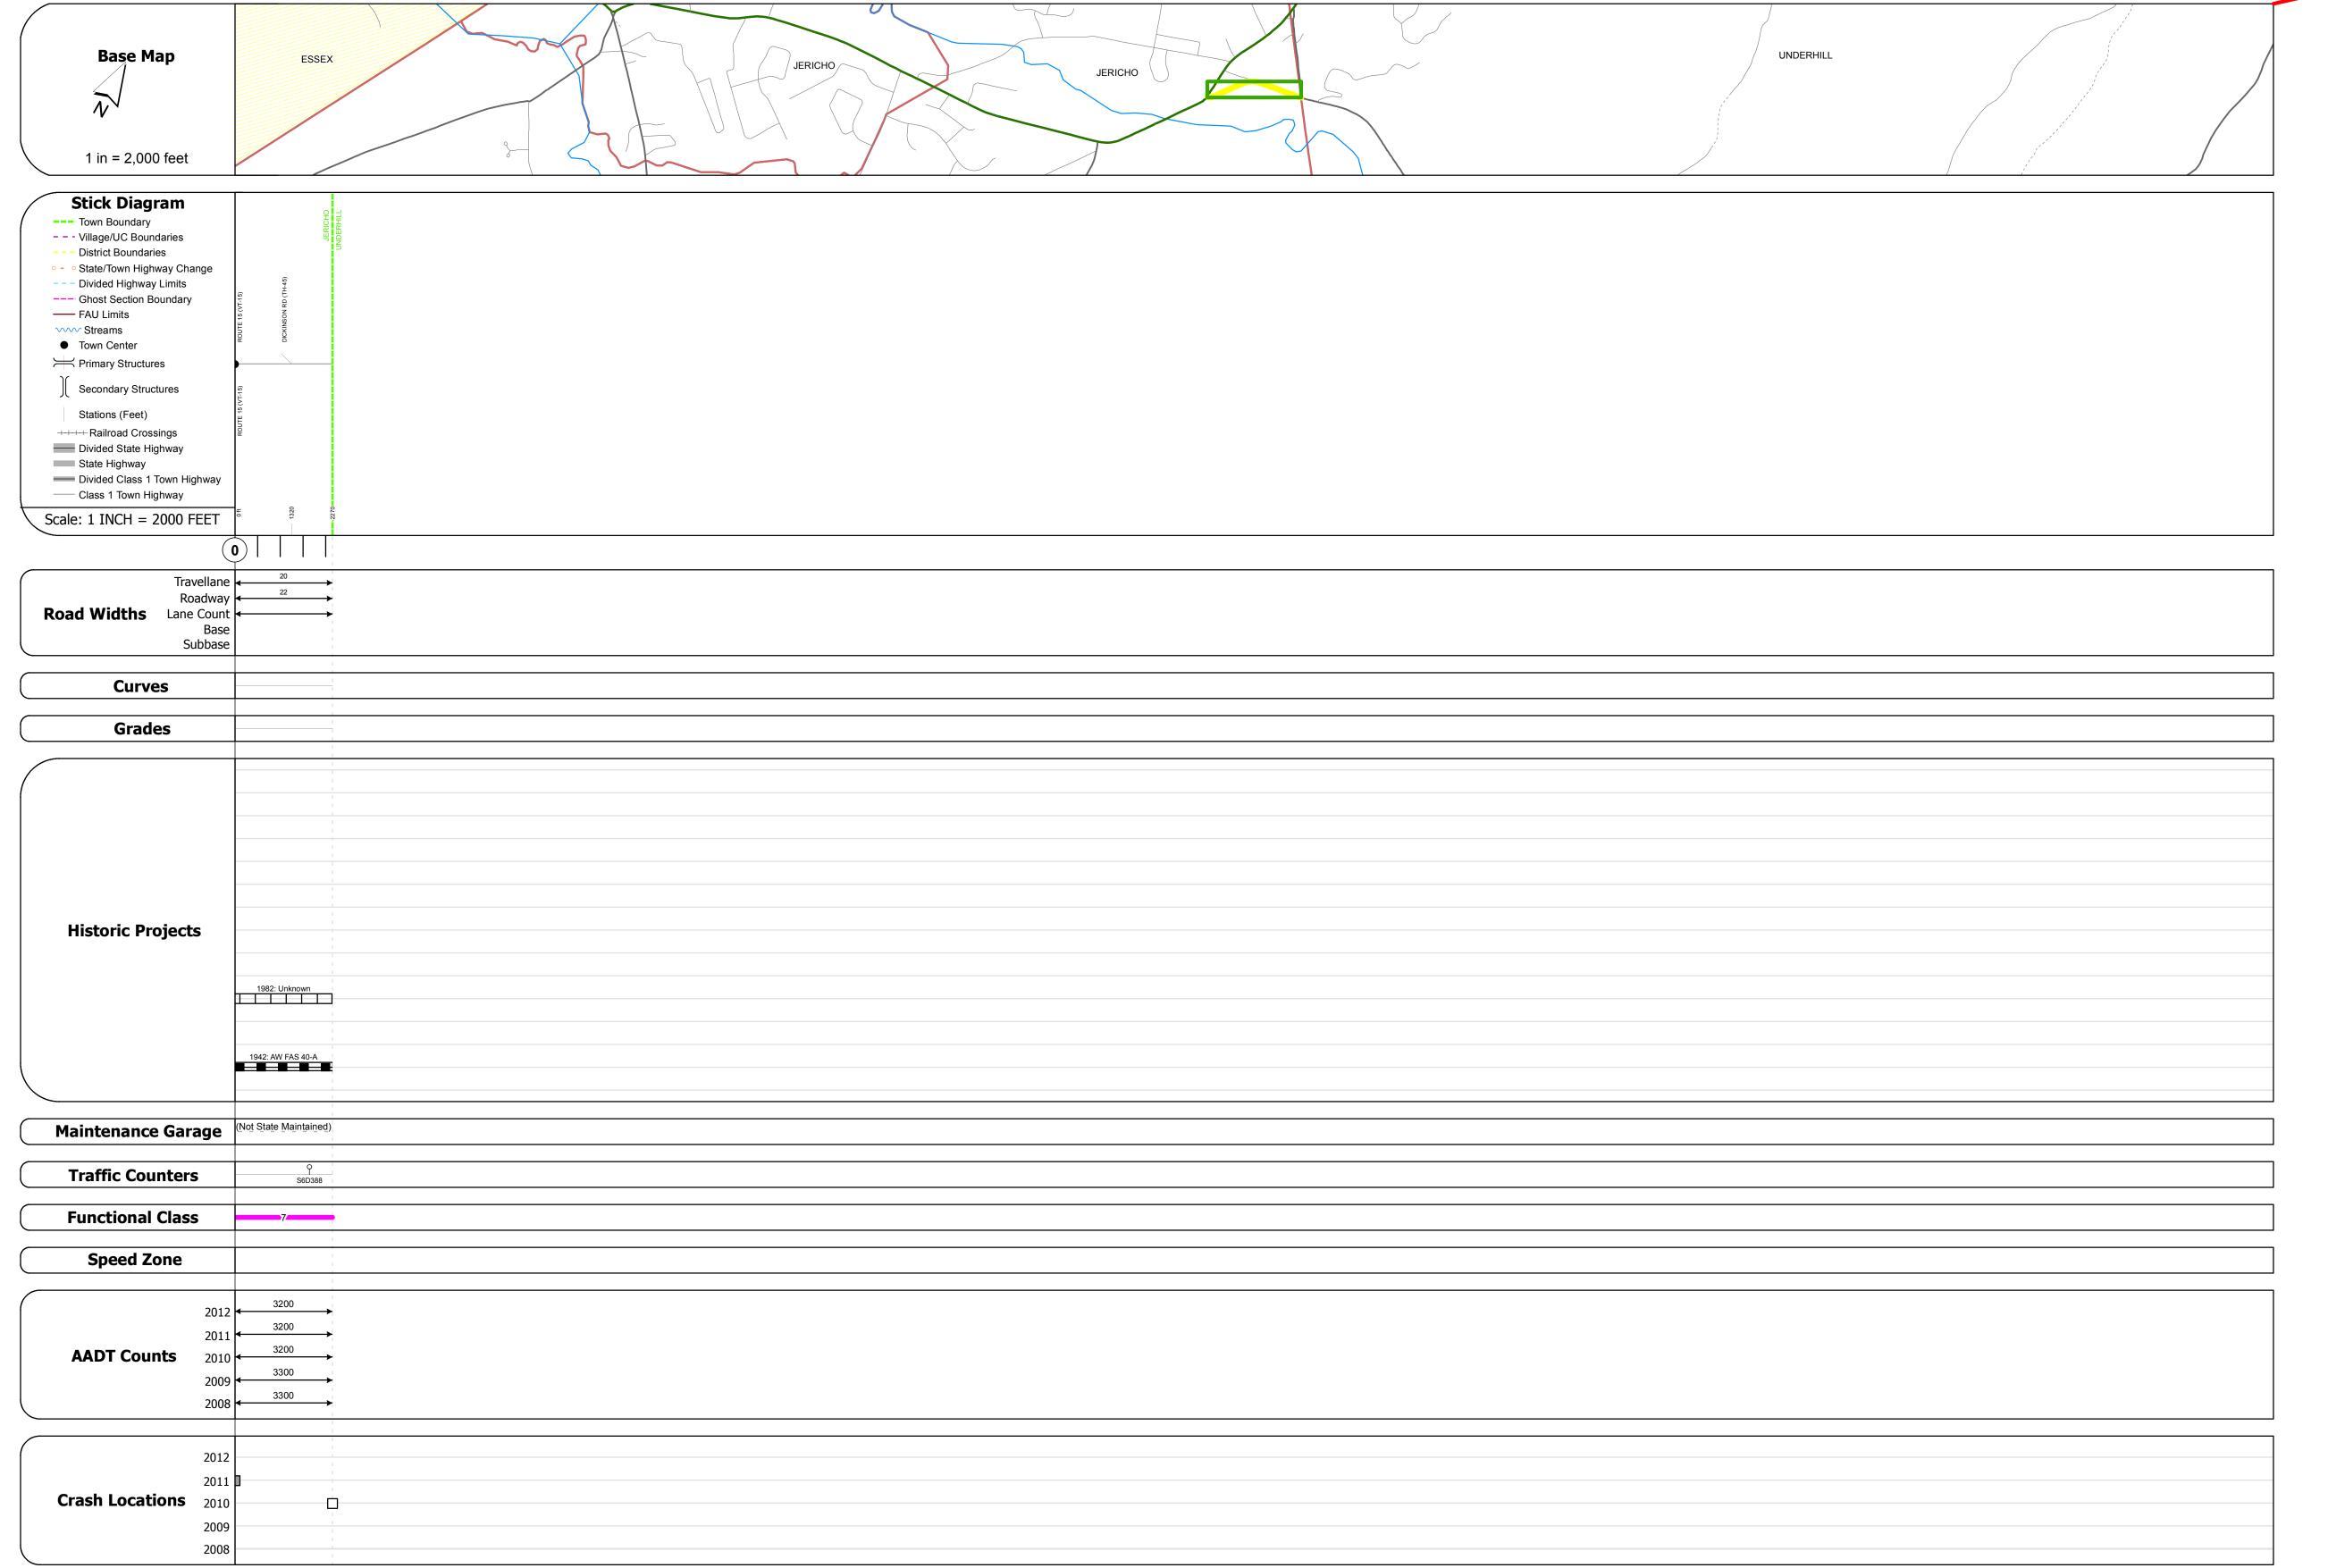

## **Route Log Progress Chart**

Please Note: Errors and Omissions May Exist.
Contact the VTrans Mapping Unit with questions or concerns.

DISTRICT TOWN ROUTE

5 JERICHO Maj-0233

**DESCRIPTION BLOCK** 

| Retreatment Resurface Unknown Unknown Bituminous Mix Skinny Mix Sk | Historic Projects                                        | Functional Class                                             | Curves | Road Widths      | AADT                       | Mileage by Functional Class By Sheet |       | Mileage by Town By Sheet |              |   |                | ,              |                            |
|--------------------------------------------------------------------------------------------------------------------------------------------------------------------------------------------------------------------------------------------------------------------------------------------------------------------------------------------------------------------------------------------------------------------------------------------------------------------------------------------------------------------------------------------------------------------------------------------------------------------------------------------------------------------------------------------------------------------------------------------------------------------------------------------------------------------------------------------------------------------------------------------------------------------------------------------------------------------------------------------------------------------------------------------------------------------------------------------------------------------------------------------------------------------------------------------------------------------------------------------------------------------------------------------------------------------------------------------------------------------------------------------------------------------------------------------------------------------------------------------------------------------------------------------------------------------------------------------------------------------------------------------------------------------------------------------------------------------------------------------------------------------------------------------------------------------------------------------------------------------------------------------------------------------------------------------------------------------------------------------------------------------------------------------------------------------------------------------------------------------------------|----------------------------------------------------------|--------------------------------------------------------------|--------|------------------|----------------------------|--------------------------------------|-------|--------------------------|--------------|---|----------------|----------------|----------------------------|
| Unknown Bituminous Macadam Hand Macadam Cold Plane and Bituminous Skinny Mix Skinny Mix Speed Zones  Bituminous Macadam Cold Plane and Bituminous Speed Zones  Speed Zones  Fatal Property Damage Only Fatal Property Damage Only Fatal Property Damage Only                                                                                                                                                                                                                                                                                                                                                                                                                                                                                                                                                                                                                                                                                                                                                                                                                                                                                                                                                                                                                                                                                                                                                                                                                                                                                                                                                                                                                                                                                                                                                                                                                                                                                                                                                                                                                                                                   |                                                          | → 1                                                          | Right  | <b>←</b> (ft)    | (count) →                  | 0233 7 - Rural - Major Collector     | 0.430 | JERICHO - S02330409      | 0.43 of 0.43 |   |                | Date: 05/21/14 | ROUTE                      |
| Skinny Mix Reclaimed Base Bituminous Reclaimed Base Base Base Base Base Base Base Base                                                                                                                                                                                                                                                                                                                                                                                                                                                                                                                                                                                                                                                                                                                                                                                                                                                                                                                                                                                                                                                                                                                                                                                                                                                       | Unknown Bituminous Gravel  Bituminous Macadam  Plant Mix | 6 — 11 — 16                                                  |        | Traffic Counters | Crash Locations            |                                      |       |                          |              |   |                |                | Maj-0233                   |
| Concrete   Setter   S |                                                          | Speed Zones  SPEED SPEED SPEED SPEED SPEED SPEED SPEED SPEED |        | (counter ID)     | Fatal Property Damage Only |                                      |       |                          |              | 5 | <b>JERICHO</b> | TWN mileage:   | ETE mileage<br>0.0 to 0.43 |