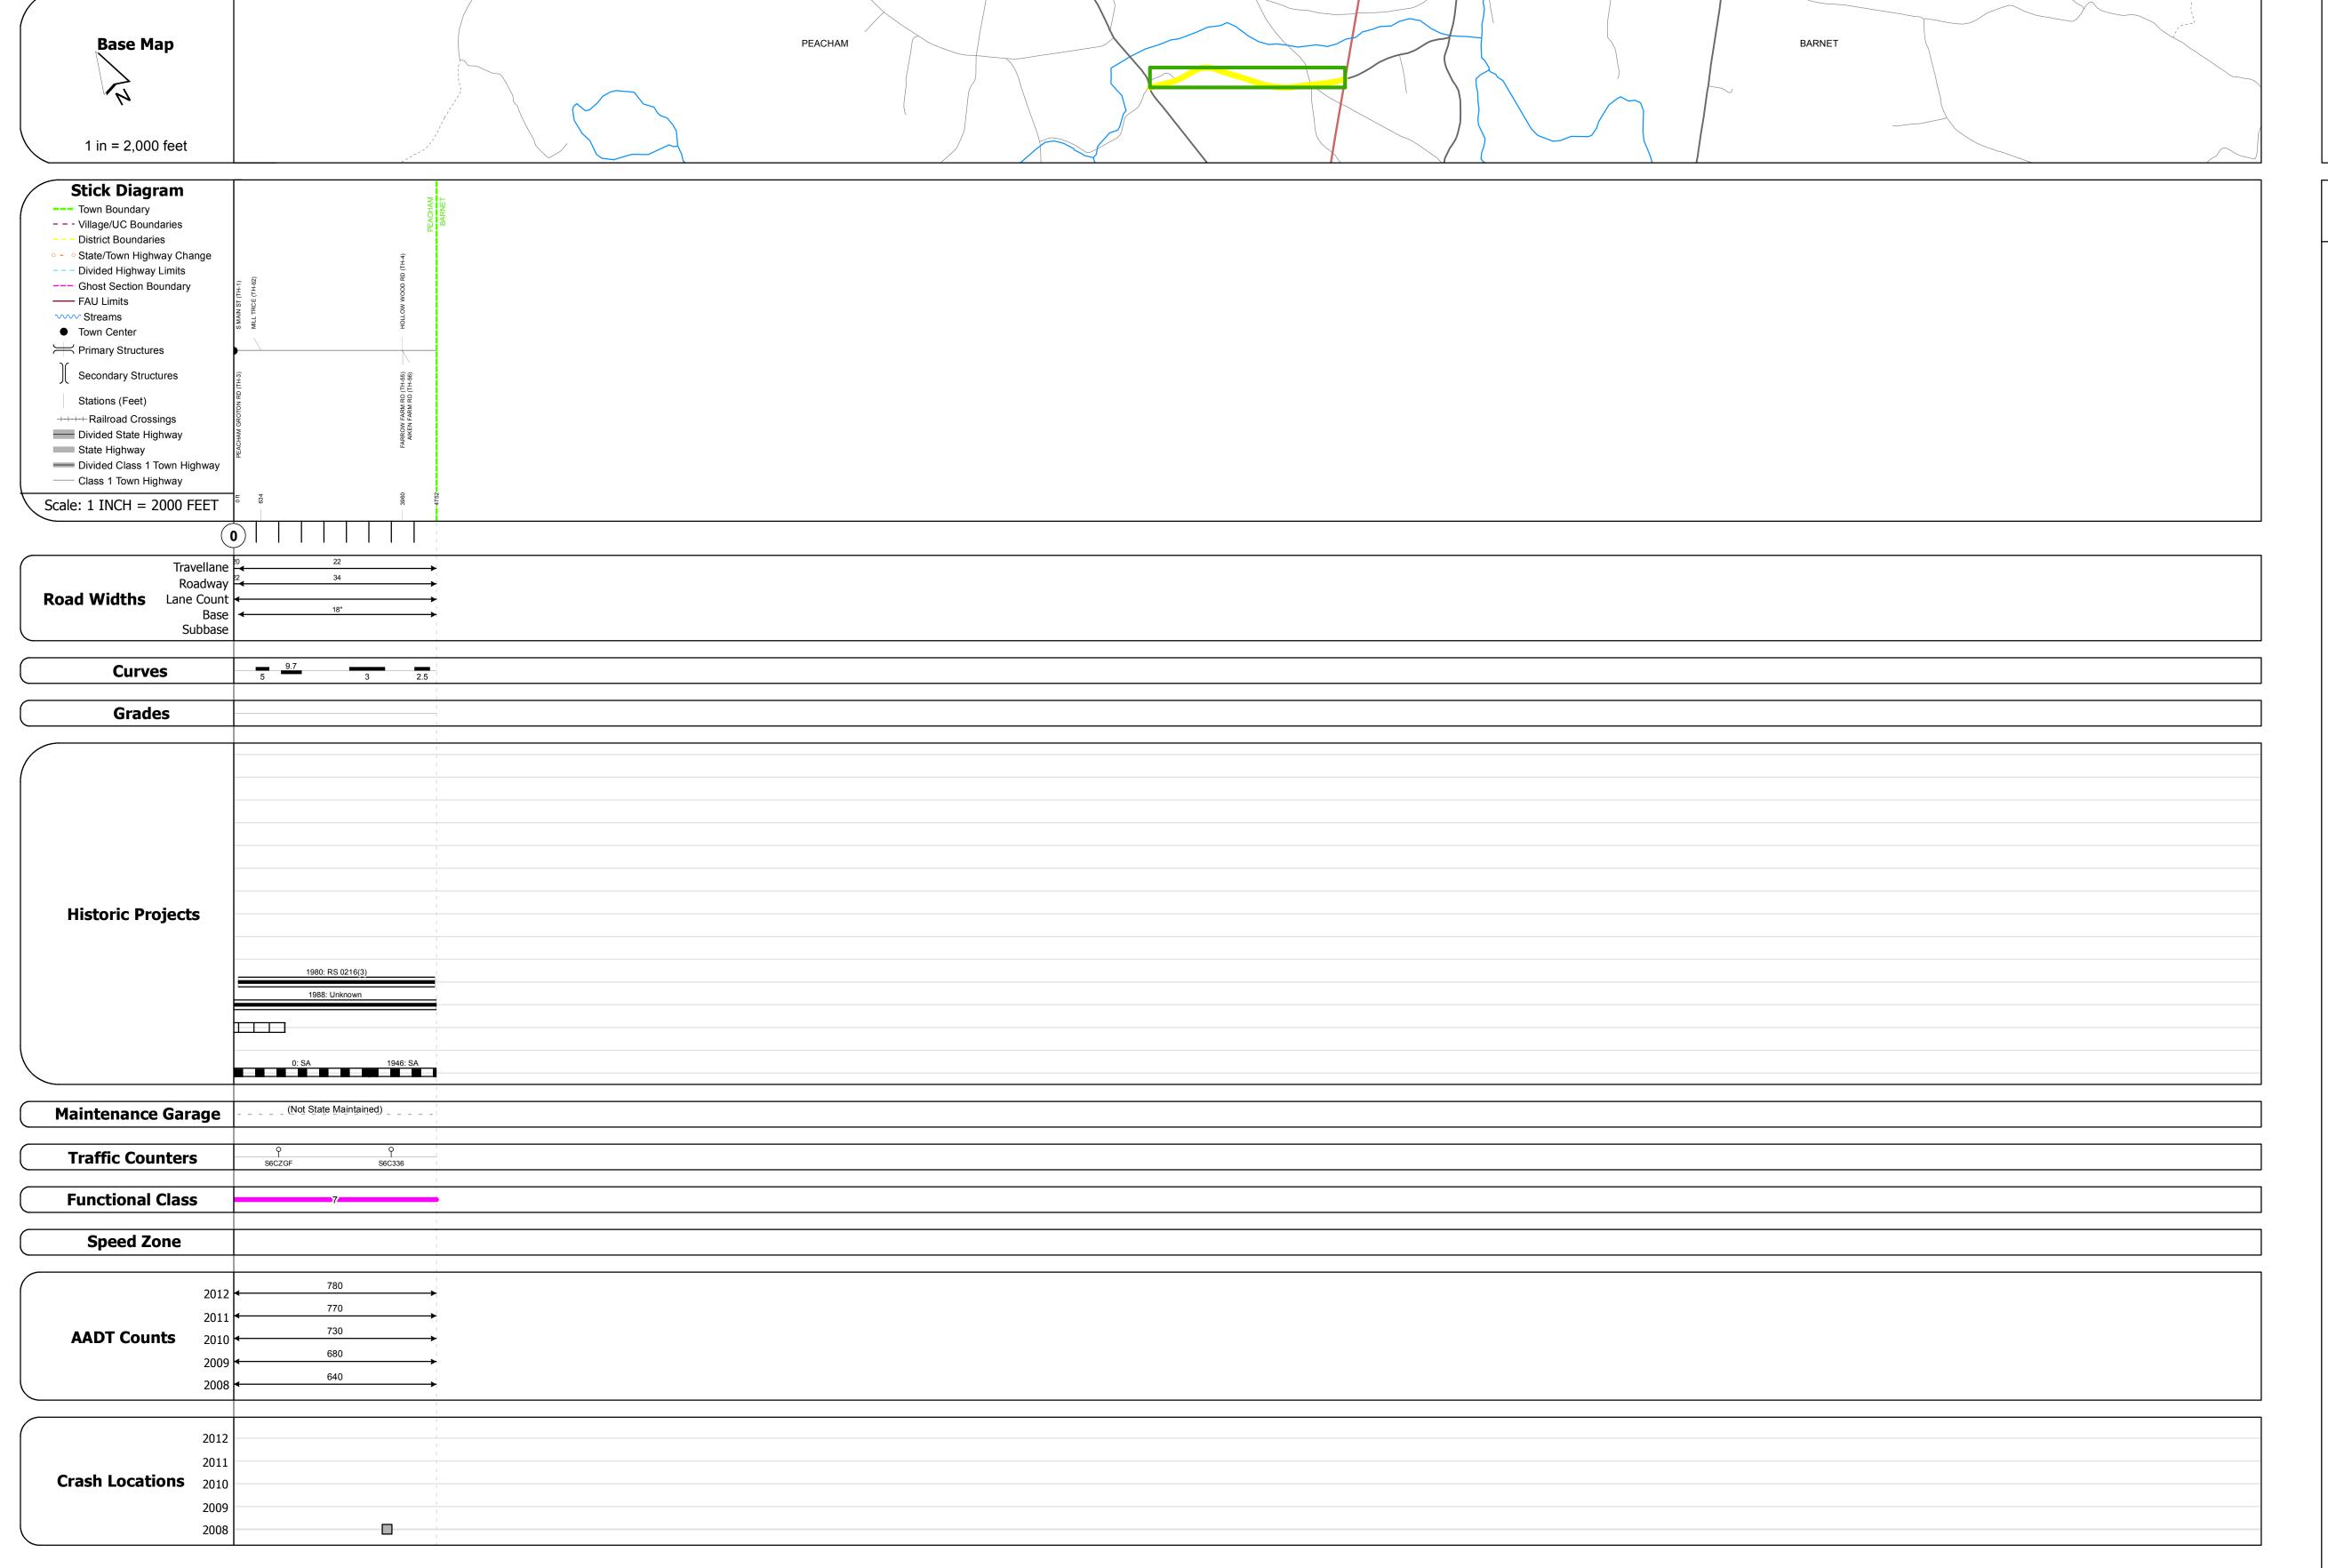

## **Route Log Progress Chart**

Please Note: Errors and Omissions May Exist.
Contact the VTrans Mapping Unit with questions or concerns.

**DRAFT** 

DISTRICT TOWN ROUTE
7 PEACHAM Maj-0216

**DESCRIPTION BLOCK** 

| Historic Projects                               | Functional Class                                                                                                                                                                                                                                                                                                                                                                                                                                                                                                                                                                                                                                                                                                                                                                                                                                                                                                                                                                                                                                                                                                                                                                                                                                                                                                                                                                                                                                                                                                                                                                                                                                                                                                                                                                                                                                                                                                                                                                                                                                                                                                               | Curves            | Road Widths      | AADT                       | Mileage by Functional Class By She | et                      | Mileage by Town By Sheet |                       |          |         | '              |              |
|-------------------------------------------------|--------------------------------------------------------------------------------------------------------------------------------------------------------------------------------------------------------------------------------------------------------------------------------------------------------------------------------------------------------------------------------------------------------------------------------------------------------------------------------------------------------------------------------------------------------------------------------------------------------------------------------------------------------------------------------------------------------------------------------------------------------------------------------------------------------------------------------------------------------------------------------------------------------------------------------------------------------------------------------------------------------------------------------------------------------------------------------------------------------------------------------------------------------------------------------------------------------------------------------------------------------------------------------------------------------------------------------------------------------------------------------------------------------------------------------------------------------------------------------------------------------------------------------------------------------------------------------------------------------------------------------------------------------------------------------------------------------------------------------------------------------------------------------------------------------------------------------------------------------------------------------------------------------------------------------------------------------------------------------------------------------------------------------------------------------------------------------------------------------------------------------|-------------------|------------------|----------------------------|------------------------------------|-------------------------|--------------------------|-----------------------|----------|---------|----------------|--------------|
| Retreatment Bituminous Concrete Surface Treated | ├── <del>+</del> 1 <b>──</b> ─ 7 <b>──</b> ─ 12 <b>──</b> ─ 17                                                                                                                                                                                                                                                                                                                                                                                                                                                                                                                                                                                                                                                                                                                                                                                                                                                                                                                                                                                                                                                                                                                                                                                                                                                                                                                                                                                                                                                                                                                                                                                                                                                                                                                                                                                                                                                                                                                                                                                                                                                                 | − <b>−−−</b> Left | <b>←</b> (ft)    | ← (count)                  | 0216 7 - Rural - Major Collector   | 0.900                   | PEACHAM - S02160309      | 0.9 of 0.9            | DISTRICT | TOWN    | Date: 05/21/14 | ROUTE        |
| Unknown Bituminous Gravel                       | 2 8 — 14 — 19                                                                                                                                                                                                                                                                                                                                                                                                                                                                                                                                                                                                                                                                                                                                                                                                                                                                                                                                                                                                                                                                                                                                                                                                                                                                                                                                                                                                                                                                                                                                                                                                                                                                                                                                                                                                                                                                                                                                                                                                                                                                                                                  | Right             |                  |                            |                                    |                         |                          |                       |          |         | <b>,</b>       | Mai 0216     |
| Bituminous Mix  Cold Plane and  Poolaimed Page  | 6 — 11 — 16                                                                                                                                                                                                                                                                                                                                                                                                                                                                                                                                                                                                                                                                                                                                                                                                                                                                                                                                                                                                                                                                                                                                                                                                                                                                                                                                                                                                                                                                                                                                                                                                                                                                                                                                                                                                                                                                                                                                                                                                                                                                                                                    | Grades            | Traffic Counters | Crash Locations            |                                    |                         |                          |                       |          |         | 1 of 1         | - Maj-0216   |
| Skinny Mix  Bituminous  Concrete  Concrete      | Speed Zones  SPEED | grade up          | (counter ID)     | Fatal Property Damage Only |                                    |                         |                          |                       | 7        | PEACHAM | TWN mileage:   | ETE mileage: |
| Concrete                                        | 25 30 35 40 45 50 55 60 65                                                                                                                                                                                                                                                                                                                                                                                                                                                                                                                                                                                                                                                                                                                                                                                                                                                                                                                                                                                                                                                                                                                                                                                                                                                                                                                                                                                                                                                                                                                                                                                                                                                                                                                                                                                                                                                                                                                                                                                                                                                                                                     | grade down        | ·                | Injury Onknown Crash Type  | -                                  | Total Mileago: 0.000 mi |                          | Total Mileago, 0.0 mi |          |         | 0.0 to 0.9     | 0.0 to 0.9   |