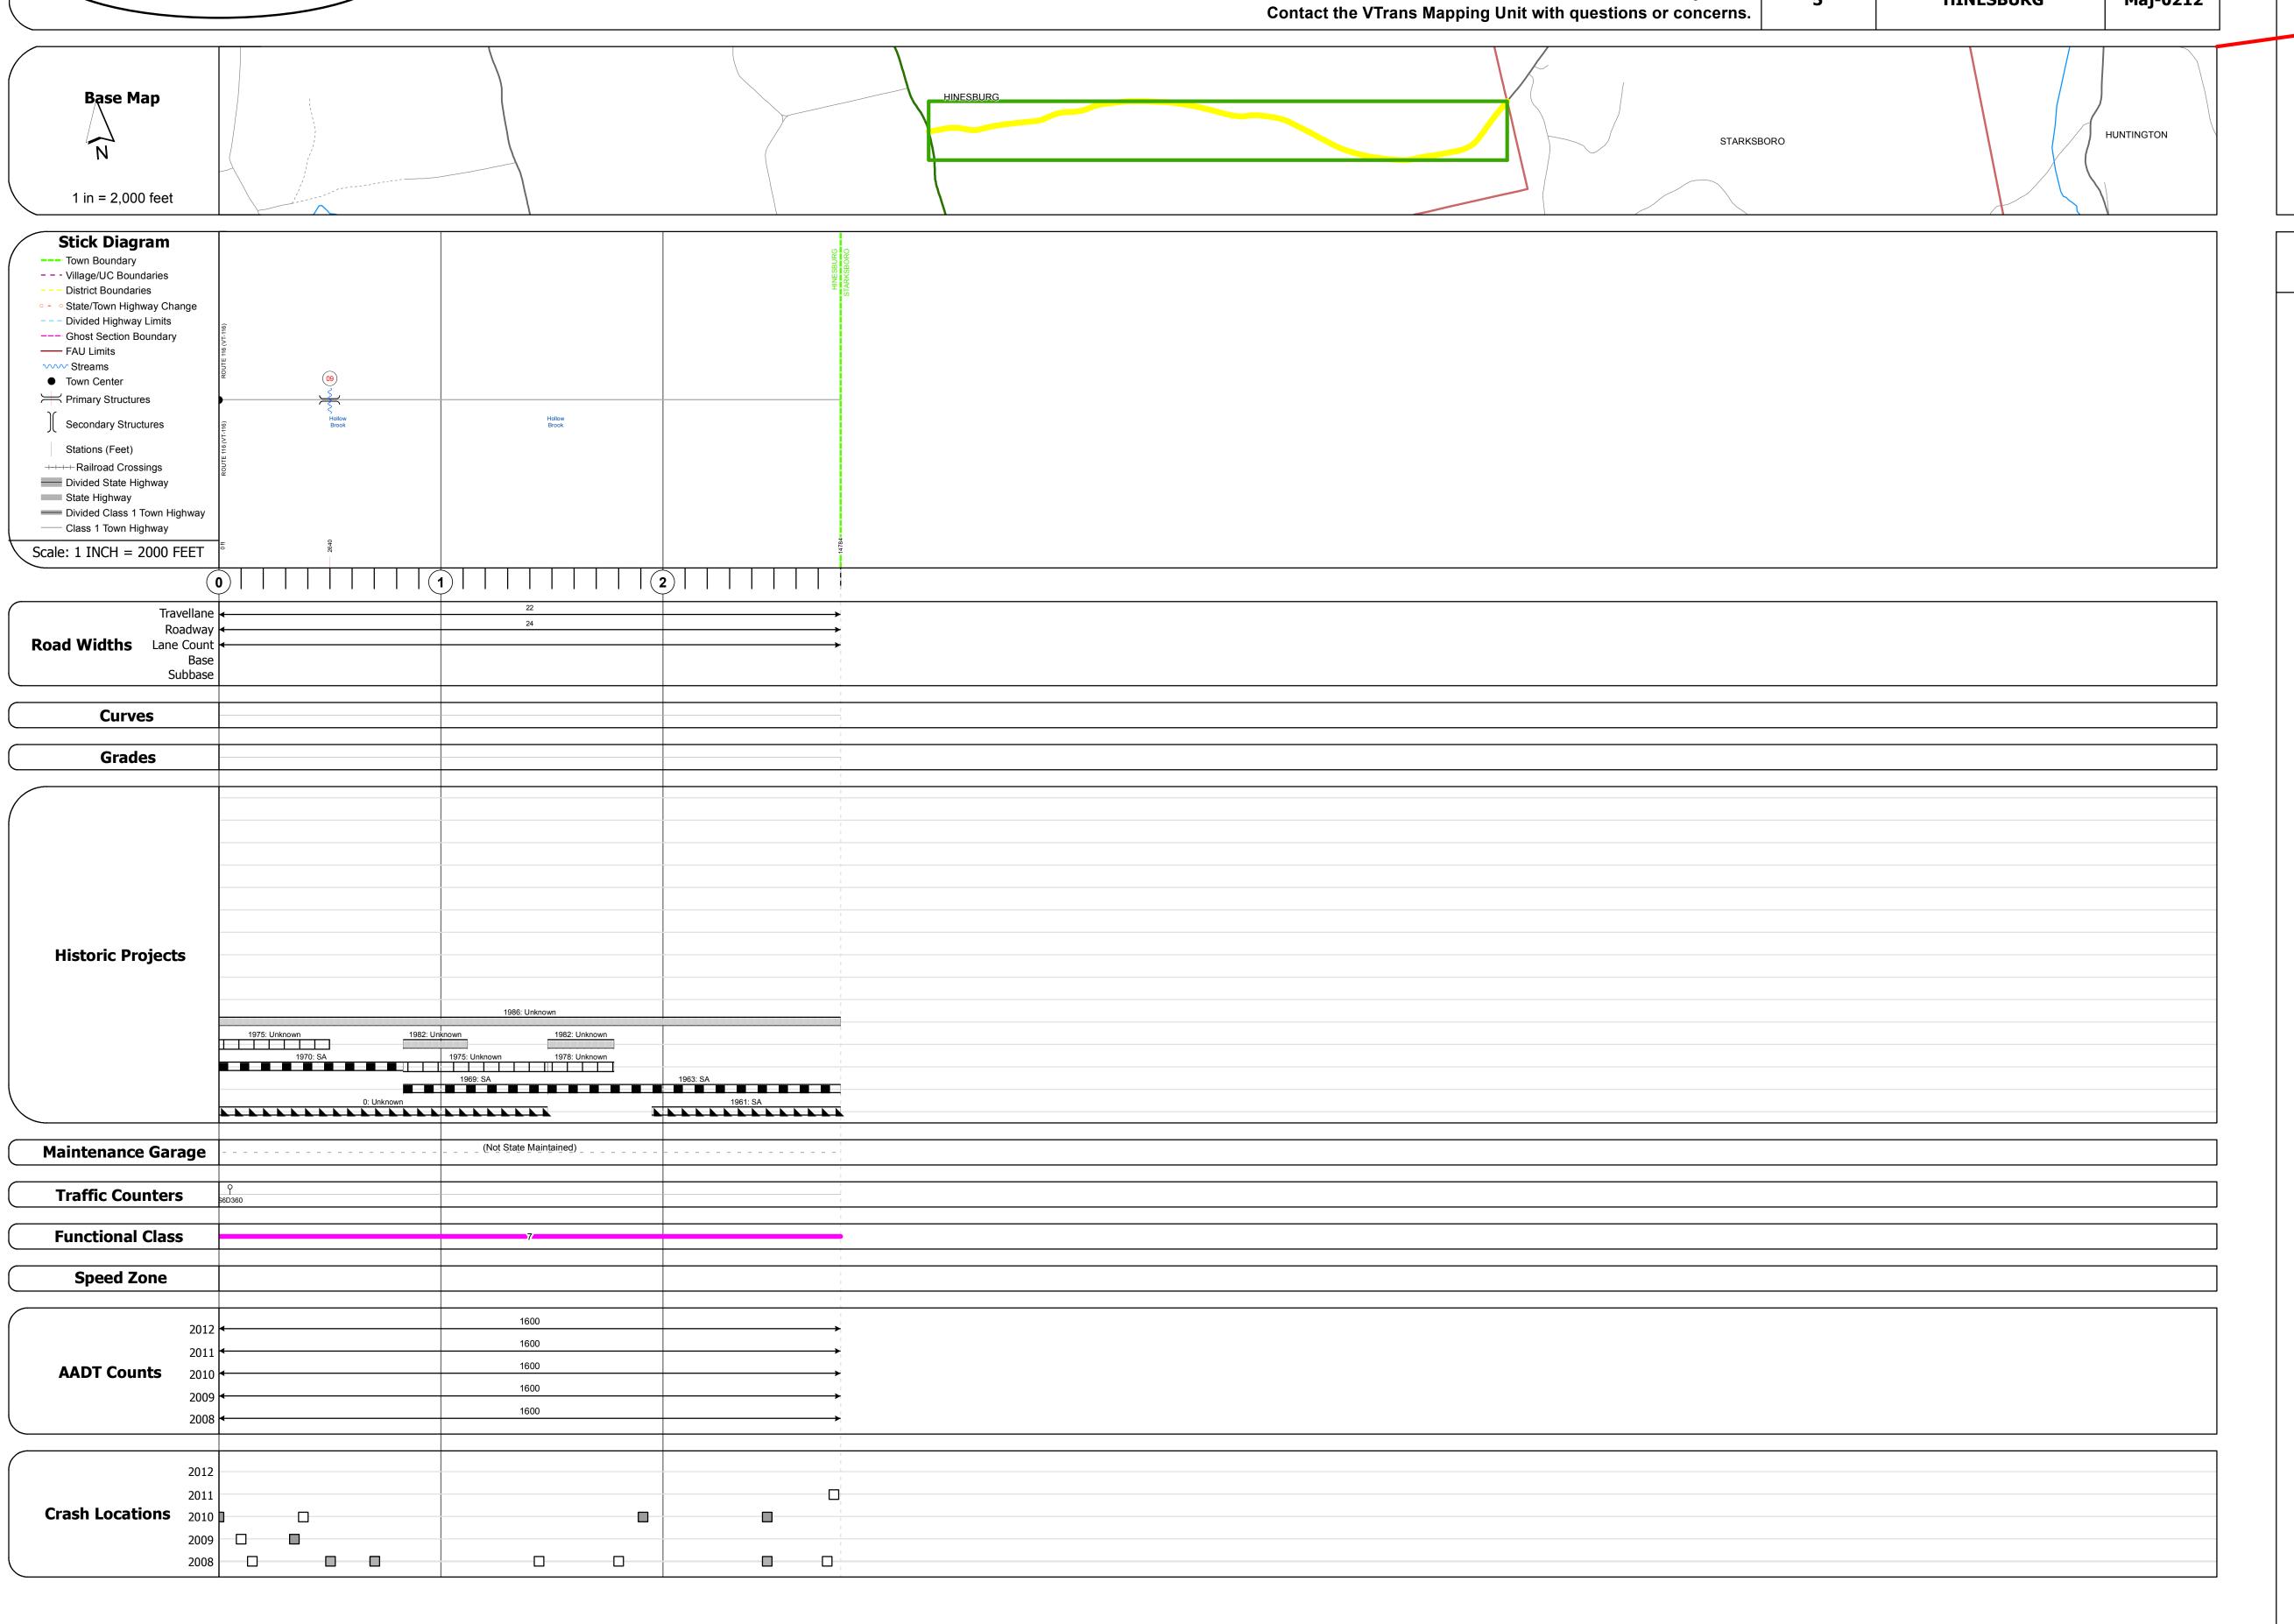

## **Route Log Progress Chart**

DRAFT
Please Note: Errors and Omissions May Exist.

DISTRICT TOWN ROUTE

5 HINESBURG Maj-0212

## **DESCRIPTION BLOCK**

Bridge 9:
Stringer/multi-beam or girder - 1940
Structure No. 200212000904072
Length: 43'
Width: 26.0'
Facility Carried: TR 05 FAS 212
Bridge Type: ROLLED BEAM
Features Intersected: HOLLOW BROOK
Surface: Bituminous
Maintenance/Ownership: Town

| Historic Projects                                                                                                         | Functional Class                                                                                                                                                                                                                                                                                                                                                                                                                                                                                                                                                                                                                                                                                                                                                                                                                                                                                                                                                                                                                                                                                                                                                                                                                                                                                                                                                                                                                                                                                                                                                                                                                                                                                                                                                                                                                                                                                                                                                                                                                                                                                                               | Curves                                     | Road Widths                   | AADT                                                                  | Mileage by Functional Class By Sheet | t                     | Mileage by Town By Sheet |                         |          |           |                                |                                   |
|---------------------------------------------------------------------------------------------------------------------------|--------------------------------------------------------------------------------------------------------------------------------------------------------------------------------------------------------------------------------------------------------------------------------------------------------------------------------------------------------------------------------------------------------------------------------------------------------------------------------------------------------------------------------------------------------------------------------------------------------------------------------------------------------------------------------------------------------------------------------------------------------------------------------------------------------------------------------------------------------------------------------------------------------------------------------------------------------------------------------------------------------------------------------------------------------------------------------------------------------------------------------------------------------------------------------------------------------------------------------------------------------------------------------------------------------------------------------------------------------------------------------------------------------------------------------------------------------------------------------------------------------------------------------------------------------------------------------------------------------------------------------------------------------------------------------------------------------------------------------------------------------------------------------------------------------------------------------------------------------------------------------------------------------------------------------------------------------------------------------------------------------------------------------------------------------------------------------------------------------------------------------|--------------------------------------------|-------------------------------|-----------------------------------------------------------------------|--------------------------------------|-----------------------|--------------------------|-------------------------|----------|-----------|--------------------------------|-----------------------------------|
| Retreatment Resurface Unknown Bituminous Concrete Bituminous Bituminous Gravel Gravel Gravel                              | → 1 1 7 — 12 — 17                                                                                                                                                                                                                                                                                                                                                                                                                                                                                                                                                                                                                                                                                                                                                                                                                                                                                                                                                                                                                                                                                                                                                                                                                                                                                                                                                                                                                                                                                                                                                                                                                                                                                                                                                                                                                                                                                                                                                                                                                                                                                                              | ─ <b>───</b> ─ Left<br>─ <b>──</b> ─ Right | <b>←</b> (ft)                 | (count)                                                               | 0212 7 - Rural - Major Collector     | 2.800                 | HINESBURG - S02120407    | 2.8 of 2.8              | DISTRICT | TOWN      | Date: 05/21/14                 | ROUTE                             |
| Bituminous Mix  Skinny Mix  Skinny Mix  Bituminous Seal  Cold Plane and Bituminous Concrete  Concrete  Concrete  Concrete | Speed Zones  Speed Zones  Speed Spee | Grades  ———— grade up  ———— grade down     | Traffic Counters (counter ID) | Crash Locations  Fatal Property Damage Only Injury Unknown Crash Type |                                      | atal Milanga 2 200 mi |                          | Total Miles acc. 2.0 mi | 5        | HINESBURG | 1 of 1 TWN mileage: 0.0 to 2.8 | Maj-0212  ETE mileage: 0.0 to 2.8 |