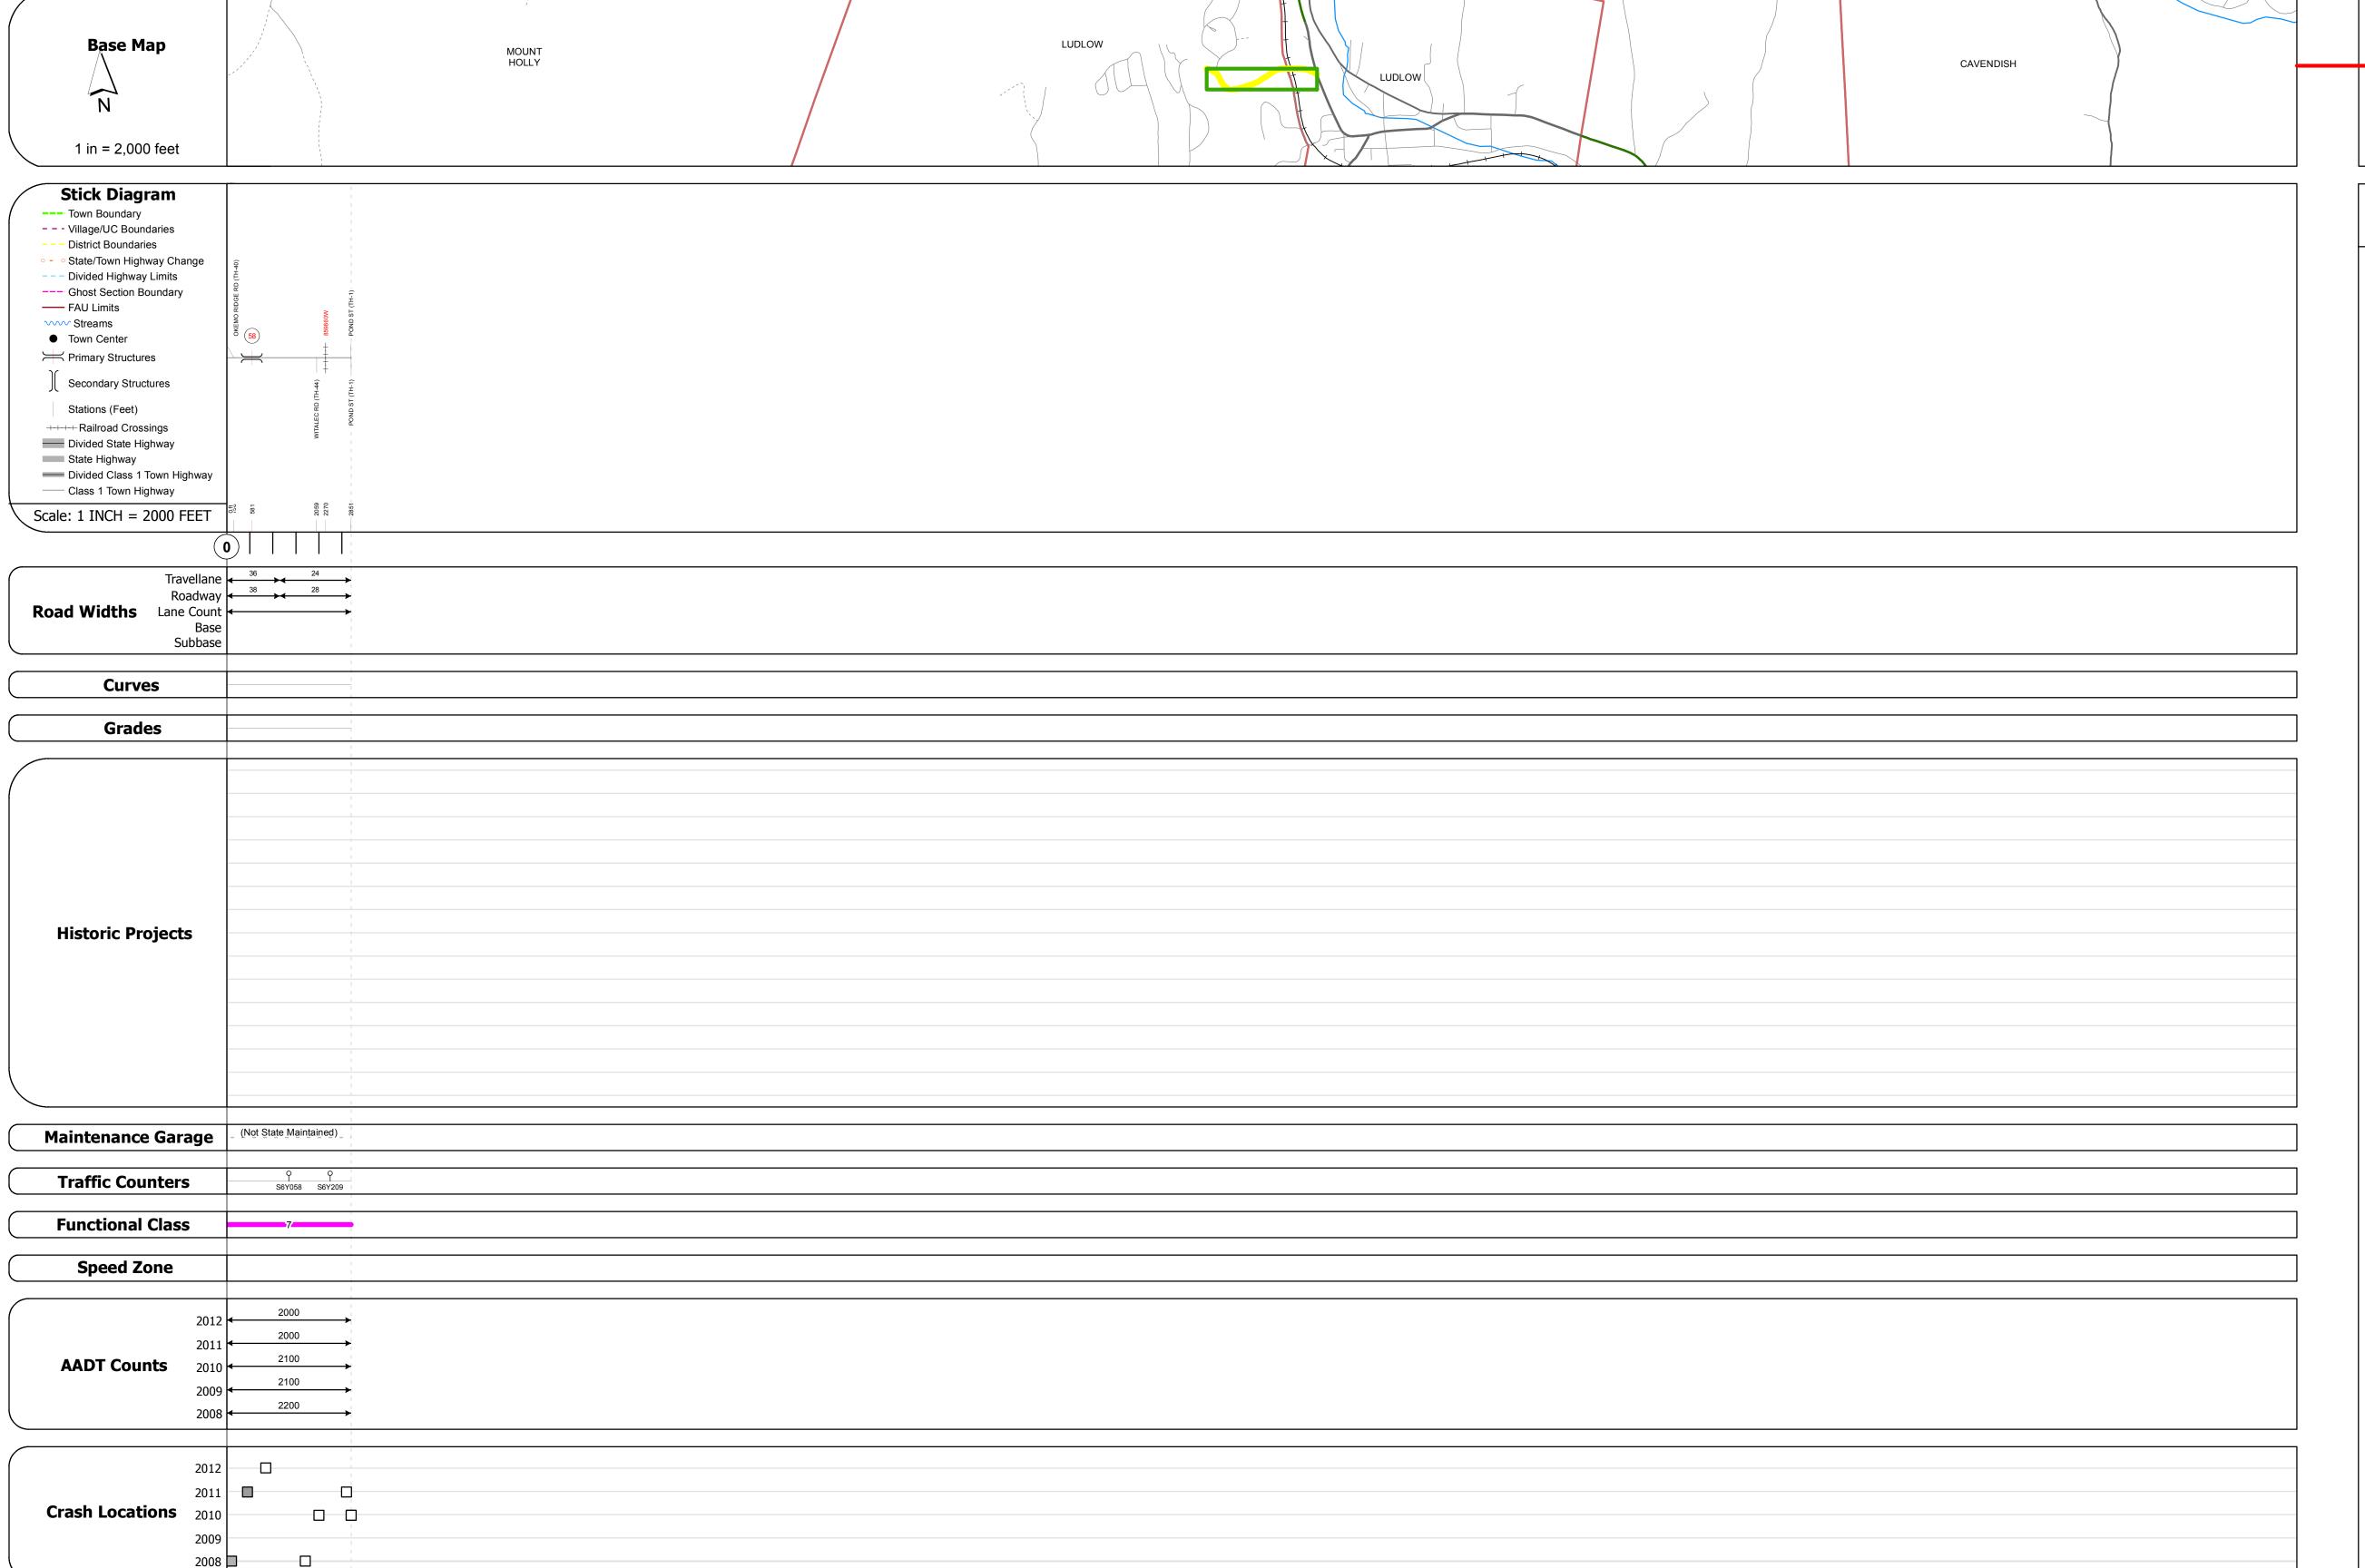

## **Route Log Progress Chart**

Please Note: Errors and Omissions May Exist.
Contact the VTrans Mapping Unit with questions or concerns.

DISTRICT TOWN ROUTE

3 LUDLOW Maj-0189

Bridge 58: Stringer/multi-beam or girder - 1965 Structure No. 200189005814102

Length: 98'
Height: 0.0'
Facility Carried: RAILROAD
Bridge Type: 3 SP ROLLED BEAM
Features Intersected: GRN MT RR OVER FAS189TH3

**DESCRIPTION BLOCK** 

|                                                                                                            |                                                                                                                                                                                                                                                                                                                                                                                                                                                                                                                                                                                                                                                                                                                                                                                                                                                                                                                                                                                                                                                                                                                                                                                                                                                                                                                                                                                                                                                                                                                                                                                                                                                                                                                                                                                                                                                                                                                                                                                                                                                                                                                                |            |                  |                                                      |                                      |       |                          |                        | L        |        |                     |                             |
|------------------------------------------------------------------------------------------------------------|--------------------------------------------------------------------------------------------------------------------------------------------------------------------------------------------------------------------------------------------------------------------------------------------------------------------------------------------------------------------------------------------------------------------------------------------------------------------------------------------------------------------------------------------------------------------------------------------------------------------------------------------------------------------------------------------------------------------------------------------------------------------------------------------------------------------------------------------------------------------------------------------------------------------------------------------------------------------------------------------------------------------------------------------------------------------------------------------------------------------------------------------------------------------------------------------------------------------------------------------------------------------------------------------------------------------------------------------------------------------------------------------------------------------------------------------------------------------------------------------------------------------------------------------------------------------------------------------------------------------------------------------------------------------------------------------------------------------------------------------------------------------------------------------------------------------------------------------------------------------------------------------------------------------------------------------------------------------------------------------------------------------------------------------------------------------------------------------------------------------------------|------------|------------------|------------------------------------------------------|--------------------------------------|-------|--------------------------|------------------------|----------|--------|---------------------|-----------------------------|
| Historic Projects                                                                                          | Functional Class                                                                                                                                                                                                                                                                                                                                                                                                                                                                                                                                                                                                                                                                                                                                                                                                                                                                                                                                                                                                                                                                                                                                                                                                                                                                                                                                                                                                                                                                                                                                                                                                                                                                                                                                                                                                                                                                                                                                                                                                                                                                                                               | Curves     | Road Widths      | AADT                                                 | Mileage by Functional Class By Sheet |       | Mileage by Town By Sheet |                        |          |        |                     |                             |
| Retreatment Bituminous Concrete Surface Treated                                                            | → + 1                                                                                                                                                                                                                                                                                                                                                                                                                                                                                                                                                                                                                                                                                                                                                                                                                                                                                                                                                                                                                                                                                                                                                                                                                                                                                                                                                                                                                                                                                                                                                                                                                                                                                                                                                                                                                                                                                                                                                                                                                                                                                                                          | Left Right | <b>←</b> (ft)    | (count)                                              | 0189 7 - Rural - Major Collector     | 0.540 | LUDLOW - S01891410       | 0.54 of 0.54           | DISTRICT | TOWN   | Date: 05/21/14      | ROUTE                       |
| Unknown Bituminous Macadam Plant Mix  Cold Plane and                                                       | 6 — 11 — 16                                                                                                                                                                                                                                                                                                                                                                                                                                                                                                                                                                                                                                                                                                                                                                                                                                                                                                                                                                                                                                                                                                                                                                                                                                                                                                                                                                                                                                                                                                                                                                                                                                                                                                                                                                                                                                                                                                                                                                                                                                                                                                                    | Grades     | Traffic Counters | Crash Locations                                      |                                      |       |                          |                        |          |        | 4 -54               | Maj-0189                    |
| Skinny Mix Bituminous Concrete  Cold Plane and Bituminous Concrete  Reclaimed Base and Bituminous Concrete | Speed Zones  SPEED | grade up   | (counter ID)     | Fatal Property Damage Only Injury Unknown Crash Type |                                      |       |                          |                        | 3        | LUDLOW | 1 of 1 TWN mileage: | ETE mileage:<br>0.0 to 0.54 |
| Concrete                                                                                                   | 25 30 35 40 45 50 55 60 65                                                                                                                                                                                                                                                                                                                                                                                                                                                                                                                                                                                                                                                                                                                                                                                                                                                                                                                                                                                                                                                                                                                                                                                                                                                                                                                                                                                                                                                                                                                                                                                                                                                                                                                                                                                                                                                                                                                                                                                                                                                                                                     |            |                  |                                                      | Total Mileage: 0.5                   | 40 mi |                          | Total Mileage: 0.54 mi |          |        | 0.0 to 0.54         |                             |