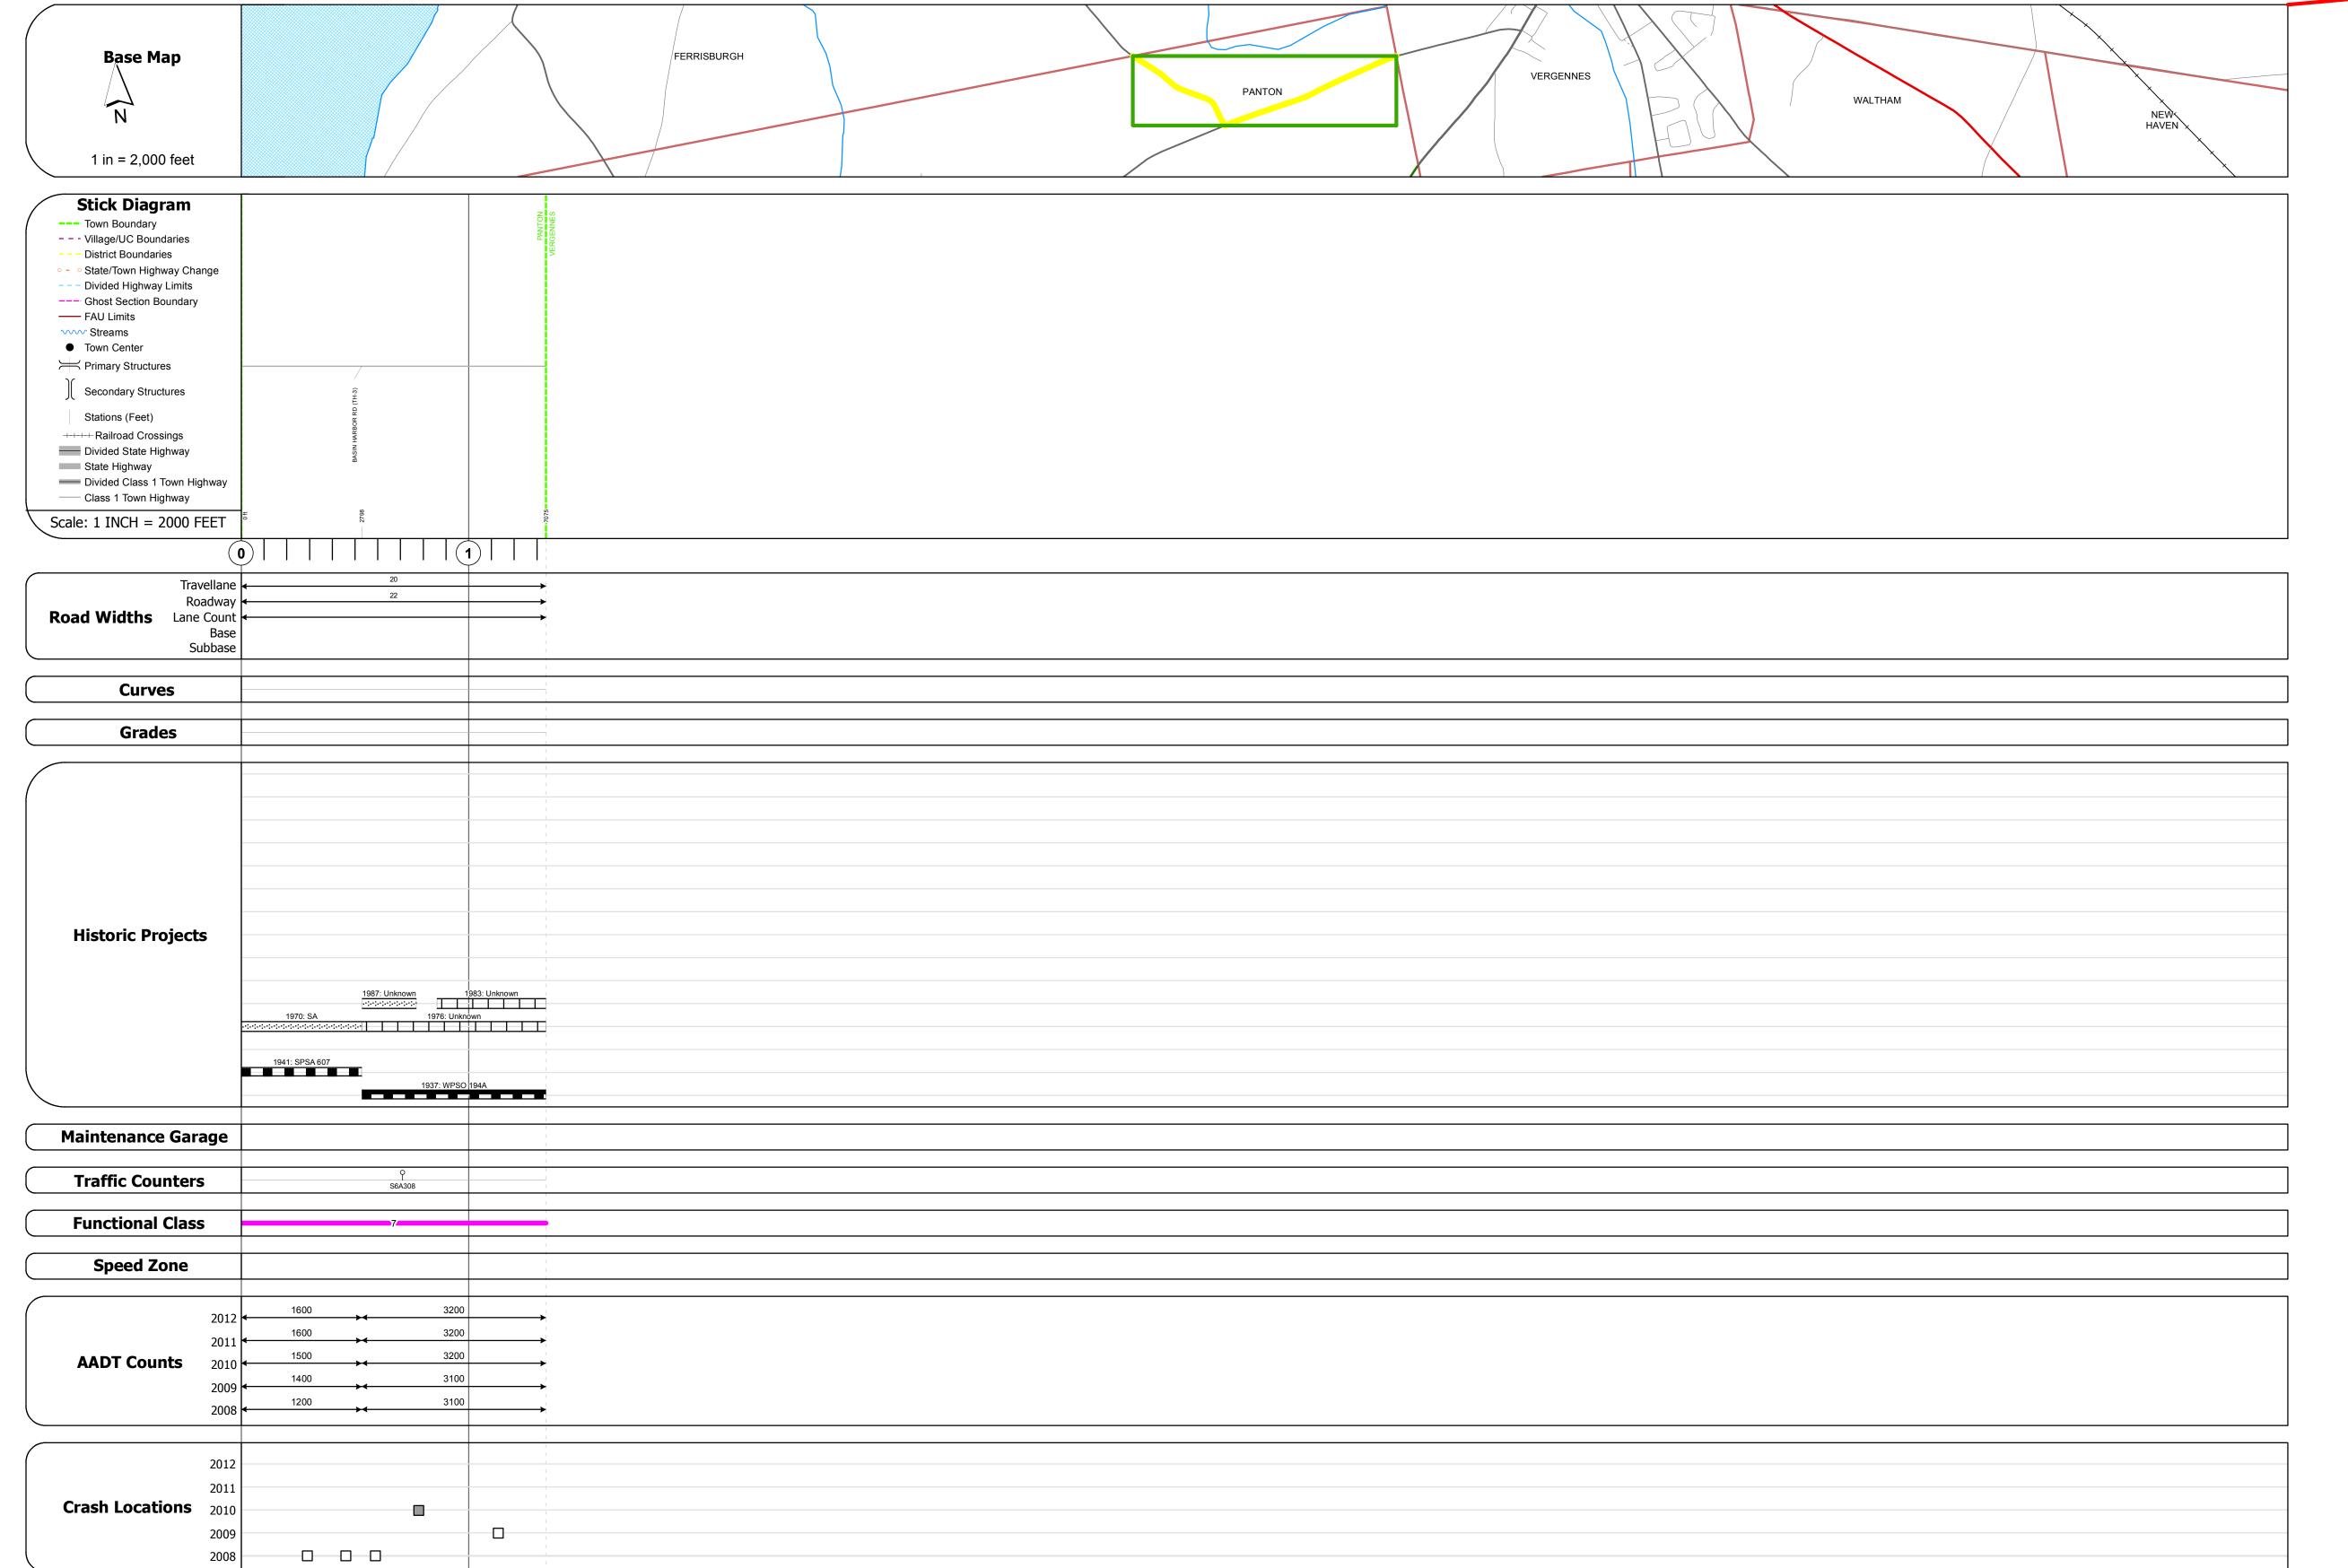

## **Route Log Progress Chart**

DRAFT

Please Note: Errors and Omissions May Exist.

Contact the VTrans Mapping Unit with questions or concerns.

DISTRICT TOWN ROUTE

5 PANTON Maj-0186

**DESCRIPTION BLOCK** 

| Historic Projects                                                    | Functional Class           | Curves               | Road Widths      | AADT                       | Mileage by Functional Class By Shee | et                      | Mileage by Town By Sheet |                        |          |        |                | T            |
|----------------------------------------------------------------------|----------------------------|----------------------|------------------|----------------------------|-------------------------------------|-------------------------|--------------------------|------------------------|----------|--------|----------------|--------------|
| Retreatment Bituminous Gravel                                        | ├── <del>+</del> 1 ──── 7  | Left                 | <b>←</b> (ft)    | ← (count)                  | 0186 7 - Rural - Major Collector    |                         | PANTON - S01860115       | 1.34 of 1.34           | DISTRICT | TOWN   | Date: 05/21/14 | ROUTE        |
| Resurface  Unknown  Bituminous  Surface Treated  Gravel              | 2 8 — 14 — 19              | ─ <b>───</b> ─ Right |                  |                            |                                     |                         |                          |                        | DISTRICT |        |                |              |
| Unknown  Bituminous  Macadam  Plant Mix  Cold Plane and              | 6 11 16                    | Grades               | Traffic Counters | Crash Locations            |                                     |                         |                          |                        |          |        | 1 of 1         | Maj-0186     |
| Skinny Mix  Skinny Mix  Cold Flate and Reclaimed Base and Bituminous | Speed Zones                | grade up             | (counter ID)     | Fatal Property Damage Only |                                     |                         |                          |                        | 5        | PANTON | TWN mileage:   | ETE mileage: |
| Bituminous Seal Concrete Concrete  Concrete                          | 25 30 35 40 45 50 55 60 65 | grade down           | 1                | Injury Unknown Crash Type  | Т                                   | Total Mileage: 1.340 mi | -                        | Total Mileage: 1.34 mi |          |        | 0.0 to 1.34    | 4.68 to 6.02 |