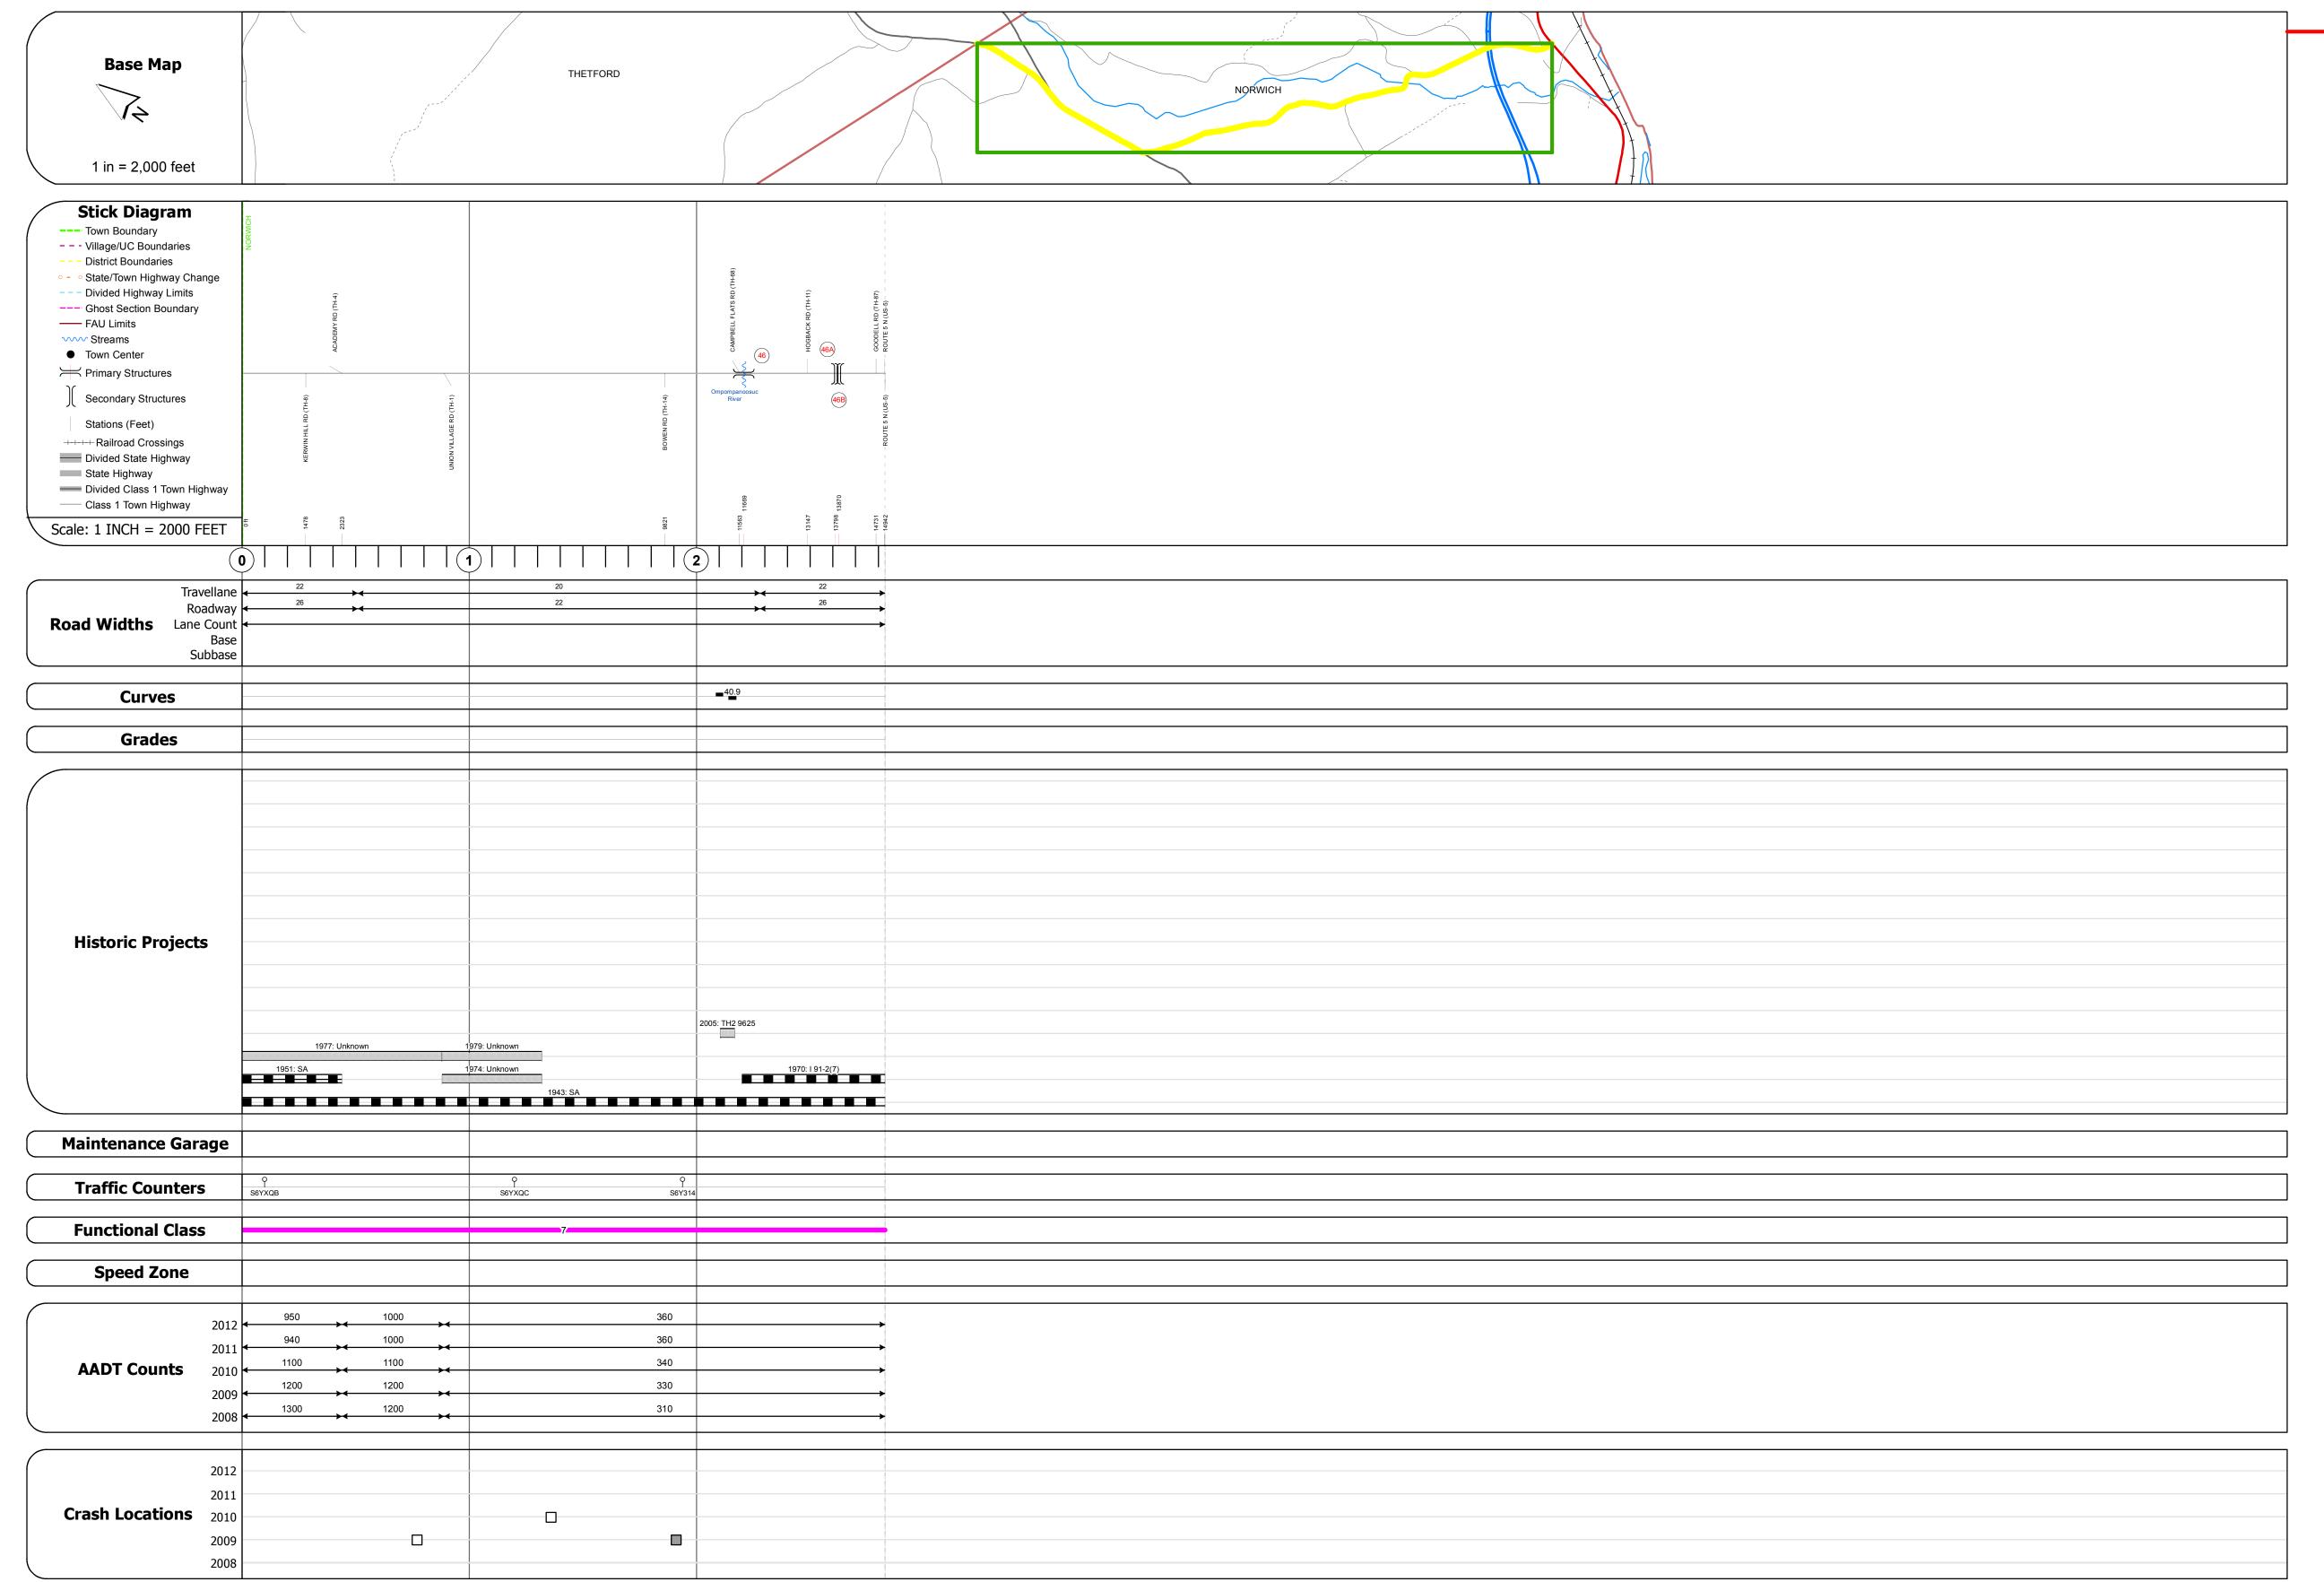

## **Route Log Progress Chart**

Please Note: Errors and Omissions May Exist. Contact the VTrans Mapping Unit with questions or concerns.

**DRAFT** 

**DISTRICT TOWN ROUTE NORWICH** 

Bridge <mark>46</mark>: Stringer/multi-beam or girder - 1950 Structure No. 200177004614112

Surface: Bituminous

Length: 250' Height: 0.0'

Length: 250' Height: 0.0' Weight Limit: 0

Maintenance/Ownership: Town

Bridge 46A: Stringer/multi-beam or girder - 1970 Structure No. 200091051S14112

Bridge <mark>46B</mark>: Stringer/multi-beam or girder - 1970 Structure No. 200091051N14112

Weight Limit: 0
Facility Carried: I 00091 ML
Bridge Type: 2 SP PLATE GIRDER
Features Intersected: I 91 OVER TH NO 3

Facility Carried: I 00091 ML
Bridge Type: 2 SP WELDED PL GDR
Features Intersected: I 91 OVER TH NO 3

Structure No. 200177004614112
Length: 100'
Width: 24.8'
Weight Limit: 0
Facility Carried: TR 03 FAS 177
Bridge Type: 2 SP CONT ROLLED BM
Features Intersected: OMPOMPANOOSUC RIVER

**DESCRIPTION BLOCK** 

| Historic Projects                                                                                                                                         | Functional Class                                                                                                        | Curves     | Road Widths                   | AADT                                                                          | Mileage by Functional Class By Sheet |               | Mileage by Town By Sheet |                        |          |         |                                 |                         |
|-----------------------------------------------------------------------------------------------------------------------------------------------------------|-------------------------------------------------------------------------------------------------------------------------|------------|-------------------------------|-------------------------------------------------------------------------------|--------------------------------------|---------------|--------------------------|------------------------|----------|---------|---------------------------------|-------------------------|
| Retreatment Bituminous Concrete  Unknown Bituminous Gravel  Gravel  Gravel  Gravel                                                                        | 7 — 12 — 17<br>— 2 — 8 — 14 — 19                                                                                        | Left Right | <b>←</b> (ft)                 |                                                                               |                                      | 010 NORWICH - |                          | 2.83 of 2.83           | DISTRICT | TOWN    | Date: 05/21/14                  | ROU                     |
| Bituminous Mix Skinny Mix Bituminous Seal  Macadam Cold Plane and Bituminous Concrete Concrete  Plant Mix Reclaimed Base and Bituminous Concrete Concrete | Speed Zones  Speed Zones  Speed Zones  Speed Speed Speed Speed Speed Speed Limit Limit Limit 25 30 35 40 45 50 55 60 65 | Grades     | Traffic Counters (counter ID) | Crash Locations  ■ Fatal □ Property Damage Only □ Injury □ Unknown Crash Type | Total Mileage: 2.830                 |               |                          | Total Mileage: 2.83 mi | 4        | NORWICH | 1 of 1 TWN mileage: 0.0 to 2.83 | Maj-(<br>ETE m<br>18.89 |