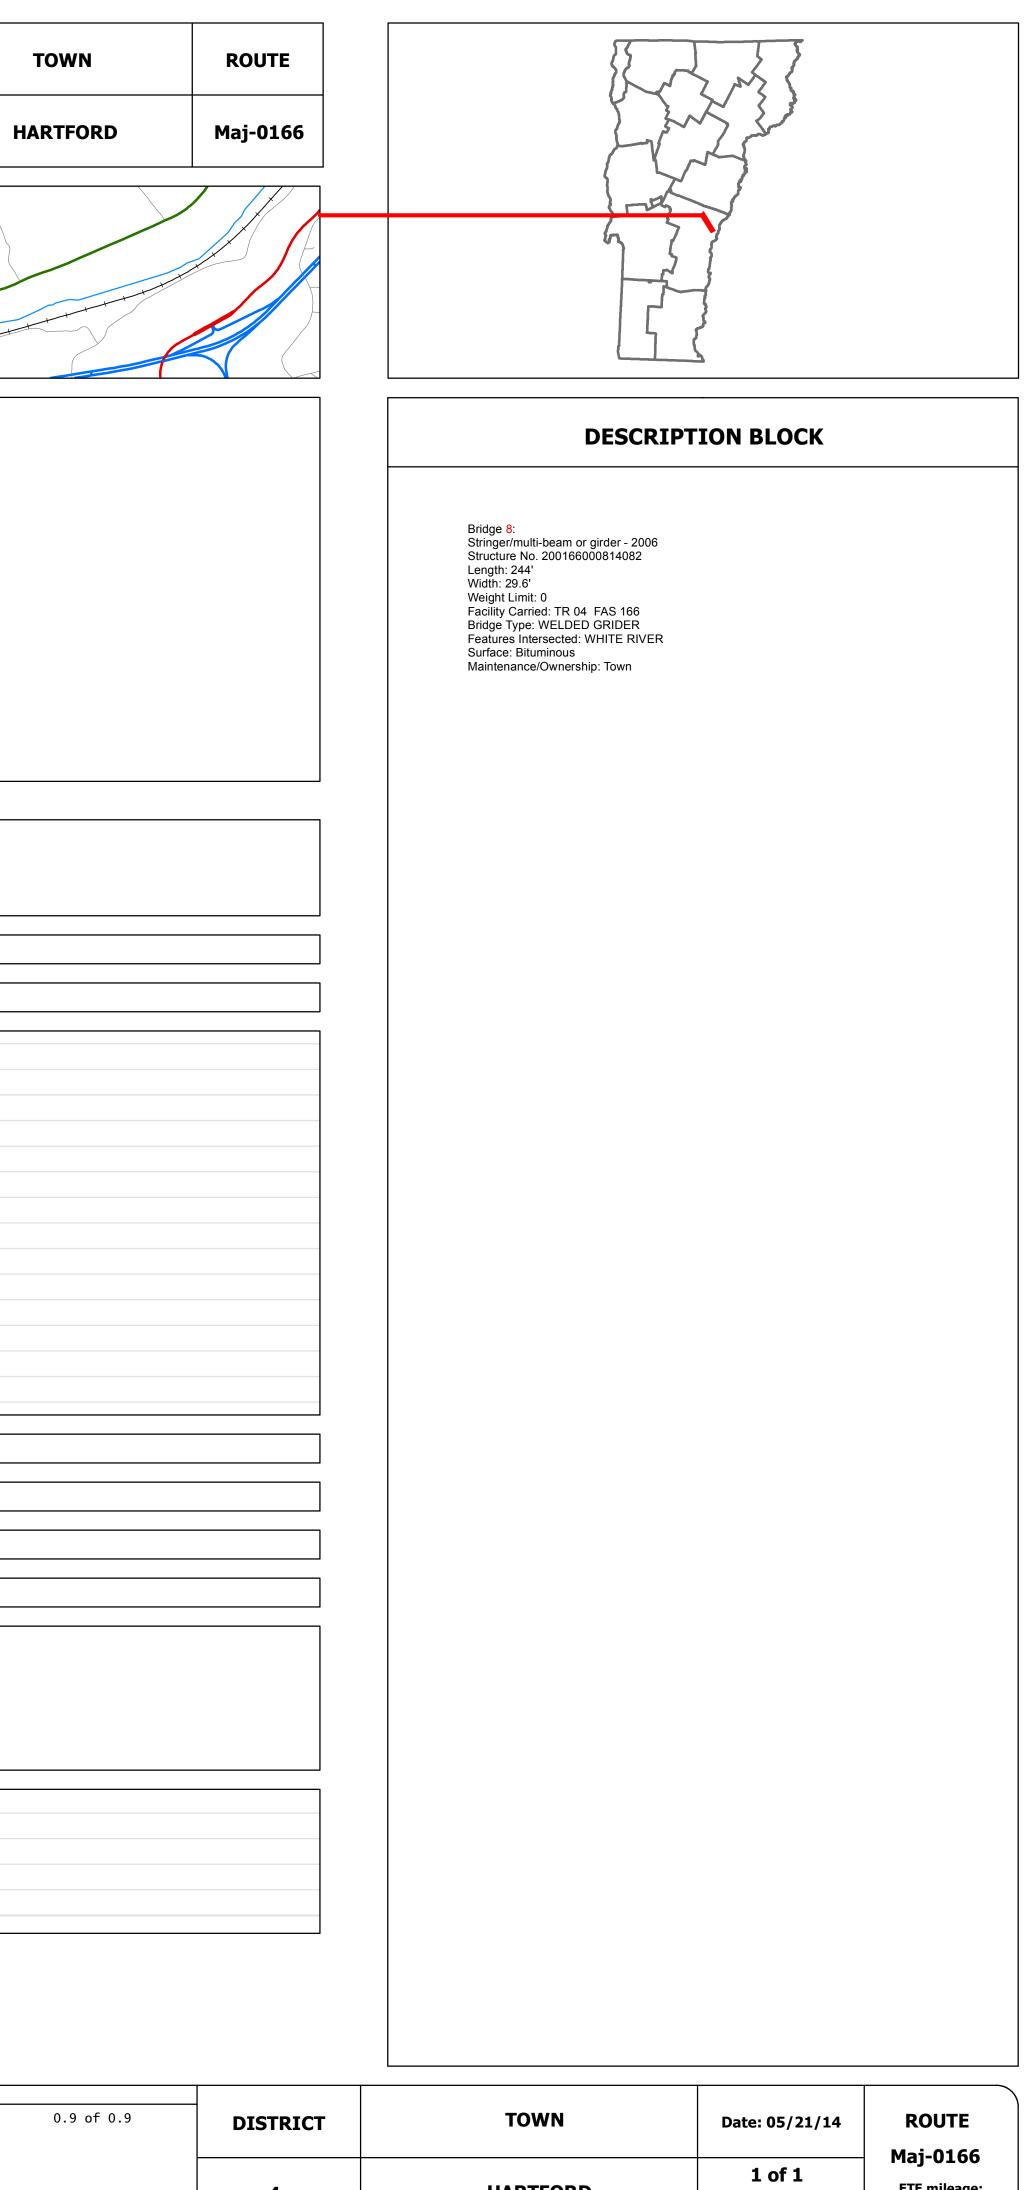

## Route Log Prog

| (                                                                        |                |                                |                                              |
|--------------------------------------------------------------------------|----------------|--------------------------------|----------------------------------------------|
| Base Map                                                                 |                |                                | SHARON + + + + + + + + + + + + + + + + + + + |
|                                                                          |                |                                |                                              |
|                                                                          |                |                                |                                              |
|                                                                          |                |                                |                                              |
| 1 in = 2,000 feet                                                        |                |                                | $\langle$                                    |
| 1 111 - 2,000 1001                                                       |                |                                |                                              |
| Stick Diagram                                                            |                | West H                         | artford                                      |
| / Town Boundary                                                          |                |                                |                                              |
| <ul> <li> Village/UC Boundaries</li> <li> District Boundaries</li> </ul> |                |                                |                                              |
| ○ - ○ State/Town Highway Cha                                             | ange           |                                |                                              |
| Divided Highway Limits<br>Ghost Section Boundary                         |                |                                |                                              |
| FAU Limits                                                               |                |                                | (08)                                         |
| <ul><li>Streams</li><li>Town Center</li></ul>                            |                | White<br>River                 |                                              |
| Primary Structures                                                       |                | <u>}</u>                       |                                              |
| ) Secondary Structures                                                   |                | 4 5<br>( )                     |                                              |
| Stations (Feet)                                                          |                | QUECHEE WEST HARTFORD RD (TH4) |                                              |
| Railroad Crossings                                                       |                | ARTFOR                         |                                              |
| Divided State Highway State Highway                                      |                | WEST H                         |                                              |
| Divided Class 1 Town High                                                | ghway          | ECHE                           |                                              |
| Class 1 Town Highway                                                     |                |                                |                                              |
| Scale: 1 INCH = 2000 F                                                   | EET            | 0ft<br>                        |                                              |
|                                                                          |                |                                |                                              |
| Тте                                                                      | vellane        | 22                             |                                              |
| Ro                                                                       | adway          | 22                             |                                              |
|                                                                          | Count          | ←                              |                                              |
| Su                                                                       | Base<br>ubbase |                                |                                              |
|                                                                          |                |                                |                                              |
| Curves                                                                   |                | 17                             |                                              |
|                                                                          |                |                                |                                              |
| Grades                                                                   |                |                                |                                              |
|                                                                          |                |                                |                                              |
|                                                                          |                |                                |                                              |
|                                                                          |                |                                |                                              |
|                                                                          |                |                                |                                              |
|                                                                          |                |                                |                                              |
|                                                                          |                |                                |                                              |
|                                                                          |                |                                |                                              |
| Historic Project                                                         | c              |                                |                                              |
|                                                                          | 3              |                                |                                              |
|                                                                          |                |                                |                                              |
|                                                                          |                | 2006: BRO BT                   | N 2004(1)                                    |
|                                                                          |                | 1980: Unknown                  |                                              |
|                                                                          |                | 1961: SA                       |                                              |
|                                                                          |                | 1959: SA 1950: S               | A                                            |
| $\mathbf{n}$                                                             |                | 0: SA 1941: S                  | A                                            |
|                                                                          |                |                                |                                              |
| Maintenance Gara                                                         | age            |                                |                                              |
|                                                                          |                | 0.0                            |                                              |
| Traffic Counters                                                         | 5              | ୁ<br>୧୦୦<br>୧୦୦୦               | )                                            |
|                                                                          | -              |                                |                                              |
| <b>Functional Class</b>                                                  | 5              | 7                              | ,                                            |
| Speed Zone                                                               |                |                                |                                              |
|                                                                          |                |                                |                                              |
| (                                                                        | 2012           | ₹                              |                                              |
|                                                                          | 2012           | 750 1400                       |                                              |
|                                                                          | 2011           | 740 1400                       |                                              |
| AADT Counts                                                              | 2010           | 730 1400                       |                                              |
|                                                                          | 2009           | ₹ > ₹ >                        |                                              |
|                                                                          | 2008           | • • • •                        |                                              |
|                                                                          |                |                                |                                              |
| (                                                                        | 2012           |                                |                                              |
|                                                                          | 2011           |                                |                                              |
| Crash Locations                                                          | 2010           |                                |                                              |
|                                                                          | 2009           |                                |                                              |
|                                                                          | 2008           |                                |                                              |
|                                                                          |                |                                |                                              |